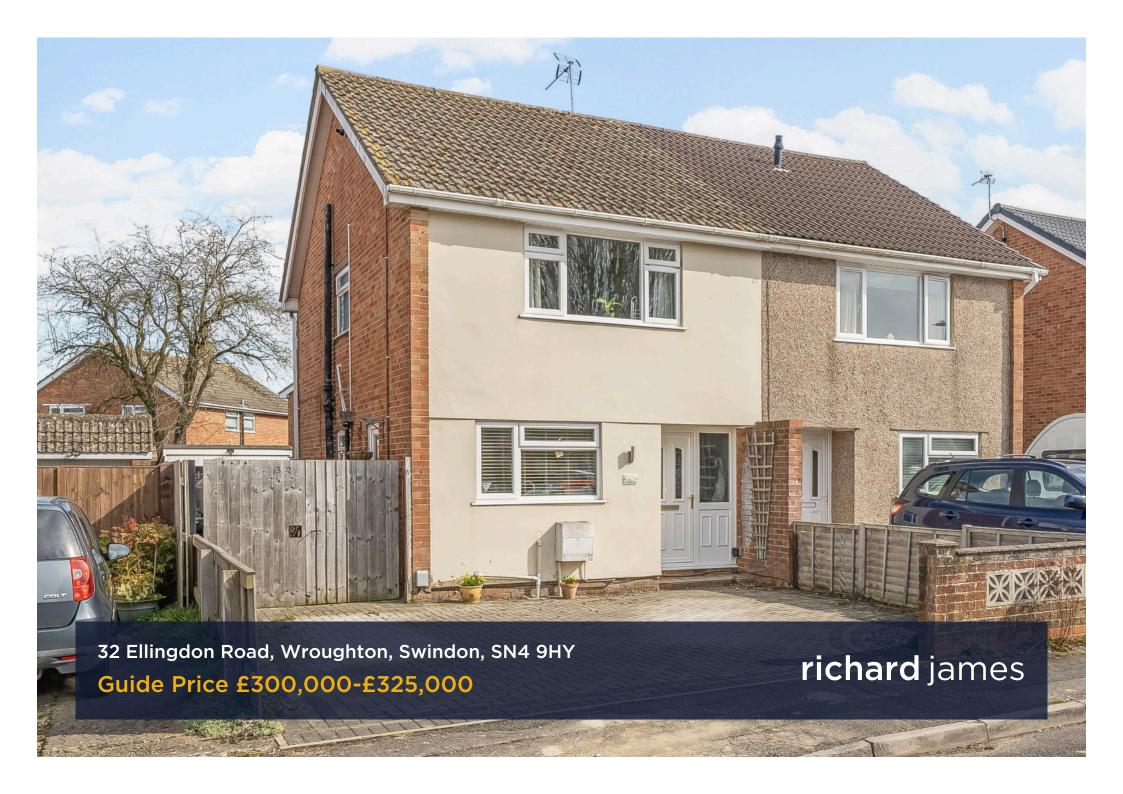

## **Ellingdon Road**

Wroughton

Freehold | EPC Rating - D

A well presented and much improved, three bedroom semi-detached property, located in the popular village of Wroughton.

The accommodation comprises Hall, modern refitted Kitchen and spacious L' shaped 17' x 15' max Living Room with access to the pleasant enclosed, low maintenance Rear Garden. With the Three Bedrooms and Family Bathroom, to the first floor.

Further features include PVCu Double Glazing, Gas Radiator Heating and the enclosed, low maintenance Rear Garden and useful detached Garage. There is also ample driveway parking to front.

The house is on the edge of the village with playing fields and a wide range of amenities, including the local schools, just a short walk away.

Wroughton has a thriving community and excellent transport links, with J15 and J16 of the M4 nearby and the popular market town of Marlborough just 11 miles to the South.

Viewing recommended.