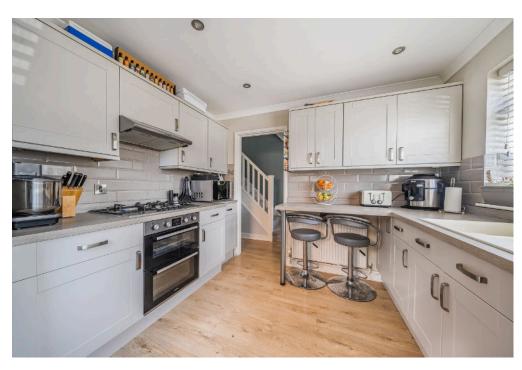

## **Ellingdon Road**

Wroughton

Freehold | EPC Rating - D

A well presented and much improved, three bedroom semi-detached property, located in the popular village of Wroughton.

The accommodation comprises Hall, modern refitted Kitchen and spacious L' shaped 17' x 15' max Living Room with access to the pleasant enclosed, low maintenance Rear Garden. With the Three Bedrooms and Family Bathroom, to the first floor.