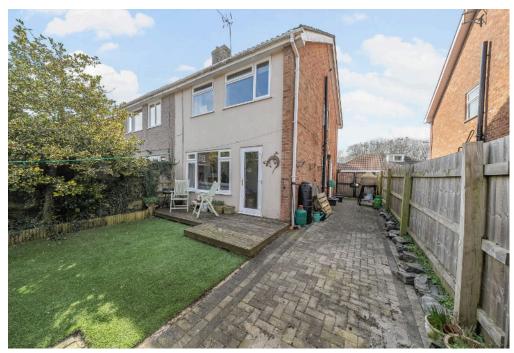

## **Ellingdon Road**

Wroughton

Freehold | EPC Rating - D

A well presented and much improved, three bedroom semi-detached property, located in the popular village of Wroughton.

The accommodation comprises Hall, modern refitted Kitchen and spacious L' shaped 17' x 15' max Living Room with access to the pleasant enclosed, low maintenance Rear Garden. With the Three Bedrooms and Family Bathroom, to the first floor.

Further features include PVCu Double Glazing, Gas Radiator Heating and the enclosed, low maintenance Rear Garden and useful detached Garage. There is also ample driveway parking to front.

The house is on the edge of the village with playing fields and a wide range of amenities, including the local schools, just a short walk away.