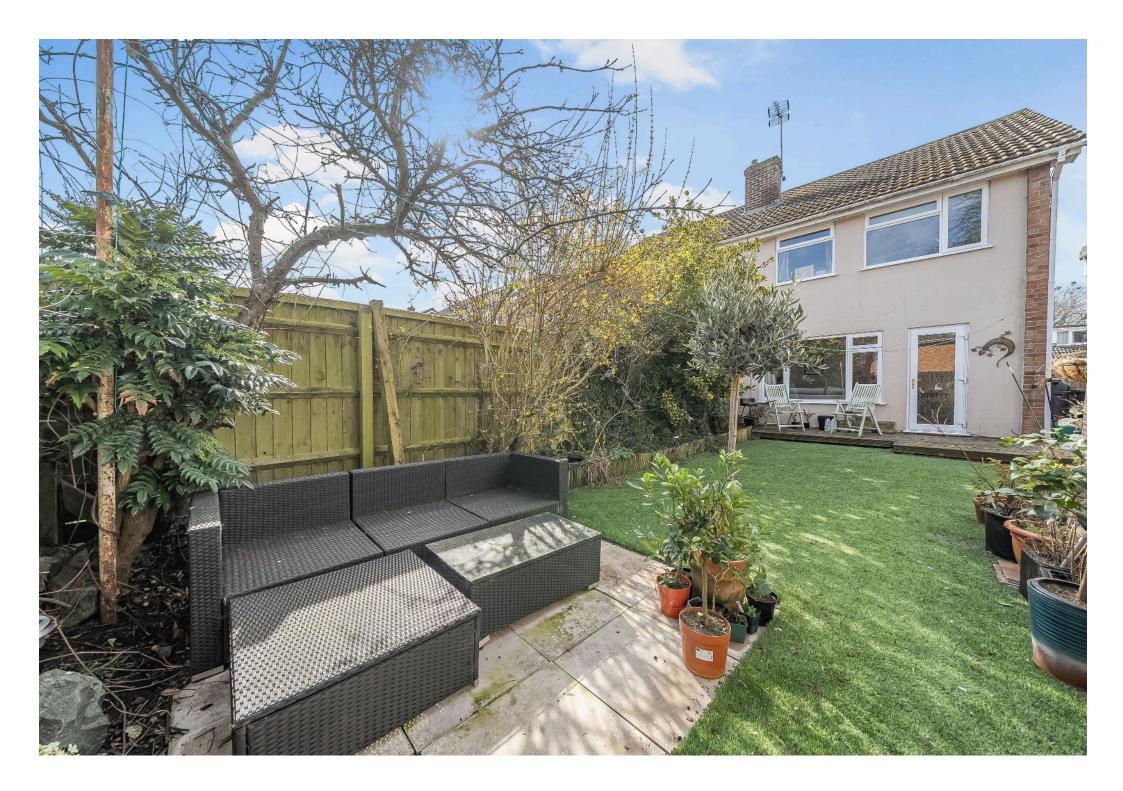

Further features include PVCu Double Glazing, Gas Radiator Heating and the enclosed, low maintenance Rear Garden and useful detached Garage. There is also ample driveway parking to front.

The house is on the edge of the village with playing fields and a wide range of amenities, including the local schools, just a short walk away.