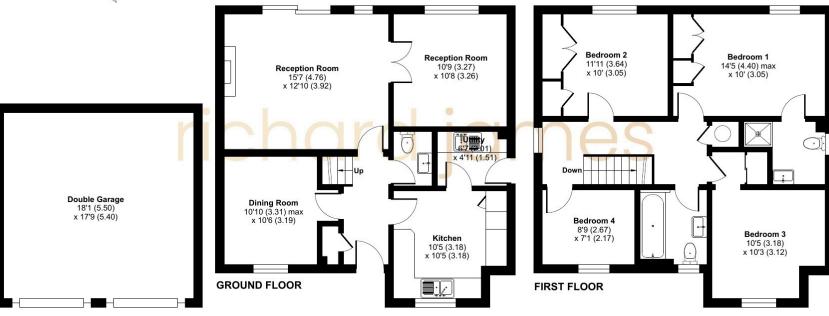

The ground floor features a welcoming entrance hallway which provides access on your left to the study/second reception room, kitchen on your right and access to the large living room with double doors to the dining space overlooking the superb rear garden.

Upstairs, four well-proportioned bedrooms offer ample space for family and guests.

The principal bedroom benefits from en-suite shower room, while a three-piece family bathroom serves the remaining bedrooms.

## **Floorplan**

Approximate Area = 1334 sq ft / 123.9 sq m Garage = 320 sq ft / 29.7 sq m Total = 1654 sq ft / 153.6 sq m

For identification only - Not to scale