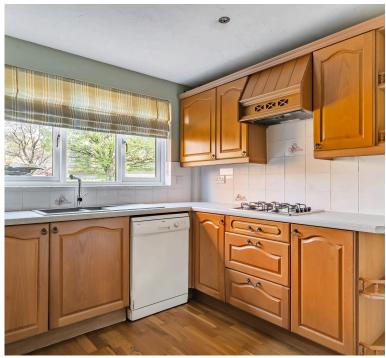

The ground floor features a welcoming entrance hallway which provides access on your left to the study/second reception room, kitchen on your right and access to the large living room with double doors to the dining space overlooking the superb rear garden.