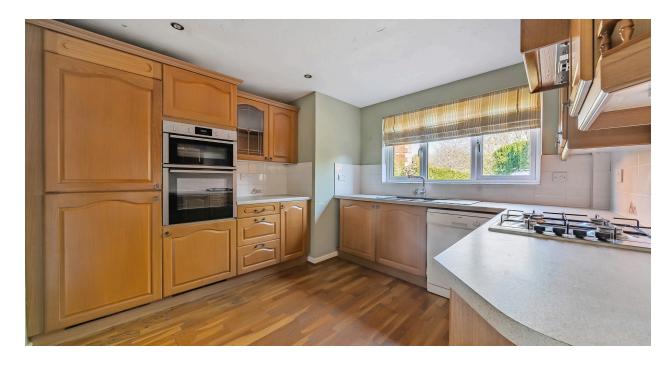

The ground floor features a welcoming entrance hallway which provides access on your left to the study/second reception room, kitchen on your right and access to the large living room with double doors to the dining space overlooking the superb rear garden.