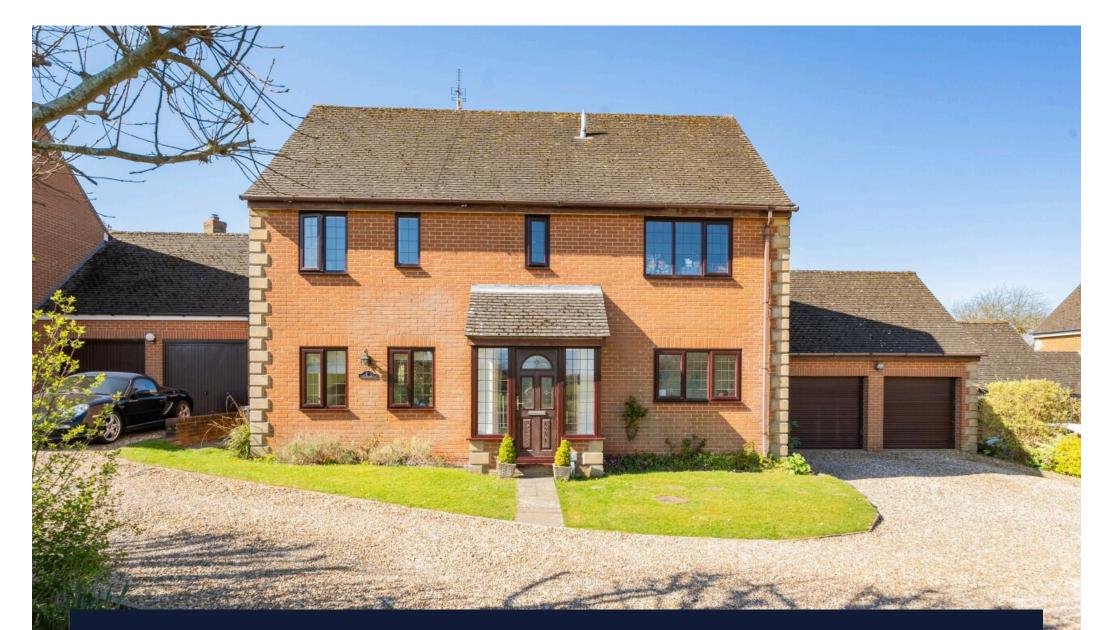

## Wanshot Close

Wroughton

Freehold | EPC Rating - D

Positioned in a prime spot on the desirable Wanshot Close development in Wroughton, this modern four-bedroom detached home enjoys stunning open field views and offers a perfect blend of space, style, and practicality.

With planning permission already granted to extend into the loft and above the garage, this property also presents a fantastic opportunity for future expansion to create even more living space.

Inside, the property is well-proportioned and thoughtfully laid out. The ground floor features three spacious reception rooms, offering flexible living and entertaining space, along with a downstairs cloakroom and a separate utility room. Upstairs, you'll find four generously sized bedrooms, including a master with en-suite, complemented by a family bathroom.

Outside, the home benefits from a double garage and ample driveway parking, with additional space for guests or family vehicles. The property's outlook over open countryside creates a peaceful atmosphere, as well as a enclosed well stocked rear garden ideal for relaxing and enjoying the surroundings.