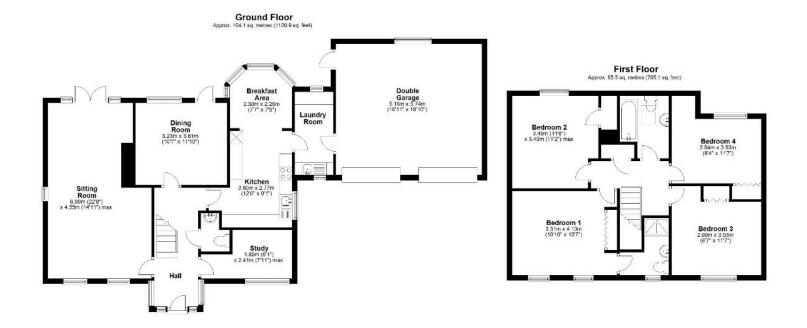

## Wanshot Close

Wroughton

Freehold | EPC Rating - D

Positioned in a prime spot on the desirable Wanshot Close development in Wroughton, this modern four-bedroom detached home enjoys stunning open field views and offers a perfect blend of space, style, and practicality.

With planning permission already granted to extend into the loft and above the garage, this property also presents a fantastic opportunity for future expansion to create even more living space.

Inside, the property is well-proportioned and thoughtfully laid out. The ground floor features three spacious reception rooms, offering flexible living and entertaining space, along with a downstairs cloakroom and a separate utility room. Upstairs, you'll find four generously sized bedrooms, including a master with en-suite, complemented by a family bathroom.

Outside, the home benefits from a double garage and ample driveway parking, with additional space for guests or family vehicles. The property's outlook over open countryside creates a peaceful atmosphere, as well as a enclosed well stocked rear garden ideal for relaxing and enjoying the surroundings.

## Floorplan

01793 814 542 wroughton@richardjames.uk 101 Victoria Road I Swindon I SN1 3BD