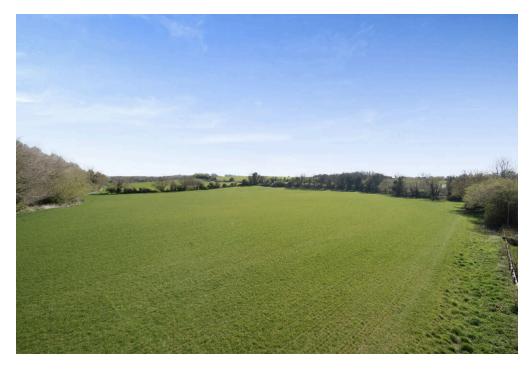

## Wanshot Close

Wroughton

Freehold | EPC Rating - D

Positioned in a prime spot on the desirable Wanshot Close development in Wroughton, this modern four-bedroom detached home enjoys stunning open field views and offers a perfect blend of space, style, and practicality.

Outside, the home benefits from a double garage and ample driveway parking, with additional space for guests or family vehicles. The property's outlook over open countryside creates a peaceful atmosphere, as well as a enclosed well stocked rear garden ideal for relaxing and enjoying the surroundings.