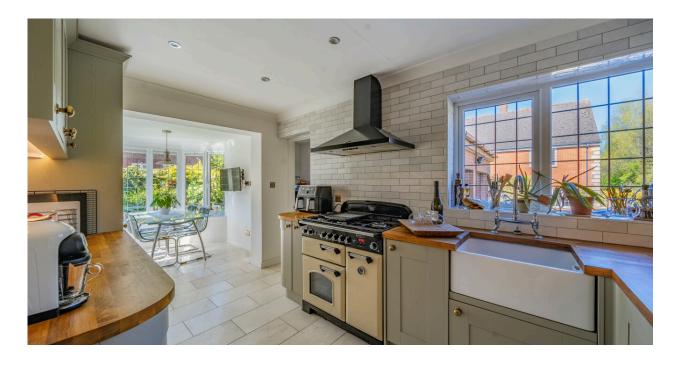

With planning permission already granted to extend into the loft and above the garage, this property also presents a fantastic opportunity for future expansion to create even more living space.

Inside, the property is well-proportioned and thoughtfully laid out. The ground floor features three spacious reception rooms, offering flexible living and entertaining space, along with a downstairs cloakroom and a separate utility room. Upstairs, you'll find four generously sized bedrooms, including a master with en-suite, complemented by a family bathroom.