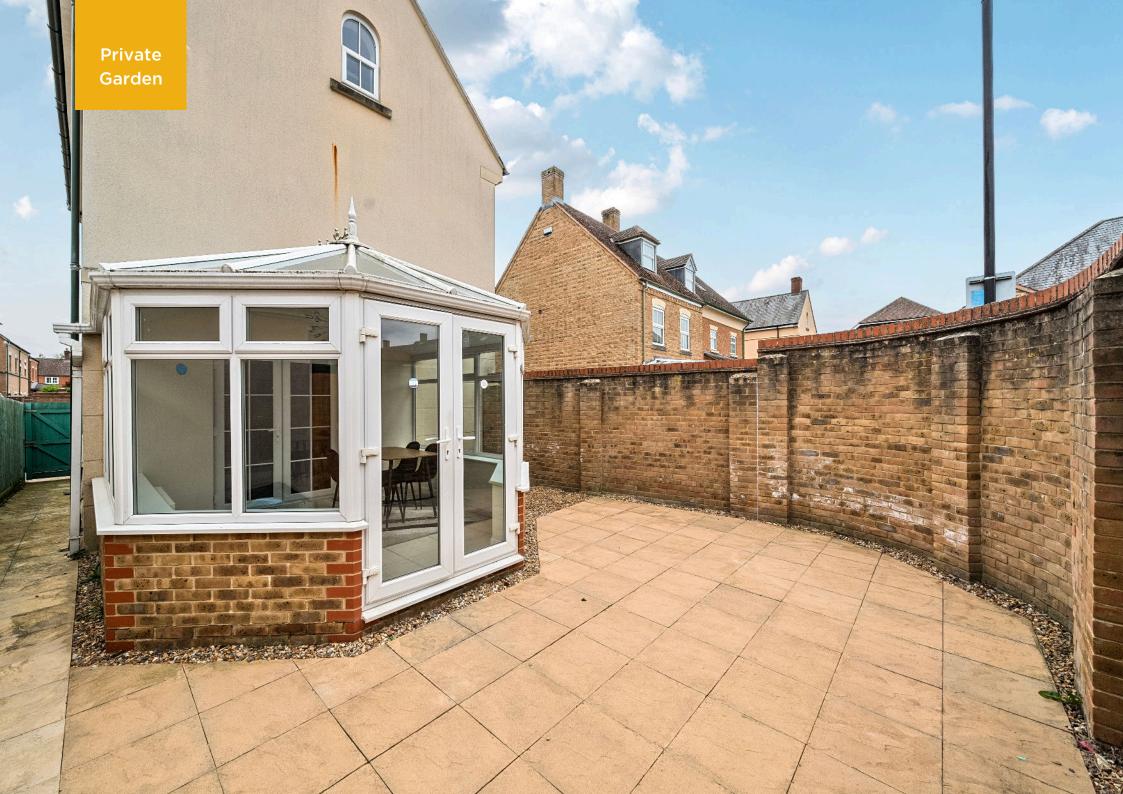

The property also benefits from a well-maintained rear garden, a private driveway, and a garage.

Approximate Area = 1278 sq ft / 118.7 sq m Garage = 177 sq ft / 16.4 sq m Total = 1455 sq ft / 135.1 sq m For identification only - Not to scale