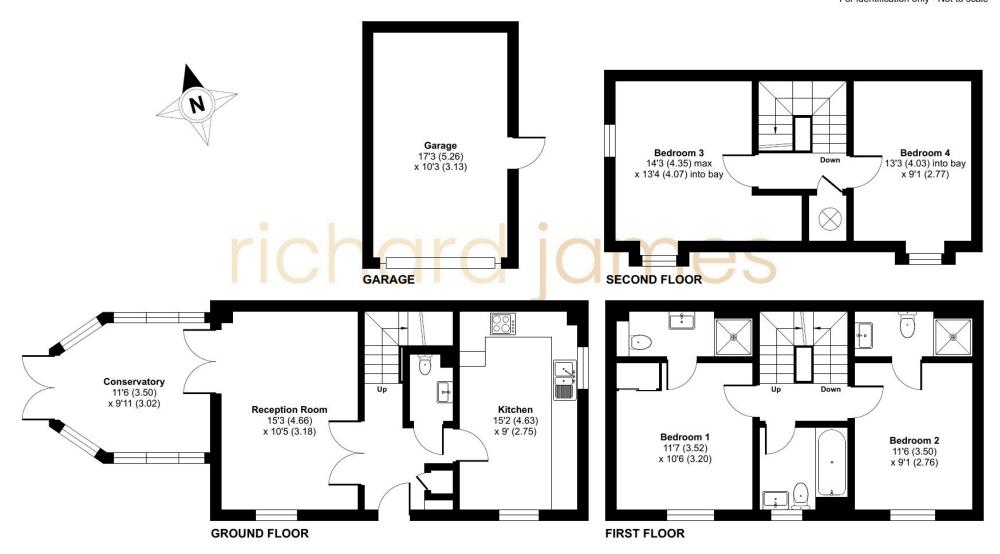

## 2 Stonehenge Road

**East Wichel** 

Freehold | EPC Rating - C

A beautifully presented four DOUBLE-bedroom, three-storey detached home, located in the highly desirable Wichelstowe development.

This spacious property is thoughtfully designed and features: an inviting Entrance Hallway, a modern Kitchen with integrated appliances, a large Living Room, a bright Conservatory ideal as a Dining Area, and a convenient downstairs WC.

Rocky Redman Land Sales Negotiator

01793 311 046 rockyredmanland@richardjames.uk

The first floor includes two double Bedrooms, both with En-Suite bathrooms, along with a stylish Family Bathroom.

On the second floor, you'll find two additional double Bedrooms, offering flexibility for family living, a home office, or guest space.

The property also benefits from a well-maintained rear garden, a private driveway, and a garage.

Approximate Area = 1278 sq ft / 118.7 sq m Garage = 177 sq ft / 16.4 sq m Total = 1455 sq ft / 135.1 sq m For identification only - Not to scale