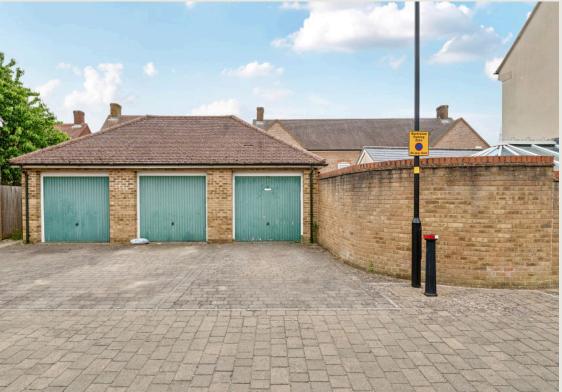

The property also benefits from a well-maintained rear garden, a private driveway, and a garage.

Approximate Area = 1278 sq ft / 118.7 sq m Garage = 177 sq ft / 16.4 sq m Total = 1455 sq ft / 135.1 sq m For identification only - Not to scale