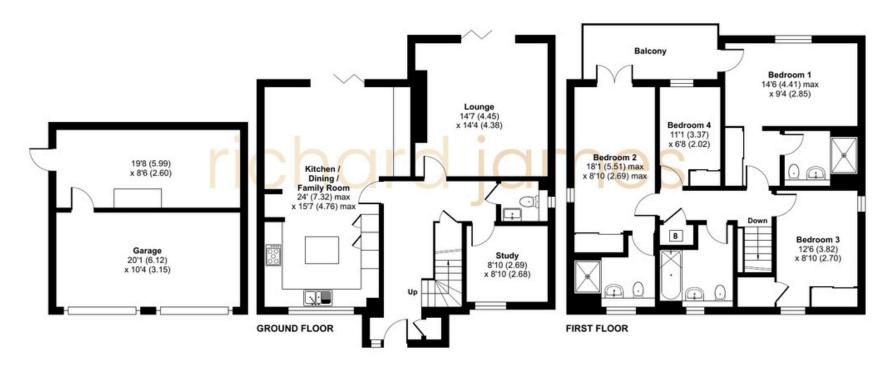

## Floorplan

Approximate Area = 1644 sq ft / 152.7 sq m Garage = 389 sq ft / 36.1 sq m Total = 2033 sq ft / 188.8 sq m