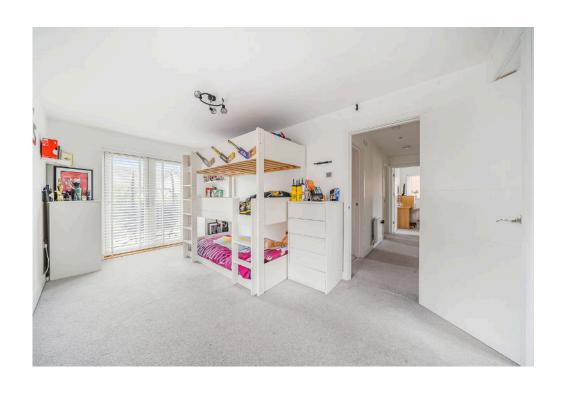

Upstairs, the master bedroom is simply stunning, boasting full-length windows, built-in wardrobes, and access to the rear balcony. Its luxurious en-suite bathroom features a double shower. Bedroom two also enjoys balcony access via French doors and benefits from its own private en-suite. Bedroom three is a spacious double, while bedroom four is a comfortable single, ideal for a child's bedroom.