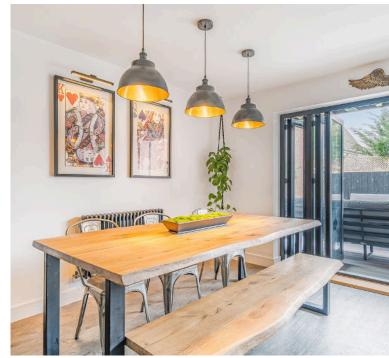

The heart of the home is the spacious kitchen/diner, a beautifully designed space perfect for entertaining and everyday living. Featuring built-in appliances, a central island, and ample room for a large dining table, this area also includes a cosy seating space with built-in storage. Bi-folding doors lead seamlessly to the landscaped rear garden, flooding the space with natural light.