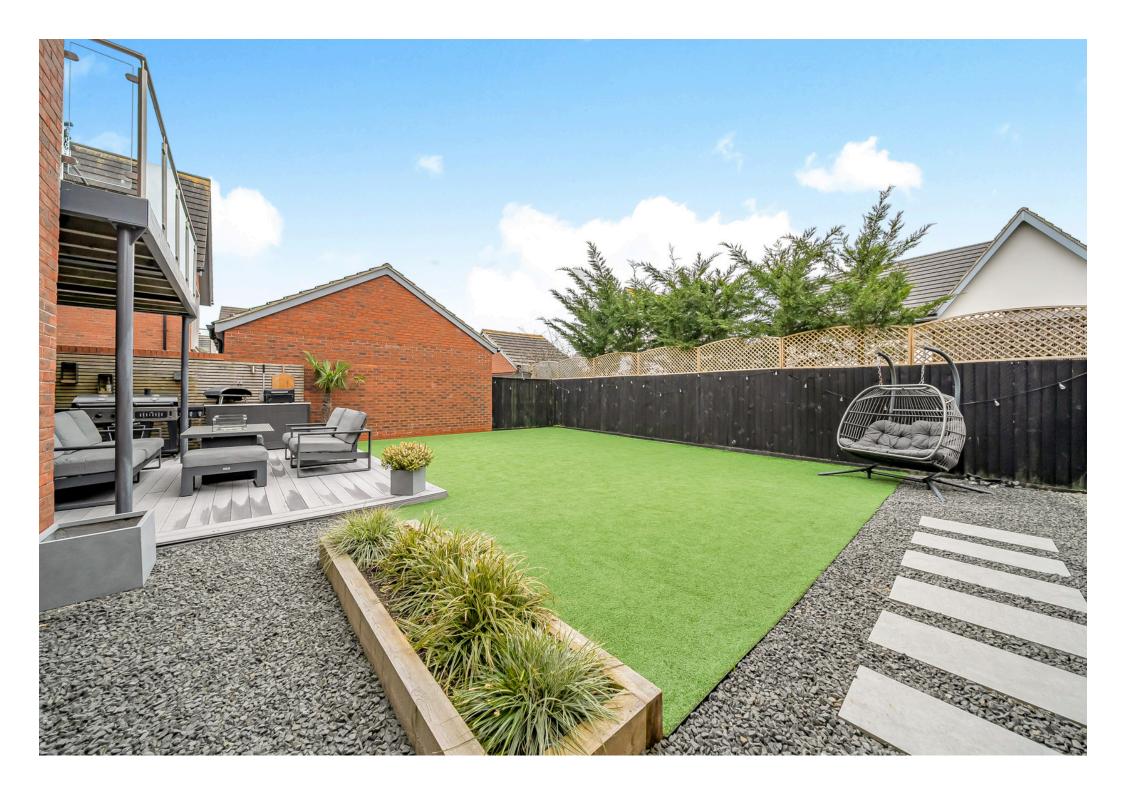

Outside, the rear garden has been thoughtfully landscaped with a combination of decking, artificial grass, and decorative stones, creating a stylish yet low-maintenance outdoor space. The property also benefits from a double garage to the side, providing ample parking and storage.