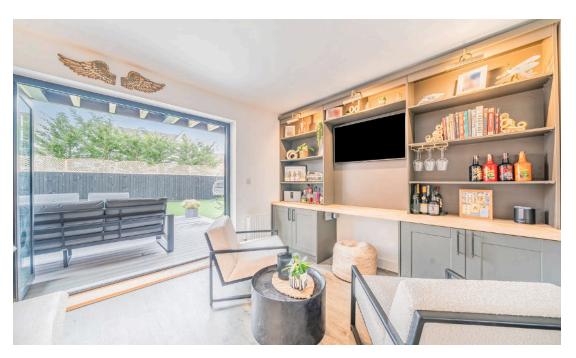

The lounge is equally impressive, offering another set of bi-fold doors to the garden, along with a sleek media wall, creating the perfect spot for relaxation. A separate study provides a quiet space for home working, while a convenient cloakroom completes the ground floor.