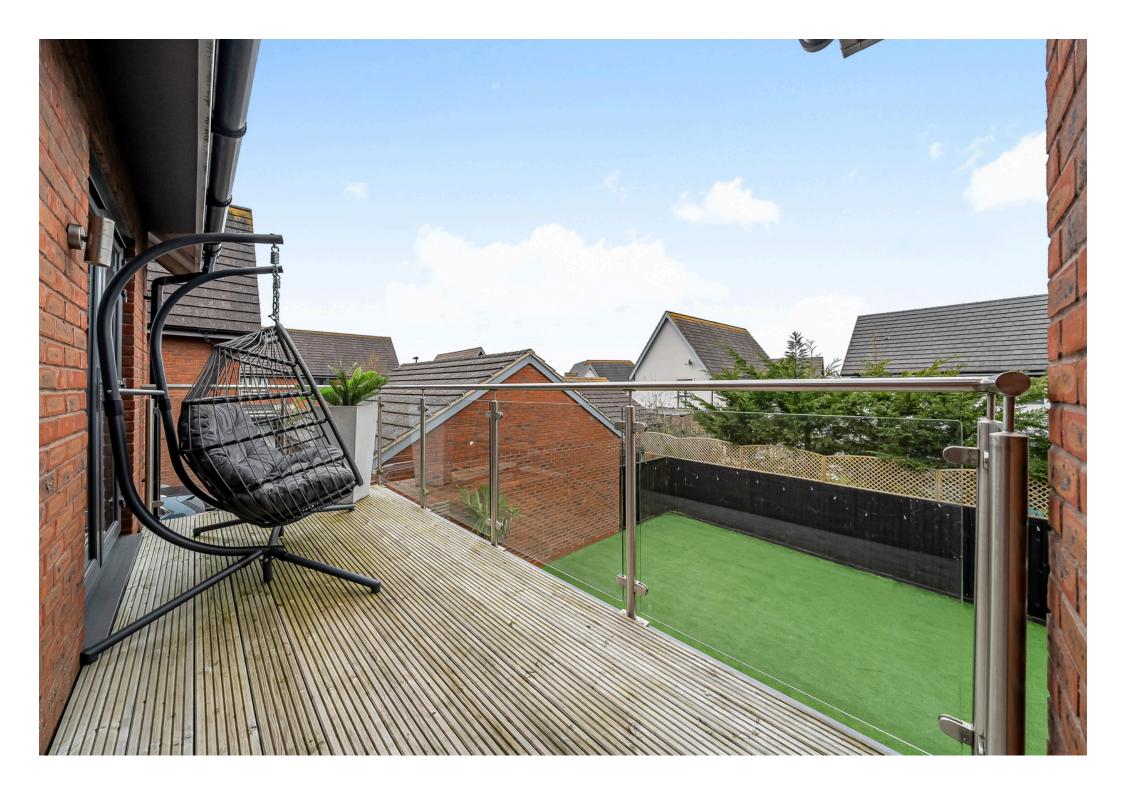

Upstairs, the master bedroom is simply stunning, boasting full-length windows, built-in wardrobes, and access to the rear balcony. Its luxurious en-suite bathroom features a double shower. Bedroom two also enjoys balcony access via French doors and benefits from its own private en-suite. Bedroom three is a spacious double, while bedroom four is a comfortable single, ideal for a child's bedroom.

Outside, the rear garden has been thoughtfully landscaped with a combination of decking, artificial grass, and decorative stones, creating a stylish yet low-maintenance outdoor space. The property also benefits from a double garage to the side, providing ample parking and storage.