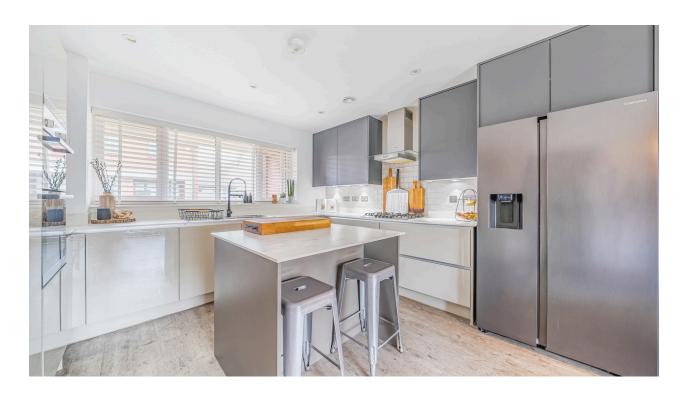

The heart of the home is the spacious kitchen/diner, a beautifully designed space perfect for entertaining and everyday living. Featuring built-in appliances, a central island, and ample room for a large dining table, this area also includes a cosy seating space with built-in storage. Bi-folding doors lead seamlessly to the landscaped rear garden, flooding the space with natural light.