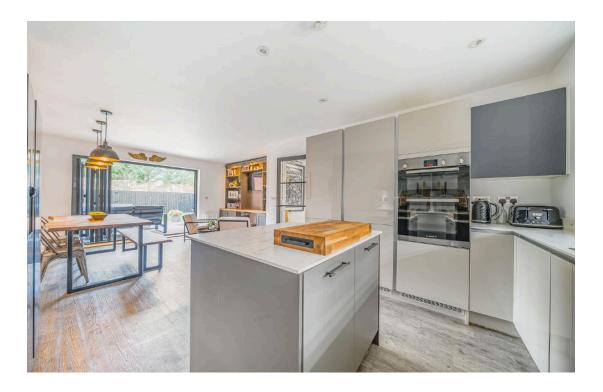

The heart of the home is the spacious kitchen/diner, a beautifully designed space perfect for entertaining and everyday living. Featuring built-in appliances, a central island, and ample room for a large dining table, this area also includes a cosy seating space with built-in storage. Bi-folding doors lead seamlessly to the landscaped rear garden, flooding the space with natural light.