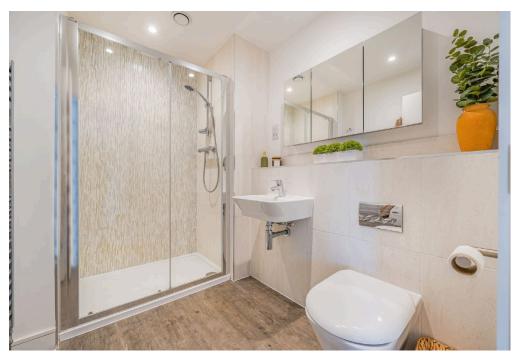

Upstairs, the master bedroom is simply stunning, boasting full-length windows, built-in wardrobes, and access to the rear balcony. Its luxurious en-suite bathroom features a double shower. Bedroom two also enjoys balcony access via French doors and benefits from its own private en-suite. Bedroom three is a spacious double, while bedroom four is a comfortable single, ideal for a child's bedroom.