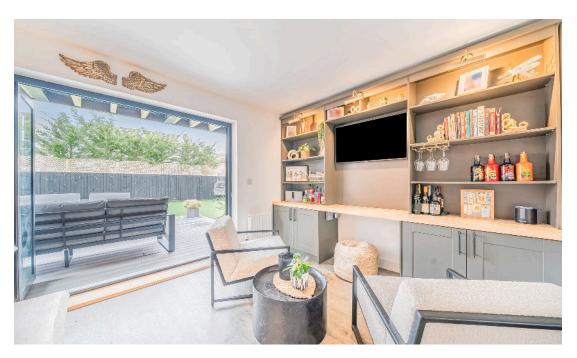

The heart of the home is the spacious kitchen/diner, a beautifully designed space perfect for entertaining and everyday living. Featuring built-in appliances, a central island, and ample room for a large dining table, this area also includes a cosy seating space with built-in storage. Bi-folding doors lead seamlessly to the landscaped rear garden, flooding the space with natural light.

The lounge is equally impressive, offering another set of bi-fold doors to the garden, along with a sleek media wall, creating the perfect spot for relaxation. A separate study provides a quiet space for home working, while a convenient cloakroom completes the ground floor.