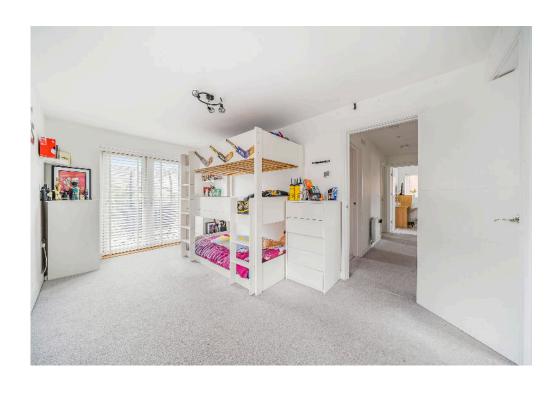

Upstairs, the master bedroom is simply stunning, boasting full-length windows, built-in wardrobes, and access to the rear balcony. Its luxurious en-suite bathroom features a double shower. Bedroom two also enjoys balcony access via French doors and benefits from its own private en-suite. Bedroom three is a spacious double, while bedroom four is a comfortable single, ideal for a child's bedroom.