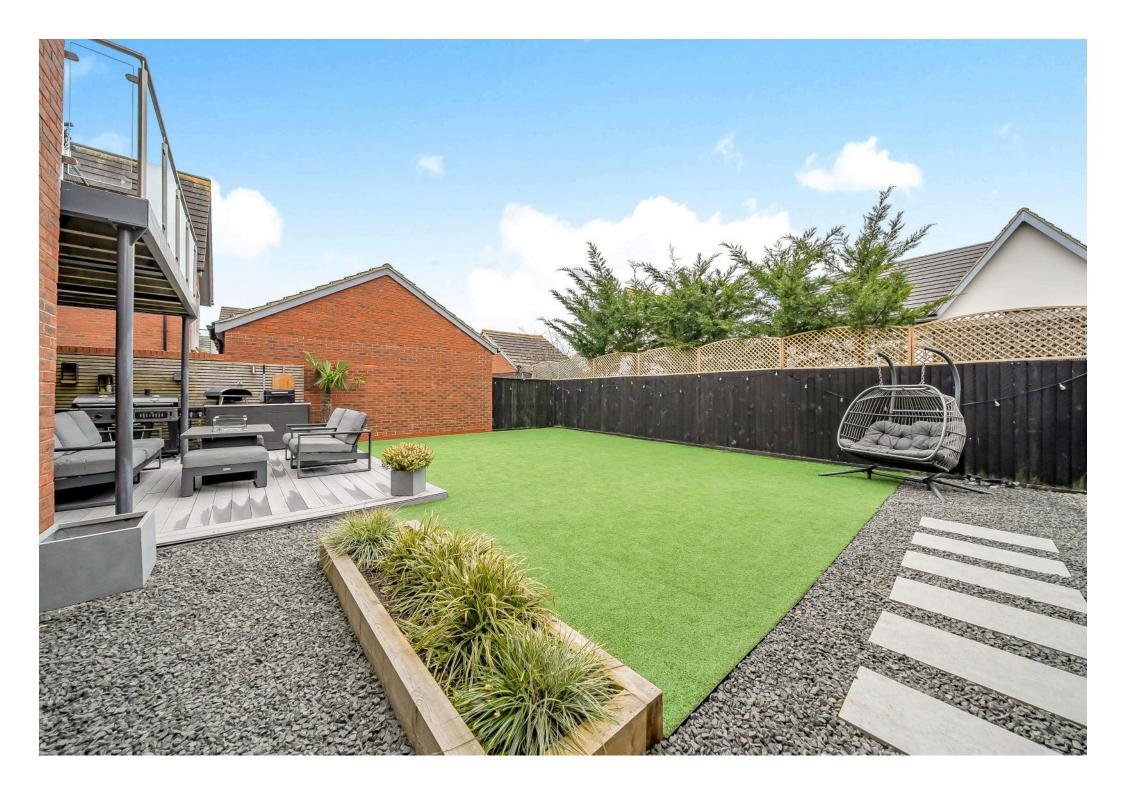

Outside, the rear garden has been thoughtfully landscaped with a combination of decking, artificial grass, and decorative stones, creating a stylish yet low-maintenance outdoor space. The property also benefits from a double garage to the side, providing ample parking and storage.