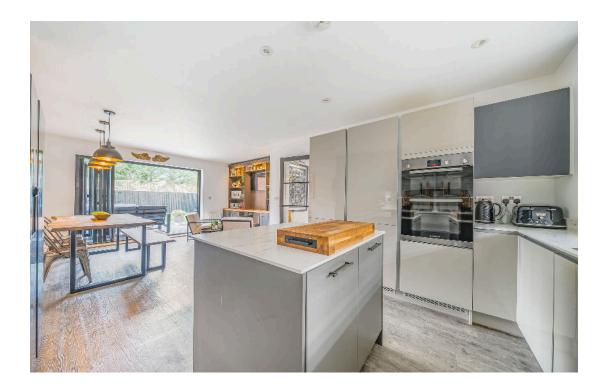

The heart of the home is the spacious kitchen/diner, a beautifully designed space perfect for entertaining and everyday living. Featuring built-in appliances, a central island, and ample room for a large dining table, this area also includes a cosy seating space with built-in storage. Bi-folding doors lead seamlessly to the landscaped rear garden, flooding the space with natural light.