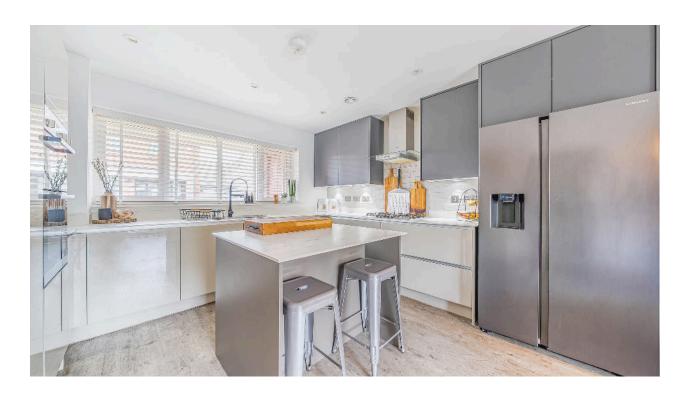

The heart of the home is the spacious kitchen/diner, a beautifully designed space perfect for entertaining and everyday living. Featuring built-in appliances, a central island, and ample room for a large dining table, this area also includes a cosy seating space with built-in storage. Bi-folding doors lead seamlessly to the landscaped rear garden, flooding the space with natural light.