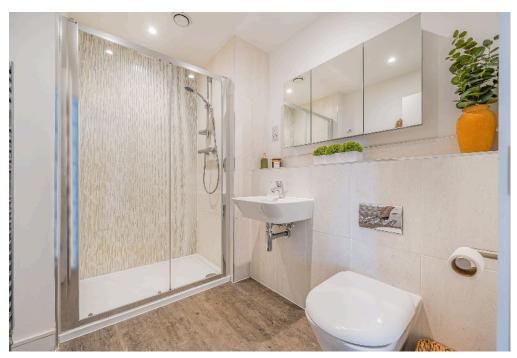

Upstairs, the master bedroom is simply stunning, boasting full-length windows, built-in wardrobes, and access to the rear balcony. Its luxurious en-suite bathroom features a double shower. Bedroom two also enjoys balcony access via French doors and benefits from its own private en-suite. Bedroom three is a spacious double, while bedroom four is a comfortable single, ideal for a child's bedroom.