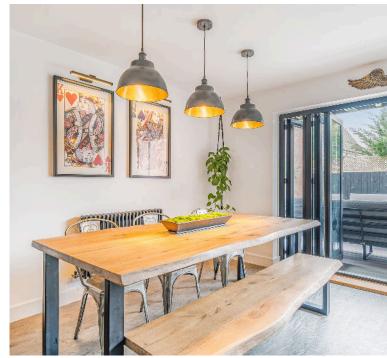

The heart of the home is the spacious kitchen/diner, a beautifully designed space perfect for entertaining and everyday living. Featuring built-in appliances, a central island, and ample room for a large dining table, this area also includes a cosy seating space with built-in storage. Bi-folding doors lead seamlessly to the landscaped rear garden, flooding the space with natural light.