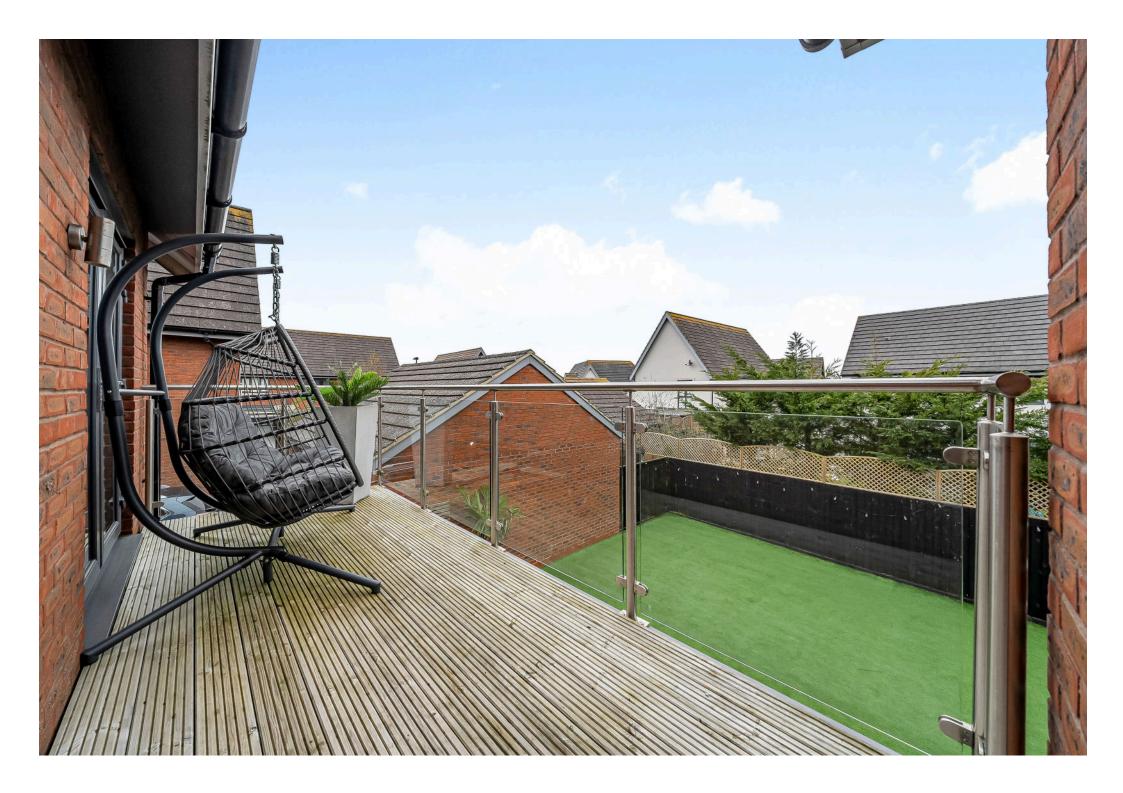

Upstairs, the master bedroom is simply stunning, boasting full-length windows, built-in wardrobes, and access to the rear balcony. Its luxurious en-suite bathroom features a double shower. Bedroom two also enjoys balcony access via French doors and benefits from its own private en-suite. Bedroom three is a spacious double, while bedroom four is a comfortable single, ideal for a child's bedroom.

Outside, the rear garden has been thoughtfully landscaped with a combination of decking, artificial grass, and decorative stones, creating a stylish yet low-maintenance outdoor space. The property also benefits from a double garage to the side, providing ample parking and storage.