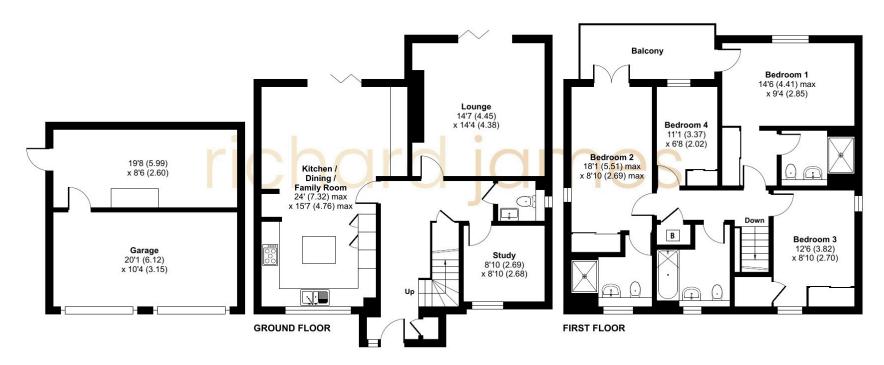

The heart of the home is the spacious kitchen/diner, a beautifully designed space perfect for entertaining and everyday living. Featuring built-in appliances, a central island, and ample room for a large dining table, this area also includes a cosy seating space with built-in storage. Bi-folding doors lead seamlessly to the landscaped rear garden, flooding the space with natural light.

The lounge is equally impressive, offering another set of bi-fold doors to the garden, along with a sleek media wall, creating the perfect spot for relaxation. A separate study provides a quiet space for home working, while a convenient cloakroom completes the ground floor.

Upstairs, the master bedroom is simply stunning, boasting full-length windows, built-in wardrobes, and access to the rear balcony. Its luxurious en-suite bathroom features a double shower. Bedroom two also enjoys balcony access via French doors and benefits from its own private en-suite. Bedroom three is a spacious double, while bedroom four is a comfortable single, ideal for a child's bedroom.

Outside, the rear garden has been thoughtfully landscaped with a combination of decking, artificial grass, and decorative stones, creating a stylish yet low-maintenance outdoor space. The property also benefits from a double garage to the side, providing ample parking and storage.

## **Floorplan**

Approximate Area = 1644 sq ft / 152.7 sq m Garage = 389 sq ft / 36.1 sq m Total = 2033 sq ft / 188.8 sq m For identification only - Not to scale