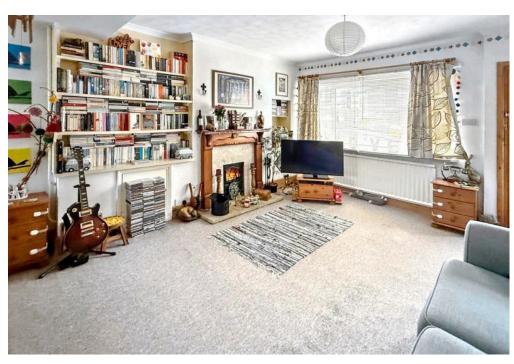

This well presented home, offer generous living space, including a useable Loft Room and pleasant enclosed Rear Garden.

The accommodation comprises; Entrance door to 26' dual aspect Sitting/Dining Room with log burner and PVCu Double Glazed doors opening into the Rear Garden, generous fitted Kitchen and Bathroom, with three piece white suite.