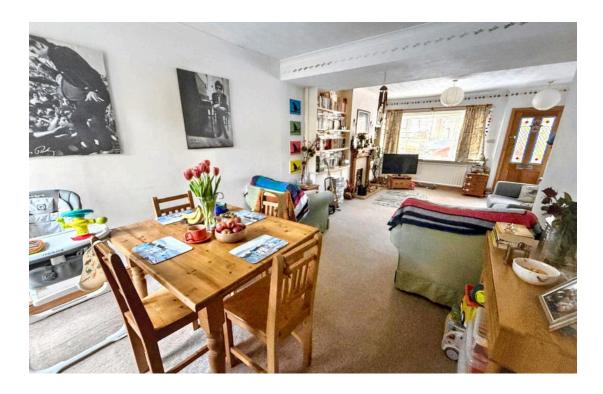

This well presented home, offer generous living space, including a useable Loft Room and pleasant enclosed Rear Garden.

The accommodation comprises; Entrance door to 26' dual aspect Sitting/Dining Room with log burner and PVCu Double Glazed doors opening into the Rear Garden, generous fitted Kitchen and Bathroom, with three piece white suite.