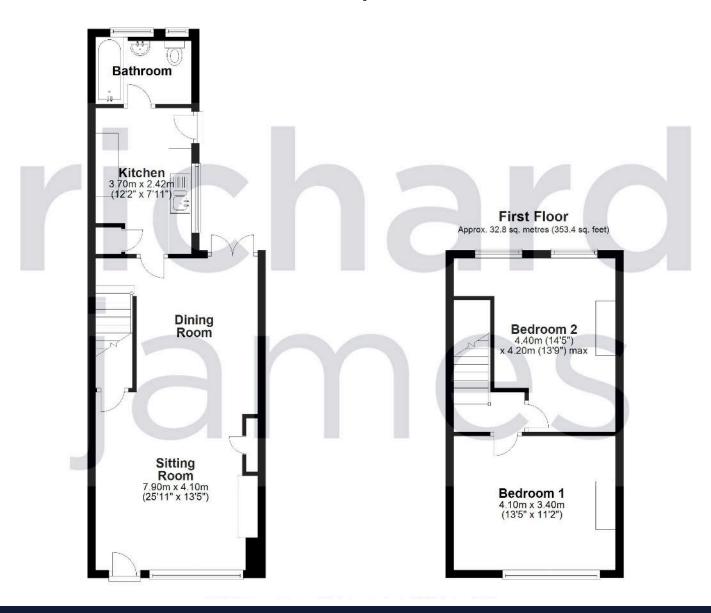

This well presented home, offer generous living space, including a useable Loft Room and pleasant enclosed Rear Garden.

The accommodation comprises; Entrance door to 26' dual aspect Sitting/Dining Room with log burner and PVCu Double Glazed doors opening into the Rear Garden, generous fitted Kitchen and Bathroom, with three piece white suite.

To the first floor, you'll find the Two double Bedrooms and access via drop down ladder to the Loft Room.

Further features include enclosed Rear Garden with lawn and pedestrian access to rear with potential for off road parking, PVCu Double Glazing and Gas Radiator Heating.