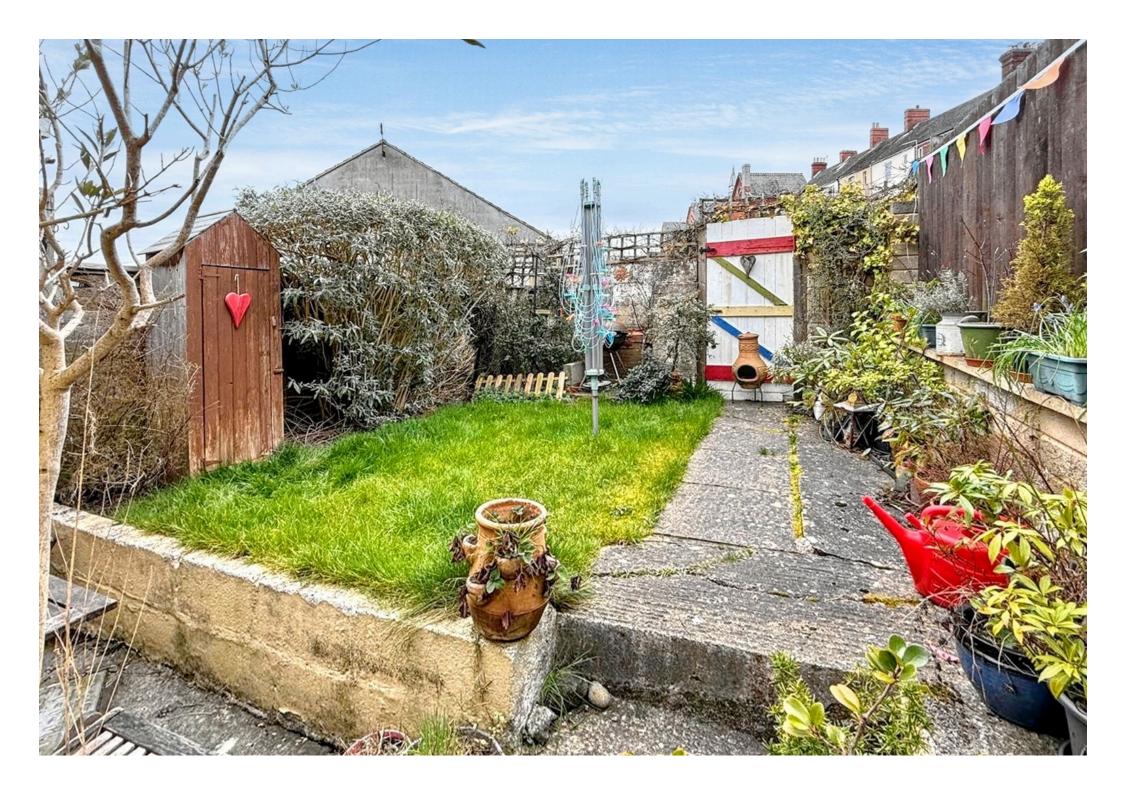

To the first floor, you'll find the Two double Bedrooms and access via drop down ladder to the Loft Room.

Further features include enclosed Rear Garden with lawn and pedestrian access to rear with potential for off road parking, PVCu Double Glazing and Gas Radiator Heating.