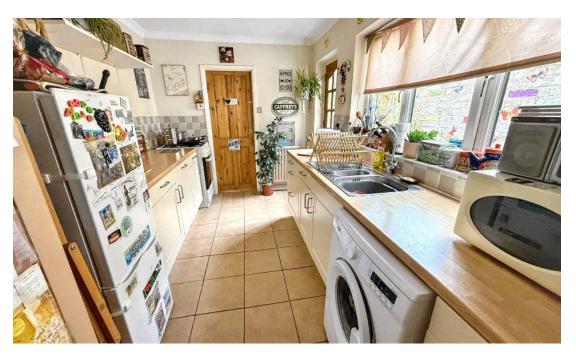

This well presented home, offer generous living space, including a useable Loft Room and pleasant enclosed Rear Garden.

The accommodation comprises; Entrance door to 26' dual aspect Sitting/Dining Room with log burner and PVCu Double Glazed doors opening into the Rear Garden, generous fitted Kitchen and Bathroom, with three piece white suite.