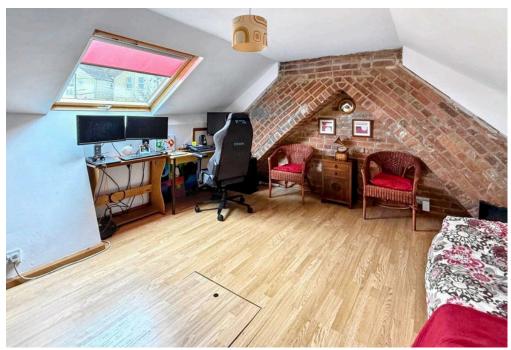

To the first floor, you'll find the Two double Bedrooms and access via drop down ladder to the Loft Room.

Further features include enclosed Rear Garden with lawn and pedestrian access to rear with potential for off road parking, PVCu Double Glazing and Gas Radiator Heating.