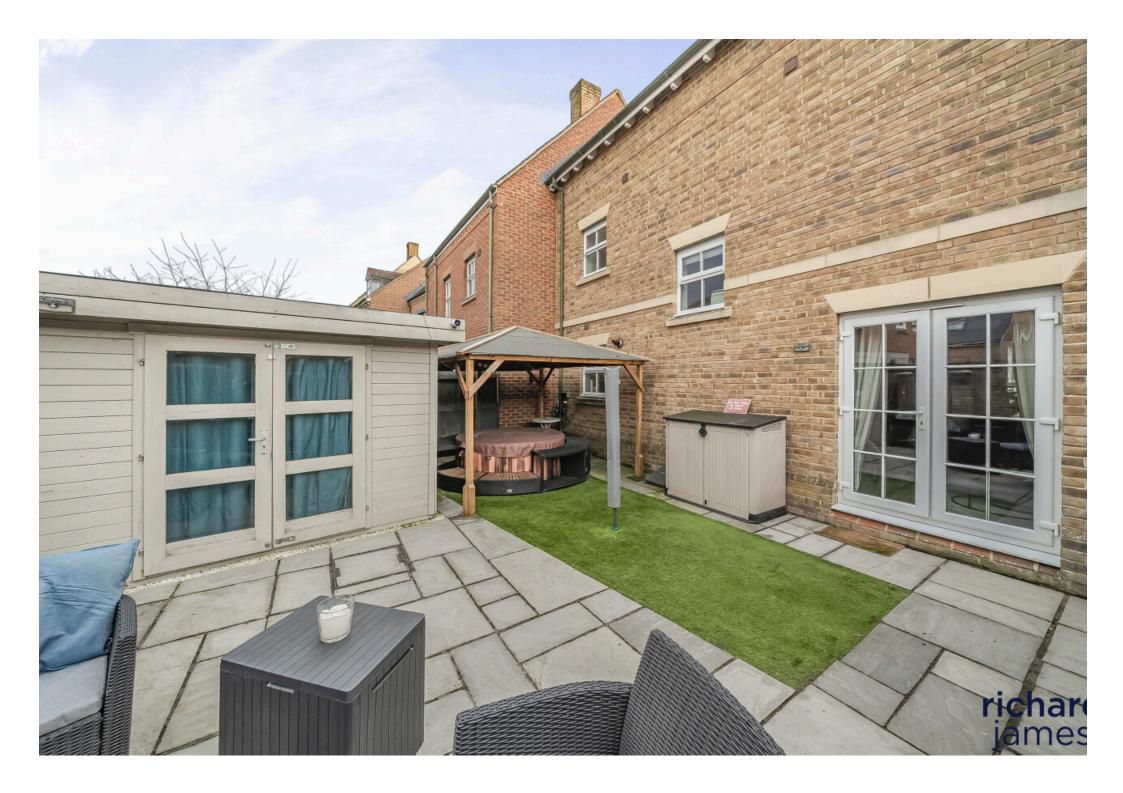

The landscaped rear garden is thoughtfully designed with an artificial lawn, a stylish patio area, and a substantial timber garden room/store, providing additional versatility. A gated rear access leads directly to the carport, offering secure and convenient parking.