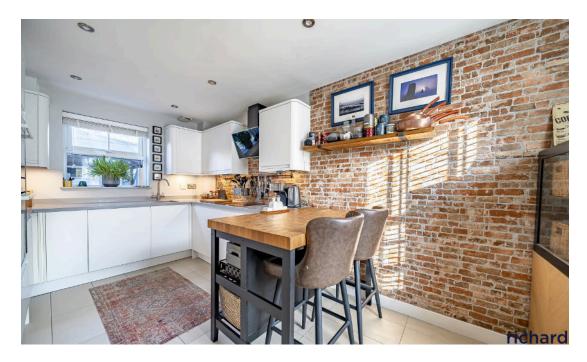

The property is approached via an attractive front garden, enclosed by elegant iron railings, with a neatly laid artificial lawn and a pathway leading to the entrance.

Stepping inside, the ground floor features a welcoming entrance hall with a fitted storage cupboard, a WC, and stairs rising to the first floor. The dual-aspect living room is flooded with natural light and benefits from French patio doors that open onto the garden. The impressive kitchen/dining room has been completely refurbished to an exceptional standard, incorporating high-end integrated appliances and sleek Corian worktops.