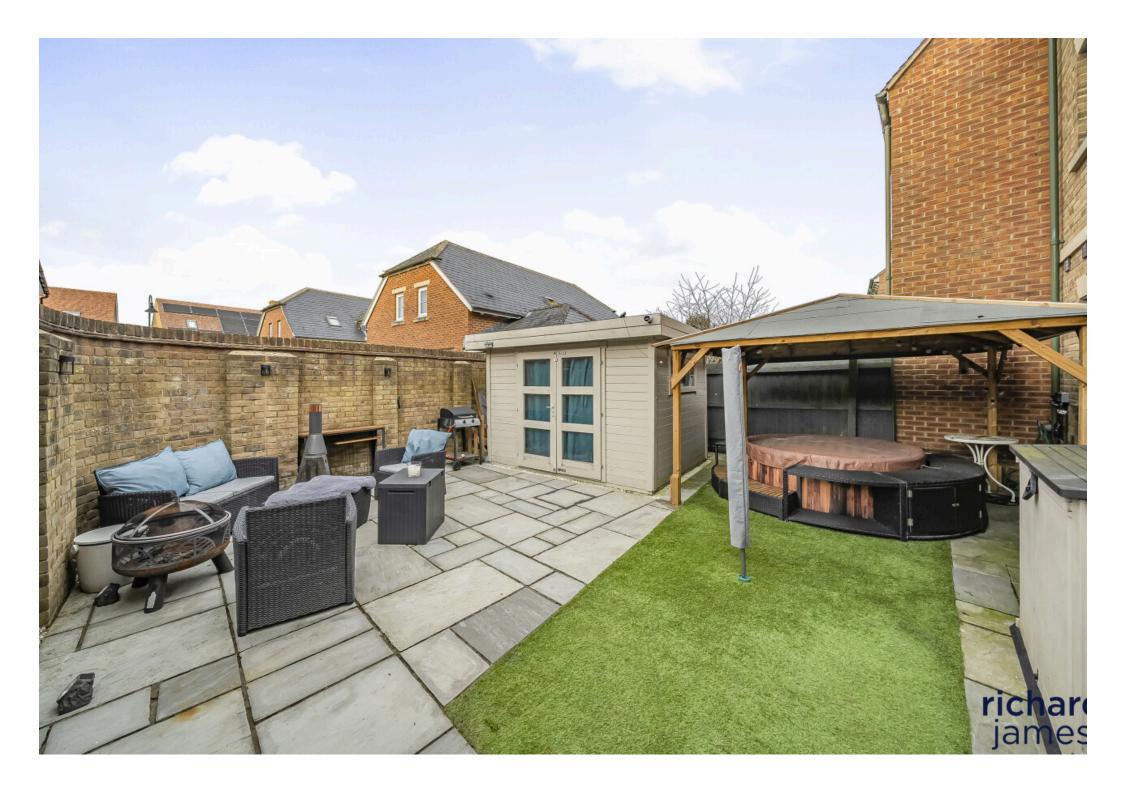

The landscaped rear garden is thoughtfully designed with an artificial lawn, a stylish patio area, and a substantial timber garden room/store, providing additional versatility. A gated rear access leads directly to the carport, offering secure and convenient parking.