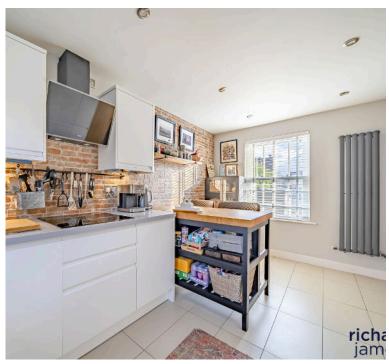

The property is approached via an attractive front garden, enclosed by elegant iron railings, with a neatly laid artificial lawn and a pathway leading to the entrance.

Stepping inside, the ground floor features a welcoming entrance hall with a fitted storage cupboard, a WC, and stairs rising to the first floor. The dual-aspect living room is flooded with natural light and benefits from French patio doors that open onto the garden. The impressive kitchen/dining room has been completely refurbished to an exceptional standard, incorporating high-end integrated appliances and sleek Corian worktops.