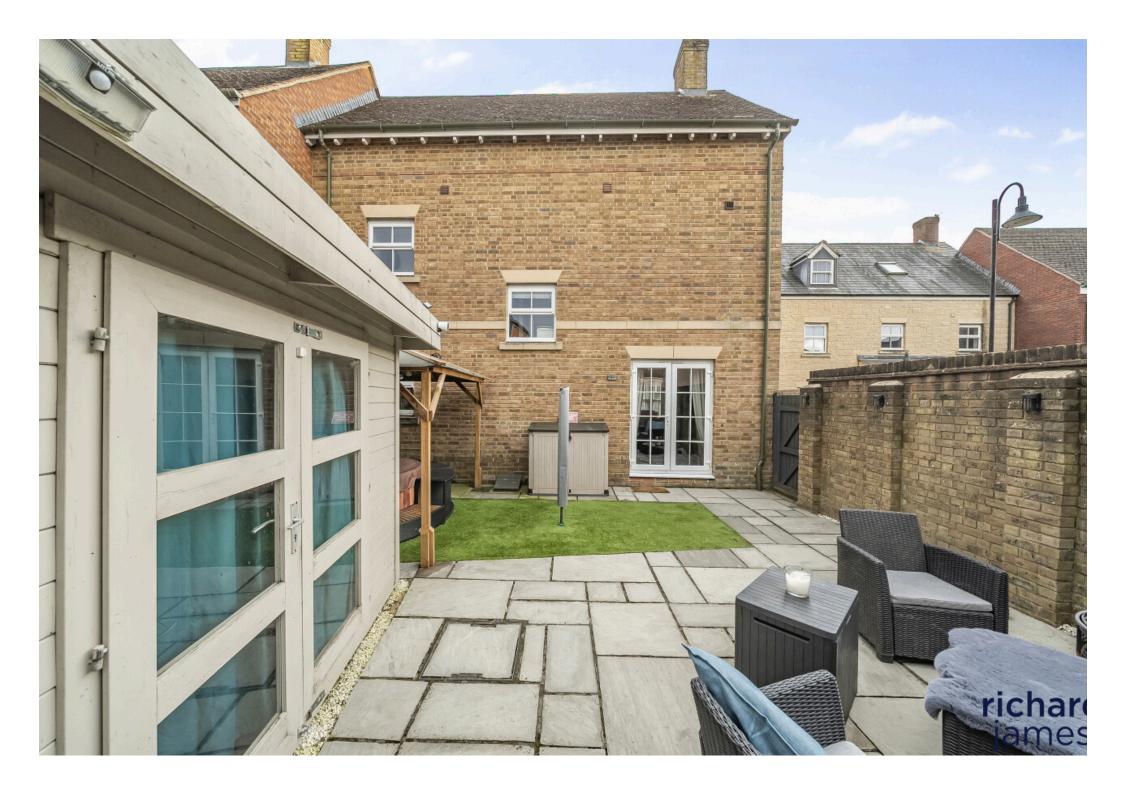

The landscaped rear garden is thoughtfully designed with an artificial lawn, a stylish patio area, and a substantial timber garden room/store, providing additional versatility. A gated rear access leads directly to the carport, offering secure and convenient parking.