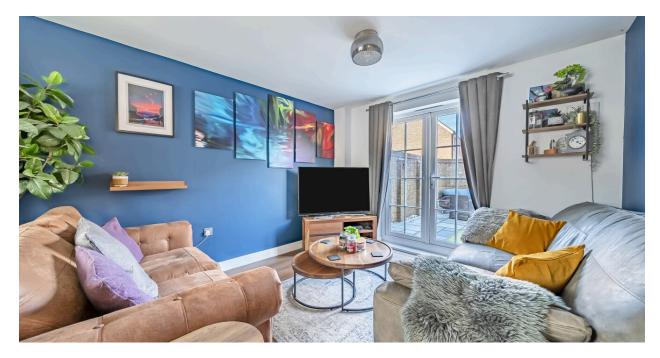

The property is approached via an attractive front garden, enclosed by elegant iron railings, with a neatly laid artificial lawn and a pathway leading to the entrance.

Stepping inside, the ground floor features a welcoming entrance hall with a fitted storage cupboard, a WC, and stairs rising to the first floor. The dual-aspect living room is flooded with natural light and benefits from French patio doors that open onto the garden. The impressive kitchen/dining room has been completely refurbished to an exceptional standard, incorporating high-end integrated appliances and sleek Corian worktops.