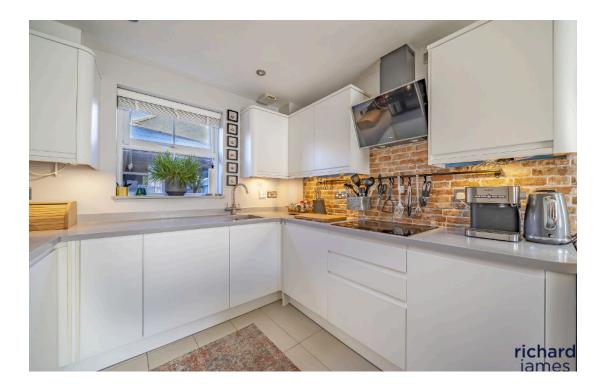

The property is approached via an attractive front garden, enclosed by elegant iron railings, with a neatly laid artificial lawn and a pathway leading to the entrance.

Stepping inside, the ground floor features a welcoming entrance hall with a fitted storage cupboard, a WC, and stairs rising to the first floor. The dual-aspect living room is flooded with natural light and benefits from French patio doors that open onto the garden. The impressive kitchen/dining room has been completely refurbished to an exceptional standard, incorporating high-end integrated appliances and sleek Corian worktops.