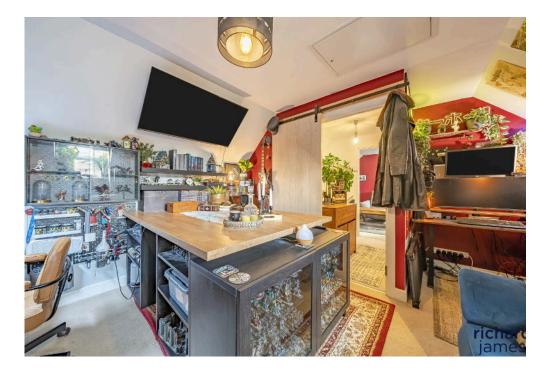

## Ravensdale Wichelstowe Freehold 4 🌦 3 듡 1

A stunning double-fronted four-bedroom family home spread over three floors, offering spacious and beautifully presented living spaces. This exceptional property boasts four generous double bedrooms, three stylish bath/shower rooms, and a superbly refitted kitchen/dining room. Immaculately maintained throughout, it also features elegantly upgraded bathrooms and meticulously re-landscaped front and rear gardens. A timber garden room/store and a convenient carport complete the offering.

The property is approached via an attractive front garden, enclosed by elegant iron railings, with a neatly laid artificial lawn and a pathway leading to the entrance.

Stepping inside, the ground floor features a welcoming entrance hall with a fitted storage cupboard, a WC, and stairs rising to the first floor. The dual-aspect living room is flooded with natural light and benefits from French patio doors that open onto the garden. The impressive kitchen/dining room has been completely refurbished to an exceptional standard, incorporating high-end integrated appliances and sleek Corian worktops.