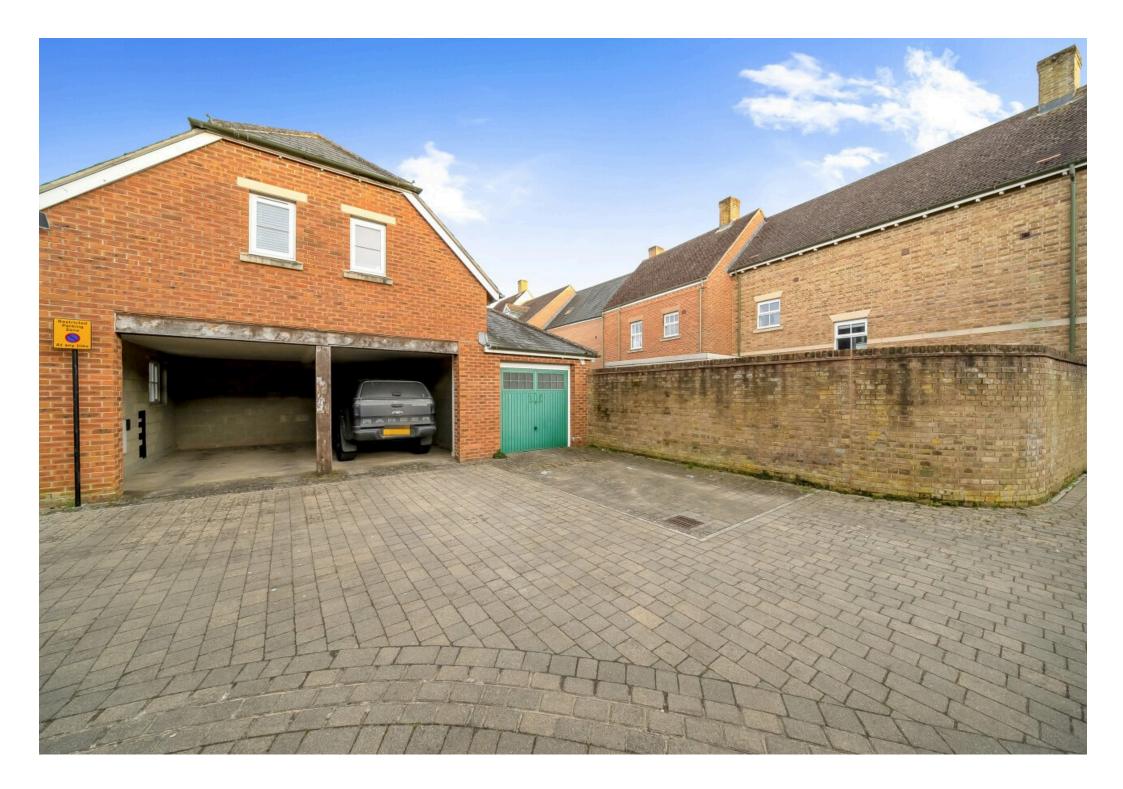

The landscaped rear garden is thoughtfully designed with an artificial lawn, a stylish patio area, and a substantial timber garden room/store, providing additional versatility. A gated rear access leads directly to the carport, offering secure and convenient parking.