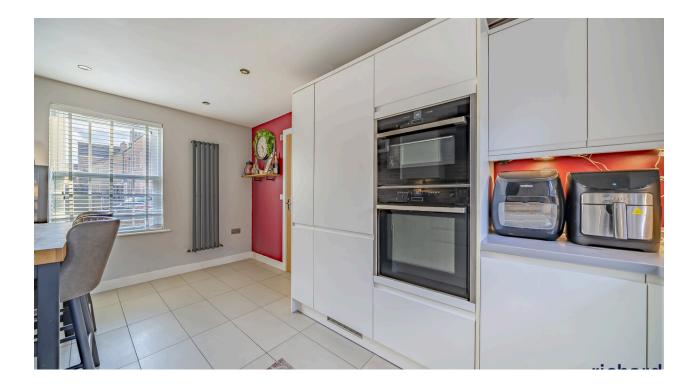

The property is approached via an attractive front garden, enclosed by elegant iron railings, with a neatly laid artificial lawn and a pathway leading to the entrance.

Stepping inside, the ground floor features a welcoming entrance hall with a fitted storage cupboard, a WC, and stairs rising to the first floor. The dual-aspect living room is flooded with natural light and benefits from French patio doors that open onto the garden. The impressive kitchen/dining room has been completely refurbished to an exceptional standard, incorporating high-end integrated appliances and sleek Corian worktops.