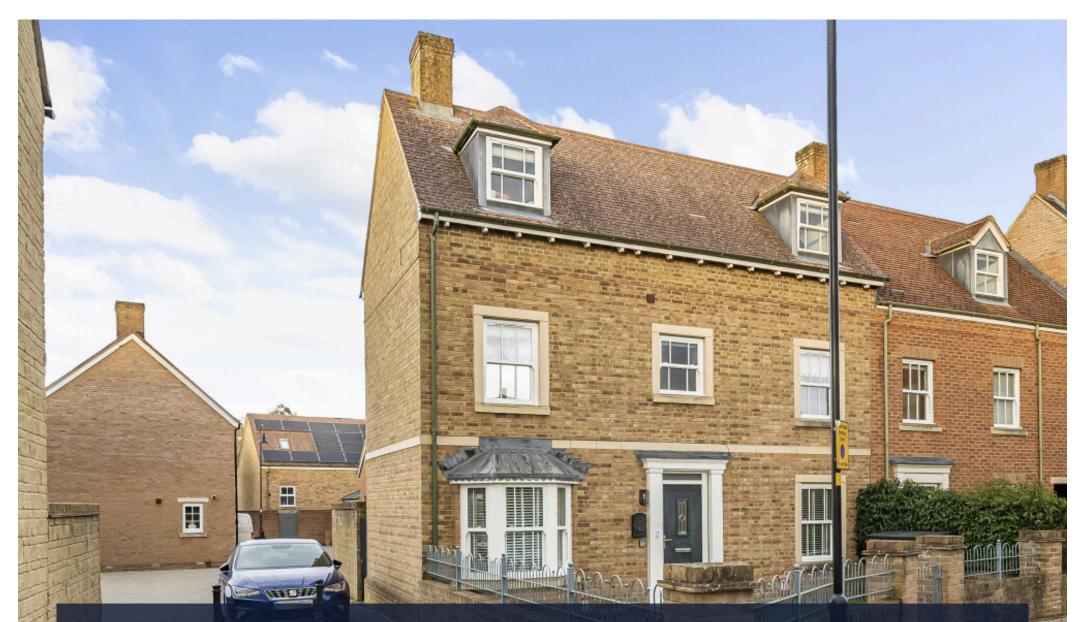

19 Ravensdale, Wichelstowe, SN1 7AN Guide Price £385,000

## Ravensdale Wichelstowe Freehold 4 🌦 3 듡 1

A stunning double-fronted four-bedroom family home spread over three floors, offering spacious and beautifully presented living spaces. This exceptional property boasts four generous double bedrooms, three stylish bath/shower rooms, and a superbly refitted kitchen/dining room. Immaculately maintained throughout, it also features elegantly upgraded bathrooms and meticulously re-landscaped front and rear gardens. A timber garden room/store and a convenient carport complete the offering.

The property is approached via an attractive front garden, enclosed by elegant iron railings, with a neatly laid artificial lawn and a pathway leading to the entrance.

Stepping inside, the ground floor features a welcoming entrance hall with a fitted storage cupboard, a WC, and stairs rising to the first floor. The dual-aspect living room is flooded with natural light and benefits from French patio doors that open onto the garden. The impressive kitchen/dining room has been completely refurbished to an exceptional standard, incorporating high-end integrated appliances and sleek Corian worktops.