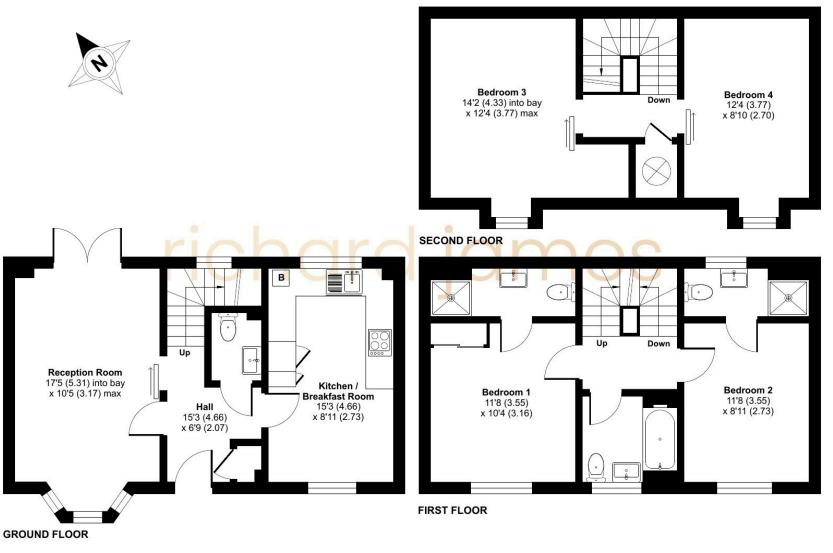

## Ravensdale Wichelstowe Freehold 4 🌦 3 듡 1

A stunning double-fronted four-bedroom family home spread over three floors, offering spacious and beautifully presented living spaces. This exceptional property boasts four generous double bedrooms, three stylish bath/shower rooms, and a superbly refitted kitchen/dining room. Immaculately maintained throughout, it also features elegantly upgraded bathrooms and meticulously re-landscaped front and rear gardens. A timber garden room/store and a convenient carport complete the offering.

The property is approached via an attractive front garden, enclosed by elegant iron railings, with a neatly laid artificial lawn and a pathway leading to the entrance.

Stepping inside, the ground floor features a welcoming entrance hall with a fitted storage cupboard, a WC, and stairs rising to the first floor. The dual-aspect living room is flooded with natural light and benefits from French patio doors that open onto the garden. The impressive kitchen/dining room has been completely refurbished to an exceptional standard, incorporating high-end integrated appliances and sleek Corian worktops.

On the first floor, there are two spacious double bedrooms, both with en-suite shower rooms, alongside a well-appointed family bathroom. The second floor accommodates two additional generously sized double bedrooms.

## Floorplan

For identification only - Not to scale

Floor plan produced in accordance with RICS Property Measurement 2nd Edition, Incorporating International Property Measurement Standards (IPMS2 Residential). © ntchecom 2025.