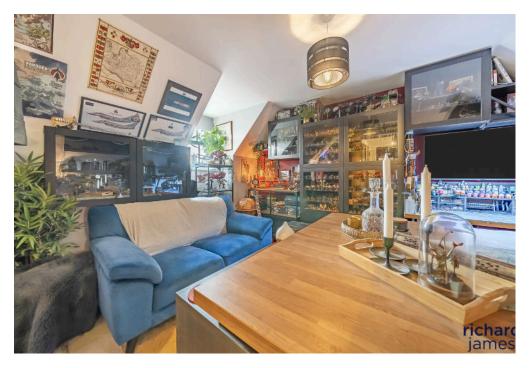

The property is approached via an attractive front garden, enclosed by elegant iron railings, with a neatly laid artificial lawn and a pathway leading to the entrance.

Stepping inside, the ground floor features a welcoming entrance hall with a fitted storage cupboard, a WC, and stairs rising to the first floor. The dual-aspect living room is flooded with natural light and benefits from French patio doors that open onto the garden. The impressive kitchen/dining room has been completely refurbished to an exceptional standard, incorporating high-end integrated appliances and sleek Corian worktops.