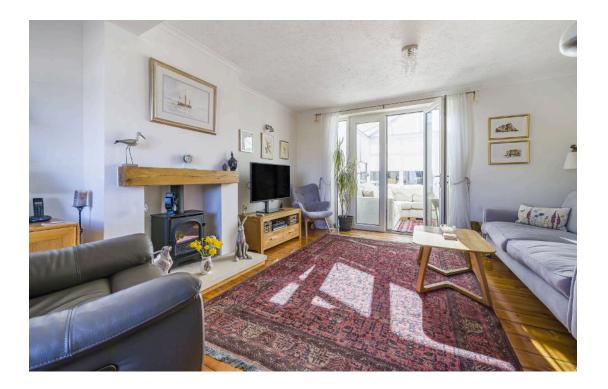

The accommodation has been much improved by the owners and now comprises; Entrance Porch, Hallway, Cloakroom, dual aspect Sitting Room with PVCu double glazed doors opening into the large Conservatory which overlook the well tended and sympathetically landscaped Rear Garden, which also enjoys a lovely sunny aspect.