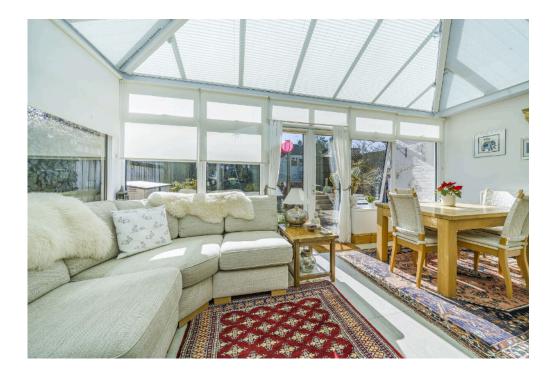

The accommodation has been much improved by the owners and now comprises; Entrance Porch, Hallway, Cloakroom, dual aspect Sitting Room with PVCu double glazed doors opening into the large Conservatory which overlook the well tended and sympathetically landscaped Rear Garden, which also enjoys a lovely sunny aspect.