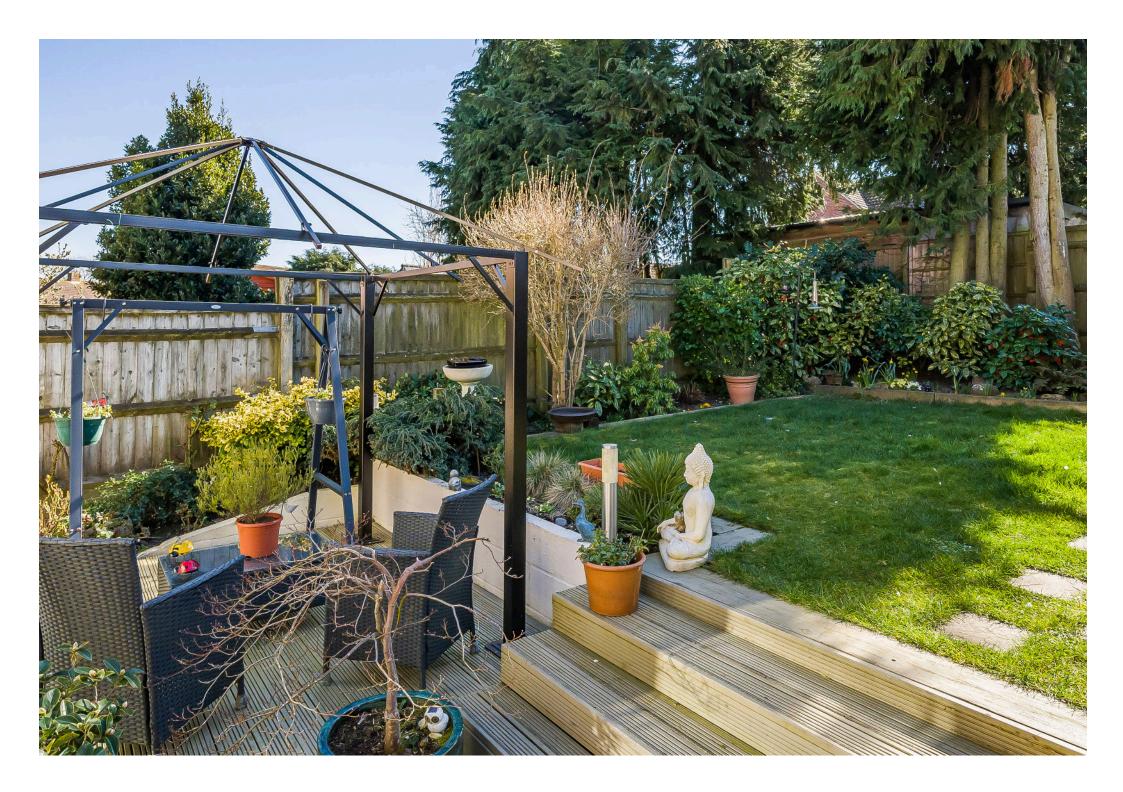

To the outside, there is the lovely Rear Garden and the front has been blocked paved to provide ample off road parking.

Further features include PVCu Double Glazing, Oil fired radiator heating with new boiler and an internal viewing is highly recommended to appreciate the surroundings and this beautiful home.