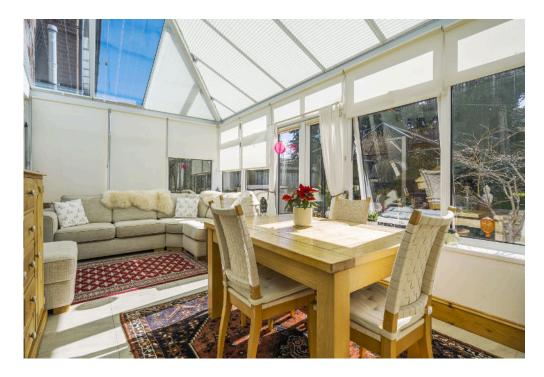

The accommodation has been much improved by the owners and now comprises; Entrance Porch, Hallway, Cloakroom, dual aspect Sitting Room with PVCu double glazed doors opening into the large Conservatory which overlook the well tended and sympathetically landscaped Rear Garden, which also enjoys a lovely sunny aspect.