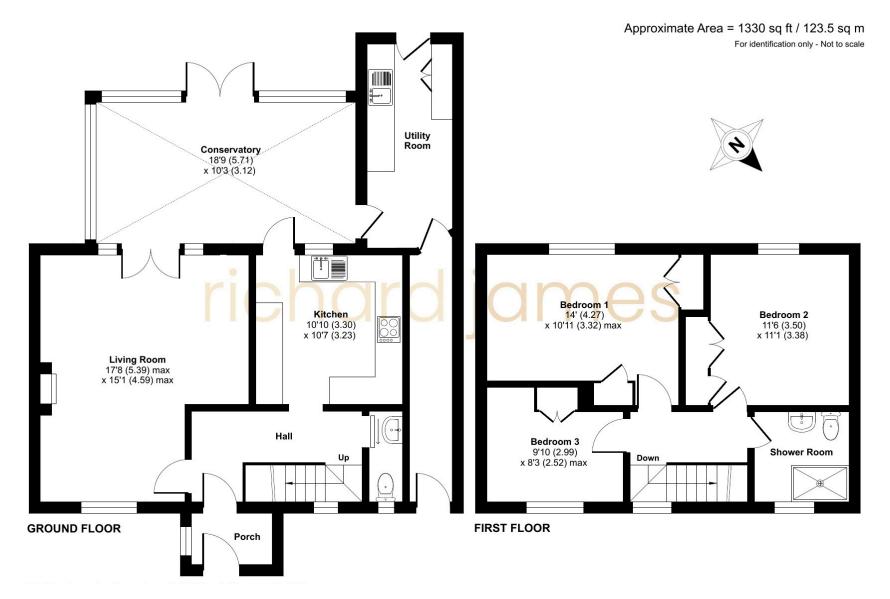

## Floorplan

The accommodation has been much improved by the owners and now comprises; Entrance Porch, Hallway, Cloakroom, dual aspect Sitting Room with PVCu double glazed doors opening into the large Conservatory which overlook the well tended and sympathetically landscaped Rear Garden, which also enjoys a lovely sunny aspect.

As well as a stunning refitted Kitchen with integrated appliances and useful large separate Utility Room. With the Three double Bedrooms, all with built-in wardrobes and refitted Shower Room, with walk-in shower, to the first floor.