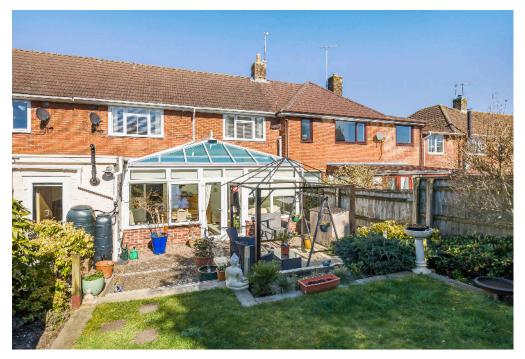

The accommodation has been much improved by the owners and now comprises; Entrance Porch, Hallway, Cloakroom, dual aspect Sitting Room with PVCu double glazed doors opening into the large Conservatory which overlook the well tended and sympathetically landscaped Rear Garden, which also enjoys a lovely sunny aspect.

To the outside, there is the lovely Rear Garden and the front has been blocked paved to provide ample off road parking.

Further features include PVCu Double Glazing, Oil fired radiator heating with new boiler and an internal viewing is highly recommended to appreciate the surroundings and this beautiful home.