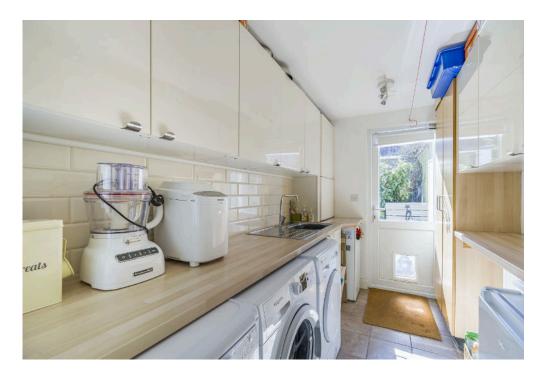

As well as a stunning refitted Kitchen with integrated appliances and useful large separate Utility Room. With the Three double Bedrooms, all with built-in wardrobes and refitted Shower Room, with walk-in shower, to the first floor.