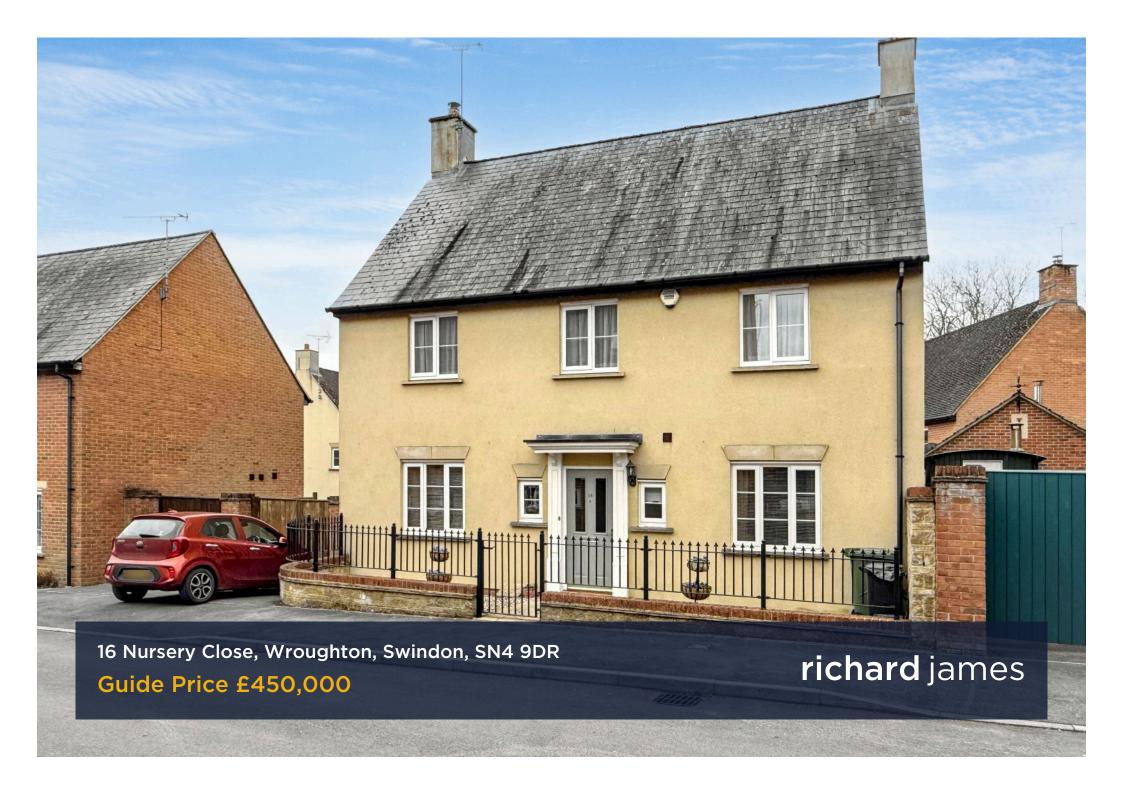

## **Nursery Close**

Wroughton

Freehold | EPC Rating - TBC

4

*-*

2

A very well presented, modern detached family home, conveniently positioned within walking distance of Wroughton's many amenities and reputable schooling.

The well appointed accommodation comprises: Generous Hall, Cloakroom, 21ft dual aspect Sitting Room with patio doors leading into the South facing Rear Garden, separate Dining Room, a fitted Kitchen/Breakfast Room with range cooker and useful Utility Room.

With the Four Bedrooms, with Ensuite To Bedroom One and further Family Bathroom, to the first floor.

Further features include the South facing Rear Garden with patio and lawn, PVCu double glazing, Gas Radiator Heating, Garage and Gated Driveway Parking.