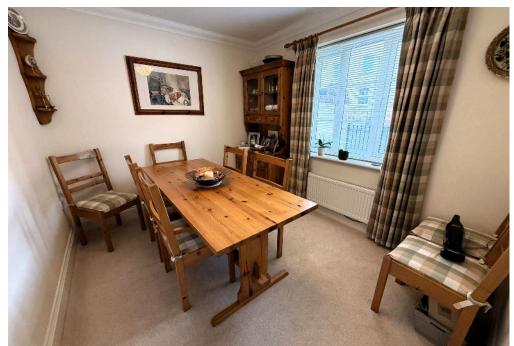

The well appointed accommodation comprises: Generous Hall, Cloakroom, 21ft dual aspect Sitting Room with patio doors leading into the South facing Rear Garden, separate Dining Room, a fitted Kitchen/Breakfast Room with range cooker and useful Utility Room.