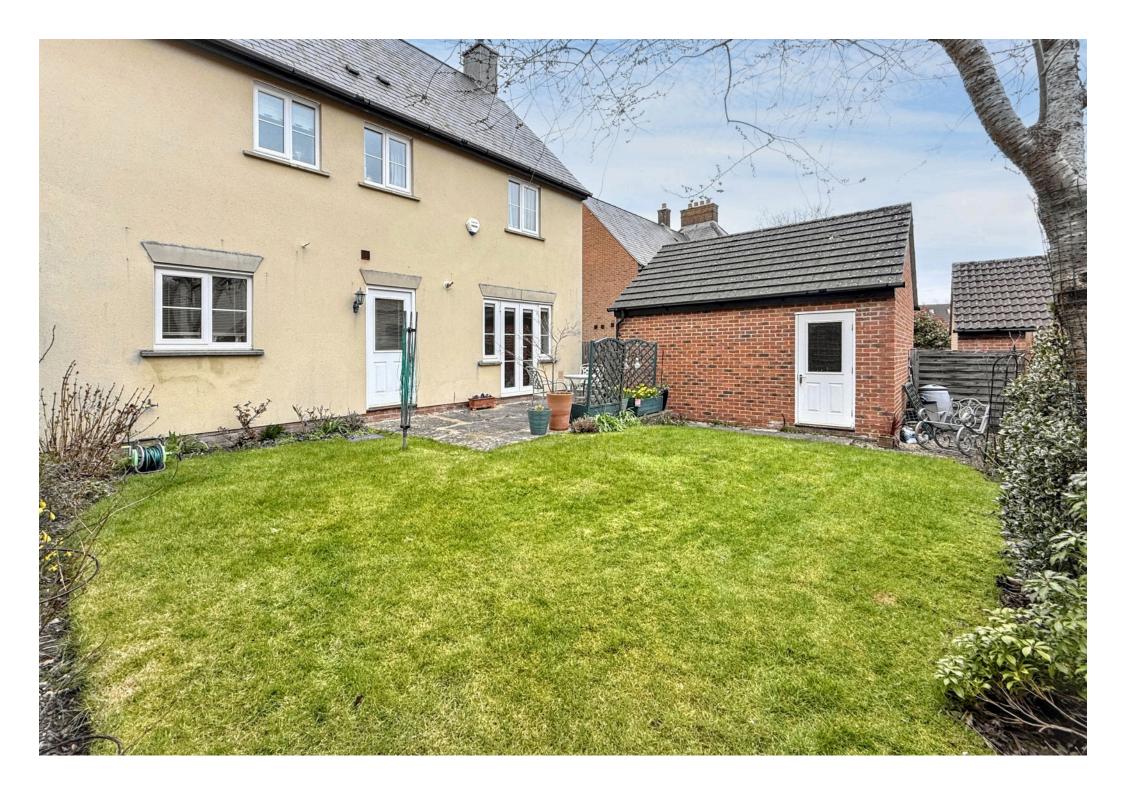

The well appointed accommodation comprises: Generous Hall, Cloakroom, 21ft dual aspect Sitting Room with patio doors leading into the South facing Rear Garden, separate Dining Room, a fitted Kitchen/Breakfast Room with range cooker and useful Utility Room.

With the Four Bedrooms, with Ensuite To Bedroom One and further Family Bathroom, to the first floor.

Further features include the South facing Rear Garden with patio and lawn, PVCu double glazing, Gas Radiator Heating, Garage and Gated Driveway Parking.