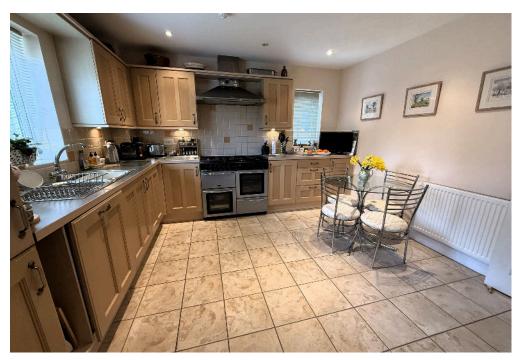

The well appointed accommodation comprises: Generous Hall, Cloakroom, 21ft dual aspect Sitting Room with patio doors leading into the South facing Rear Garden, separate Dining Room, a fitted Kitchen/Breakfast Room with range cooker and useful Utility Room.