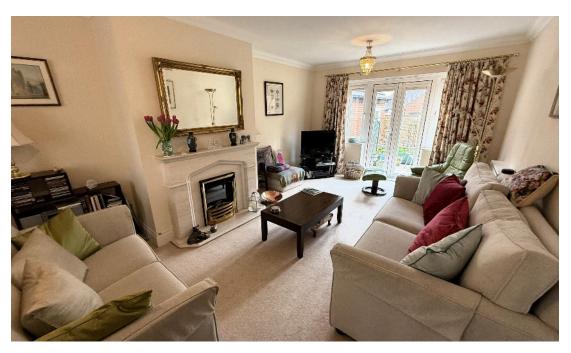

The well appointed accommodation comprises: Generous Hall, Cloakroom, 21ft dual aspect Sitting Room with patio doors leading into the South facing Rear Garden, separate Dining Room, a fitted Kitchen/Breakfast Room with range cooker and useful Utility Room.