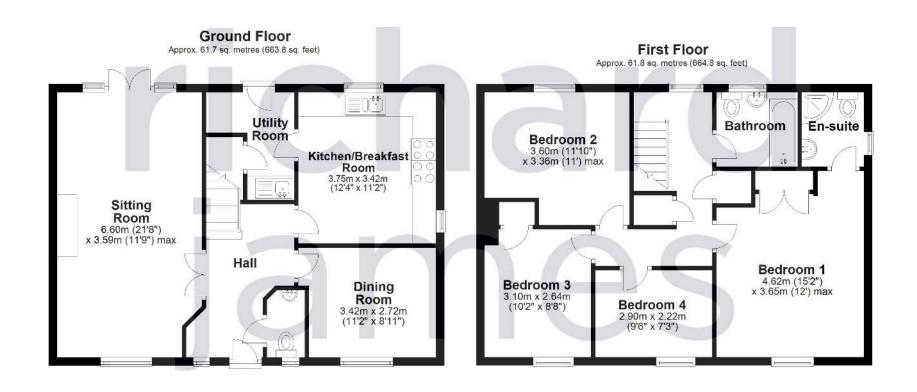

ting - TBC



4



*-*



2

A very well presented, modern detached family home, conveniently positioned within walking distance of Wroughton's many amenities and reputable schooling.

The well appointed accommodation comprises: Generous Hall, Cloakroom, 21ft dual aspect Sitting Room with patio doors leading into the South facing Rear Garden, separate Dining Room, a fitted Kitchen/Breakfast Room with range cooker and useful Utility Room.

With the Four Bedrooms, with Ensuite To Bedroom One and further Family Bathroom, to the first floor.

Further features include the South facing Rear Garden with patio and lawn, PVCu double glazing, Gas Radiator Heating, Garage and Gated Driveway Parking.

Viewing recommended by the vendors Selling Agents, Richard James.





















## Floorplan