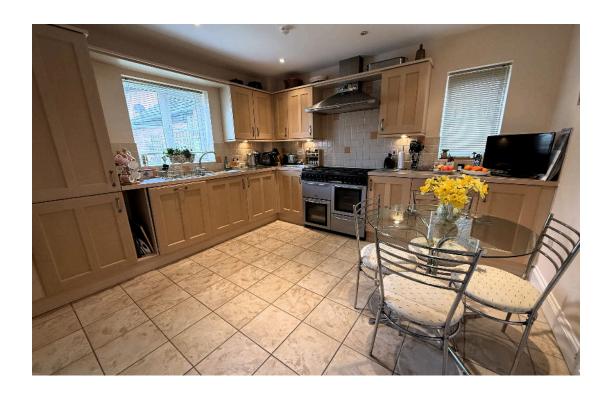

The well appointed accommodation comprises: Generous Hall, Cloakroom, 21ft dual aspect Sitting Room with patio doors leading into the South facing Rear Garden, separate Dining Room, a fitted Kitchen/Breakfast Room with range cooker and useful Utility Room.