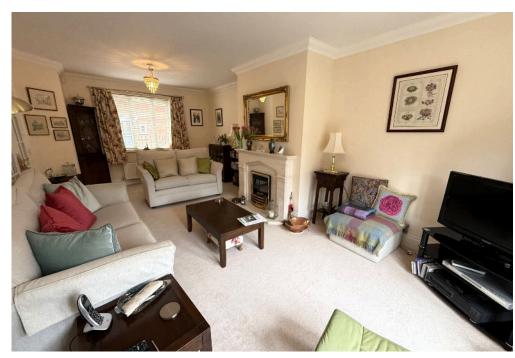

The well appointed accommodation comprises: Generous Hall, Cloakroom, 21ft dual aspect Sitting Room with patio doors leading into the South facing Rear Garden, separate Dining Room, a fitted Kitchen/Breakfast Room with range cooker and useful Utility Room.