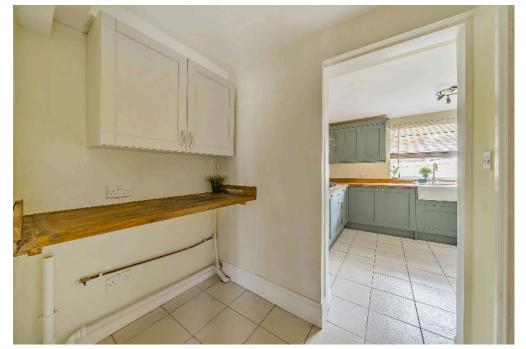

As you step inside, you are welcomed by a bay-fronted lounge that flows seamlessly into an additional reception area, providing a versatile space for relaxation or entertaining. Beyond this, the dining room benefits from French doors that open out to a side garden, allowing plenty of natural light to flood in. The modern kitchen is located at the rear of the property, offering a stylish and functional space, while a convenient downstairs toilet and utility area add to the practicality of the home.