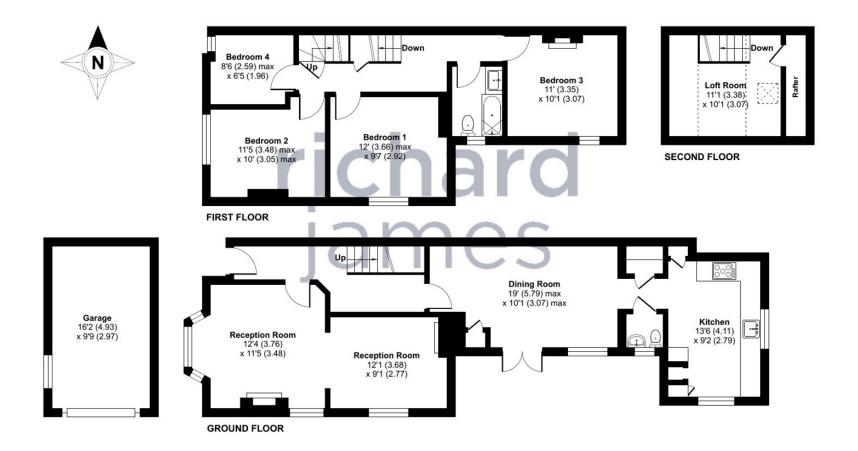

As you step inside, you are welcomed by a bay-fronted lounge that flows seamlessly into an additional reception area, providing a versatile space for relaxation or entertaining. Beyond this, the dining room benefits from French doors that open out to a side garden, allowing plenty of natural light to flood in. The modern kitchen is located at the rear of the property, offering a stylish and functional space, while a convenient downstairs toilet and utility area add to the practicality of the home.

Upstairs, three of the four bedrooms are well-proportioned doubles, two of which retain beautiful feature fireplaces, adding a touch of character. The fourth bedroom is a comfortable single, perfect for a home office or nursery. A family bathroom completes this floor. The property also boasts a converted loft, providing an additional attic room that could be used as a study, playroom, or extra storage.

Outside, the low-maintenance garden is laid with stones, offering an easy-care outdoor space, while a garage at the rear provides secure parking or additional storage.

With its sought-after location, spacious layout, and blend of period charm with modern updates, this fantastic home is not to be missed. Contact us today to arrange a viewing!

## Floorplan

Approximate Area = 1485 sq ft / 137.9 sq m (includes garage) Limited Use Area(s) = 89 sq ft / 8.2 sq m Total = 1574 sq ft / 146.1 sq m For identification only - Not to scale

07460 922 221 izzybowles@richardjames.uk 101 Victoria Road | Swindon | SN1 3BD