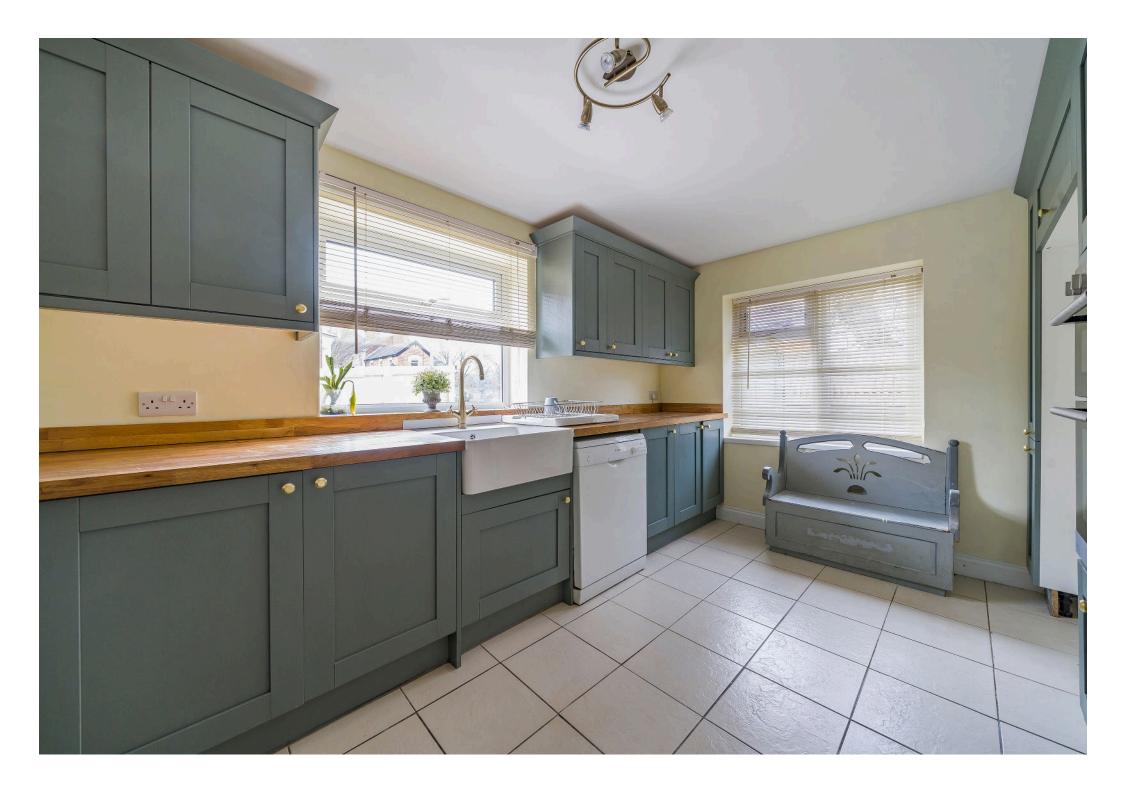

As you step inside, you are welcomed by a bay-fronted lounge that flows seamlessly into an additional reception area, providing a versatile space for relaxation or entertaining. Beyond this, the dining room benefits from French doors that open out to a side garden, allowing plenty of natural light to flood in. The modern kitchen is located at the rear of the property, offering a stylish and functional space, while a convenient downstairs toilet and utility area add to the practicality of the home.