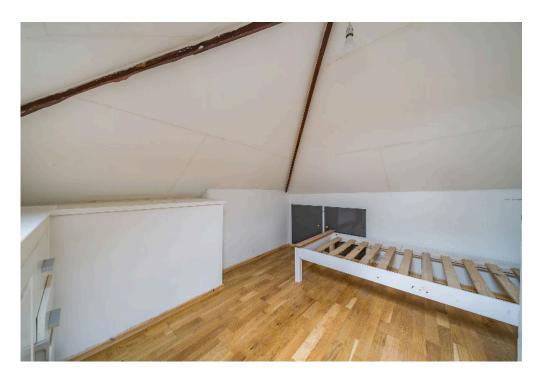

Upstairs, three of the four bedrooms are well-proportioned doubles, two of which retain beautiful feature fireplaces, adding a touch of character. The fourth bedroom is a comfortable single, perfect for a home office or nursery. A family bathroom completes this floor. The property also boasts a converted loft, providing an additional attic room that could be used as a study, playroom, or extra storage.