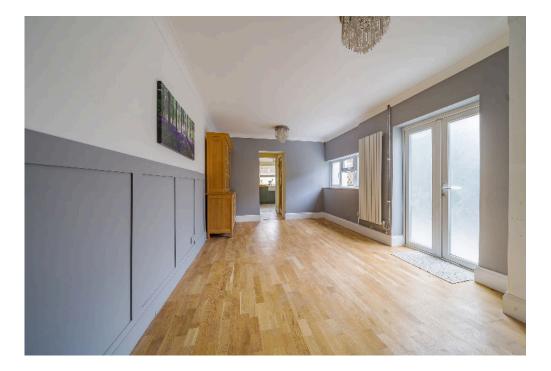

As you step inside, you are welcomed by a bay-fronted lounge that flows seamlessly into an additional reception area, providing a versatile space for relaxation or entertaining. Beyond this, the dining room benefits from French doors that open out to a side garden, allowing plenty of natural light to flood in. The modern kitchen is located at the rear of the property, offering a stylish and functional space, while a convenient downstairs toilet and utility area add to the practicality of the home.