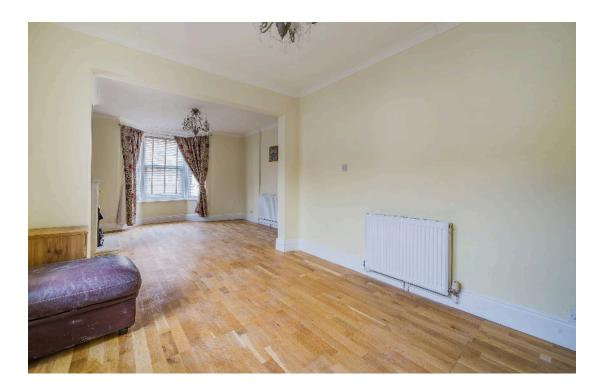

As you step inside, you are welcomed by a bay-fronted lounge that flows seamlessly into an additional reception area, providing a versatile space for relaxation or entertaining. Beyond this, the dining room benefits from French doors that open out to a side garden, allowing plenty of natural light to flood in. The modern kitchen is located at the rear of the property, offering a stylish and functional space, while a convenient downstairs toilet and utility area add to the practicality of the home.