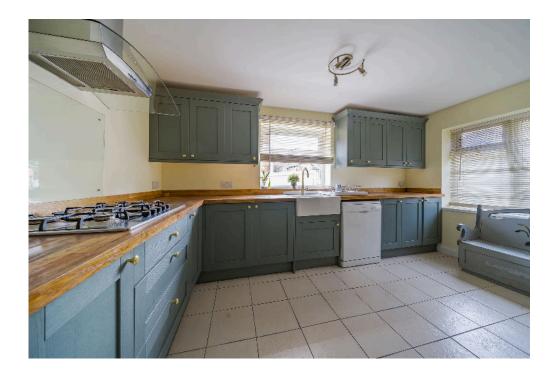

As you step inside, you are welcomed by a bay-fronted lounge that flows seamlessly into an additional reception area, providing a versatile space for relaxation or entertaining. Beyond this, the dining room benefits from French doors that open out to a side garden, allowing plenty of natural light to flood in. The modern kitchen is located at the rear of the property, offering a stylish and functional space, while a convenient downstairs toilet and utility area add to the practicality of the home.