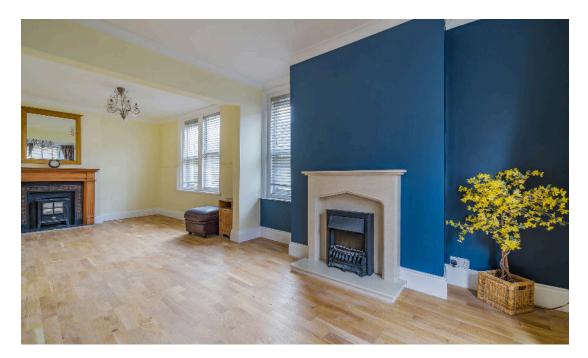

As you step inside, you are welcomed by a bay-fronted lounge that flows seamlessly into an additional reception area, providing a versatile space for relaxation or entertaining. Beyond this, the dining room benefits from French doors that open out to a side garden, allowing plenty of natural light to flood in. The modern kitchen is located at the rear of the property, offering a stylish and functional space, while a convenient downstairs toilet and utility area add to the practicality of the home.