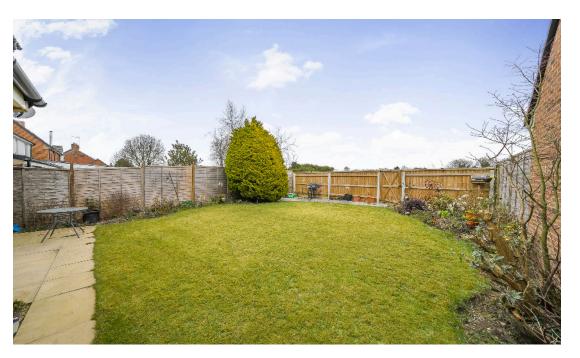

Further features include the well tended Rear Garden, laid predominantly to lawn with flower borders, full width patio area and further seating area to rear.

The gardens are enclosed by timber fencing and their are far reaching views across the fields to the rear towards Liddington Hill. To the front, is lawned with shrubs and driveway which leads to the integral Garage.