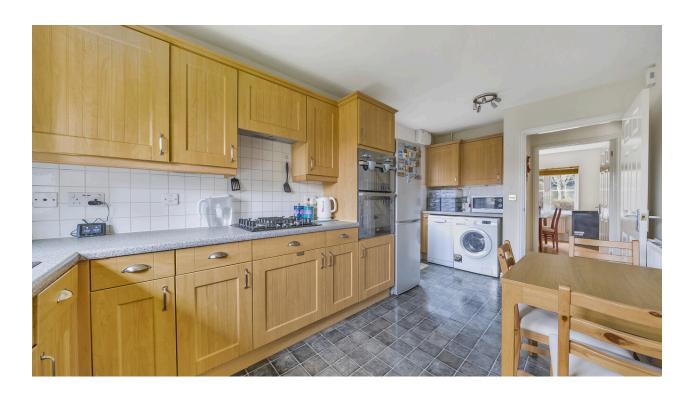

This lovely family homes comprises: Hall, Cloakroom, Dining Room, Sitting Room with PVCu double glazed doors opening into the private Rear Garden and spacious 17' Kitchen/Breakfast Room. With Four double Bedrooms, all with built-in wardrobes and with En-suite to Bedroom One and further Family Bathroom, to the first floor.