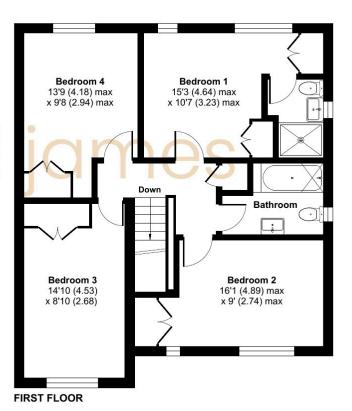

This lovely family homes comprises: Hall, Cloakroom, Dining Room, Sitting Room with PVCu double glazed doors opening into the private Rear Garden and spacious 17' Kitchen/Breakfast Room. With Four double Bedrooms, all with built-in wardrobes and with En-suite to Bedroom One and further Family Bathroom, to the first floor.

## **Floorplan**

Approximate Area = 1265 sq ft / 117.5 sq m Garage = 138 sq ft / 12.8 sq m Total = 1403 sq ft / 130.3 sq m For identification only - Not to scale

01793 520 720

oldtown@richardjames.uk

101 Victoria Road | Swindon | SN1 3BD