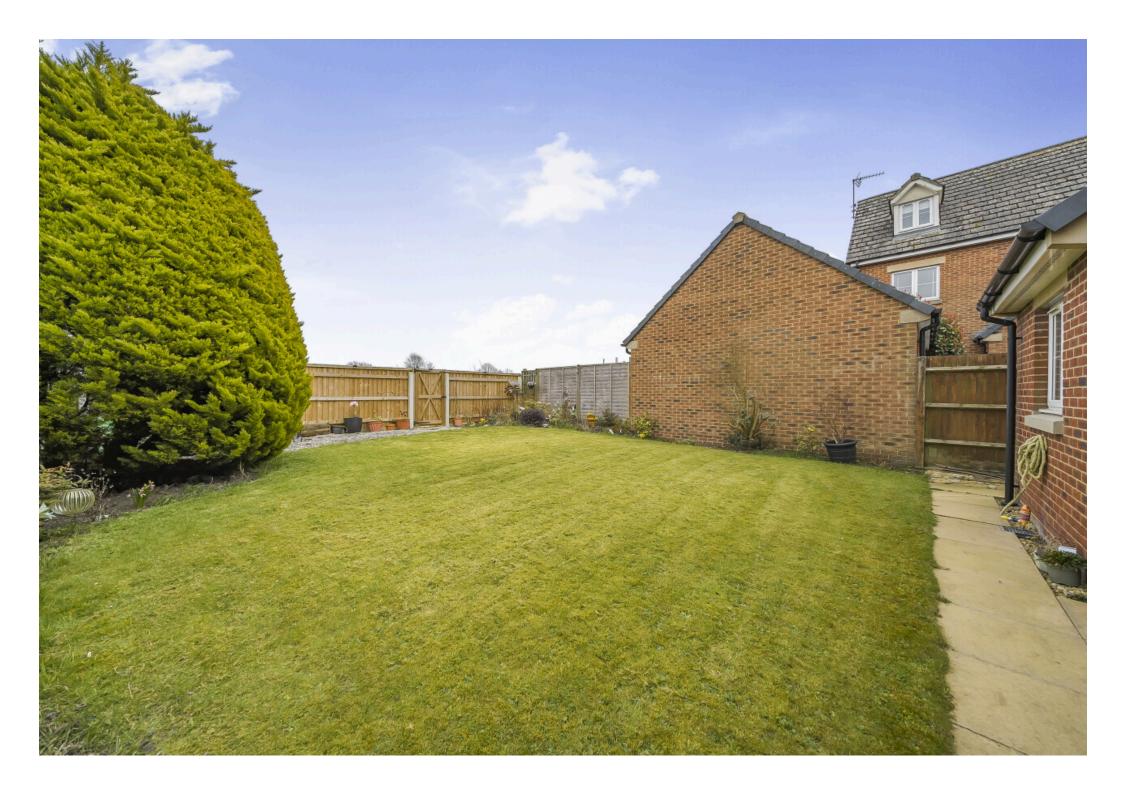

Further features include the well tended Rear Garden, laid predominantly to lawn with flower borders, full width patio area and further seating area to rear.

The gardens are enclosed by timber fencing and their are far reaching views across the fields to the rear towards Liddington Hill. To the front, is lawned with shrubs and driveway which leads to the integral Garage.