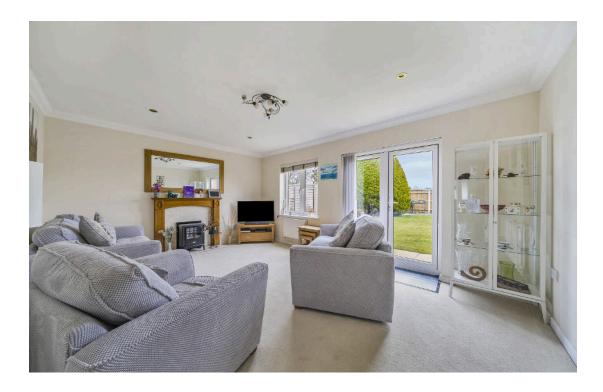

This lovely family homes comprises: Hall, Cloakroom, Dining Room, Sitting Room with PVCu double glazed doors opening into the private Rear Garden and spacious 17' Kitchen/Breakfast Room. With Four double Bedrooms, all with built-in wardrobes and with En-suite to Bedroom One and further Family Bathroom, to the first floor.