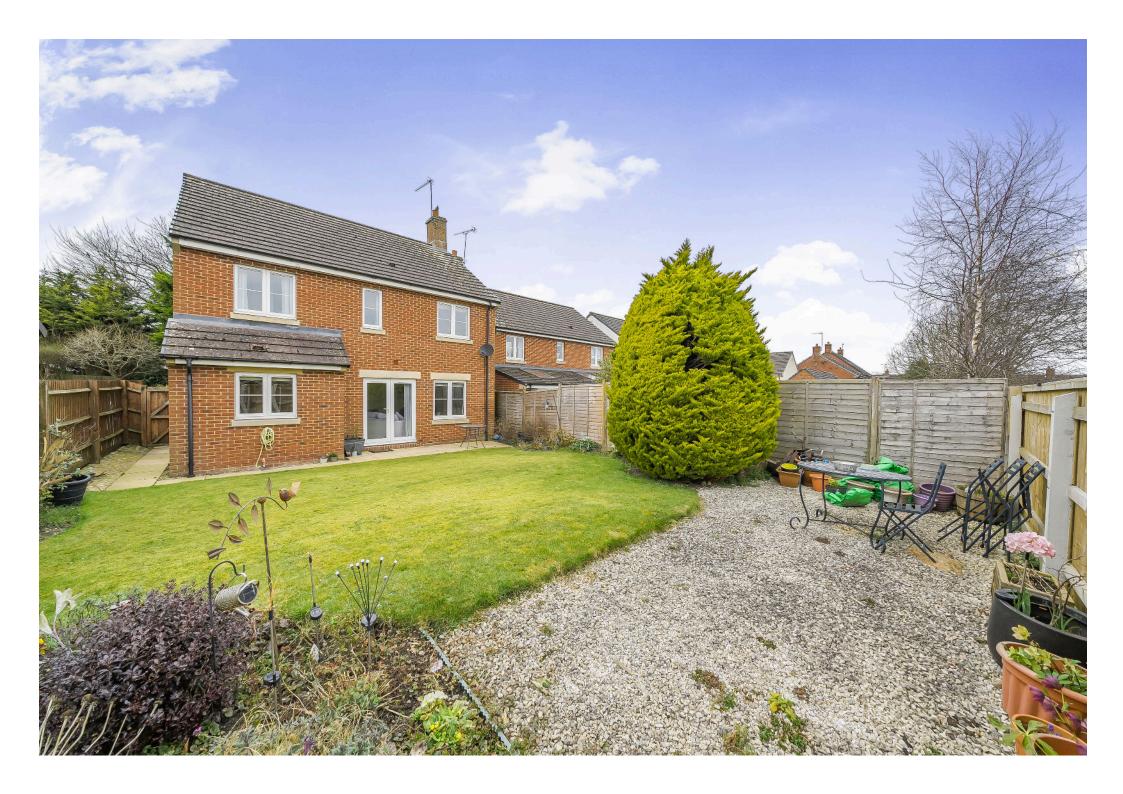

Further features include the well tended Rear Garden, laid predominantly to lawn with flower borders, full width patio area and further seating area to rear.

The gardens are enclosed by timber fencing and their are far reaching views across the fields to the rear towards Liddington Hill. To the front, is lawned with shrubs and driveway which leads to the integral Garage.