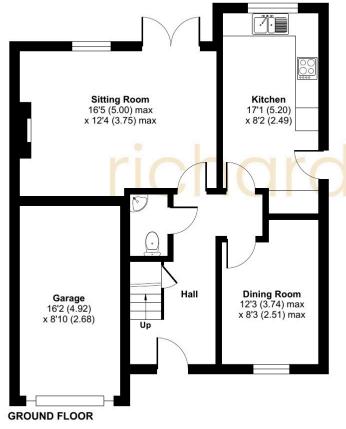

This lovely family homes comprises: Hall, Cloakroom, Dining Room, Sitting Room with PVCu double glazed doors opening into the private Rear Garden and spacious 17' Kitchen/Breakfast Room. With Four double Bedrooms, all with built-in wardrobes and with En-suite to Bedroom One and further Family Bathroom, to the first floor.

Further features include the well tended Rear Garden, laid predominantly to lawn with flower borders, full width patio area and further seating area to rear.

The gardens are enclosed by timber fencing and their are far reaching views across the fields to the rear towards Liddington Hill. To the front, is lawned with shrubs and driveway which leads to the integral Garage.

## **Floorplan**

Approximate Area = 1265 sq ft / 117.5 sq m Garage = 138 sq ft / 12.8 sq m Total = 1403 sq ft / 130.3 sq m For identification only - Not to scale

01793 520 720

oldtown@richardjames.uk

101 Victoria Road | Swindon | SN1 3BD