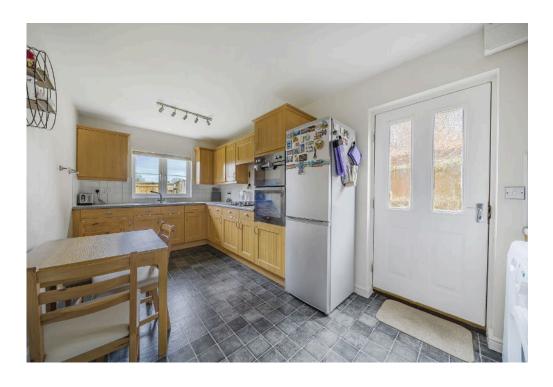

This lovely family homes comprises: Hall, Cloakroom, Dining Room, Sitting Room with PVCu double glazed doors opening into the private Rear Garden and spacious 17' Kitchen/Breakfast Room. With Four double Bedrooms, all with built-in wardrobes and with En-suite to Bedroom One and further Family Bathroom, to the first floor.