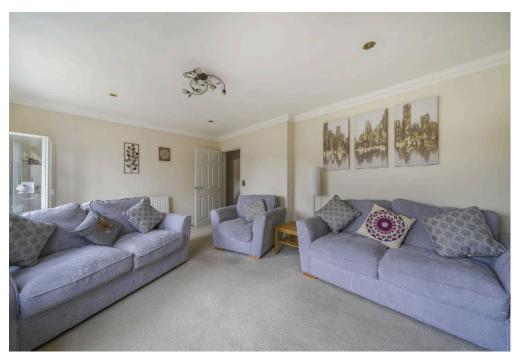

This lovely family homes comprises: Hall, Cloakroom, Dining Room, Sitting Room with PVCu double glazed doors opening into the private Rear Garden and spacious 17' Kitchen/Breakfast Room. With Four double Bedrooms, all with built-in wardrobes and with En-suite to Bedroom One and further Family Bathroom, to the first floor.