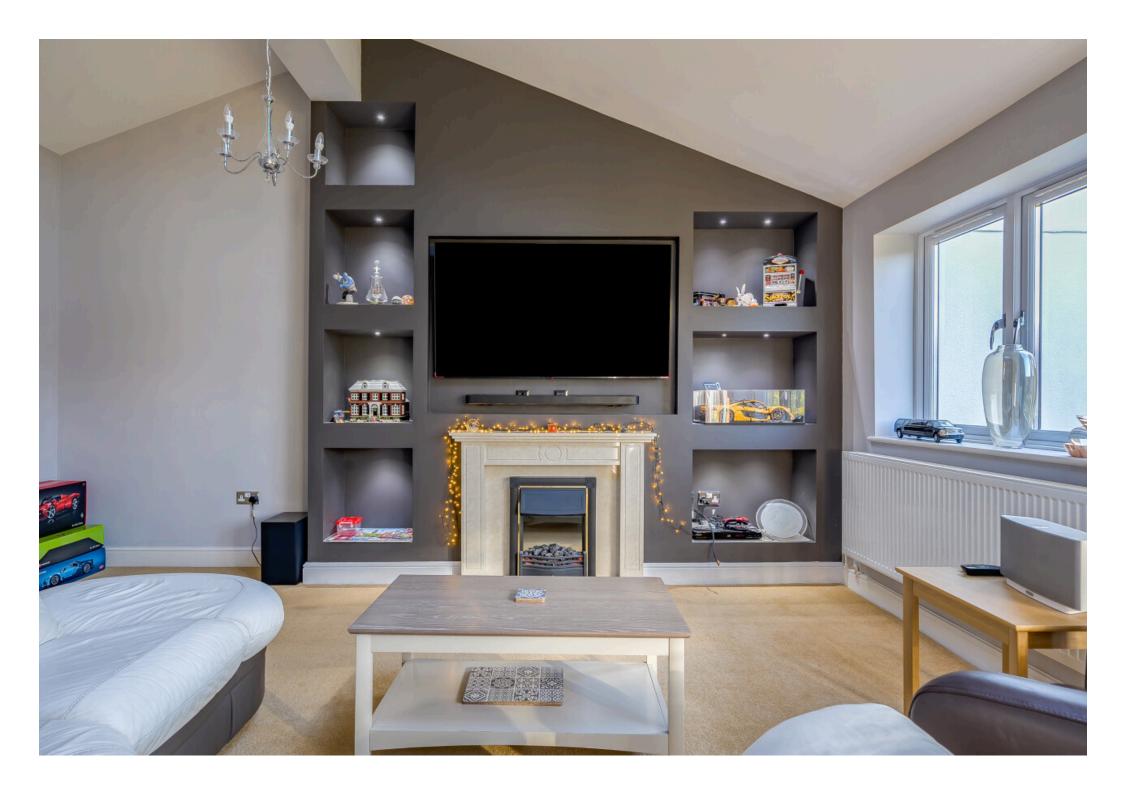

The main house features a welcoming and spacious entrance hall, three versatile reception rooms—including an expansive 25' sitting room—a superb 21' fitted kitchen/breakfast room, a bright and airy 18' conservatory, and a convenient ground-floor shower room. The first floor hosts four generously sized bedrooms, including a magnificent master suite with a luxurious ensuite shower room, a walkin wardrobe, and access to a covered balcony offering far-reaching views. A further family bathroom and a wrap-around balcony complete the upper level.