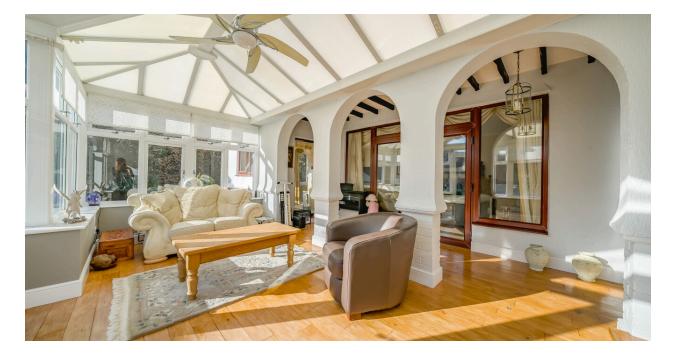

The main house features a welcoming and spacious entrance hall, three versatile reception rooms—including an expansive 25' sitting room—a superb 21' fitted kitchen/breakfast room, a bright and airy 18' conservatory, and a convenient ground-floor shower room. The first floor hosts four generously sized bedrooms, including a magnificent master suite with a luxurious ensuite shower room, a walkin wardrobe, and access to a covered balcony offering far-reaching views. A further family bathroom and a wrap-around balcony complete the upper level.