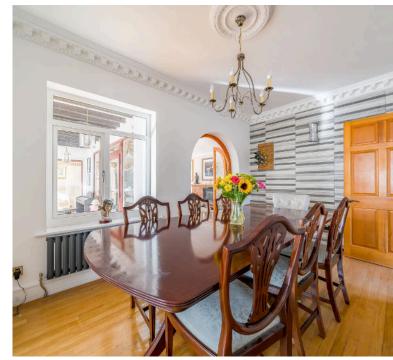

The main house features a welcoming and spacious entrance hall, three versatile reception rooms—including an expansive 25' sitting room—a superb 21' fitted kitchen/breakfast room, a bright and airy 18' conservatory, and a convenient ground-floor shower room. The first floor hosts four generously sized bedrooms, including a magnificent master suite with a luxurious ensuite shower room, a walkin wardrobe, and access to a covered balcony offering far-reaching views. A further family bathroom and a wrap-around balcony complete the upper level.