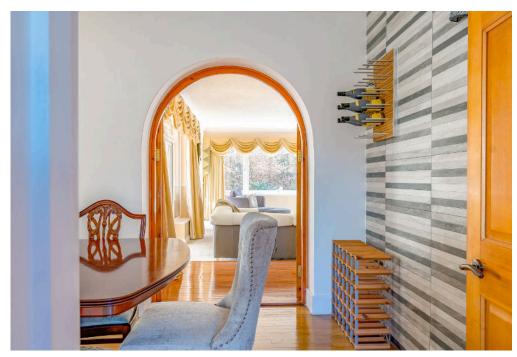

The main house features a welcoming and spacious entrance hall, three versatile reception rooms—including an expansive 25' sitting room—a superb 21' fitted kitchen/breakfast room, a bright and airy 18' conservatory, and a convenient ground-floor shower room. The first floor hosts four generously sized bedrooms, including a magnificent master suite with a luxurious ensuite shower room, a walkin wardrobe, and access to a covered balcony offering far-reaching views. A further family bathroom and a wrap-around balcony complete the upper level.