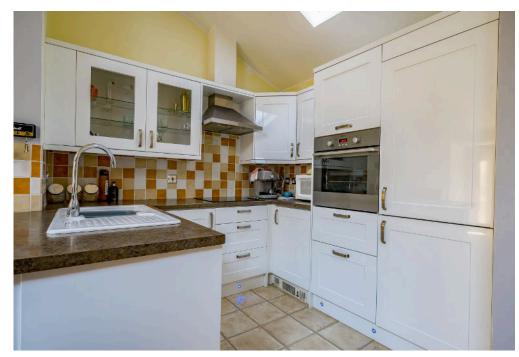

The main house features a welcoming and spacious entrance hall, three versatile reception rooms—including an expansive 25' sitting room—a superb 21' fitted kitchen/breakfast room, a bright and airy 18' conservatory, and a convenient ground-floor shower room. The first floor hosts four generously sized bedrooms, including a magnificent master suite with a luxurious ensuite shower room, a walkin wardrobe, and access to a covered balcony offering far-reaching views. A further family bathroom and a wrap-around balcony complete the upper level.