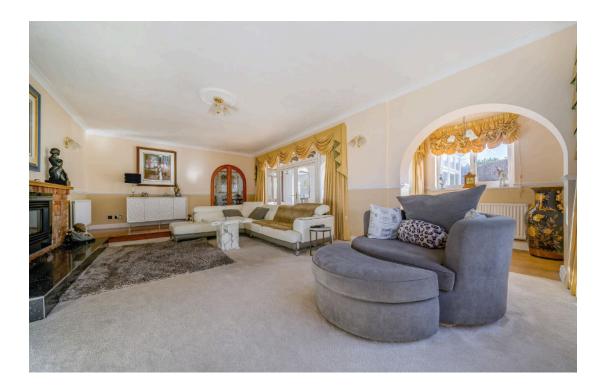

The main house features a welcoming and spacious entrance hall, three versatile reception rooms—including an expansive 25' sitting room—a superb 21' fitted kitchen/breakfast room, a bright and airy 18' conservatory, and a convenient ground-floor shower room. The first floor hosts four generously sized bedrooms, including a magnificent master suite with a luxurious ensuite shower room, a walkin wardrobe, and access to a covered balcony offering far-reaching views. A further family bathroom and a wrap-around balcony complete the upper level.