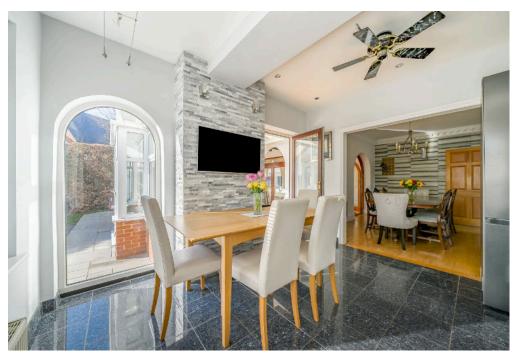

The main house features a welcoming and spacious entrance hall, three versatile reception rooms—including an expansive 25' sitting room—a superb 21' fitted kitchen/breakfast room, a bright and airy 18' conservatory, and a convenient ground-floor shower room. The first floor hosts four generously sized bedrooms, including a magnificent master suite with a luxurious ensuite shower room, a walkin wardrobe, and access to a covered balcony offering far-reaching views. A further family bathroom and a wrap-around balcony complete the upper level.