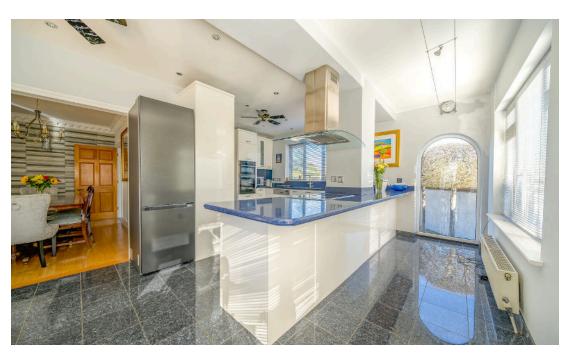

The main house features a welcoming and spacious entrance hall, three versatile reception rooms—including an expansive 25' sitting room—a superb 21' fitted kitchen/breakfast room, a bright and airy 18' conservatory, and a convenient ground-floor shower room. The first floor hosts four generously sized bedrooms, including a magnificent master suite with a luxurious ensuite shower room, a walkin wardrobe, and access to a covered balcony offering far-reaching views. A further family bathroom and a wrap-around balcony complete the upper level.