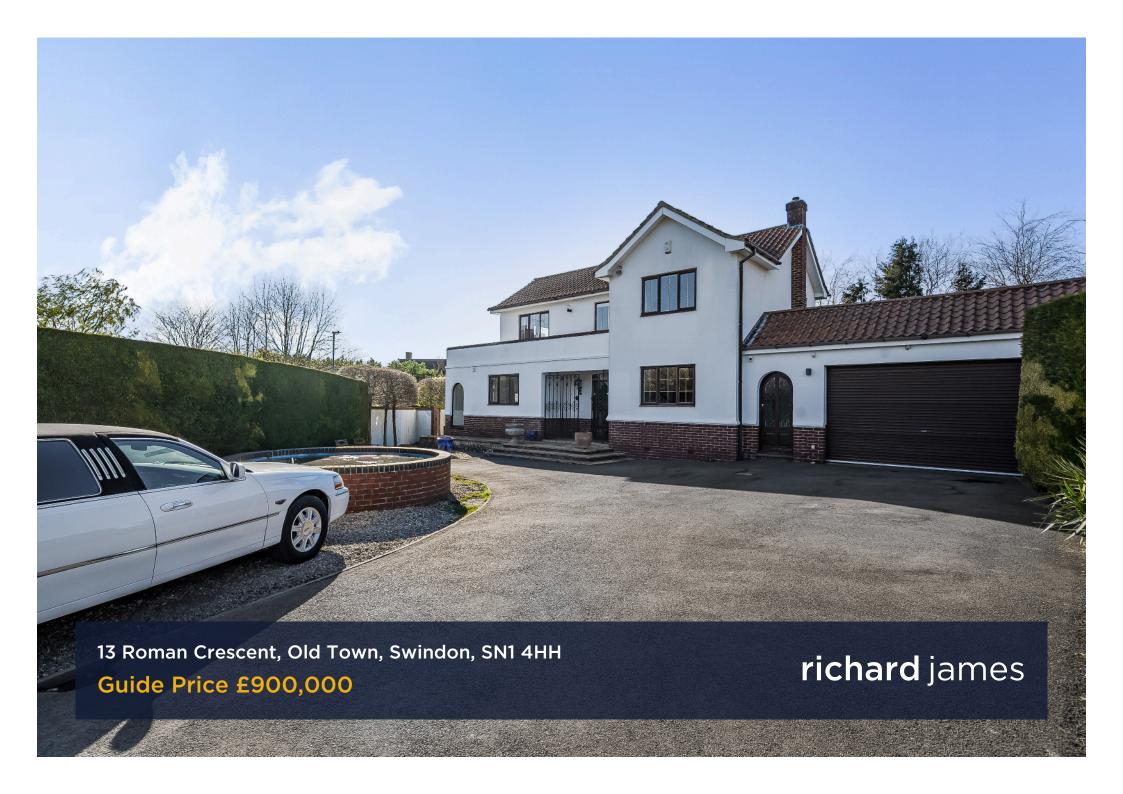

## **Roman Crescent**

Old Town

Freehold | EPC Rating - TBC

5

\_

4

Situated in the prestigious and highly sought-after Roman Crescent area of Old Town, this impressive detached residence enjoys a prime position just a short stroll from the picturesque Town Gardens. Boasting breathtaking views of the Wiltshire Downs from its balconies, this home offers a perfect blend of elegance, space, and privacy.

Approached via a private gated driveway, the property provides ample parking and leads to an attached double garage. Spanning over 3,400 sq. ft. of beautifully presented living space, the home also benefits from a charming self-contained annexe and a delightful summer house.