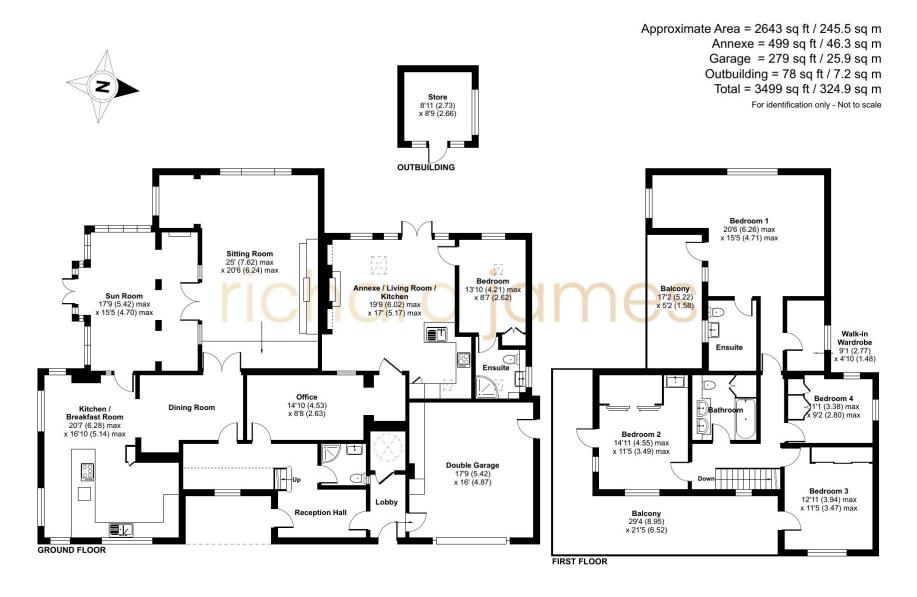

## **Roman Crescent**

Old Town

Freehold | EPC Rating - TBC

5

\_

4

Situated in the prestigious and highly sought-after Roman Crescent area of Old Town, this impressive detached residence enjoys a prime position just a short stroll from the picturesque Town Gardens. Boasting breathtaking views of the Wiltshire Downs from its balconies, this home offers a perfect blend of elegance, space, and privacy.

Approached via a private gated driveway, the property provides ample parking and leads to an attached double garage. Spanning over 3,400 sq. ft. of beautifully presented living space, the home also benefits from a charming self-contained annexe and a delightful summer house.

The main house features a welcoming and spacious entrance hall, three versatile reception rooms—including an expansive 25' sitting room—a superb 21' fitted kitchen/breakfast room, a bright and airy 18' conservatory, and a convenient ground-floor shower room. The first floor hosts four generously sized bedrooms, including a magnificent master suite with a luxurious ensuite shower room, a walkin wardrobe, and access to a covered balcony offering far-reaching views. A further family bathroom and a wrap-around balcony complete the upper level.

The self-contained annexe provides an excellent opportunity for multi-generational living or guest accommodation, offering a spacious 20' living room that opens into a modern fitted kitchen, a comfortable double bedroom, and an ensuite shower room.

## **Floorplan**