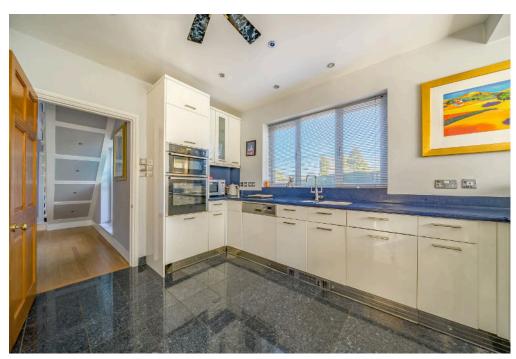

The main house features a welcoming and spacious entrance hall, three versatile reception rooms—including an expansive 25' sitting room—a superb 21' fitted kitchen/breakfast room, a bright and airy 18' conservatory, and a convenient ground-floor shower room. The first floor hosts four generously sized bedrooms, including a magnificent master suite with a luxurious ensuite shower room, a walkin wardrobe, and access to a covered balcony offering far-reaching views. A further family bathroom and a wrap-around balcony complete the upper level.