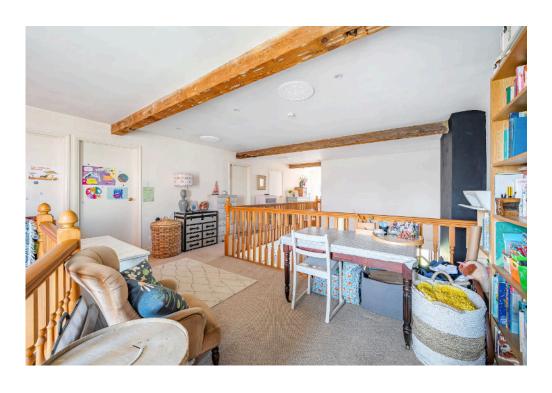

## **Chapel Lane**

Wanborough

Freehold | EPC Rating - D

Ţ

2

This stunning converted Georgian chapel in the sought-after village of Wanborough offers a unique blend of historic charm and modern living.

Approaching 1,900 square feet of beautifully presented accommodation, the property showcases impressive character features, including elegant stained glass windows, striking vaulted ceilings, and inviting open fireplaces that enhance its timeless appeal.

The spacious layout provides a versatile living space, perfect for both relaxing and entertaining. The home also benefits from a garage and driveway parking, ensuring practicality alongside its distinctive character.