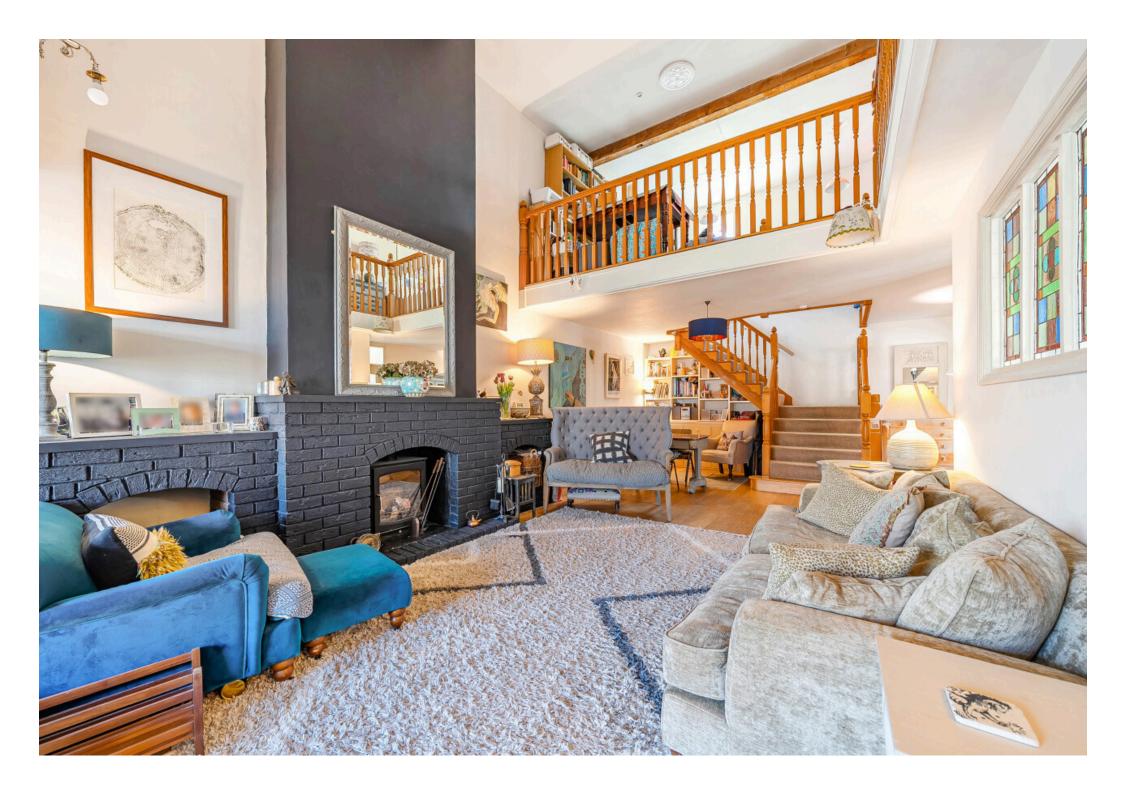

## **Chapel Lane**

Wanborough

Freehold | EPC Rating - D

Ţ

2

This stunning converted Georgian chapel in the sought-after village of Wanborough offers a unique blend of historic charm and modern living.

Approaching 1,900 square feet of beautifully presented accommodation, the property showcases impressive character features, including elegant stained glass windows, striking vaulted ceilings, and inviting open fireplaces that enhance its timeless appeal.

The spacious layout provides a versatile living space, perfect for both relaxing and entertaining. The home also benefits from a garage and driveway parking, ensuring practicality alongside its distinctive character.