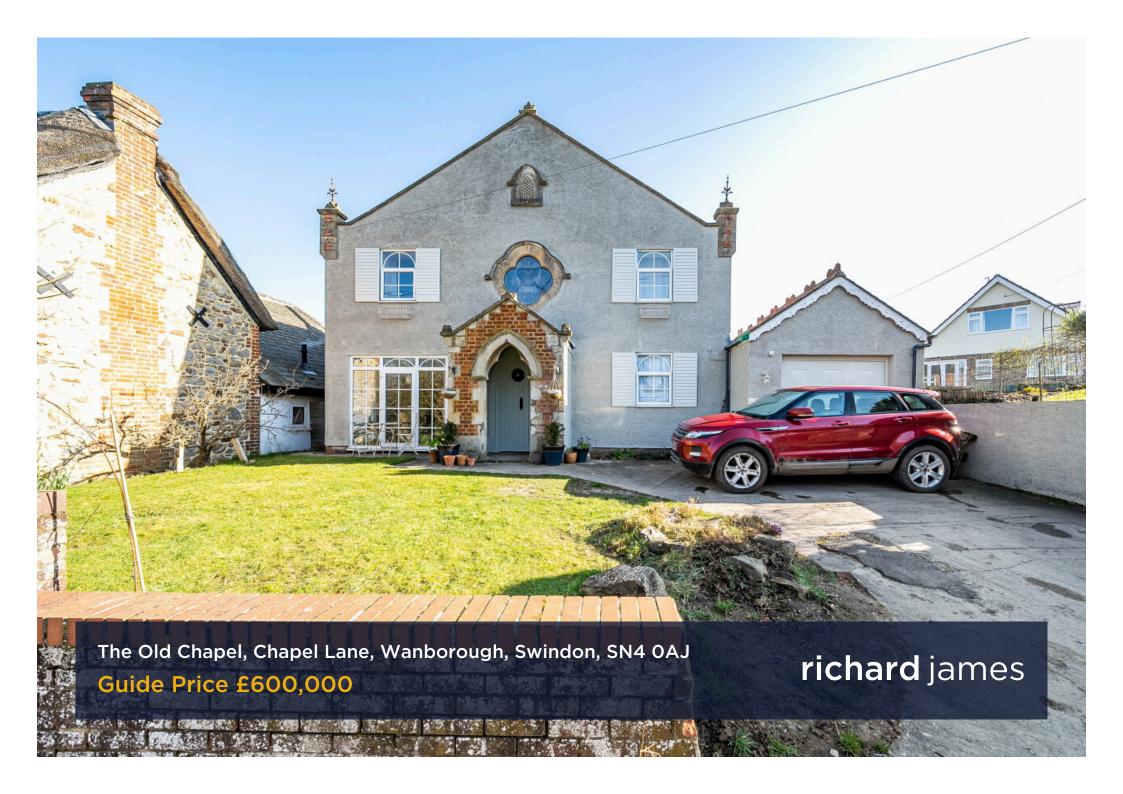

## **Chapel Lane**

Wanborough

Freehold | EPC Rating - D

Ţ

2

This stunning converted Georgian chapel in the sought-after village of Wanborough offers a unique blend of historic charm and modern living.

Approaching 1,900 square feet of beautifully presented accommodation, the property showcases impressive character features, including elegant stained glass windows, striking vaulted ceilings, and inviting open fireplaces that enhance its timeless appeal.

The spacious layout provides a versatile living space, perfect for both relaxing and entertaining. The home also benefits from a garage and driveway parking, ensuring practicality alongside its distinctive character.