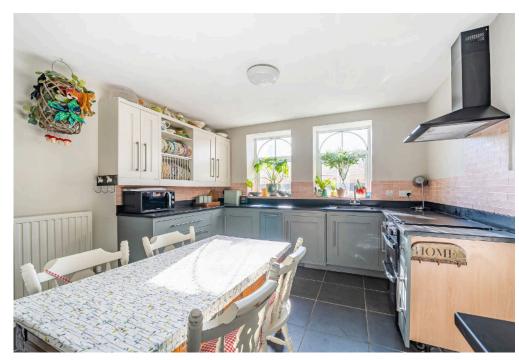

## **Chapel Lane**

Wanborough

Freehold | EPC Rating - D

Ţ

2

This stunning converted Georgian chapel in the sought-after village of Wanborough offers a unique blend of historic charm and modern living.

Approaching 1,900 square feet of beautifully presented accommodation, the property showcases impressive character features, including elegant stained glass windows, striking vaulted ceilings, and inviting open fireplaces that enhance its timeless appeal.

The spacious layout provides a versatile living space, perfect for both relaxing and entertaining. The home also benefits from a garage and driveway parking, ensuring practicality alongside its distinctive character.