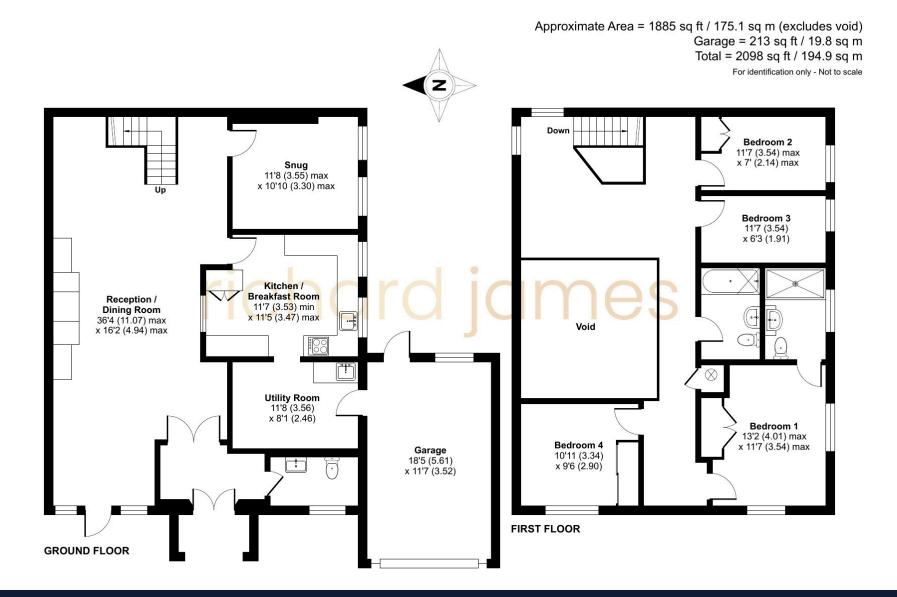

s windows, striking vaulted ceilings, and inviting open fireplaces that enhance its timeless appeal.

The spacious layout provides a versatile living space, perfect for both relaxing and entertaining. The home also benefits from a garage and driveway parking, ensuring practicality alongside its distinctive character.

Located in the heart of Wanborough, the property enjoys easy access to both the M4 and A419, making it ideal for commuters.

The village itself is known for its thriving community, featuring a well-regarded primary school, a selection of traditional pubs, and active community centres.





Additionally, the surrounding countryside offers excellent opportunities for walking and rural pursuits, making this an idyllic place to call home.























## **Floorplan**



01793 520 720

<u>richard</u> james