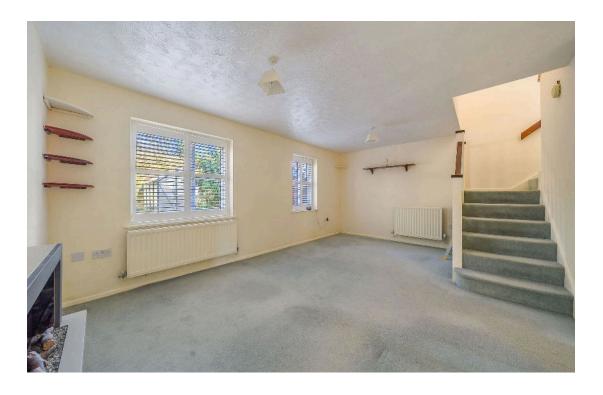

Upon entry you are greeted by a welcoming entrance hall which provides access to both the kitchen and living/dining room. The kitchen provides ample work surface and cupboard space with acces to the garden. The main living space is of great size with room for both sofas and a dining table, there is also a modern feature electric fire.