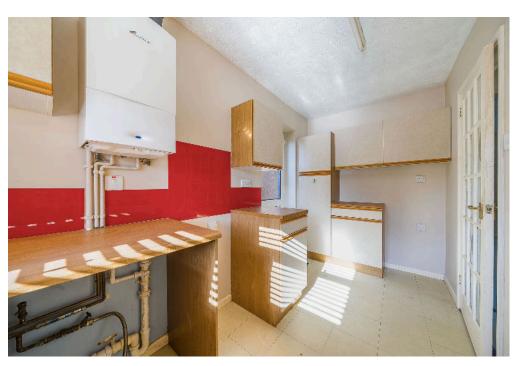

Upon entry you are greeted by a welcoming entrance hall which provides access to both the kitchen and living/dining room. The kitchen provides ample work surface and cupboard space with acces to the garden. The main living space is of great size with room for both sofas and a dining table, there is also a modern feature electric fire.