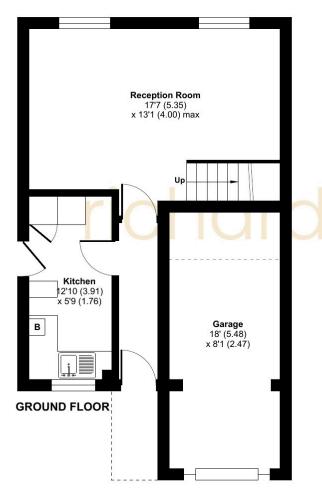

## Floorplan

Approximate Area = 757 sq ft / 70.3 sq m

Garage = 139 sq ft / 12.9 sq m

Total = 896 sq ft / 83.2 sq m

For identification only - Not to scale

**FIRST FLOOR**