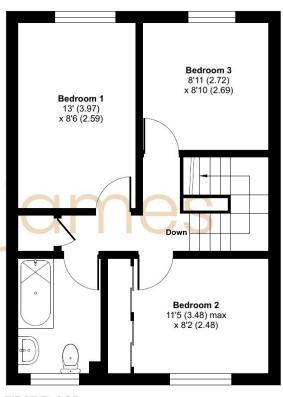

## Floorplan

Approximate Area = 757 sq ft / 70.3 sq m

Garage = 139 sq ft / 12.9 sq m

Total = 896 sq ft / 83.2 sq m

For identification only - Not to scale

**FIRST FLOOR**