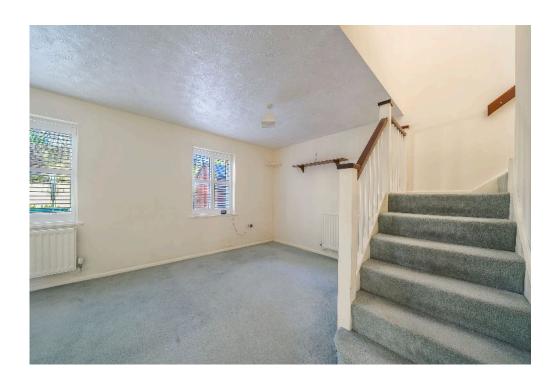

Upon entry you are greeted by a welcoming entrance hall which provides access to both the kitchen and living/dining room. The kitchen provides ample work surface and cupboard space with acces to the garden. The main living space is of great size with room for both sofas and a dining table, there is also a modern feature electric fire.