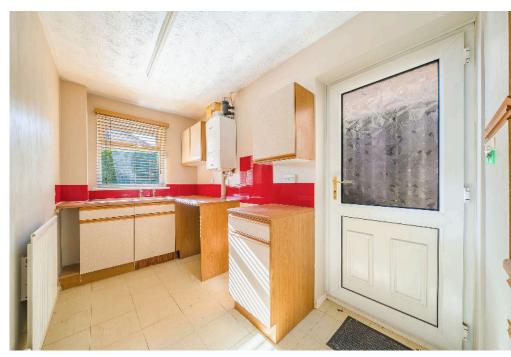

Upon entry you are greeted by a welcoming entrance hall which provides access to both the kitchen and living/dining room. The kitchen provides ample work surface and cupboard space with acces to the garden. The main living space is of great size with room for both sofas and a dining table, there is also a modern feature electric fire.