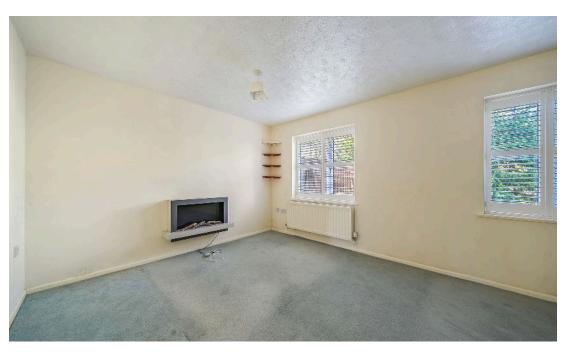

Upon entry you are greeted by a welcoming entrance hall which provides access to both the kitchen and living/dining room. The kitchen provides ample work surface and cupboard space with acces to the garden. The main living space is of great size with room for both sofas and a dining table, there is also a modern feature electric fire.