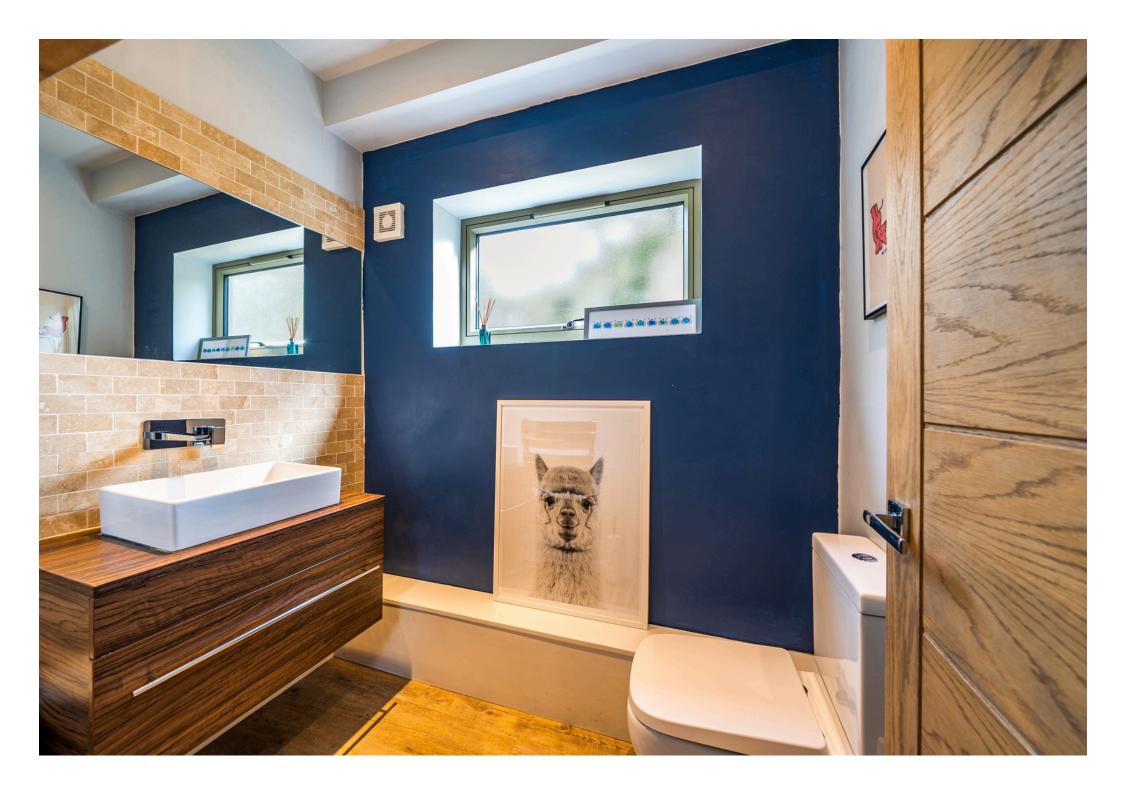

For practicality, the rear entrance leads to a boot room with access to a cloakroom/WC. A dedicated office space provides an ideal home-working setup.

The home offers four bedrooms, all fitted with en-suites, including a ground-floor suite with built-in wardrobes and a luxury en-suite wet-room shower, toilet, and basin—ideal for guests or multi-generational living.

The striking floating wood and glass staircase leads to the first floor, where a spacious landing connects three generous double bedrooms, all with stylish ensuite facilities. The two principal bedrooms feature bath and wet-room shower suites, while the third enjoys a sleek wet-room en-suite. All bathrooms benefit from underfloor heating for added comfort.