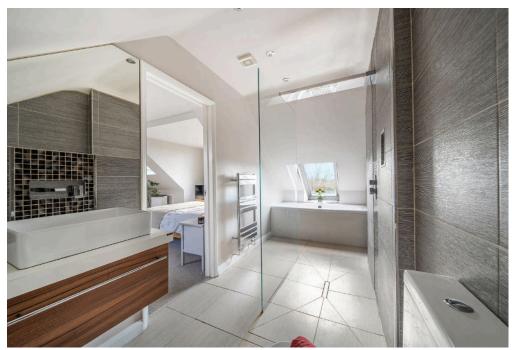

The striking floating wood and glass staircase leads to the first floor, where a spacious landing connects three generous double bedrooms, all with stylish ensuite facilities. The two principal bedrooms feature bath and wet-room shower suites, while the third enjoys a sleek wet-room en-suite. All bathrooms benefit from underfloor heating for added comfort.