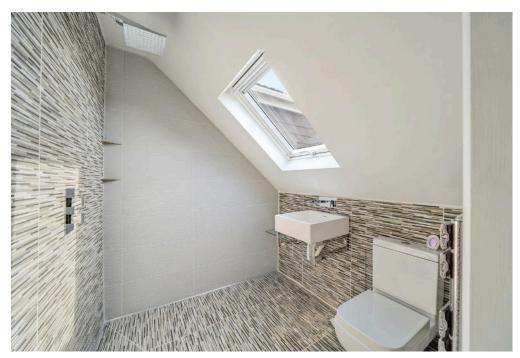

For practicality, the rear entrance leads to a boot room with access to a cloakroom/WC. A dedicated office space provides an ideal home-working setup.

The home offers four bedrooms, all fitted with en-suites, including a ground-floor suite with built-in wardrobes and a luxury en-suite wet-room shower, toilet, and basin—ideal for guests or multi-generational living.

The striking floating wood and glass staircase leads to the first floor, where a spacious landing connects three generous double bedrooms, all with stylish ensuite facilities. The two principal bedrooms feature bath and wet-room shower suites, while the third enjoys a sleek wet-room en-suite. All bathrooms benefit from underfloor heating for added comfort.