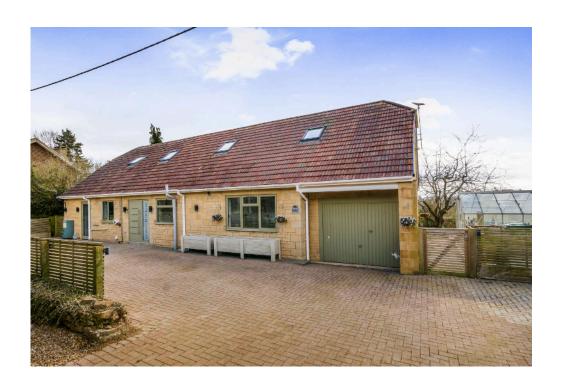

## Highworth

Freehold | EPC Rating - C

4

\_

3

Set in a highly sought-after and peaceful location, this beautifully extended and stylishly updated four-bedroom detached home offers uninterrupted views across Highworth Golf Course towards the Ridgeway. Tucked away at the end of a cul-desac, this impressive property spans over 2,600 sq ft (243.6 sq m), including a large garage and home office, and is finished to an exceptional standard.

Surrounding the property are mature, well-maintained gardens that flow directly onto the golf course, creating a tranquil retreat with breathtaking views. The front aspect features a private block-paved driveway with space for multiple vehicles and access to a large garage.