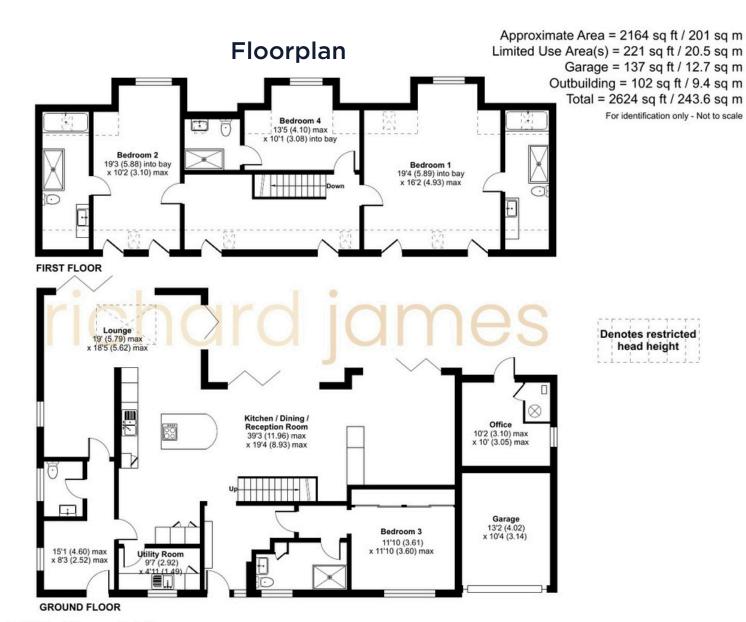

Floor plan produced in accordance with RICS Property Measurement 2nd Edition, Incorporating International Property Measurement Standards (IPMS2 Residential). ©nichecom 2025. Produced for Richard James Estate Agents Ltd. REF: 1256455