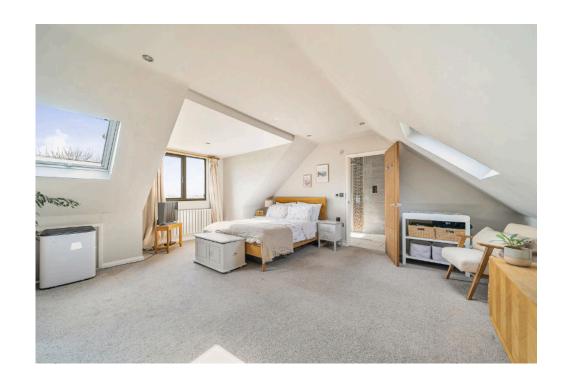

For practicality, the rear entrance leads to a boot room with access to a cloakroom/WC. A dedicated office space provides an ideal home-working setup.

The home offers four bedrooms, all fitted with en-suites, including a ground-floor suite with built-in wardrobes and a luxury en-suite wet-room shower, toilet, and basin—ideal for guests or multi-generational living.

The striking floating wood and glass staircase leads to the first floor, where a spacious landing connects three generous double bedrooms, all with stylish ensuite facilities. The two principal bedrooms feature bath and wet-room shower suites, while the third enjoys a sleek wet-room en-suite. All bathrooms benefit from underfloor heating for added comfort.