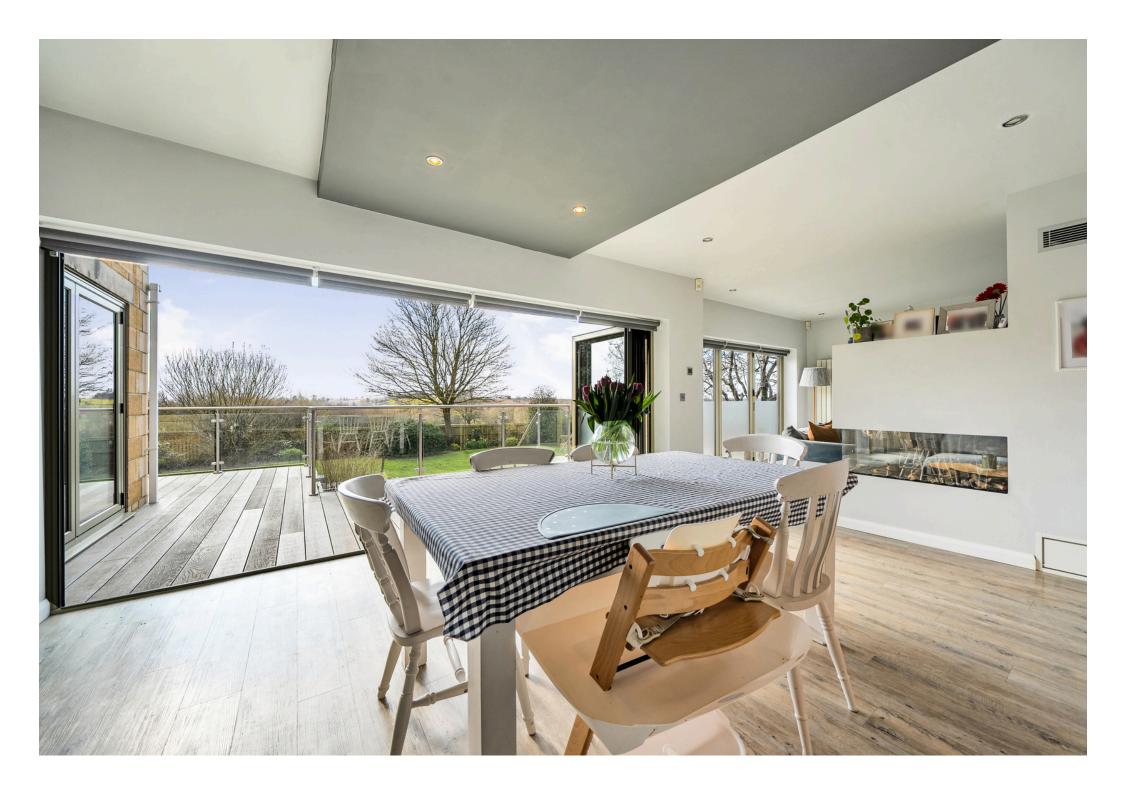

Designed for modern living, the open-plan ground floor features a vast, flexible layout with zone-controlled underfloor heating throughout all non-carpeted areas. A welcoming entrance hall leads into the heart of the home—a stunning kitchen/dining/reception space measuring 39'3" (11.96m) x 19'4" (5.93m), seamlessly integrating a fully fitted kitchen, dining area, TV lounge, and comfortable seating zones. Multiple south-facing bifold doors open onto an expansive composite deck, perfect for indoor-outdoor living.