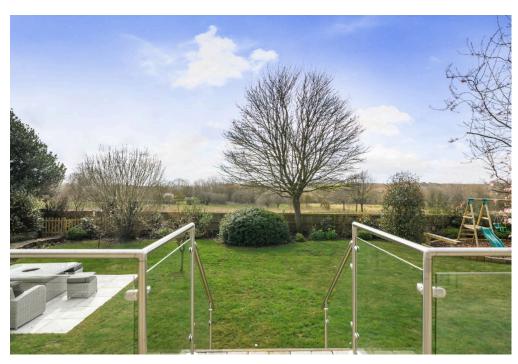

Surrounding the property are mature, well-maintained gardens that flow directly onto the golf course, creating a tranquil retreat with breathtaking views. The front aspect features a private block-paved driveway with space for multiple vehicles and access to a large garage.