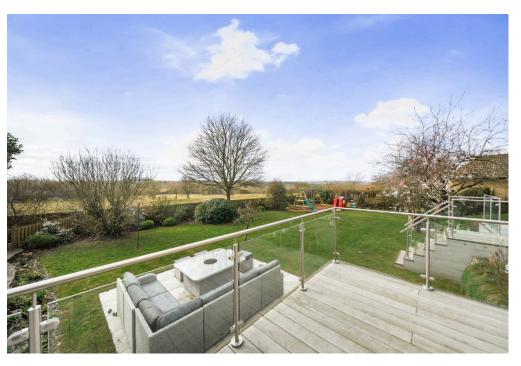

Designed for modern living, the open-plan ground floor features a vast, flexible layout with zone-controlled underfloor heating throughout all non-carpeted areas. A welcoming entrance hall leads into the heart of the home—a stunning kitchen/dining/reception space measuring 39'3" (11.96m) x 19'4" (5.93m), seamlessly integrating a fully fitted kitchen, dining area, TV lounge, and comfortable seating zones. Multiple south-facing bifold doors open onto an expansive composite deck, perfect for indoor-outdoor living.

Surrounding the property are mature, well-maintained gardens that flow directly onto the golf course, creating a tranquil retreat with breathtaking views. The front aspect features a private block-paved driveway with space for multiple vehicles and access to a large garage.