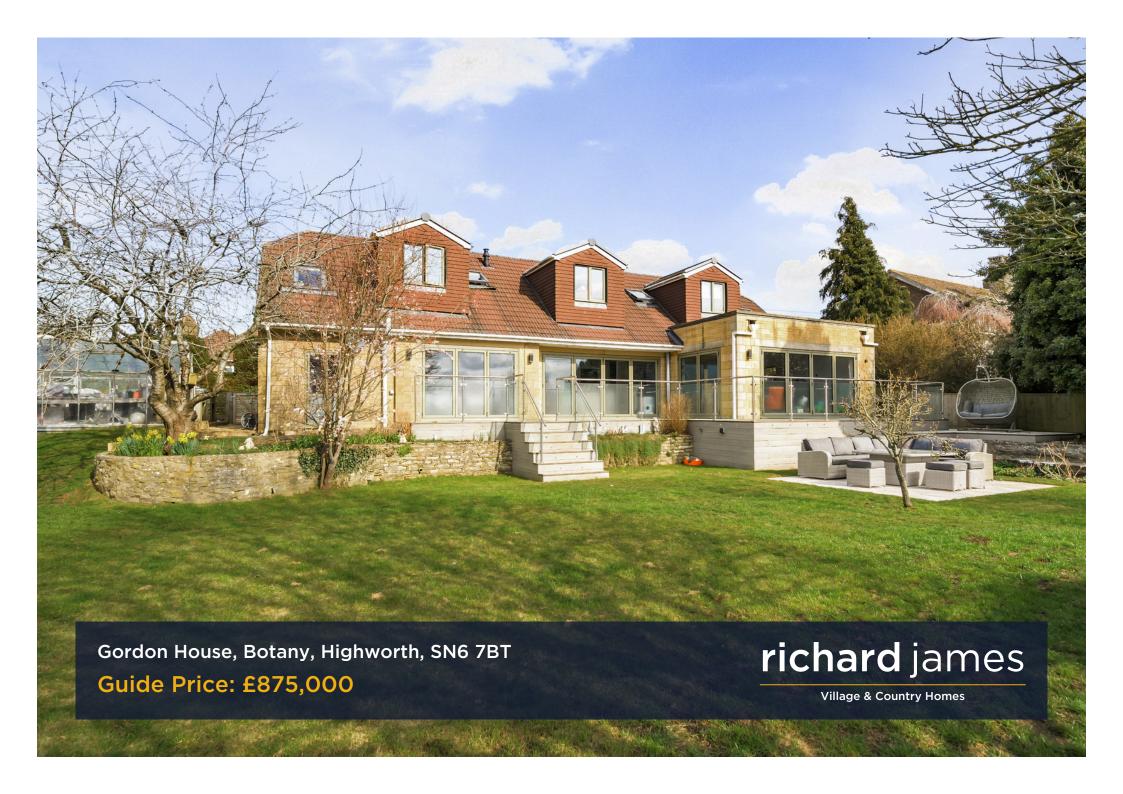

## **Botany**

## Highworth

Freehold | EPC Rating - C

4

\_

3

Set in a highly sought-after and peaceful location, this beautifully extended and stylishly updated four-bedroom detached home offers uninterrupted views across Highworth Golf Course towards the Ridgeway. Tucked away at the end of a cul-desac, this impressive property spans over 2,600 sq ft (243.6 sq m), including a large garage and home office, and is finished to an exceptional standard.