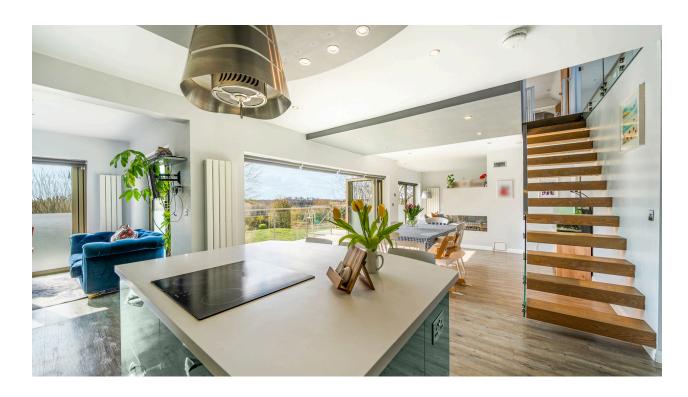

Designed for modern living, the open-plan ground floor features a vast, flexible layout with zone-controlled underfloor heating throughout all non-carpeted areas. A welcoming entrance hall leads into the heart of the home—a stunning kitchen/dining/reception space measuring 39'3" (11.96m) x 19'4" (5.93m), seamlessly integrating a fully fitted kitchen, dining area, TV lounge, and comfortable seating zones. Multiple south-facing bifold doors open onto an expansive composite deck, perfect for indoor-outdoor living.

The striking floating wood and glass staircase leads to the first floor, where a spacious landing connects three generous double bedrooms, all with stylish ensuite facilities. The two principal bedrooms feature bath and wet-room shower suites, while the third enjoys a sleek wet-room en-suite. All bathrooms benefit from underfloor heating for added comfort.