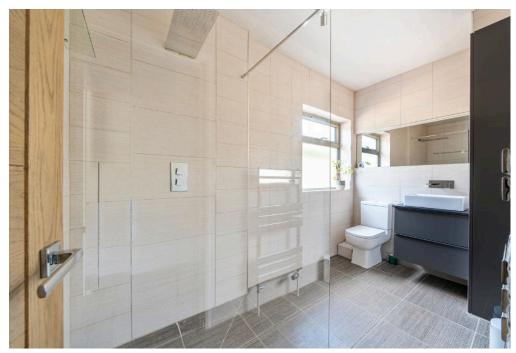

For practicality, the rear entrance leads to a boot room with access to a cloakroom/WC. A dedicated office space provides an ideal home-working setup.

The home offers four bedrooms, all fitted with en-suites, including a ground-floor suite with built-in wardrobes and a luxury en-suite wet-room shower, toilet, and basin—ideal for guests or multi-generational living.

The striking floating wood and glass staircase leads to the first floor, where a spacious landing connects three generous double bedrooms, all with stylish ensuite facilities. The two principal bedrooms feature bath and wet-room shower suites, while the third enjoys a sleek wet-room en-suite. All bathrooms benefit from underfloor heating for added comfort.