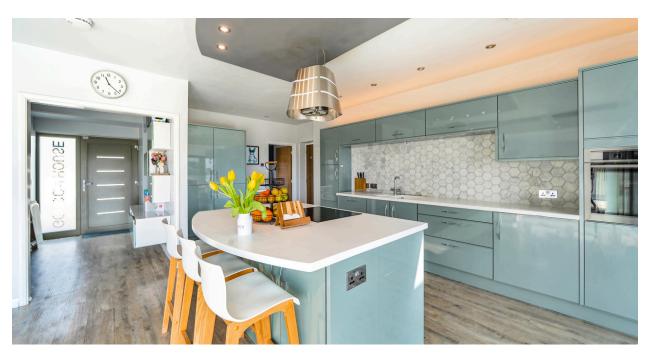

Designed for modern living, the open-plan ground floor features a vast, flexible layout with zone-controlled underfloor heating throughout all non-carpeted areas. A welcoming entrance hall leads into the heart of the home—a stunning kitchen/dining/reception space measuring 39'3" (11.96m) x 19'4" (5.93m), seamlessly integrating a fully fitted kitchen, dining area, TV lounge, and comfortable seating zones. Multiple south-facing bifold doors open onto an expansive composite deck, perfect for indoor-outdoor living.