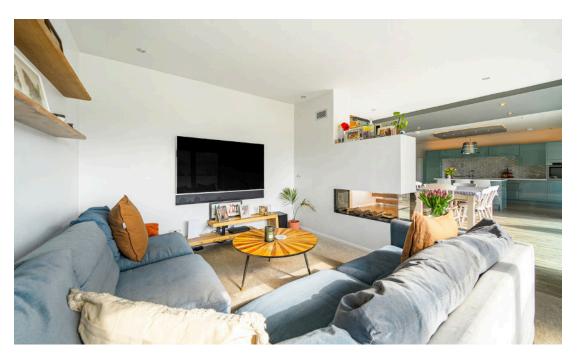

Designed for modern living, the open-plan ground floor features a vast, flexible layout with zone-controlled underfloor heating throughout all non-carpeted areas. A welcoming entrance hall leads into the heart of the home—a stunning kitchen/dining/reception space measuring 39'3" (11.96m) x 19'4" (5.93m), seamlessly integrating a fully fitted kitchen, dining area, TV lounge, and comfortable seating zones. Multiple south-facing bifold doors open onto an expansive composite deck, perfect for indoor-outdoor living.