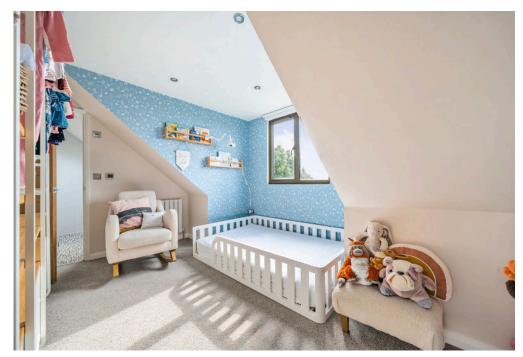

For practicality, the rear entrance leads to a boot room with access to a cloakroom/WC. A dedicated office space provides an ideal home-working setup.

The home offers four bedrooms, all fitted with en-suites, including a ground-floor suite with built-in wardrobes and a luxury en-suite wet-room shower, toilet, and basin—ideal for guests or multi-generational living.

The striking floating wood and glass staircase leads to the first floor, where a spacious landing connects three generous double bedrooms, all with stylish ensuite facilities. The two principal bedrooms feature bath and wet-room shower suites, while the third enjoys a sleek wet-room en-suite. All bathrooms benefit from underfloor heating for added comfort.