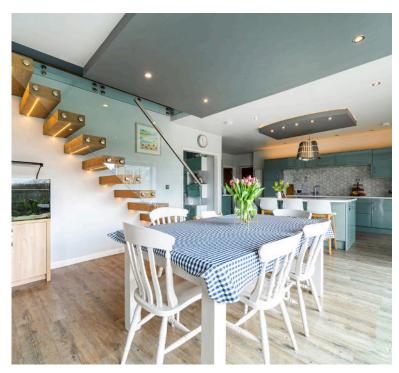

Designed for modern living, the open-plan ground floor features a vast, flexible layout with zone-controlled underfloor heating throughout all non-carpeted areas. A welcoming entrance hall leads into the heart of the home—a stunning kitchen/dining/reception space measuring 39'3" (11.96m) x 19'4" (5.93m), seamlessly integrating a fully fitted kitchen, dining area, TV lounge, and comfortable seating zones. Multiple south-facing bifold doors open onto an expansive composite deck, perfect for indoor-outdoor living.

The striking floating wood and glass staircase leads to the first floor, where a spacious landing connects three generous double bedrooms, all with stylish ensuite facilities. The two principal bedrooms feature bath and wet-room shower suites, while the third enjoys a sleek wet-room en-suite. All bathrooms benefit from underfloor heating for added comfort.