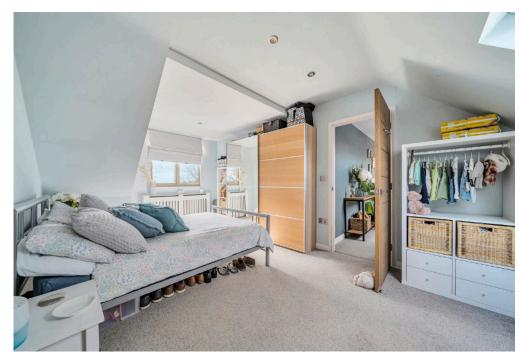

The striking floating wood and glass staircase leads to the first floor, where a spacious landing connects three generous double bedrooms, all with stylish ensuite facilities. The two principal bedrooms feature bath and wet-room shower suites, while the third enjoys a sleek wet-room en-suite. All bathrooms benefit from underfloor heating for added comfort.