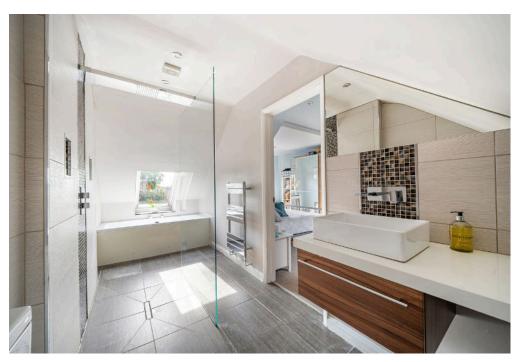

The striking floating wood and glass staircase leads to the first floor, where a spacious landing connects three generous double bedrooms, all with stylish ensuite facilities. The two principal bedrooms feature bath and wet-room shower suites, while the third enjoys a sleek wet-room en-suite. All bathrooms benefit from underfloor heating for added comfort.