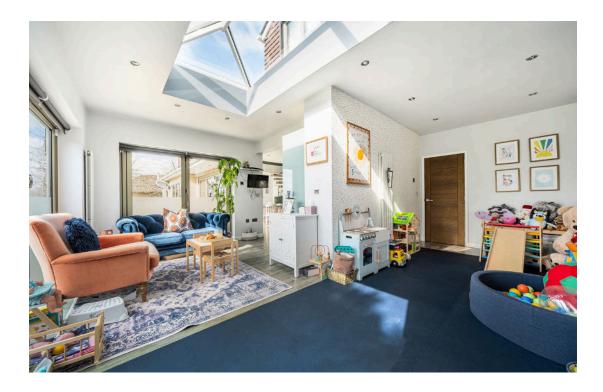

Designed for modern living, the open-plan ground floor features a vast, flexible layout with zone-controlled underfloor heating throughout all non-carpeted areas. A welcoming entrance hall leads into the heart of the home—a stunning kitchen/dining/reception space measuring 39'3" (11.96m) x 19'4" (5.93m), seamlessly integrating a fully fitted kitchen, dining area, TV lounge, and comfortable seating zones. Multiple south-facing bifold doors open onto an expansive composite deck, perfect for indoor-outdoor living.

For practicality, the rear entrance leads to a boot room with access to a cloakroom/WC. A dedicated office space provides an ideal home-working setup.

The home offers four bedrooms, all fitted with en-suites, including a ground-floor suite with built-in wardrobes and a luxury en-suite wet-room shower, toilet, and basin—ideal for guests or multi-generational living.