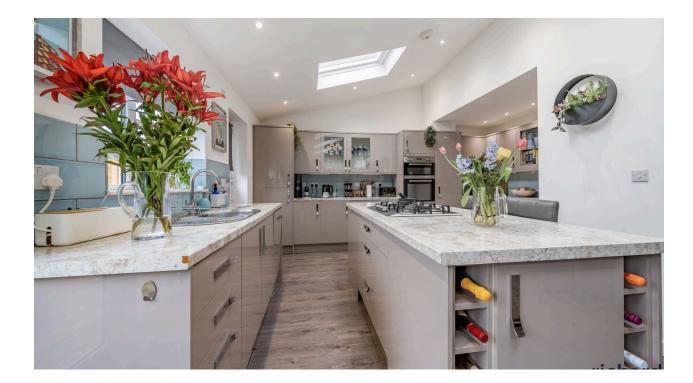

## **Kingsley Avenue**

An exceptional four-bedroom detached family home, beautifully extended and perfectly positioned in the highly sought-after Royal Wootton Bassett.

Every corner of this stunning home has been thoughtfully enhanced and is presented in immaculate condition. The inviting layout briefly comprises an entrance hall, a spacious sitting room, and a versatile dining/family area that seamlessly connects to the modern kitchen. A utility room and cloakroom complete the ground floor. The standout rear extension is a true highlight, featuring multiple Velux windows that flood the space with natural light and bifold doors that open onto the garden—an ideal setting for entertaining as the warmer months approach.