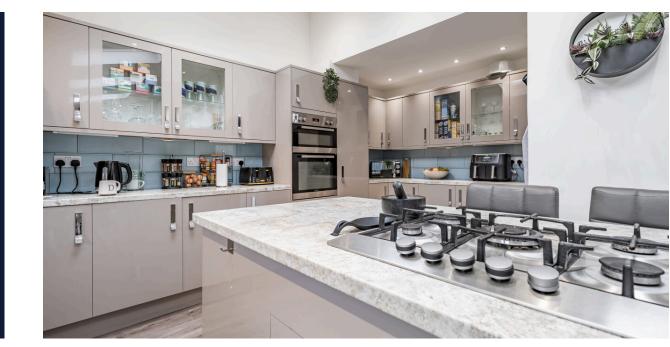

## **Kingsley Avenue**

An exceptional four-bedroom detached family home, beautifully extended and perfectly positioned in the highly sought-after Royal Wootton Bassett.

Every corner of this stunning home has been thoughtfully enhanced and is presented in immaculate condition. The inviting layout briefly comprises an entrance hall, a spacious sitting room, and a versatile dining/family area that seamlessly connects to the modern kitchen. A utility room and cloakroom complete the ground floor. The standout rear extension is a true highlight, featuring multiple Velux windows that flood the space with natural light and bifold doors that open onto the garden—an ideal setting for entertaining as the warmer months approach.