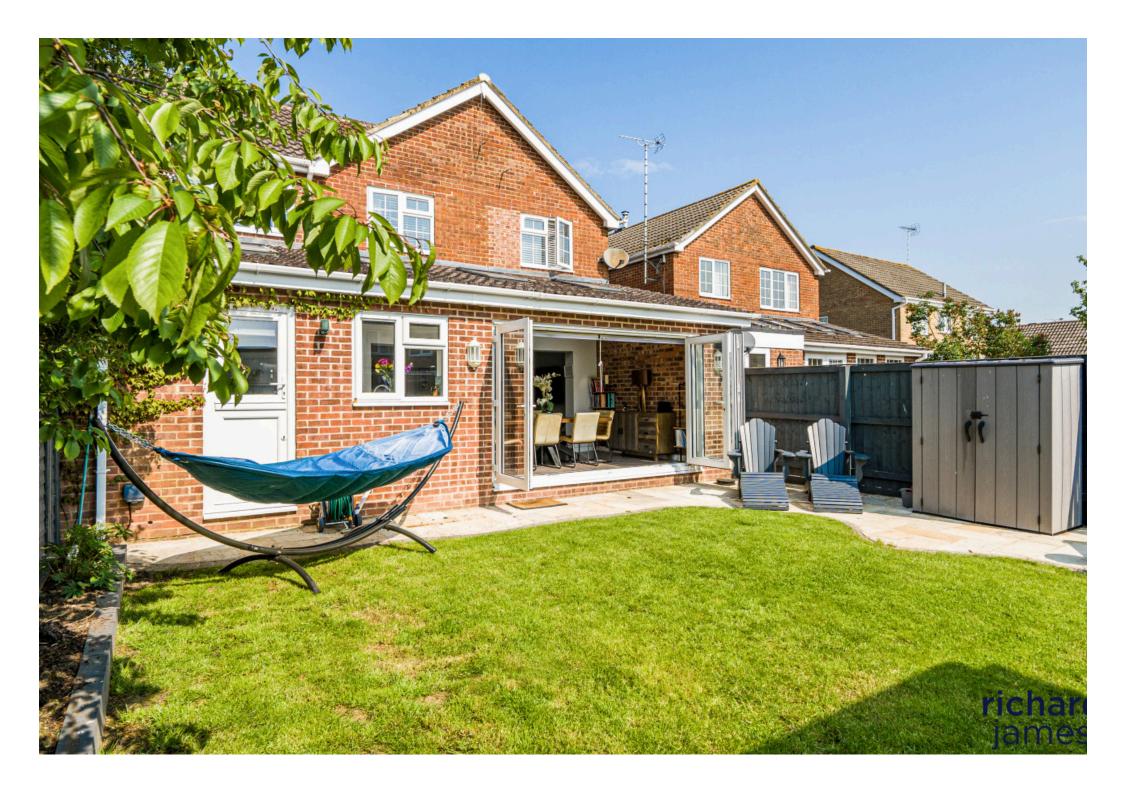

## **Kingsley Avenue**

An exceptional four-bedroom detached family home, beautifully extended and perfectly positioned in the highly sought-after Royal Wootton Bassett.

Every corner of this stunning home has been thoughtfully enhanced and is presented in immaculate condition. The inviting layout briefly comprises an entrance hall, a spacious sitting room, and a versatile dining/family area that seamlessly connects to the modern kitchen. A utility room and cloakroom complete the ground floor. The standout rear extension is a true highlight, featuring multiple Velux windows that flood the space with natural light and bifold doors that open onto the garden—an ideal setting for entertaining as the warmer months approach.

Upstairs, the first floor boasts four generously sized bedrooms, including a luxurious master suite with ample storage, two ensuite bathrooms, and a stylish family bathroom.

Outside, the beautifully maintained rear garden offers a private retreat, complete with a dedicated home office. At the front, a spacious driveway provides ample parking and leads to the garage.