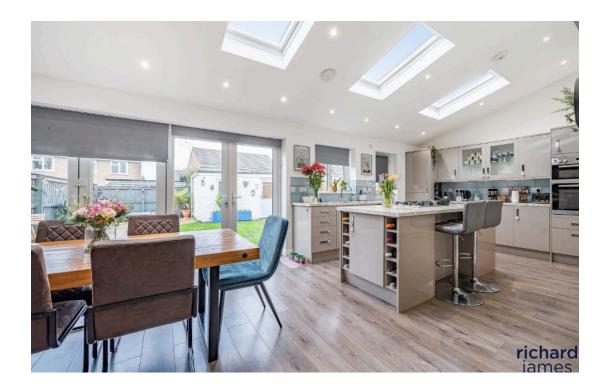

## **Kingsley Avenue**

An exceptional four-bedroom detached family home, beautifully extended and perfectly positioned in the highly sought-after Royal Wootton Bassett.

Every corner of this stunning home has been thoughtfully enhanced and is presented in immaculate condition. The inviting layout briefly comprises an entrance hall, a spacious sitting room, and a versatile dining/family area that seamlessly connects to the modern kitchen. A utility room and cloakroom complete the ground floor. The standout rear extension is a true highlight, featuring multiple Velux windows that flood the space with natural light and bifold doors that open onto the garden—an ideal setting for entertaining as the warmer months approach.