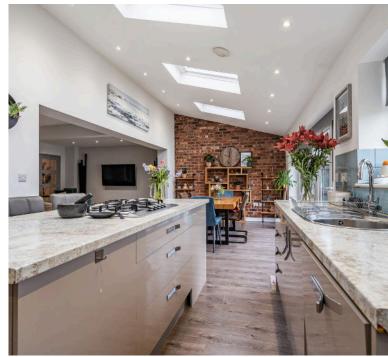

## **Kingsley Avenue**

An exceptional four-bedroom detached family home, beautifully extended and perfectly positioned in the highly sought-after Royal Wootton Bassett.

Every corner of this stunning home has been thoughtfully enhanced and is presented in immaculate condition. The inviting layout briefly comprises an entrance hall, a spacious sitting room, and a versatile dining/family area that seamlessly connects to the modern kitchen. A utility room and cloakroom complete the ground floor. The standout rear extension is a true highlight, featuring multiple Velux windows that flood the space with natural light and bifold doors that open onto the garden—an ideal setting for entertaining as the warmer months approach.