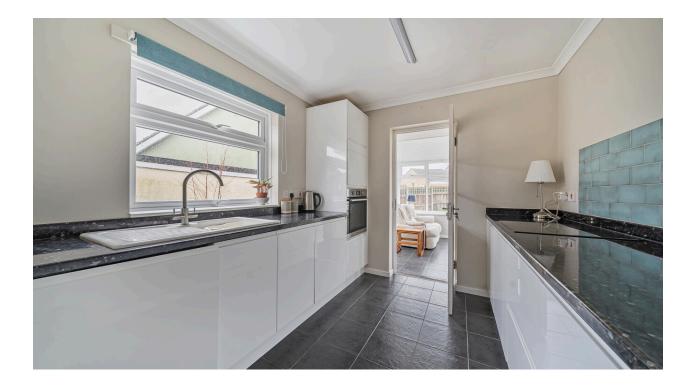

Additional features include gas central heating and double glazing, enhancing both warmth and energy efficiency.

Ideally positioned, the bungalow offers easy access to local amenities, including doctors surgeries, bus stops, Wroughton village centre, Waitrose, and the Hall and Woodhouse.