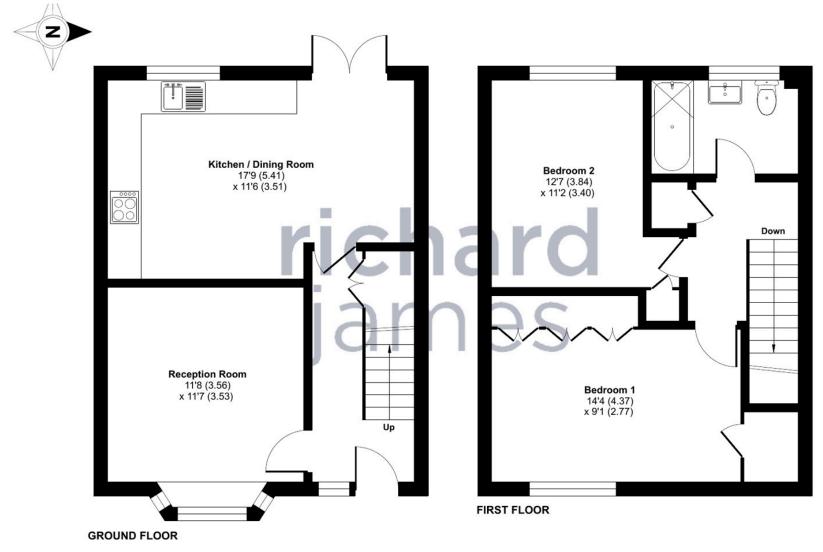

The rear garden has been designed for easy maintenance, with the option to add a lawn if desired. A large shed is also included for additional storage. At the front, a block-paved driveway provides private off-road parking for two vehicles.

Additional highlights include uPVC double glazing, gas central heating powered by a recently installed boiler, and brand-new flooring throughout.

Situated in the sought-after town of Royal Wootton Bassett, in a cul-de-sac location, this home benefits from excellent local amenities, quick access to the M4, and convenient transport links via Swindon. The highly regarded Academy Secondary School is just a short distance away.

A beautifully presented home in a fantastic location—viewing is highly recommended!





























## Floorplan



## 01793 855 117

H DIOC D

. . . . . . . . .

A Otra danda la

rwb@richardjames.uk 139 High Street | Royal Wootton Bassett | SN4 7AY



richardjames.uk