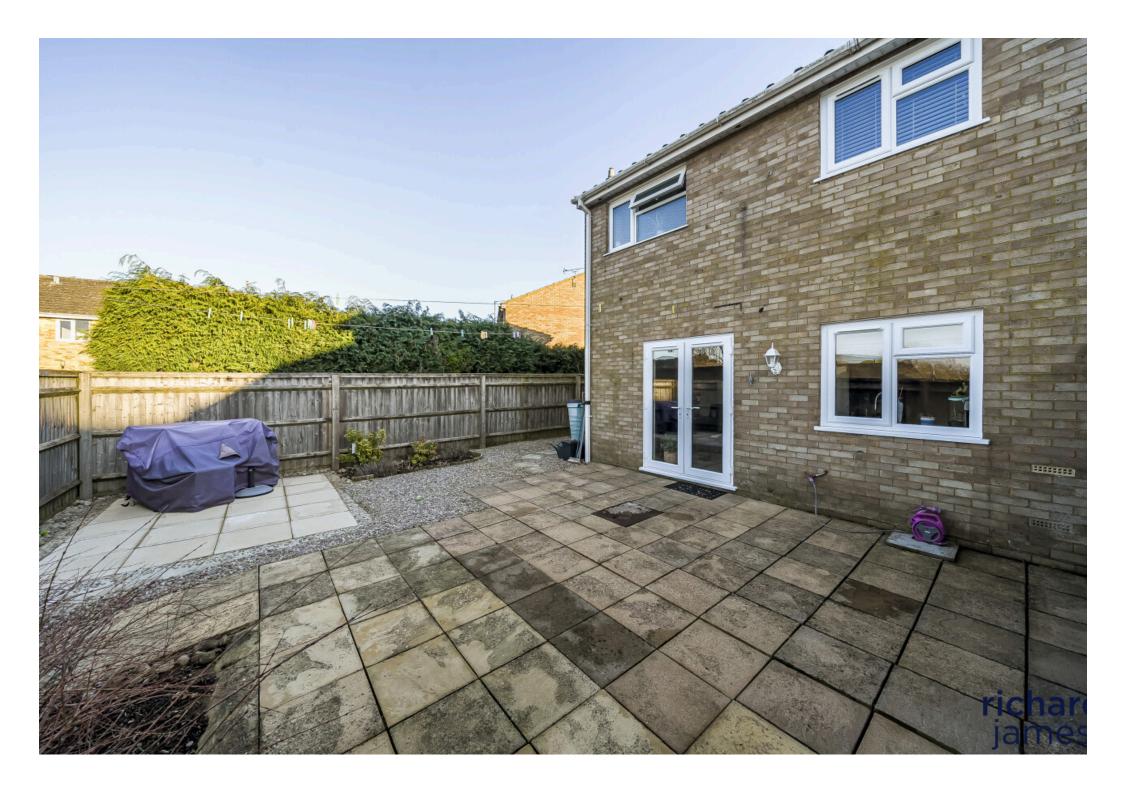

Upstairs, you'll find two well-proportioned double bedrooms with fitted wardrobes/storage and a sleek, brand-new shower room designed with contemporary finishes.

The rear garden has been designed for easy maintenance, with the option to add a lawn if desired. A large shed is also included for additional storage. At the front, a block-paved driveway provides private off-road parking for two vehicles.