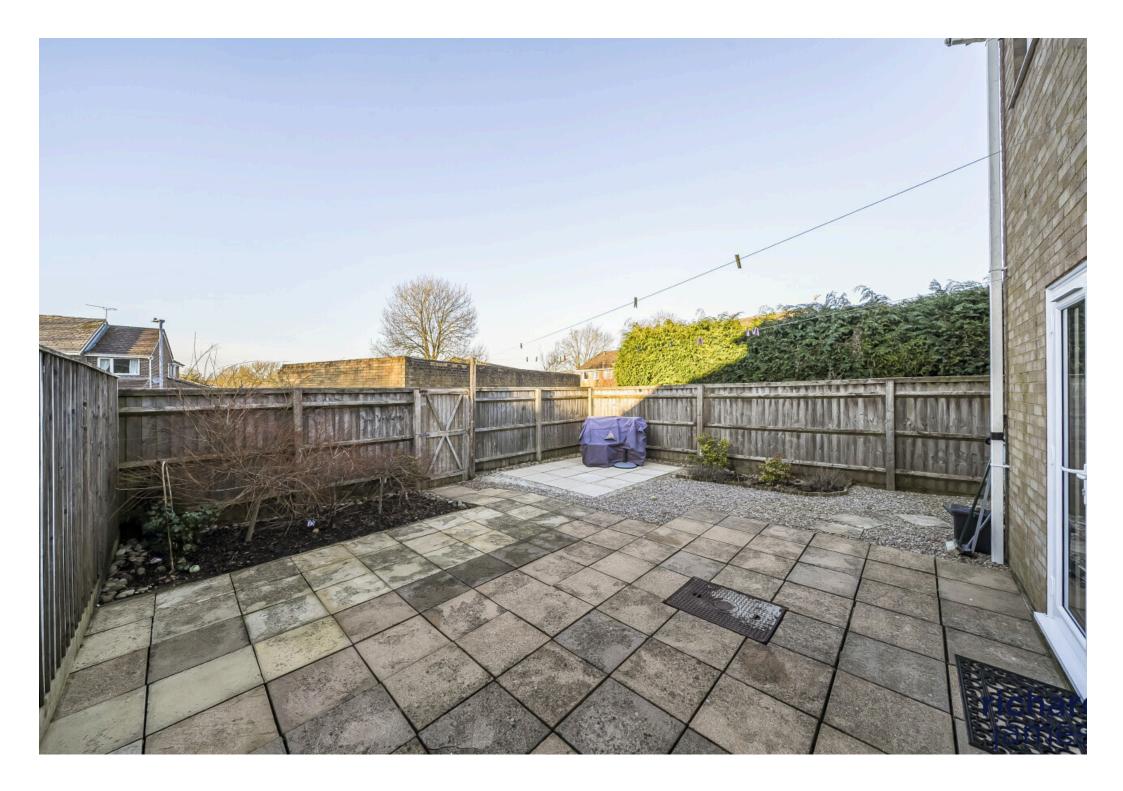

Upstairs, you'll find two well-proportioned double bedrooms with fitted wardrobes/storage and a sleek, brand-new shower room designed with contemporary finishes.

The rear garden has been designed for easy maintenance, with the option to add a lawn if desired. A large shed is also included for additional storage. At the front, a block-paved driveway provides private off-road parking for two vehicles.