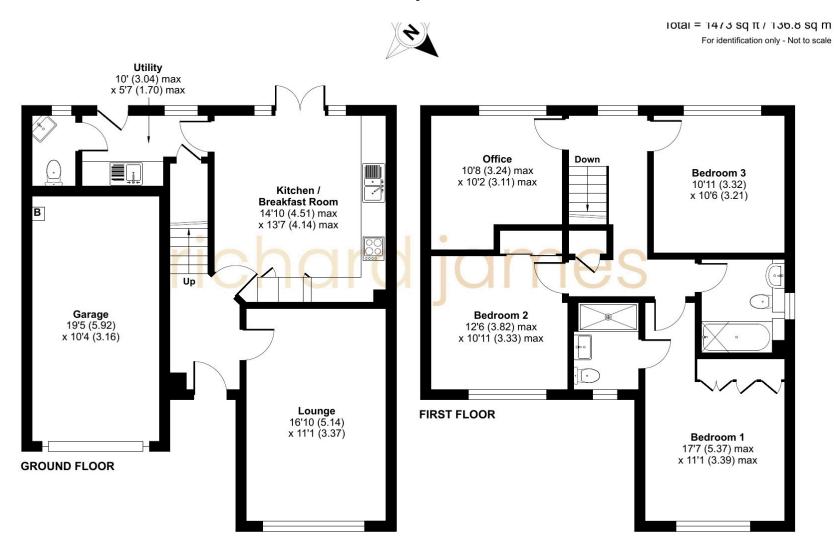

## **Crofton Road**

Badbury Park

Freehold | EPC Rating - B

Δ

. .

2

\*\*GUIDE PRICE £450,000 - £475,000\*\*

Situated on a quiet street in the highly desirable Badbury Park area, this beautifully presented four-bedroom detached home offers modern and spacious living, perfect for families or professionals alike.

As you enter there is a front hall, leading to a generously sized lounge, ideal for relaxing and entertaining. The heart of the home is the stylish kitchen/diner, featuring French doors opening onto the garden, seamlessly blending indoor and outdoor living. A utility room, convenient WC, and integral garage complete the ground floor.

Upstairs, you'll find four well-proportioned bedrooms, including a master suite with an en-suite shower room. The remaining bedrooms share a contemporary family bathroom, catering to the needs of a growing family.

## Floorplan

07460 922 221

richard james