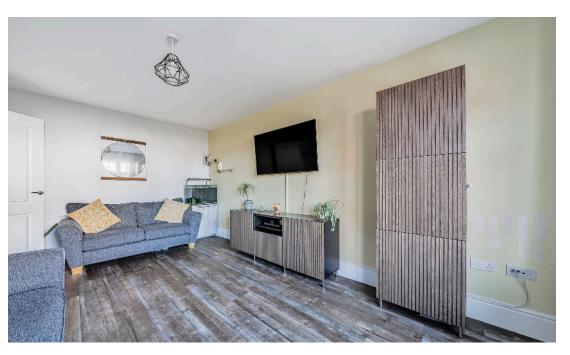

As you enter there is a front hall, leading to a generously sized lounge, ideal for relaxing and entertaining. The heart of the home is the stylish kitchen/diner, featuring French doors opening onto the garden, seamlessly blending indoor and outdoor living. A utility room, convenient WC, and integral garage complete the ground floor.