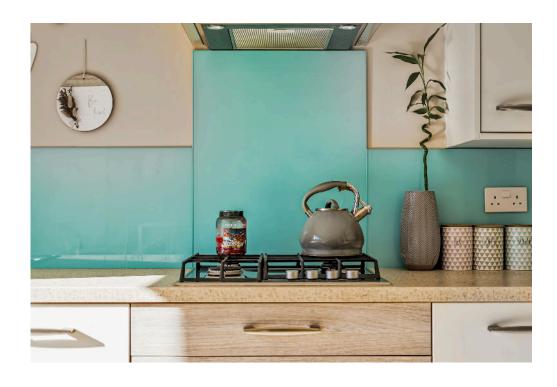

As you enter there is a front hall, leading to a generously sized lounge, ideal for relaxing and entertaining. The heart of the home is the stylish kitchen/diner, featuring French doors opening onto the garden, seamlessly blending indoor and outdoor living. A utility room, convenient WC, and integral garage complete the ground floor.