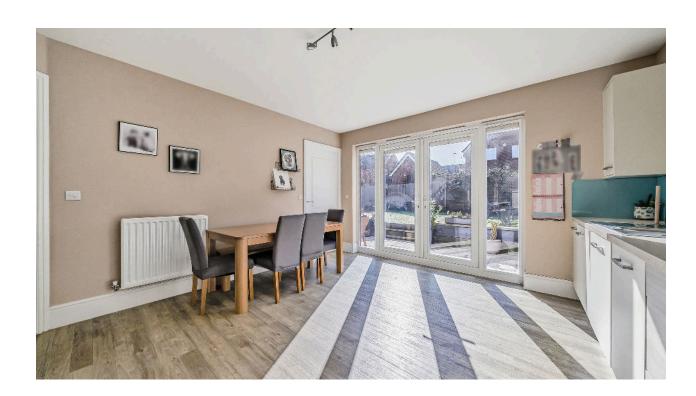

As you enter there is a front hall, leading to a generously sized lounge, ideal for relaxing and entertaining. The heart of the home is the stylish kitchen/diner, featuring French doors opening onto the garden, seamlessly blending indoor and outdoor living. A utility room, convenient WC, and integral garage complete the ground floor.