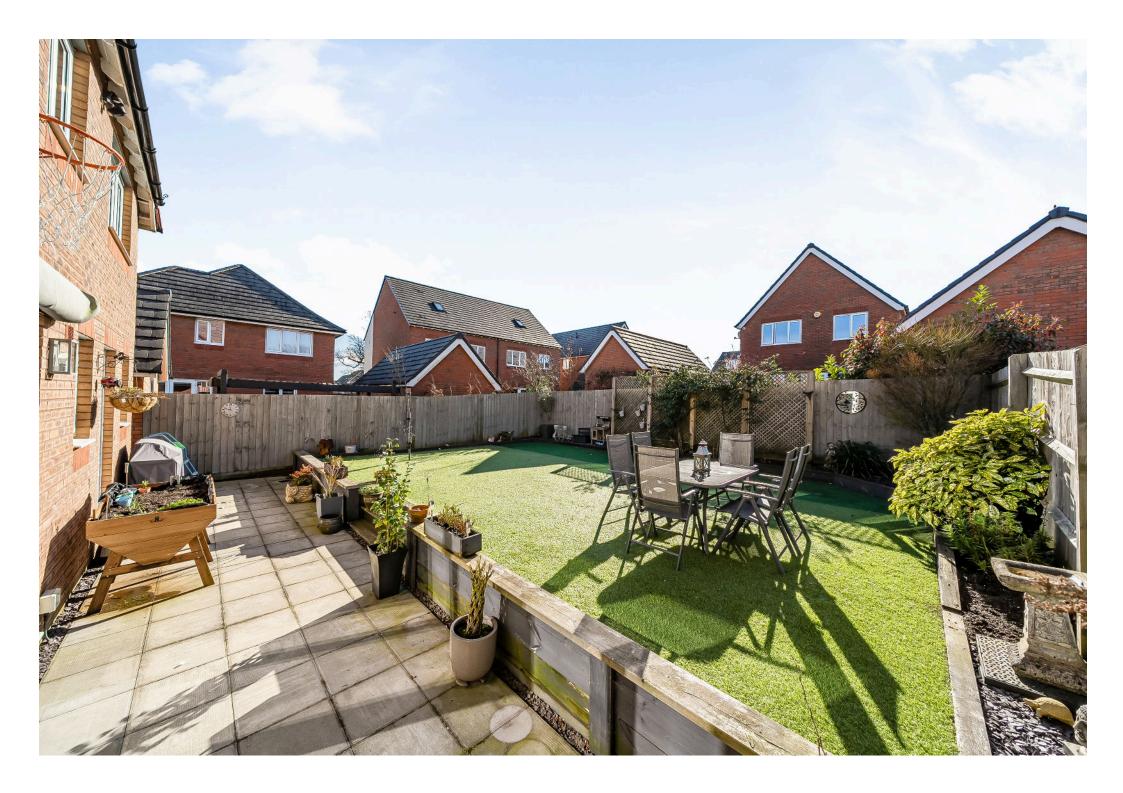

Externally, the low-maintenance rear garden is mostly laid with astro turf, featuring a putting green at the back—perfect for golf enthusiasts! A patio area provides a great space for outdoor dining.

To the front, a driveway offers side-by-side parking for two cars.