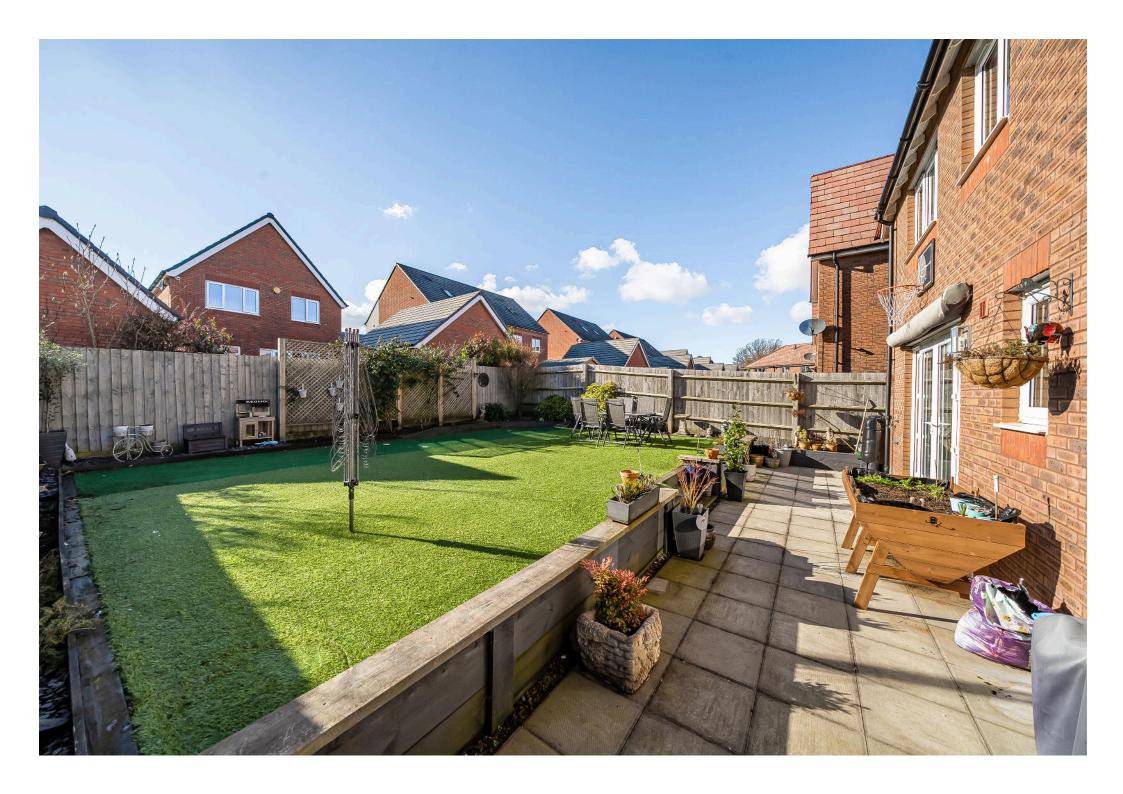

Externally, the low-maintenance rear garden is mostly laid with astro turf, featuring a putting green at the back—perfect for golf enthusiasts! A patio area provides a great space for outdoor dining.

To the front, a driveway offers side-by-side parking for two cars.