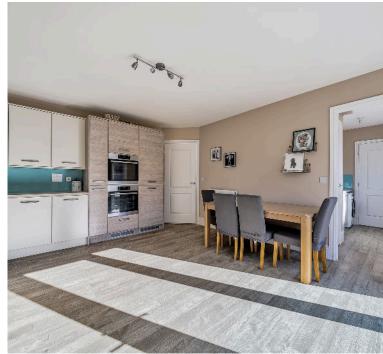

As you enter there is a front hall, leading to a generously sized lounge, ideal for relaxing and entertaining. The heart of the home is the stylish kitchen/diner, featuring French doors opening onto the garden, seamlessly blending indoor and outdoor living. A utility room, convenient WC, and integral garage complete the ground floor.