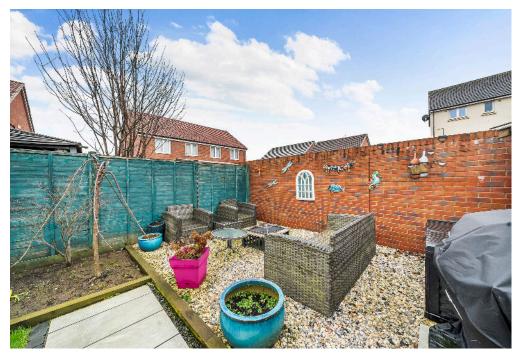

Externally, the property benefits from a garage and driveway parking, while the low-maintenance garden is thoughtfully designed with a combination of patio and lawn, ideal for relaxing or entertaining.