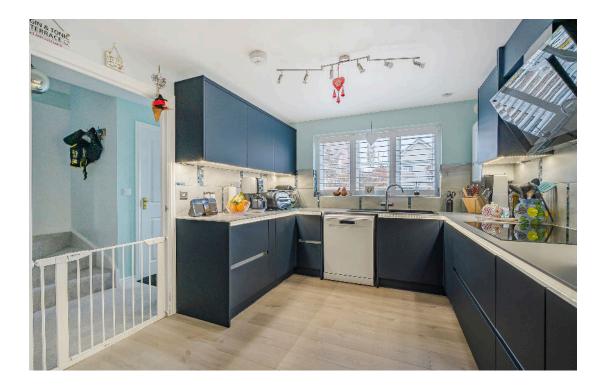

Upon entering, you'll find a modern and spacious kitchen/breakfast room, perfect for entertaining or family dining.

To the rear, a generous lounge enjoys plenty of natural light and opens onto the landscaped garden via elegant French doors.