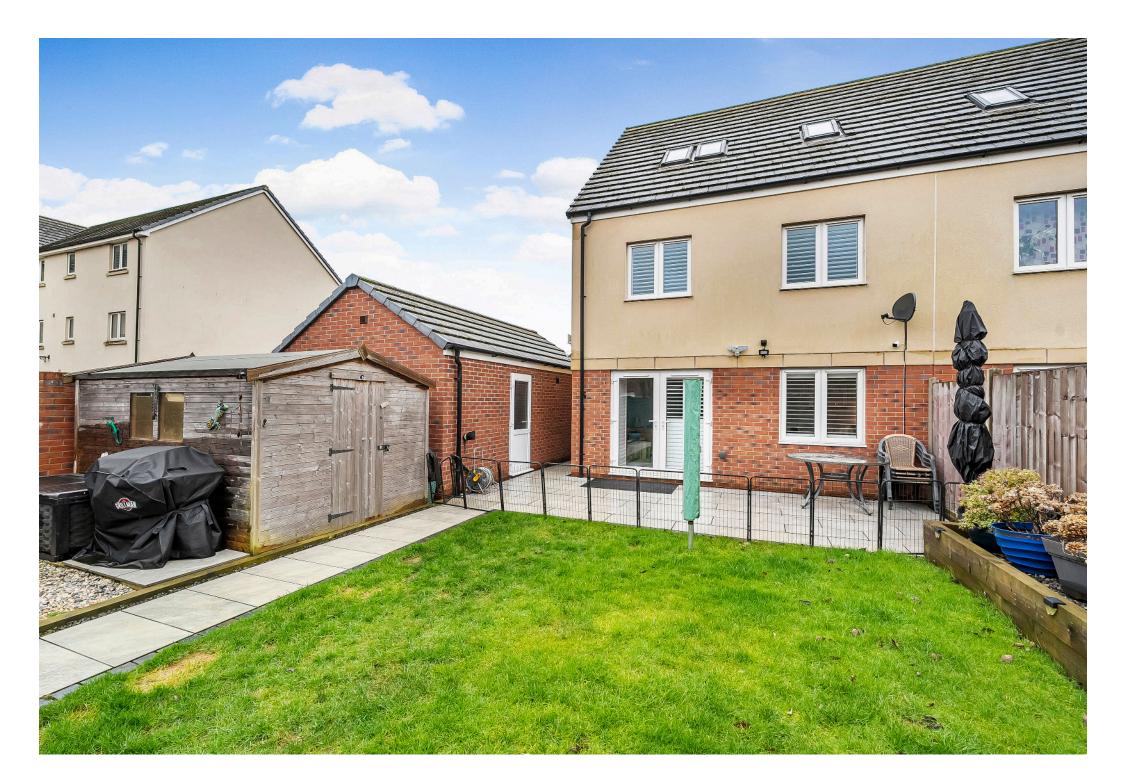

Externally, the property benefits from a garage and driveway parking, while the low-maintenance garden is thoughtfully designed with a combination of patio and lawn, ideal for relaxing or entertaining.