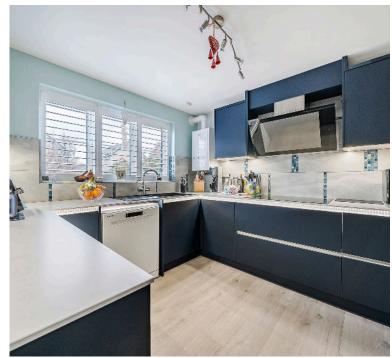

Upon entering, you'll find a modern and spacious kitchen/breakfast room, perfect for entertaining or family dining.

To the rear, a generous lounge enjoys plenty of natural light and opens onto the landscaped garden via elegant French doors.