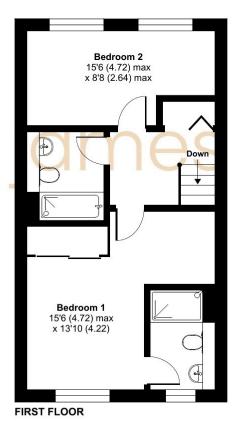

## Floorplan

Approximate Area = 918 sq ft / 85.2 sq m

For identification only - Not to scale

01793 814 542

richard james