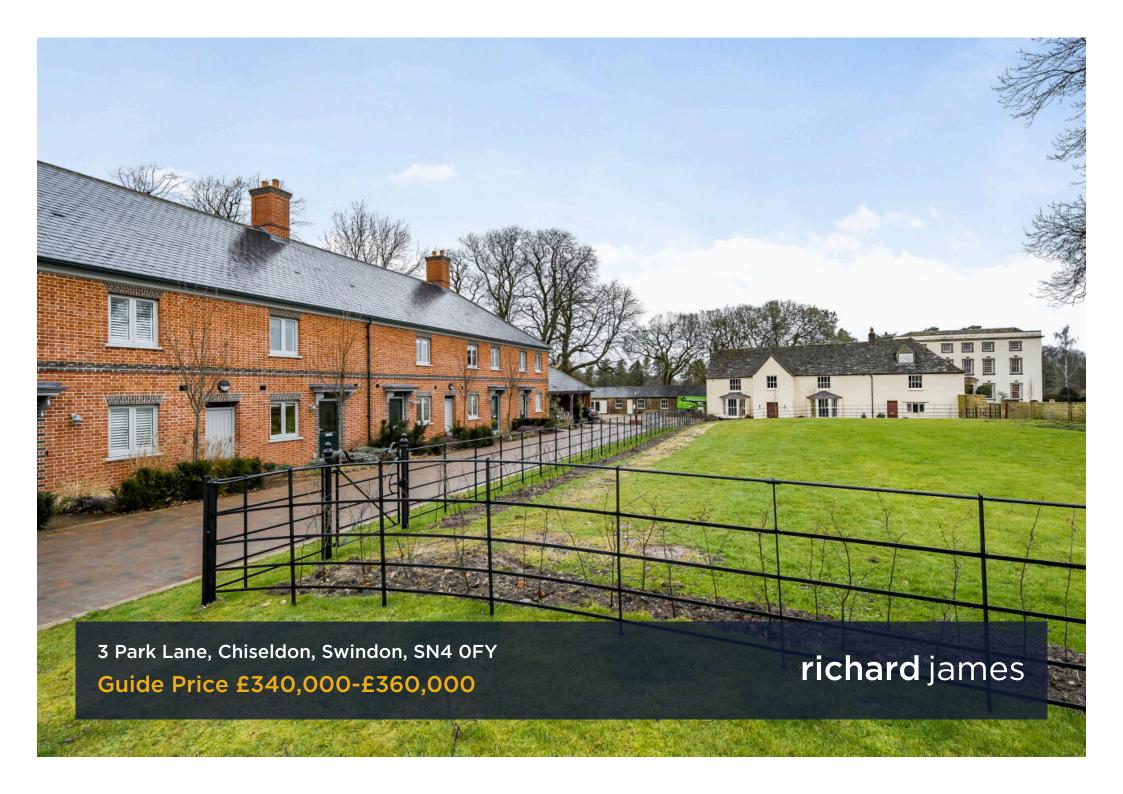

## **Park Lane**

Chiseldon

Freehold | EPC Rating - B

2

*-*

2

Built in the grounds on the original Manor house, this stunning two-bedroom home offers a rare opportunity to own a high-specification property built by City & Country Homes just two years ago.

Conveniently located with easy access to the M4, A419, and the charming villages of Chiseldon and Wroughton, this exceptional home is now available for the first time on the open market.

Constructed to an impeccable standard, the property benefits from the remainder of its NHBC warranty, ensuring peace of mind for its next owner.