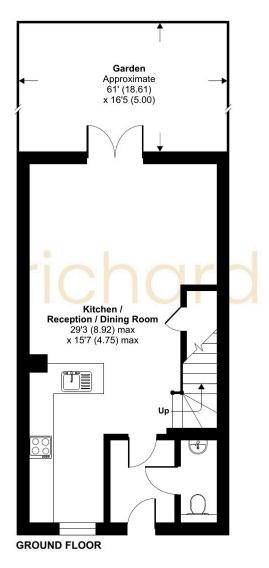

## Floorplan

Approximate Area = 918 sq ft / 85.2 sq m

For identification only - Not to scale

01793 814 542

richard james