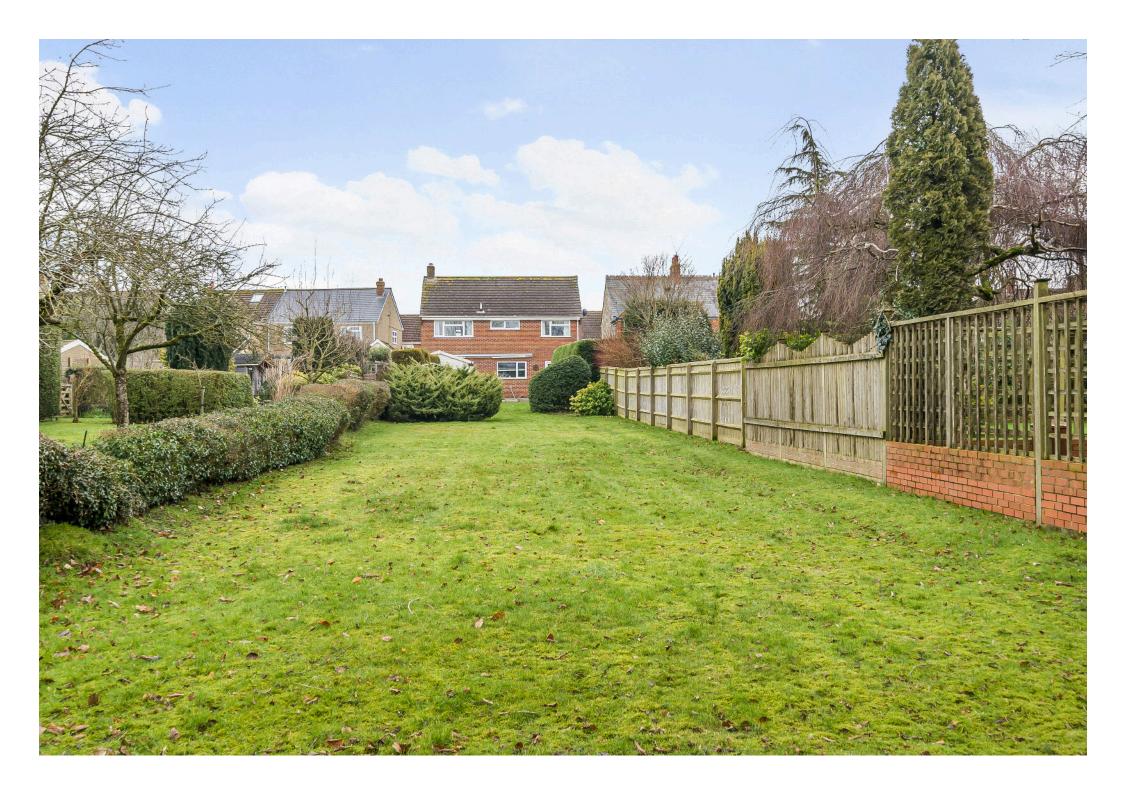

The wonderful 100ft+ westerly facing garden offers space to play, as well as offering the potential to extend the property to suit your needs and is also conveniently Sole Free of Chain!

The spacious accommodation offers a traditional layout, which comprises: Generous Hallway, Sitting Room with fireplace and archway opening to the Dining Room, with patio doors opening into the Rear Garden, a good sized refitted Kitchen/Breakfast Room, Lobby leading to Cloakroom, Utility and access to Garage and Rear Garden.

To the first floor, Galleried Landing leading to each of the four double Bedrooms and a large four piece Family Bathroom.

To the outside, the property offers the fantastic private Rear Garden, which stretches over 100ft in length, ideal for the modern family, laid predominantly to lawn and enclosed by walling and natural hedging.