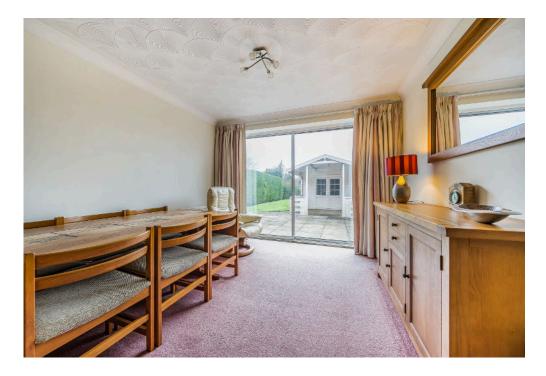

The wonderful 100ft+ westerly facing garden offers space to play, as well as offering the potential to extend the property to suit your needs and is also conveniently Sole Free of Chain!

The spacious accommodation offers a traditional layout, which comprises: Generous Hallway, Sitting Room with fireplace and archway opening to the Dining Room, with patio doors opening into the Rear Garden, a good sized refitted Kitchen/Breakfast Room, Lobby leading to Cloakroom, Utility and access to Garage and Rear Garden.

There is also a large patio area, perfect for entertaining and gives access to the Summerhouse, all enjoying the sunny Westerly facing aspect and a useful gated access to the rear, providing access to the play area beyond and for dog walking.