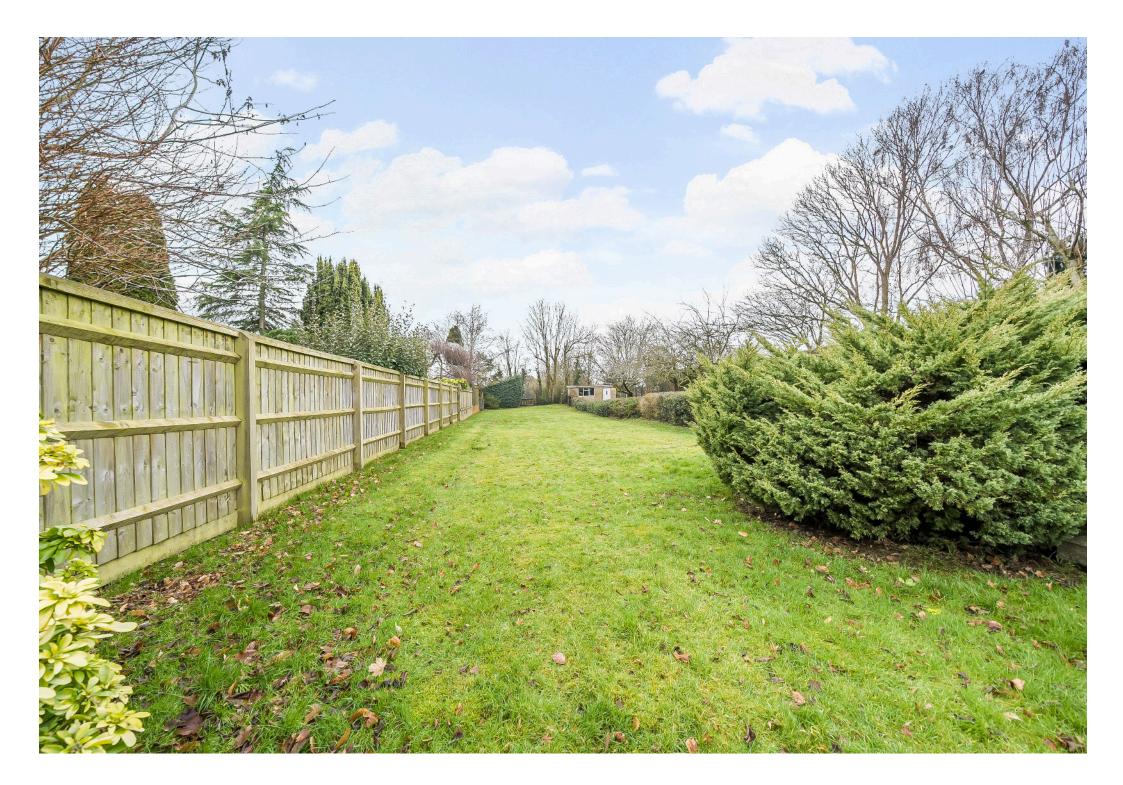

The wonderful 100ft+ westerly facing garden offers space to play, as well as offering the potential to extend the property to suit your needs and is also conveniently Sole Free of Chain!

The spacious accommodation offers a traditional layout, which comprises: Generous Hallway, Sitting Room with fireplace and archway opening to the Dining Room, with patio doors opening into the Rear Garden, a good sized refitted Kitchen/Breakfast Room, Lobby leading to Cloakroom, Utility and access to Garage and Rear Garden.

To the first floor, Galleried Landing leading to each of the four double Bedrooms and a large four piece Family Bathroom.

To the outside, the property offers the fantastic private Rear Garden, which stretches over 100ft in length, ideal for the modern family, laid predominantly to lawn and enclosed by walling and natural hedging.

There is also a large patio area, perfect for entertaining and gives access to the Summerhouse, all enjoying the sunny Westerly facing aspect and a useful gated access to the rear, providing access to the play area beyond and for dog walking.