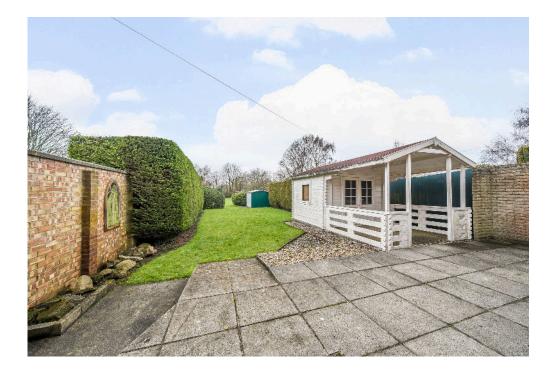

The wonderful 100ft+ westerly facing garden offers space to play, as well as offering the potential to extend the property to suit your needs and is also conveniently Sole Free of Chain!

The spacious accommodation offers a traditional layout, which comprises: Generous Hallway, Sitting Room with fireplace and archway opening to the Dining Room, with patio doors opening into the Rear Garden, a good sized refitted Kitchen/Breakfast Room, Lobby leading to Cloakroom, Utility and access to Garage and Rear Garden.

To the first floor, Galleried Landing leading to each of the four double Bedrooms and a large four piece Family Bathroom.

To the outside, the property offers the fantastic private Rear Garden, which stretches over 100ft in length, ideal for the modern family, laid predominantly to lawn and enclosed by walling and natural hedging.

There is also a large patio area, perfect for entertaining and gives access to the Summerhouse, all enjoying the sunny Westerly facing aspect and a useful gated access to the rear, providing access to the play area beyond and for dog walking.

Further features include PVCu Double Glazing, Gas Radiator Heating and generous Driveway to front, providing parking for numerous vehicles, as well as giving access to the Garage, again with hedging to two sides offering a high degree of privacy.