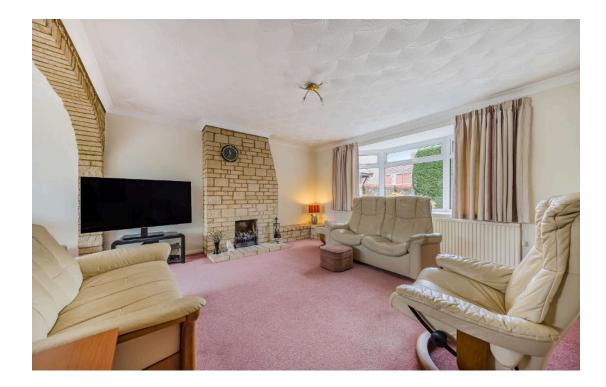

The wonderful 100ft+ westerly facing garden offers space to play, as well as offering the potential to extend the property to suit your needs and is also conveniently Sole Free of Chain!

The spacious accommodation offers a traditional layout, which comprises: Generous Hallway, Sitting Room with fireplace and archway opening to the Dining Room, with patio doors opening into the Rear Garden, a good sized refitted Kitchen/Breakfast Room, Lobby leading to Cloakroom, Utility and access to Garage and Rear Garden.