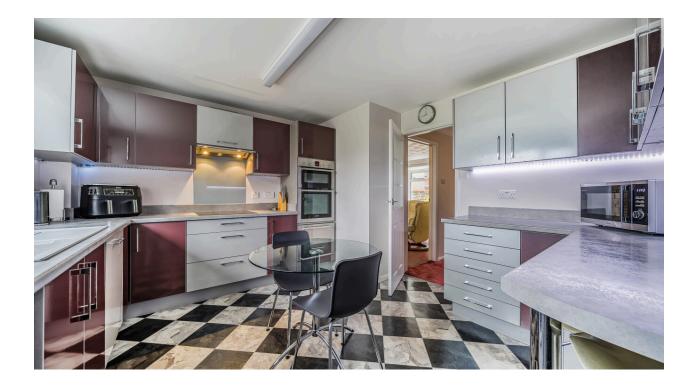

The wonderful 100ft+ westerly facing garden offers space to play, as well as offering the potential to extend the property to suit your needs and is also conveniently Sole Free of Chain!

The spacious accommodation offers a traditional layout, which comprises: Generous Hallway, Sitting Room with fireplace and archway opening to the Dining Room, with patio doors opening into the Rear Garden, a good sized refitted Kitchen/Breakfast Room, Lobby leading to Cloakroom, Utility and access to Garage and Rear Garden.