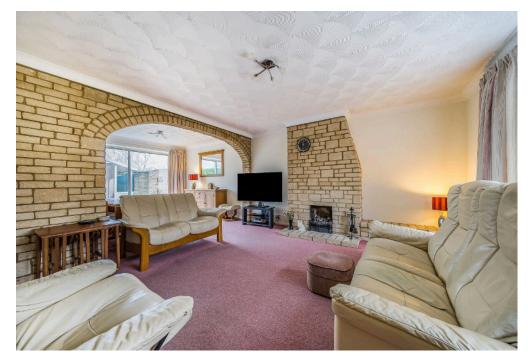

The wonderful 100ft+ westerly facing garden offers space to play, as well as offering the potential to extend the property to suit your needs and is also conveniently Sole Free of Chain!

The spacious accommodation offers a traditional layout, which comprises: Generous Hallway, Sitting Room with fireplace and archway opening to the Dining Room, with patio doors opening into the Rear Garden, a good sized refitted Kitchen/Breakfast Room, Lobby leading to Cloakroom, Utility and access to Garage and Rear Garden.