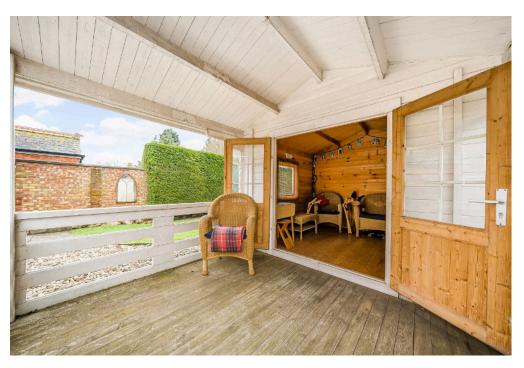

There is also a large patio area, perfect for entertaining and gives access to the Summerhouse, all enjoying the sunny Westerly facing aspect and a useful gated access to the rear, providing access to the play area beyond and for dog walking.