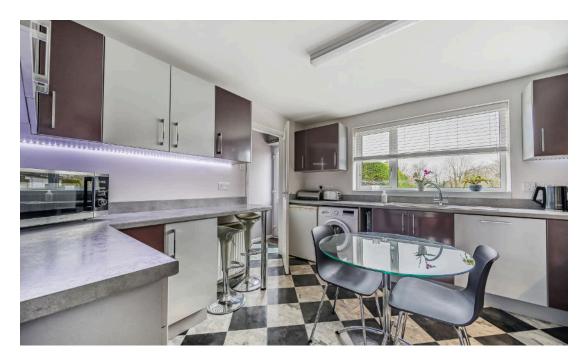

The wonderful 100ft+ westerly facing garden offers space to play, as well as offering the potential to extend the property to suit your needs and is also conveniently Sole Free of Chain!

The spacious accommodation offers a traditional layout, which comprises: Generous Hallway, Sitting Room with fireplace and archway opening to the Dining Room, with patio doors opening into the Rear Garden, a good sized refitted Kitchen/Breakfast Room, Lobby leading to Cloakroom, Utility and access to Garage and Rear Garden.