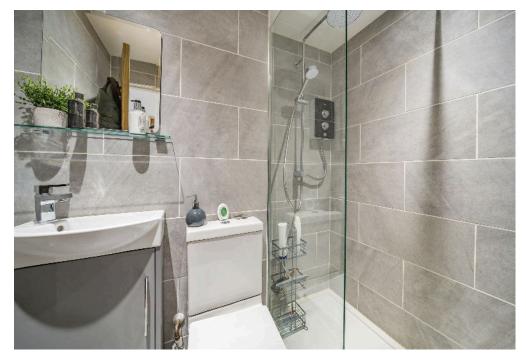

This immaculately presented home comprises of; entrance porch, cosy living room, recently fitted integrated kitchen with breakfast bar, conservatory, downstairs WC and shower room as well as a space for an office or games room.

The stairs are finished with glass balustrades and solid oak handle, leading to the third bedroom, second double bedroom, generous master bedroom and family bathroom with a shower over the bathtub.

The property also benefits from a low maintenance, private rear garden laid to patio and artificial lawn, a garage store space with electric roller door and spacious driveway for three vehicles.