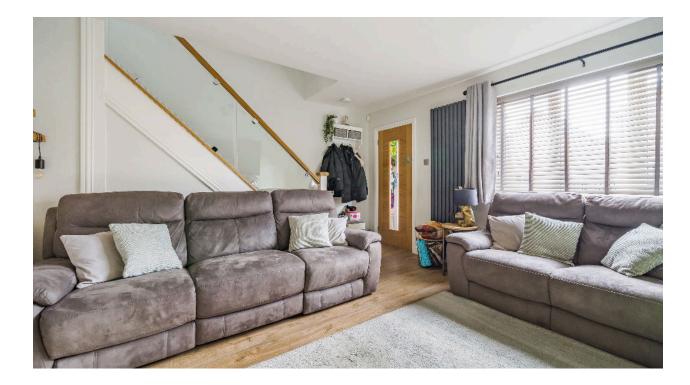

This immaculately presented home comprises of; entrance porch, cosy living room, recently fitted integrated kitchen with breakfast bar, conservatory, downstairs WC and shower room as well as a space for an office or games room.