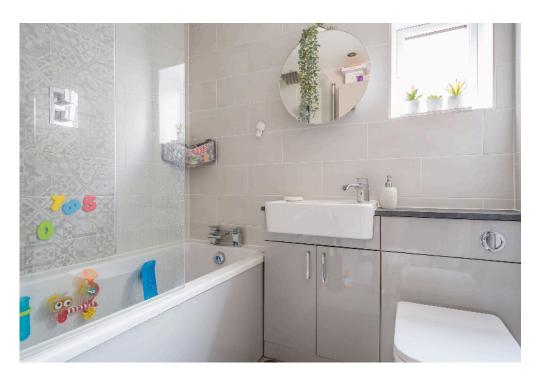

The stairs are finished with glass balustrades and solid oak handle, leading to the third bedroom, second double bedroom, generous master bedroom and family bathroom with a shower over the bathtub.

The property also benefits from a low maintenance, private rear garden laid to patio and artificial lawn, a garage store space with electric roller door and spacious driveway for three vehicles.