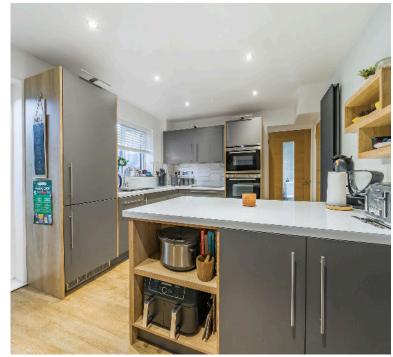

This immaculately presented home comprises of; entrance porch, cosy living room, recently fitted integrated kitchen with breakfast bar, conservatory, downstairs WC and shower room as well as a space for an office or games room.