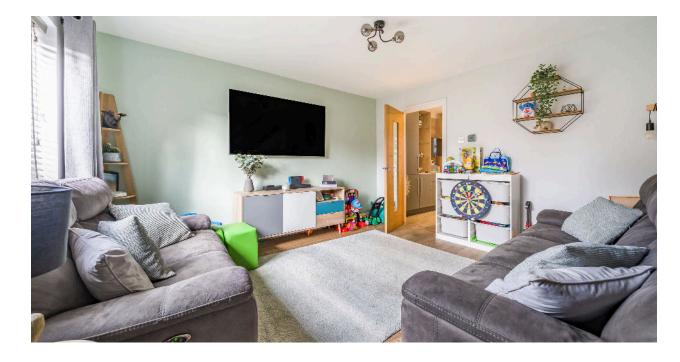

This immaculately presented home comprises of; entrance porch, cosy living room, recently fitted integrated kitchen with breakfast bar, conservatory, downstairs WC and shower room as well as a space for an office or games room.