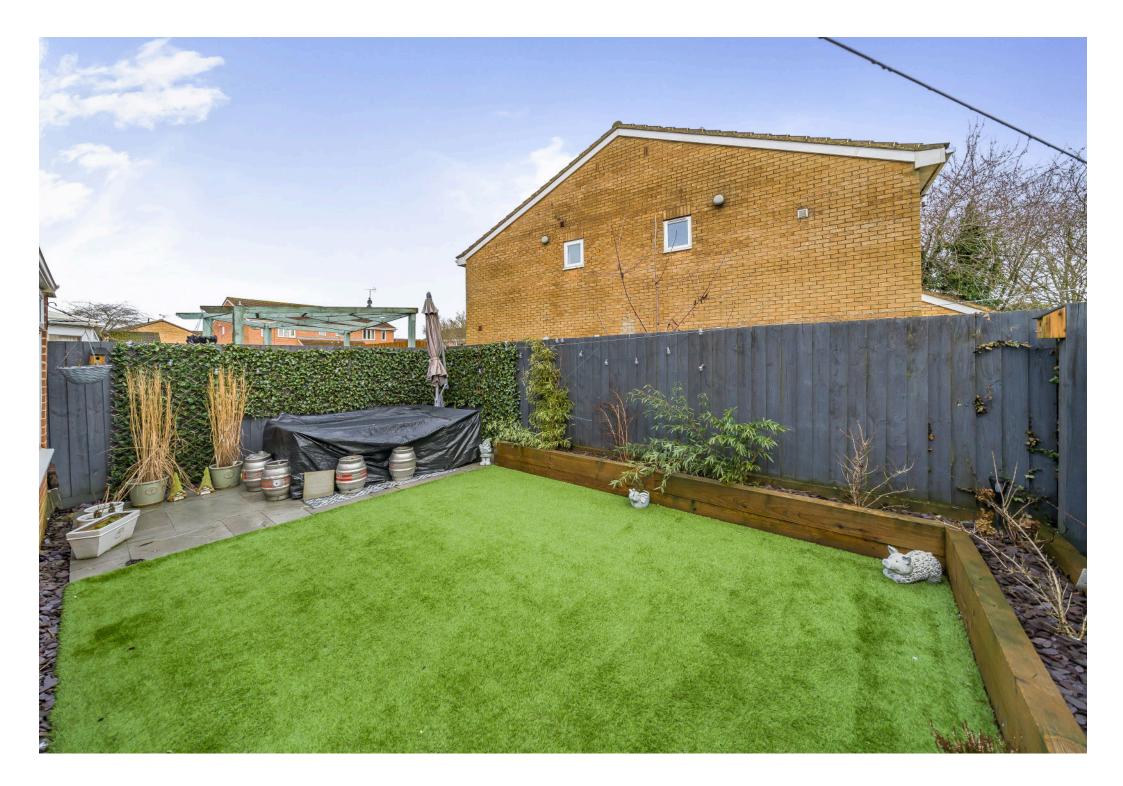

The stairs are finished with glass balustrades and solid oak handle, leading to the third bedroom, second double bedroom, generous master bedroom and family bathroom with a shower over the bathtub.

The property also benefits from a low maintenance, private rear garden laid to patio and artificial lawn, a garage store space with electric roller door and spacious driveway for three vehicles.