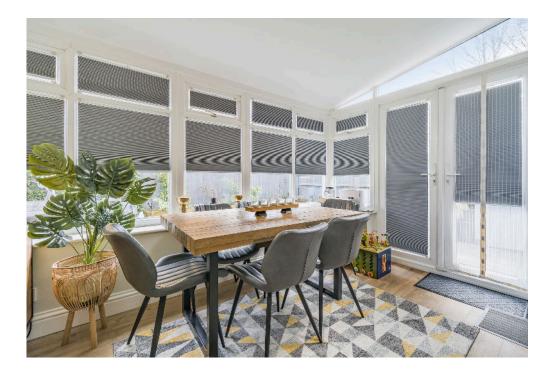

This immaculately presented home comprises of; entrance porch, cosy living room, recently fitted integrated kitchen with breakfast bar, conservatory, downstairs WC and shower room as well as a space for an office or games room.