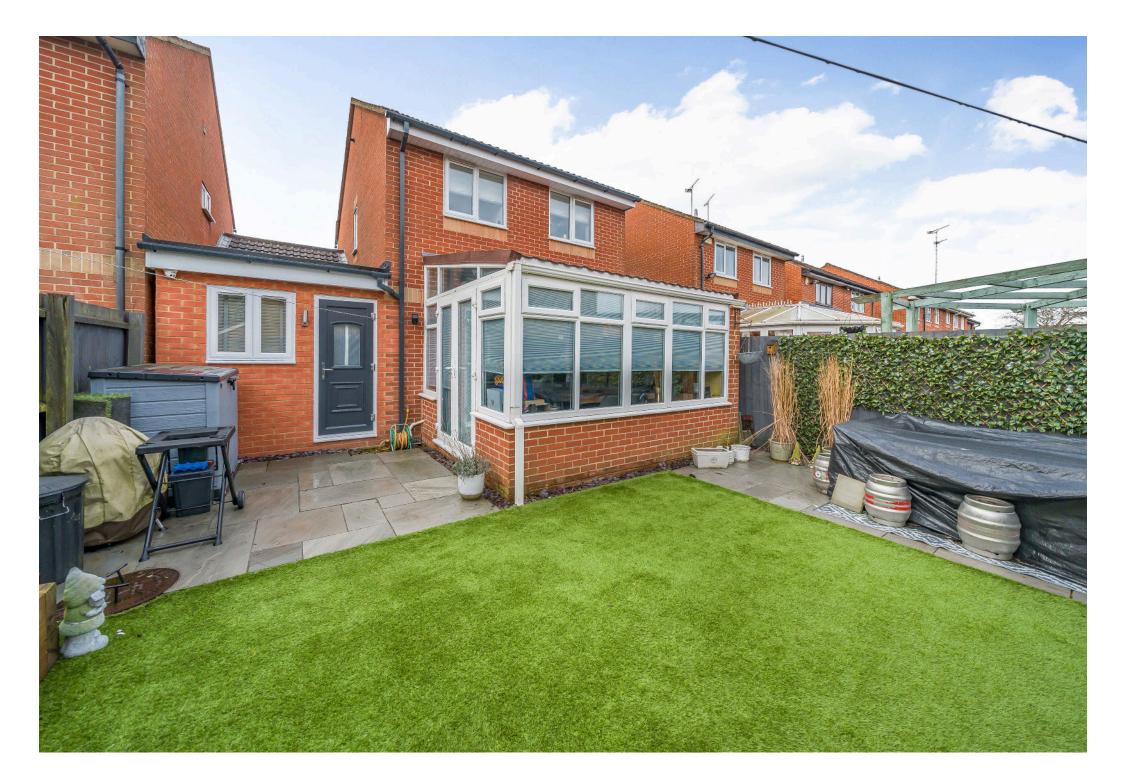

The stairs are finished with glass balustrades and solid oak handle, leading to the third bedroom, second double bedroom, generous master bedroom and family bathroom with a shower over the bathtub.

The property also benefits from a low maintenance, private rear garden laid to patio and artificial lawn, a garage store space with electric roller door and spacious driveway for three vehicles.