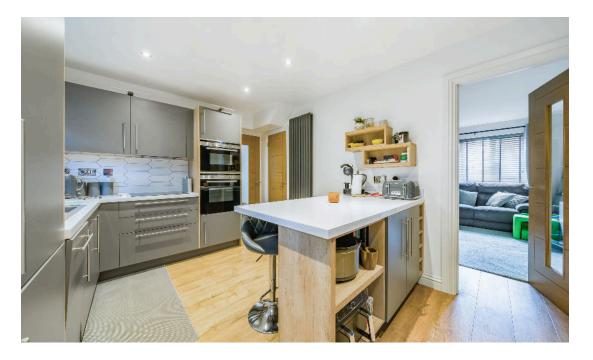

This immaculately presented home comprises of; entrance porch, cosy living room, recently fitted integrated kitchen with breakfast bar, conservatory, downstairs WC and shower room as well as a space for an office or games room.