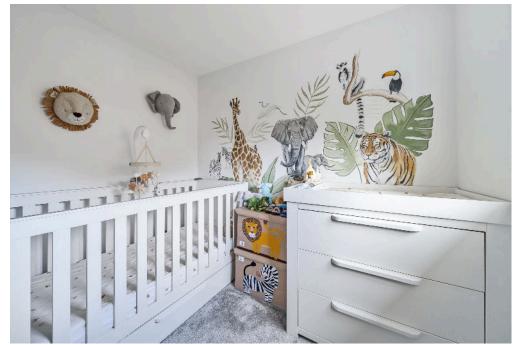

The stairs are finished with glass balustrades and solid oak handle, leading to the third bedroom, second double bedroom, generous master bedroom and family bathroom with a shower over the bathtub.

The property also benefits from a low maintenance, private rear garden laid to patio and artificial lawn, a garage store space with electric roller door and spacious driveway for three vehicles.