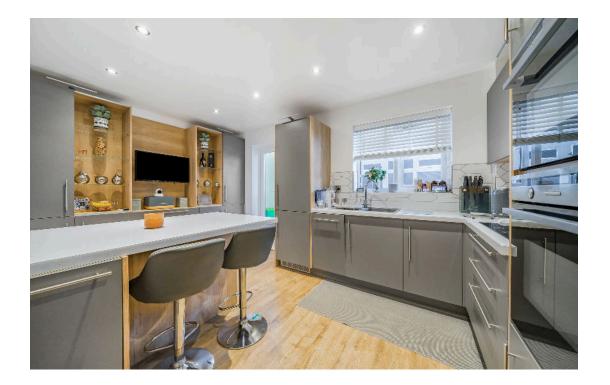

This immaculately presented home comprises of; entrance porch, cosy living room, recently fitted integrated kitchen with breakfast bar, conservatory, downstairs WC and shower room as well as a space for an office or games room.