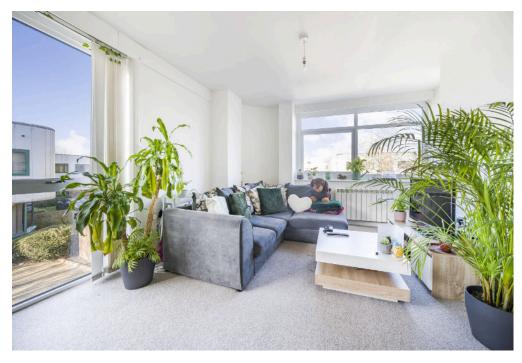

The apartment comprises; Communal Entrance Hall with secure entry system and staircase leading to the first floor, with your front door opening into the spacious 19' open plan Living Room with dual aspect and opening to the generous modern fitted Kitchen, with integrated appliances and Lobby giving access to the Two double Bedrooms