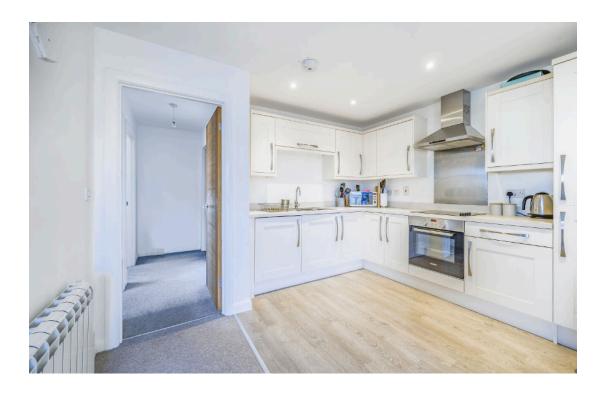

The apartment comprises; Communal Entrance Hall with secure entry system and staircase leading to the first floor, with your front door opening into the spacious 19' open plan Living Room with dual aspect and opening to the generous modern fitted Kitchen, with integrated appliances and Lobby giving access to the Two double Bedrooms