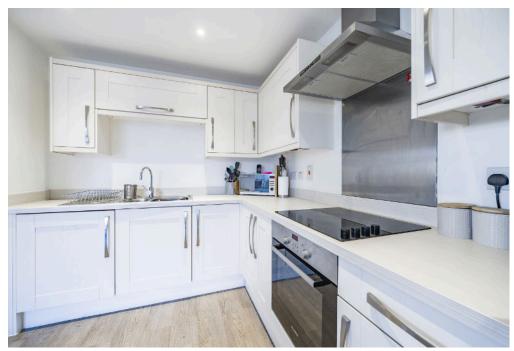

The apartment comprises; Communal Entrance Hall with secure entry system and staircase leading to the first floor, with your front door opening into the spacious 19' open plan Living Room with dual aspect and opening to the generous modern fitted Kitchen, with integrated appliances and Lobby giving access to the Two double Bedrooms