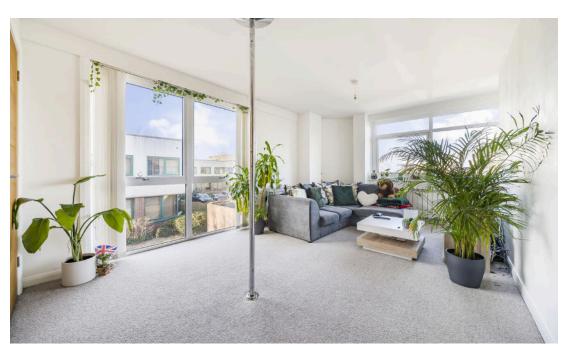

The apartment comprises; Communal Entrance Hall with secure entry system and staircase leading to the first floor, with your front door opening into the spacious 19' open plan Living Room with dual aspect and opening to the generous modern fitted Kitchen, with integrated appliances and Lobby giving access to the Two double Bedrooms