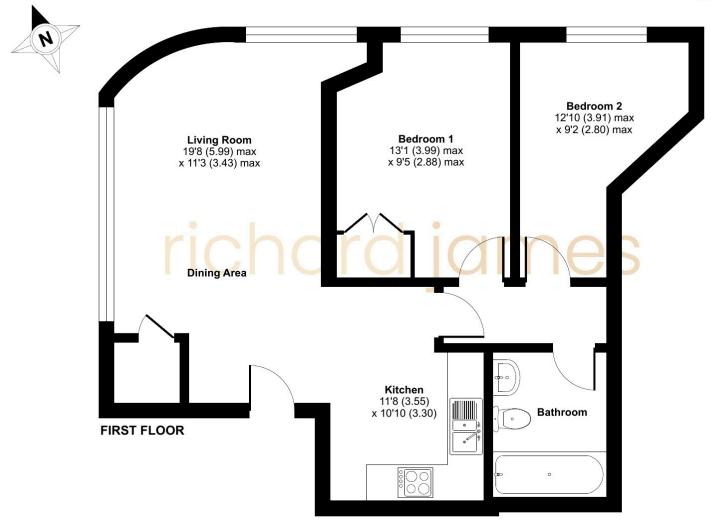

## Floorplan

Approximate Area = 624 sq ft / 57.9 sq m

For identification only - Not to scale

01793 520 720

oldtown@richardjames.uk

101 Victoria Road | Swindon | SN1 3BD