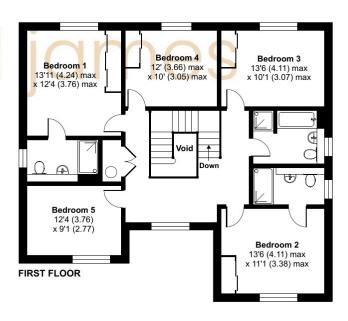

This wonderful 5 bedroom detached home boasts c.2788 sqft of living space (incl double garage).

The accommodation on offer briefly comprises of 5 double bedrooms, 2 en-suites, modern four-piece family bathroom, large light and airy gallery style landing, living room, separate study, welcoming reception hall, cloakroom and at the heart of the home is the large kitchen/dining/ family room extending 38ft with a separate utility room.

## **Floorplan**

Approximate Area = 2326 sq ft / 216.1 sq m Garage = 462 sq ft / 42.9 sq m Total = 2788 sq ft / 259 sq m For identification only - Not to scale

01793 311 049