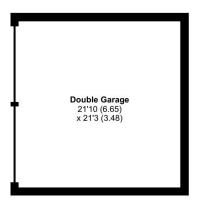

Externally, the property benefits from a larger than average rear garden with a combination of both patio and lawn.

The front of the home boasts the double garage with double width driveway infront providing parking for multiple vehicles.

## **Floorplan**

Approximate Area = 2326 sq ft / 216.1 sq m Garage = 462 sq ft / 42.9 sq m Total = 2788 sq ft / 259 sq m For identification only - Not to scale

01793 311 049