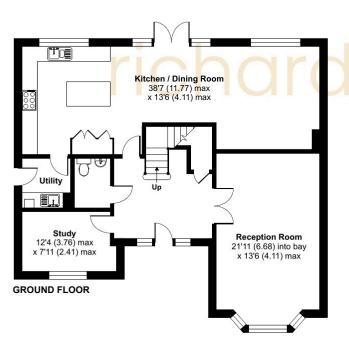

This wonderful 5 bedroom detached home boasts c.2788 sqft of living space (incl double garage).

The accommodation on offer briefly comprises of 5 double bedrooms, 2 en-suites, modern four-piece family bathroom, large light and airy gallery style landing, living room, separate study, welcoming reception hall, cloakroom and at the heart of the home is the large kitchen/dining/ family room extending 38ft with a separate utility room.

## **Floorplan**

Approximate Area = 2326 sq ft / 216.1 sq m Garage = 462 sq ft / 42.9 sq m Total = 2788 sq ft / 259 sq m For identification only - Not to scale

01793 311 049