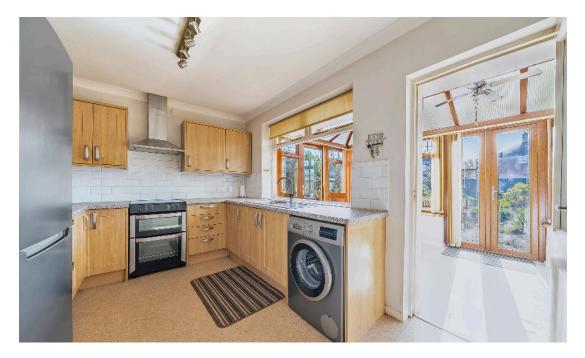

The property comprises; entrance porch, bay-fronted living room with fireplace, bathroom with a shower over the bath, spacious kitchen, two generous double bedrooms with built-in wardrobes and an added conservatory for a place to enjoy views of the garden.