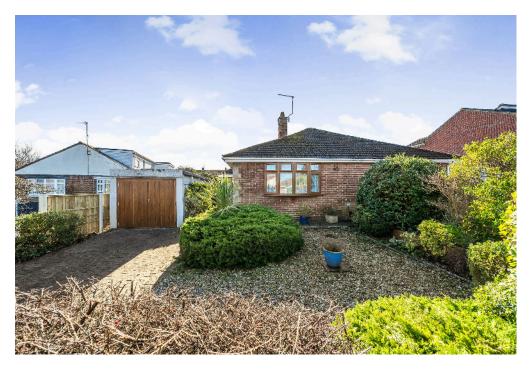

The rear garden is laid to patio, lawn and tidy shrubbery with side access. The property also benefits from a stoned front garden, driveway area and single garage.

Get in touch for your chance to view this fantastic bungalow!