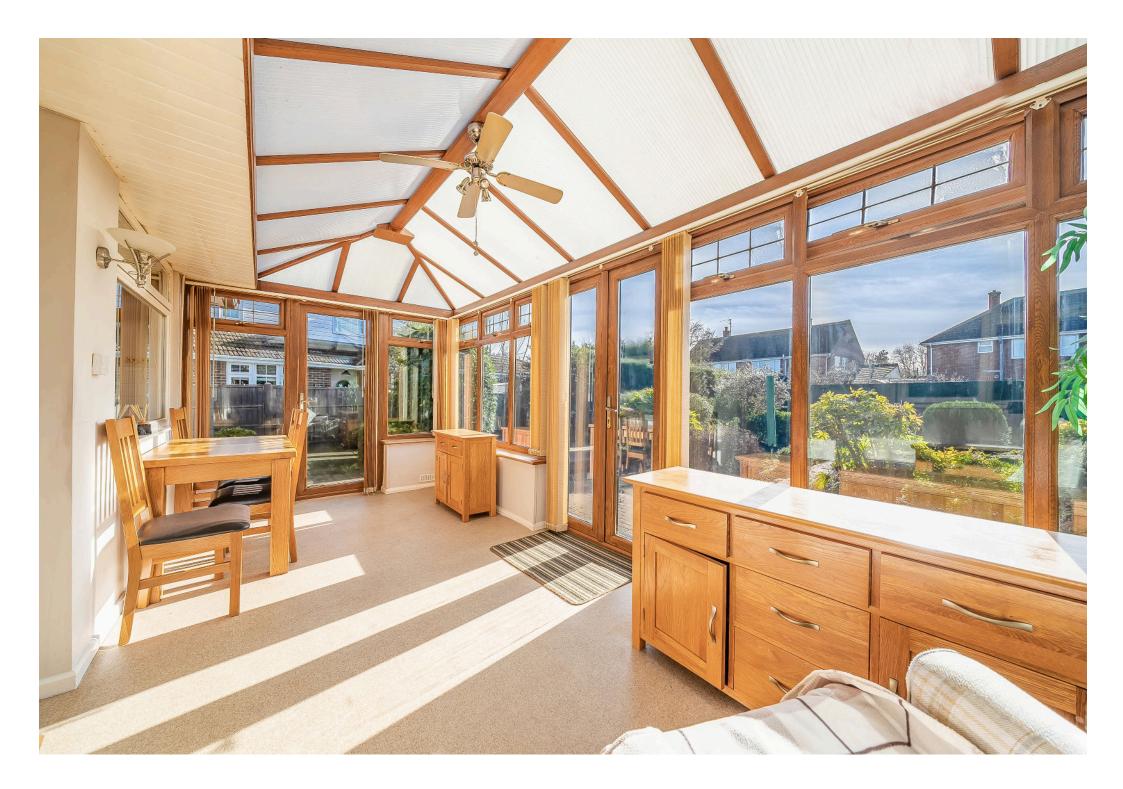

The property comprises; entrance porch, bay-fronted living room with fireplace, bathroom with a shower over the bath, spacious kitchen, two generous double bedrooms with built-in wardrobes and an added conservatory for a place to enjoy views of the garden.