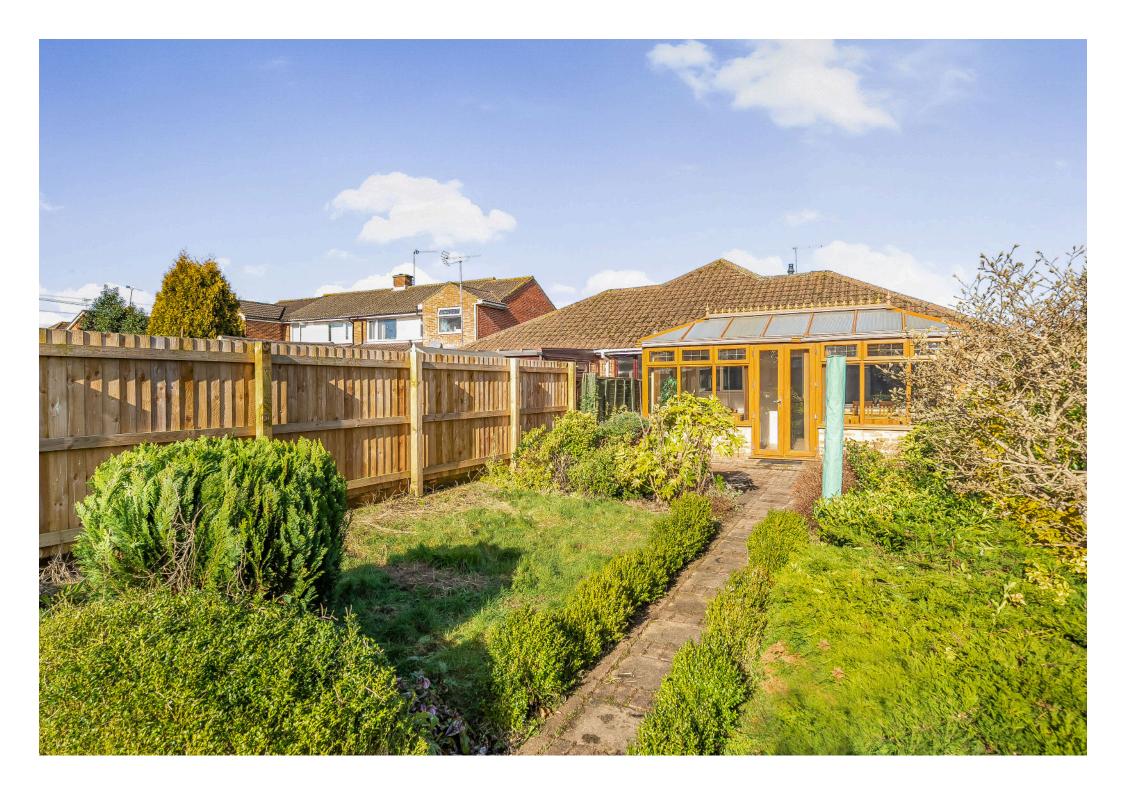

The rear garden is laid to patio, lawn and tidy shrubbery with side access. The property also benefits from a stoned front garden, driveway area and single garage.

Get in touch for your chance to view this fantastic bungalow!