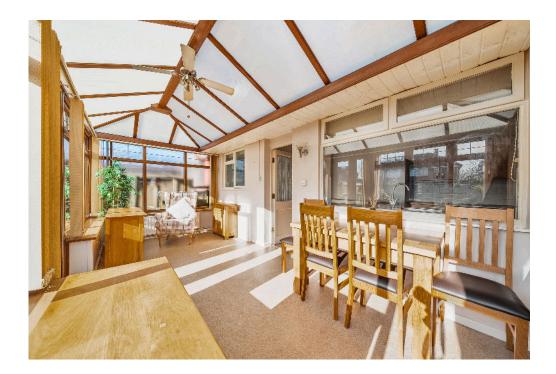

The property comprises; entrance porch, bay-fronted living room with fireplace, bathroom with a shower over the bath, spacious kitchen, two generous double bedrooms with built-in wardrobes and an added conservatory for a place to enjoy views of the garden.