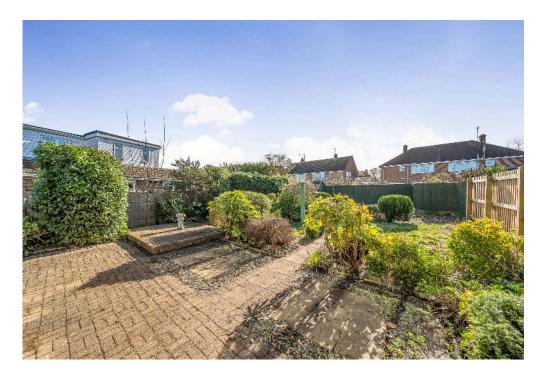

The rear garden is laid to patio, lawn and tidy shrubbery with side access. The property also benefits from a stoned front garden, driveway area and single garage.

Get in touch for your chance to view this fantastic bungalow!