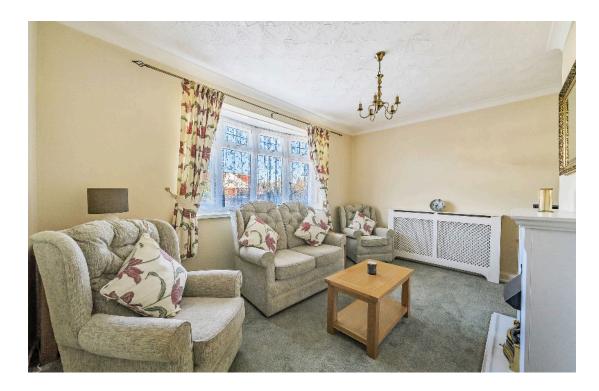

The property comprises; entrance porch, bay-fronted living room with fireplace, bathroom with a shower over the bath, spacious kitchen, two generous double bedrooms with built-in wardrobes and an added conservatory for a place to enjoy views of the garden.