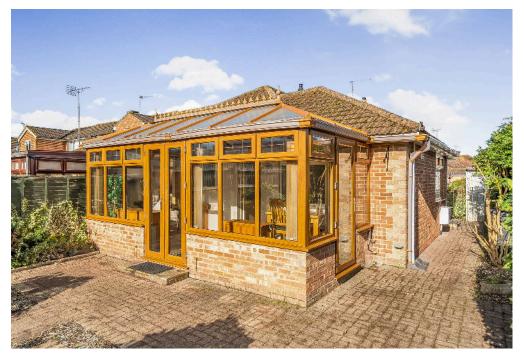

The property comprises; entrance porch, bay-fronted living room with fireplace, bathroom with a shower over the bath, spacious kitchen, two generous double bedrooms with built-in wardrobes and an added conservatory for a place to enjoy views of the garden.

The rear garden is laid to patio, lawn and tidy shrubbery with side access. The property also benefits from a stoned front garden, driveway area and single garage.

Get in touch for your chance to view this fantastic bungalow!