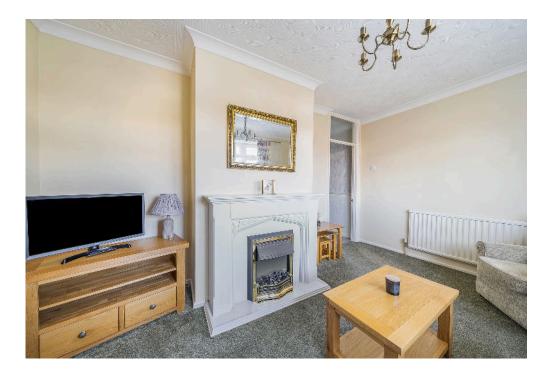

The property comprises; entrance porch, bay-fronted living room with fireplace, bathroom with a shower over the bath, spacious kitchen, two generous double bedrooms with built-in wardrobes and an added conservatory for a place to enjoy views of the garden.