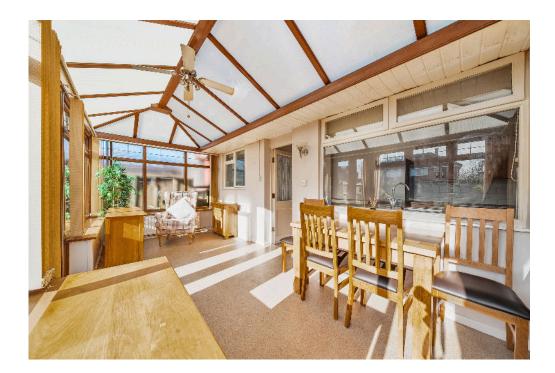

The property comprises; entrance porch, bay-fronted living room with fireplace, bathroom with a shower over the bath, spacious kitchen, two generous double bedrooms with built-in wardrobes and an added conservatory for a place to enjoy views of the garden.