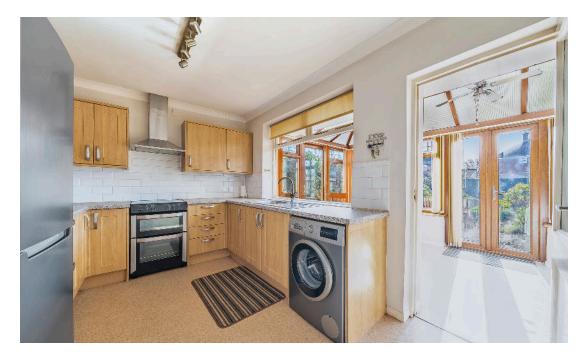

The property comprises; entrance porch, bay-fronted living room with fireplace, bathroom with a shower over the bath, spacious kitchen, two generous double bedrooms with built-in wardrobes and an added conservatory for a place to enjoy views of the garden.