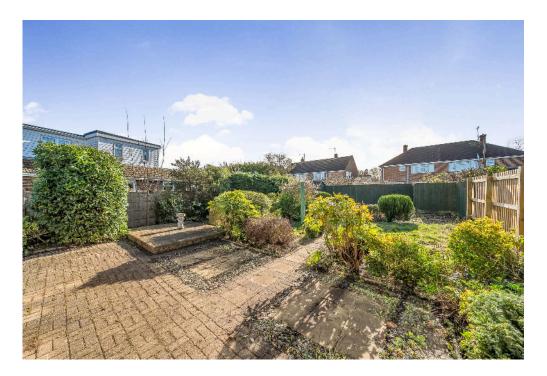

The rear garden is laid to patio, lawn and tidy shrubbery with side access. The property also benefits from a stoned front garden, driveway area and single garage.

Get in touch for your chance to view this fantastic bungalow!