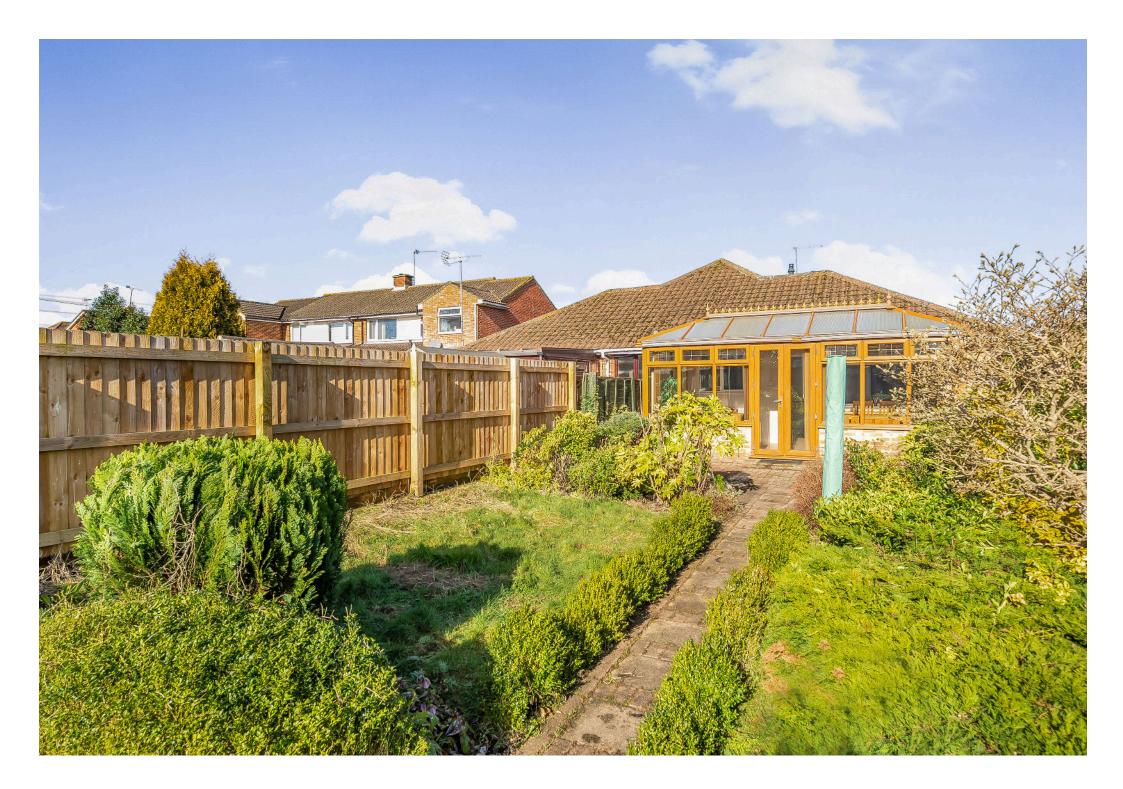

The rear garden is laid to patio, lawn and tidy shrubbery with side access. The property also benefits from a stoned front garden, driveway area and single garage.

Get in touch for your chance to view this fantastic bungalow!