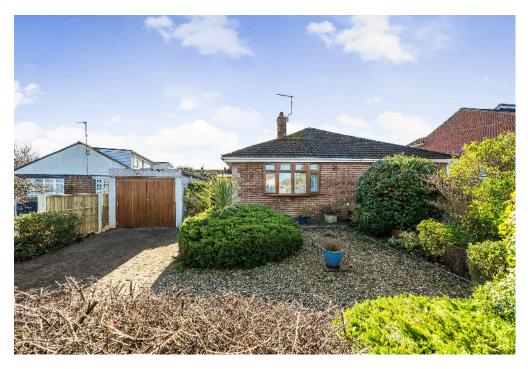

## **Caversham Close**

Old Walcot

Freehold | EPC Rating - TBC

This charming two bedroom semi detached bungalow can be found in a secluded and quiet small cul-de-sac at the end of Old Walcot, with bus stops, Immanuel Church, shops and many more useful amenities nearby.

The rear garden is laid to patio, lawn and tidy shrubbery with side access. The property also benefits from a stoned front garden, driveway area and single garage.

Get in touch for your chance to view this fantastic bungalow!