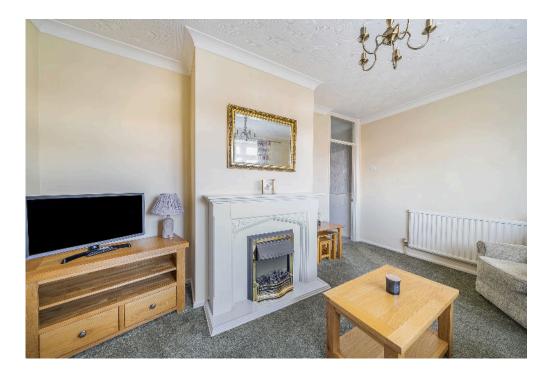

The property comprises; entrance porch, bay-fronted living room with fireplace, bathroom with a shower over the bath, spacious kitchen, two generous double bedrooms with built-in wardrobes and an added conservatory for a place to enjoy views of the garden.