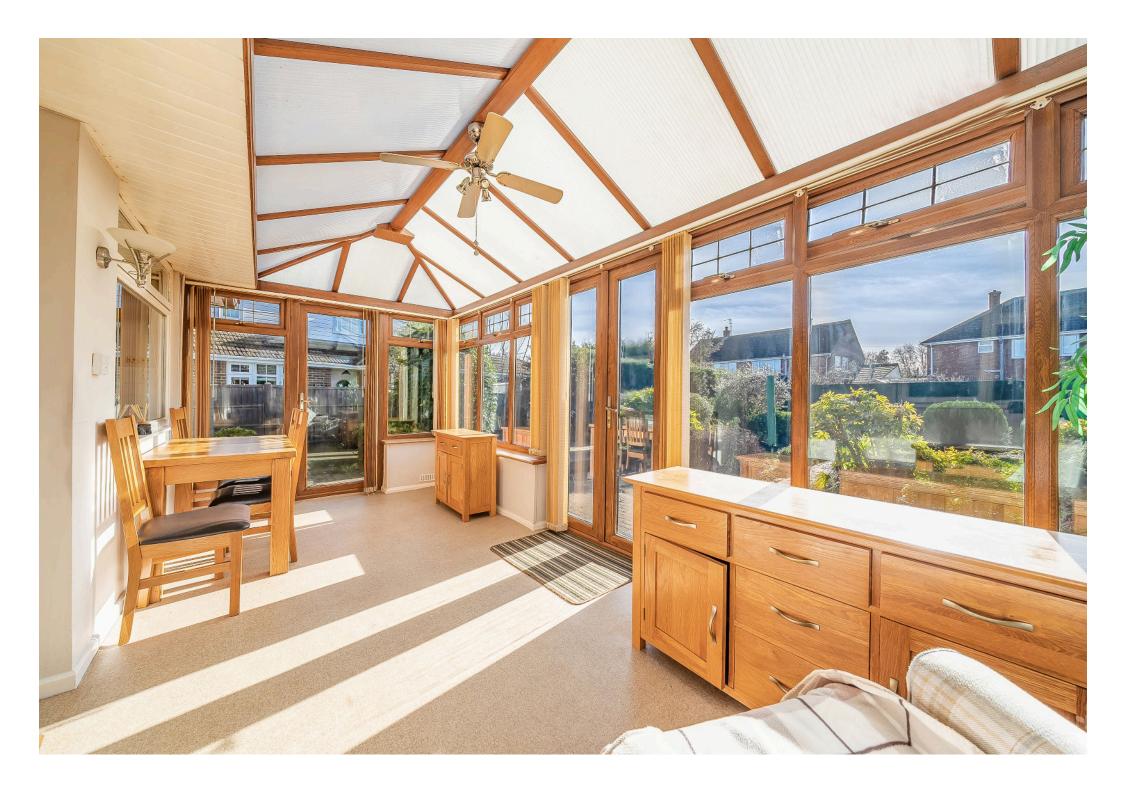

The property comprises; entrance porch, bay-fronted living room with fireplace, bathroom with a shower over the bath, spacious kitchen, two generous double bedrooms with built-in wardrobes and an added conservatory for a place to enjoy views of the garden.