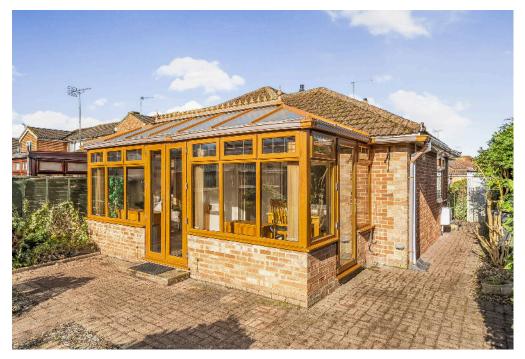

The property comprises; entrance porch, bay-fronted living room with fireplace, bathroom with a shower over the bath, spacious kitchen, two generous double bedrooms with built-in wardrobes and an added conservatory for a place to enjoy views of the garden.

The rear garden is laid to patio, lawn and tidy shrubbery with side access. The property also benefits from a stoned front garden, driveway area and single garage.

Get in touch for your chance to view this fantastic bungalow!