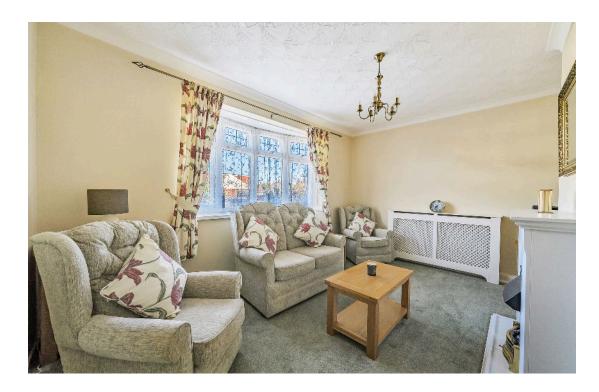

The property comprises; entrance porch, bay-fronted living room with fireplace, bathroom with a shower over the bath, spacious kitchen, two generous double bedrooms with built-in wardrobes and an added conservatory for a place to enjoy views of the garden.