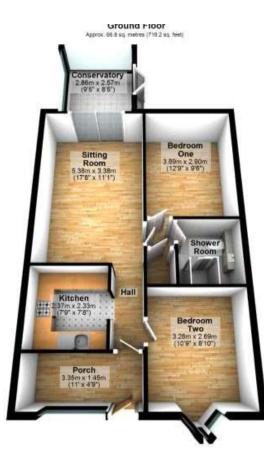

## **richard** james

incentivised.com

A beautifully fully refurbished two double bedroom PART FURNISHED BUNGALOW within walking distance of the High Street in the historical market town of Highworth. The accommodation comprises of a large entrance porch, a modern kitchen with white goods included, a beautifully extended living room with a high vaulted ceiling and patio doors leading out to the sunroom. The master bedroom is a good size and the second bedroom is also a double. The bathroom has been recently refurbished and converted into a wet room. To the rear of the property is a great sized low maintenance garden, and to the front is a large double driveway.

```
3. All Measurements are approximate.
```