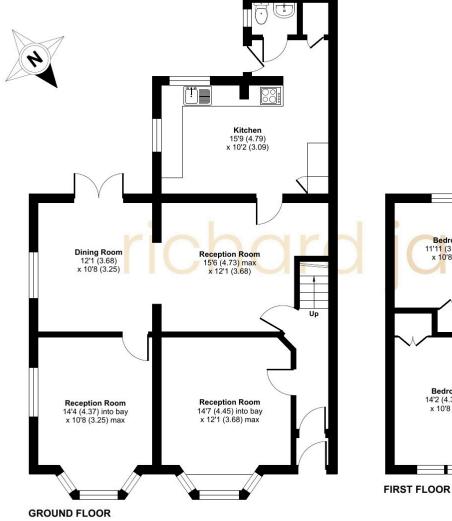

## Floorplan

Approximate Area = 1665 sq ft / 154.7 sq m

For identification only - Not to scale

01793 814 542

richard james