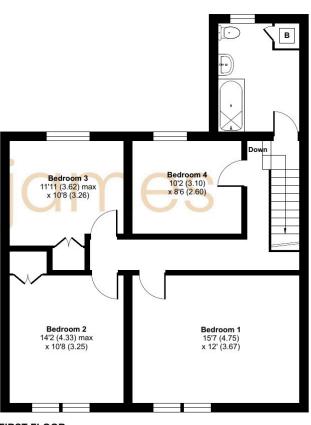

The first floor offers four bedrooms and family bathroom. Outside to there are front courtyard and sizeable rear gardens.

There is a large driveway to the rear providing parking for several vehicles.

Wanborough is well know locally for its wide range of public houses, excellent primary school, country walks and easy access to a range of popular villages as well as being connected to major transport links including M4, A419 and mainline station to London Paddington.

## Floorplan

Approximate Area = 1665 sq ft / 154.7 sq m

For identification only - Not to scale

01793 814 542

richard james