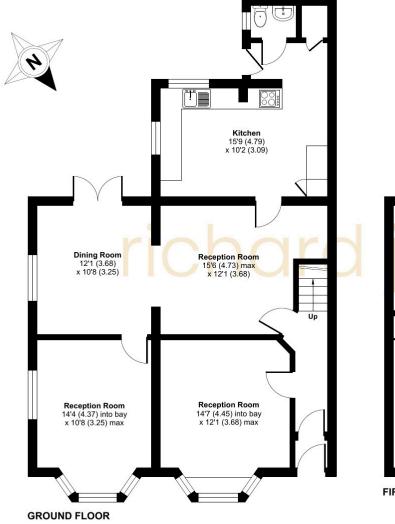

## **Floorplan**

Approximate Area = 1665 sq ft / 154.7 sq m

For identification only - Not to scale

01793 814 542

richard james