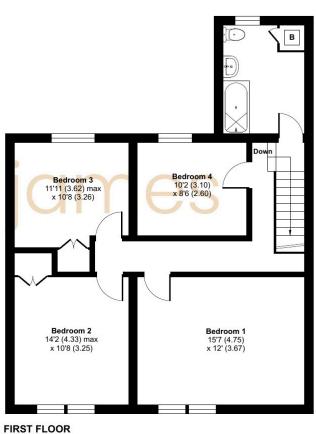

## Hazeldene

**High Street** 

Freehold | EPC Rating - C

4

1

A rare opportunity to purchase a substantial four bedroom extended semi detached red brick home located in the Thriving village of Wanborough.

The accommodation is currently arrange over two floors and offers to the ground floor, 3/4 reception rooms, fitted kitchen and cloakroom.

The first floor offers four bedrooms and family bathroom. Outside to there are front courtyard and sizeable rear gardens.

There is a large driveway to the rear providing parking for several vehicles.

Wanborough is well know locally for its wide range of public houses, country walks and easy access to a range of popular villages as well as being connected to major transport links including M4, A419 and mainline station to London Paddington.

## **Floorplan**

Approximate Area = 1665 sq ft / 154.7 sq m

For identification only - Not to scale

01793 814 542

richard james