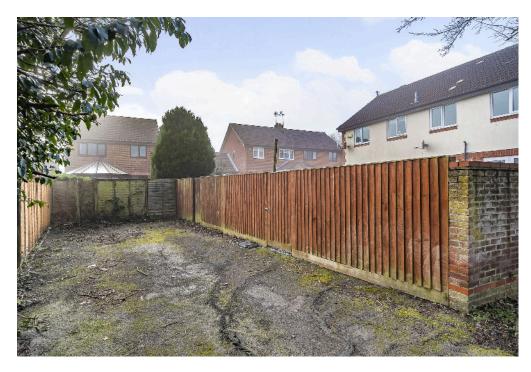

Externally there is ample parking for the home at both the front and rear which is uncommon for this style of property, a huge benefit.

The rear garden is beautifully landscaped with a combination of both decking, stone and artifical grass.