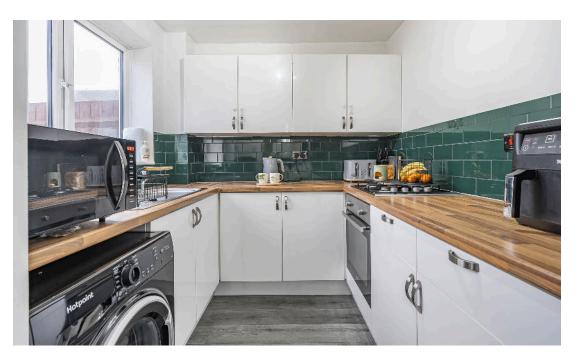

Upon entry you are welcomed by the entrance hall which provides acces to the downstair living space.

The living room is of good size with ample space for sofas and other furnishings. The back of the property is home to the modern kitchen/dining space with patio doors to the garden.