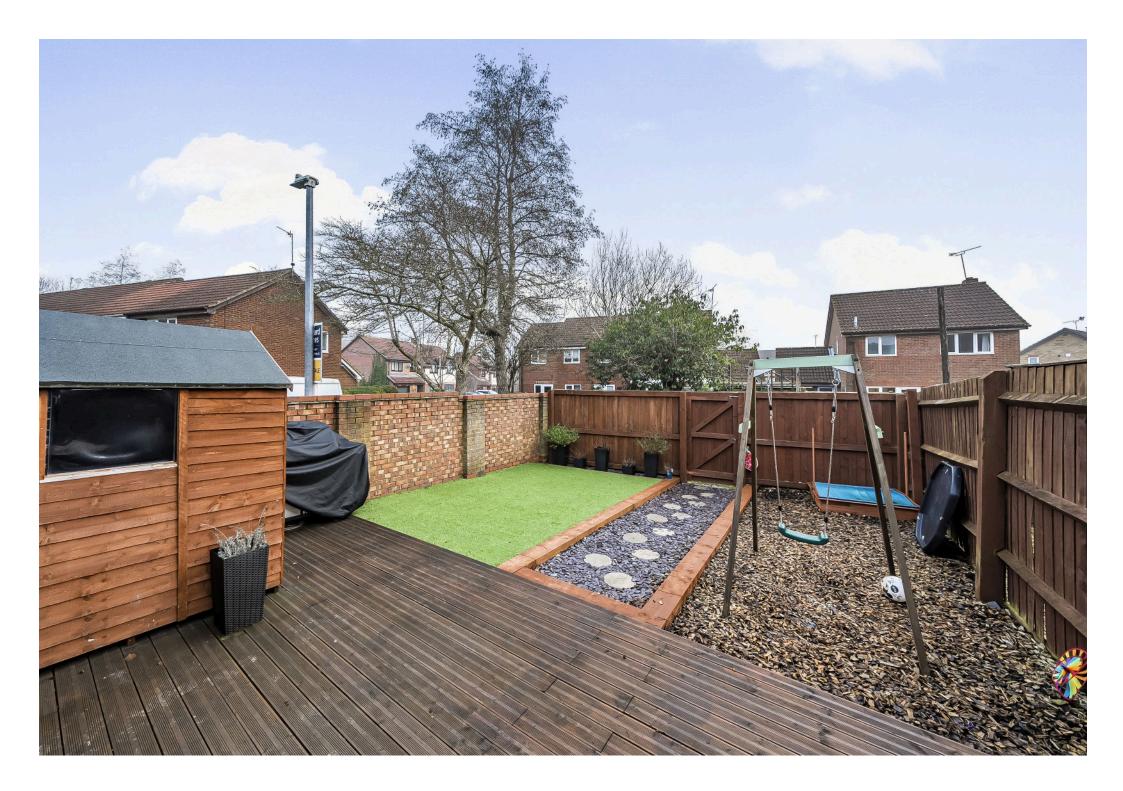

Externally there is ample parking for the home at both the front and rear which is uncommon for this style of property, a huge benefit.

The rear garden is beautifully landscaped with a combination of both decking, stone and artifical grass.