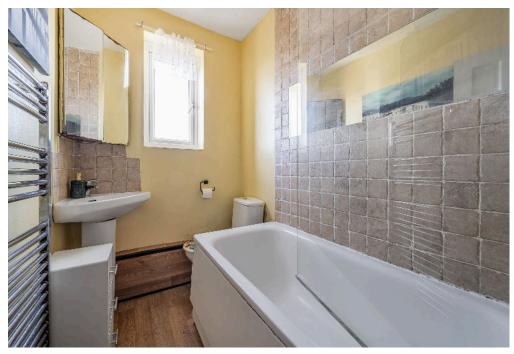

The property comprises; entrance hall, spacious living room with chimney, dining room with understairs storage and kitchen with four-point hob.

Upstairs you'll find the family bathroom, second bedroom and large master bedroom with built in storage.