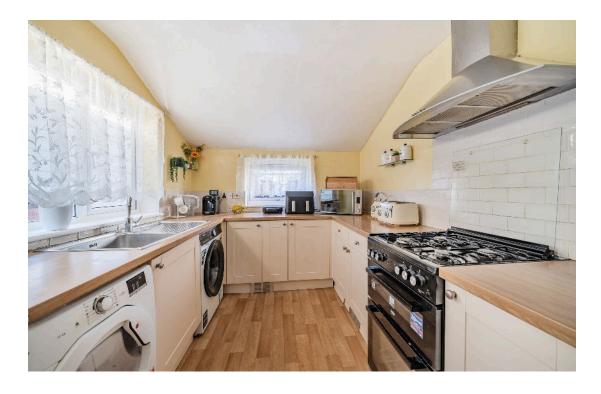

The property comprises; entrance hall, spacious living room with chimney, dining room with understairs storage and kitchen with four-point hob.

Upstairs you'll find the family bathroom, second bedroom and large master bedroom with built in storage.