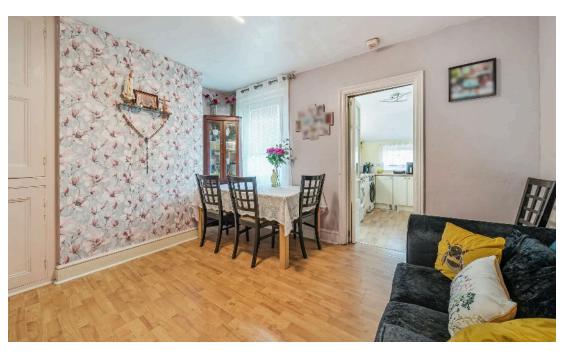

The property comprises; entrance hall, spacious living room with chimney, dining room with understairs storage and kitchen with four-point hob.

Upstairs you'll find the family bathroom, second bedroom and large master bedroom with built in storage.