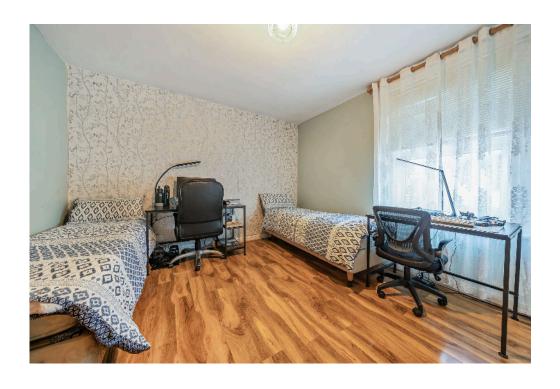

The property comprises; entrance hall, spacious living room with chimney, dining room with understairs storage and kitchen with four-point hob.

Upstairs you'll find the family bathroom, second bedroom and large master bedroom with built in storage.