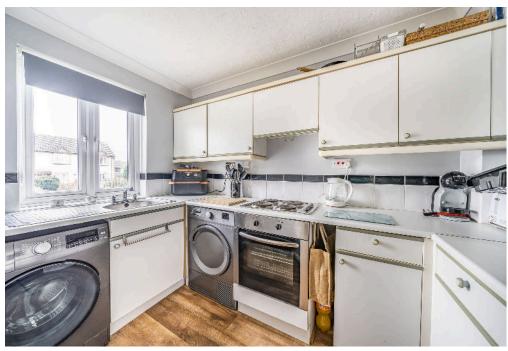

The property comprises; entrance hall, integrated kitchen to the front, large living room diner to the rear with sliding door access into the private rear garden which is laid to lawn and a stoned area to allow for furniture in the summer.