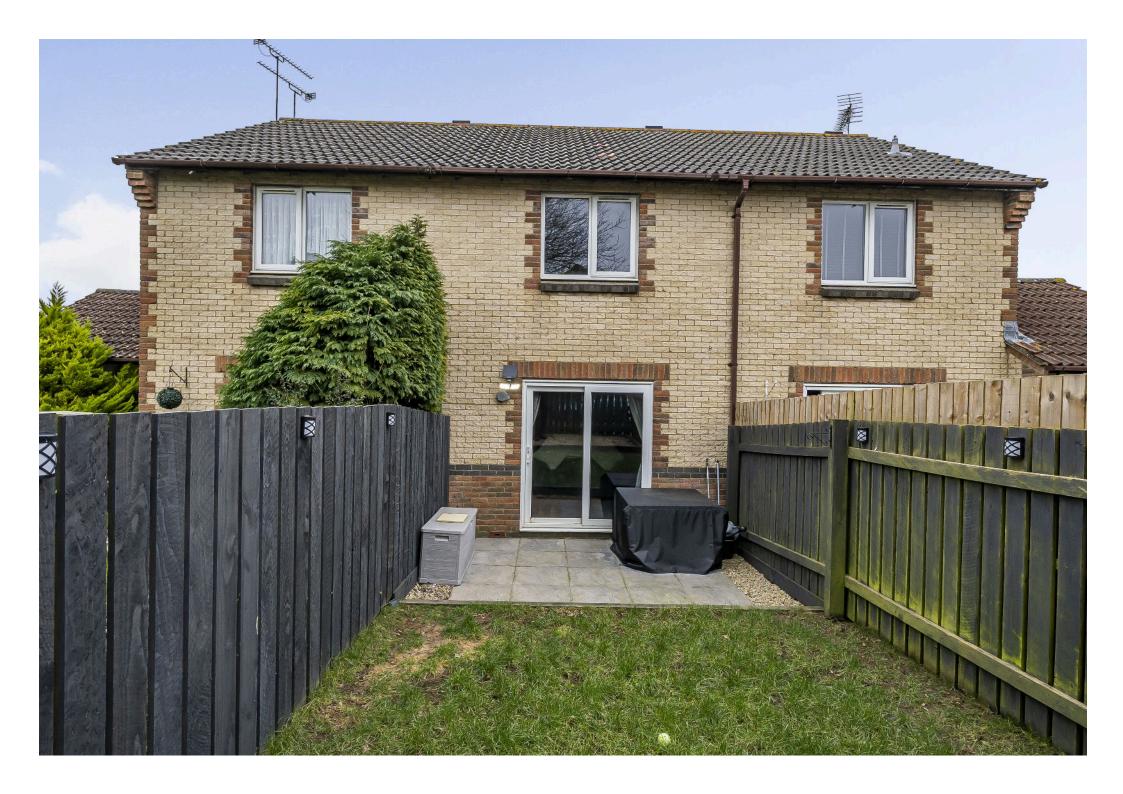

The property comprises; entrance hall, integrated kitchen to the front, large living room diner to the rear with sliding door access into the private rear garden which is laid to lawn and a stoned area to allow for furniture in the summer.

Upstairs you'll find two generous double bedrooms as well as the main bathroom with a shower over the bath.

If that isn't enough, the property also benefits from a garage and tandem driveway for up to two vehicles. Get in touch for your chance to view this fantastic home!