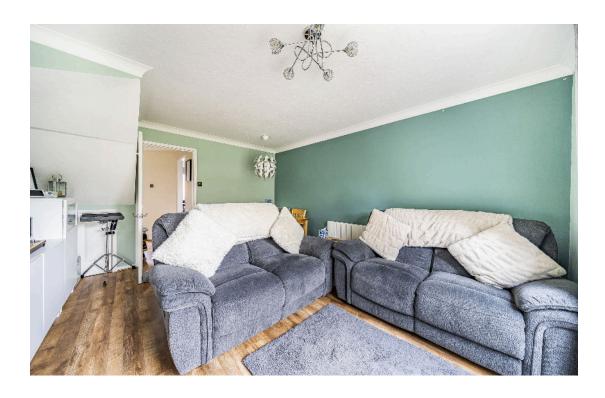

The property comprises; entrance hall, integrated kitchen to the front, large living room diner to the rear with sliding door access into the private rear garden which is laid to lawn and a stoned area to allow for furniture in the summer.