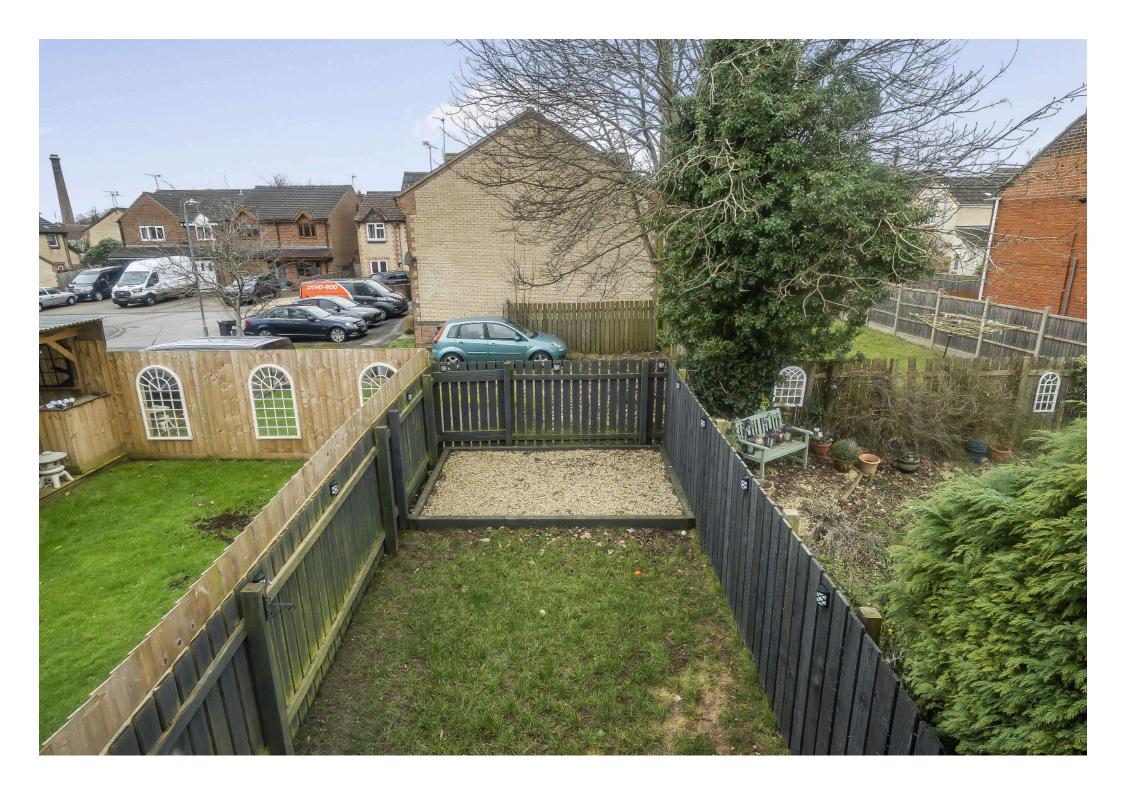

The property comprises; entrance hall, integrated kitchen to the front, large living room diner to the rear with sliding door access into the private rear garden which is laid to lawn and a stoned area to allow for furniture in the summer.