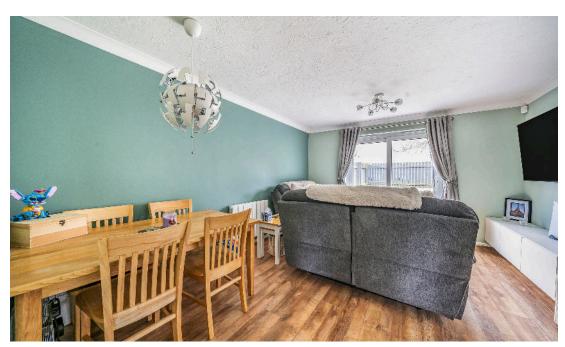

The property comprises; entrance hall, integrated kitchen to the front, large living room diner to the rear with sliding door access into the private rear garden which is laid to lawn and a stoned area to allow for furniture in the summer.