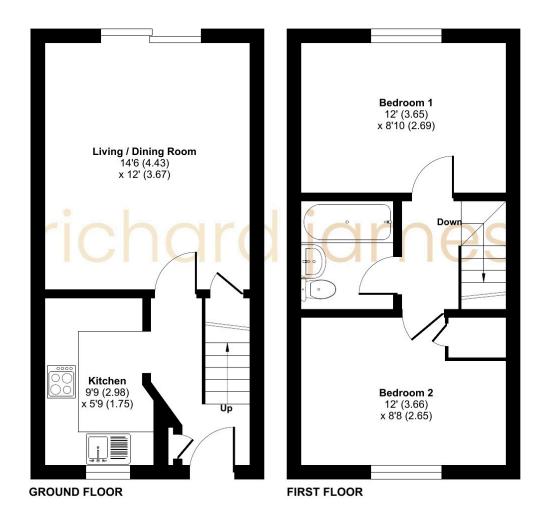

fantaatia fiira

This two bedroom terraced home offers the opportunity to buy a fantastic first home or investment property and can be found in a quiet are of Willowbrook, Queensfield within short distance to multiple amenities, and the connecting A419.

The property comprises; entrance hall, integrated kitchen to the front, large living room diner to the rear with sliding door access into the private rear garden which is laid to lawn and a stoned area to allow for furniture in the summer.

Upstairs you'll find two generous double bedrooms as well as the main bathroom with a shower over the bath.

If that isn't enough, the property also benefits from a garage and tandem driveway for up to two vehicles. Get in touch for your chance to view this fantastic home!













## Floorplan