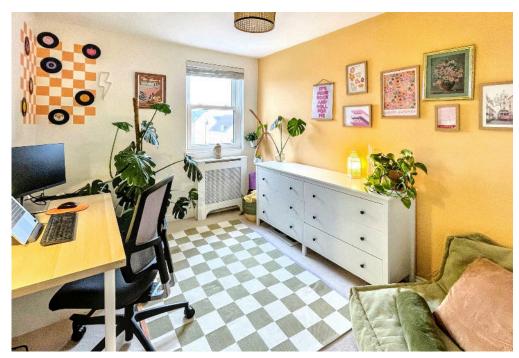

This apartment offers a spacious Communal Hall, with secure entry and staircase rising to floors.

The property itself offers a large generous central Hallway, allowing access to a spacious open-plan 20' Living Room with large Kitchen area, ideal for entertaining, the Two double Bedrooms, a modern fitted Bathroom, with white three piece suite and useful Utility Cupboard, off of the Hallway.