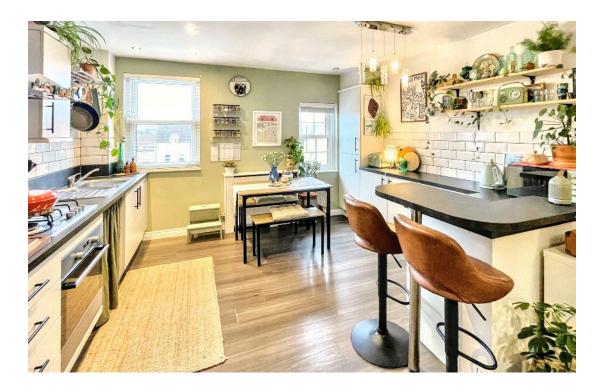

This apartment offers a spacious Communal Hall, with secure entry and staircase rising to floors.

The property itself offers a large generous central Hallway, allowing access to a spacious open-plan 20' Living Room with large Kitchen area, ideal for entertaining, the Two double Bedrooms, a modern fitted Bathroom, with white three piece suite and useful Utility Cupboard, off of the Hallway.