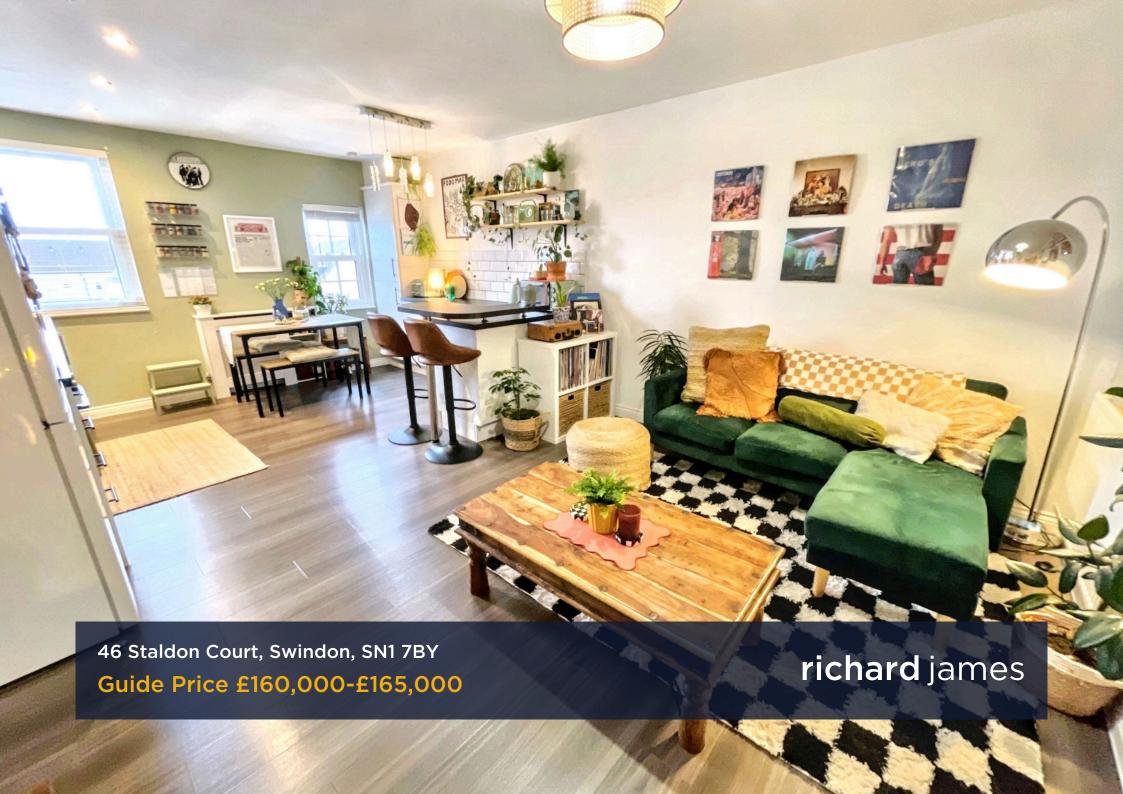

## Swindon

Leasehold | EPC Rating - B

Guide Price £160,000-£165,000

An immaculately presented, top floor apartment, situated in the sought-after modern development of East Wichel.

Ideally positioned to take advantage of the local amenities on offer, including a superb Waitrose Store and Hall & Woodhouse Public House, situated on the edge of the Wilts & Berks Canal, offering beautiful walks and countryside views.

This apartment offers a spacious Communal Hall, with secure entry and staircase rising to floors.

The property itself offers a large generous central Hallway, allowing access to a spacious open-plan 20' Living Room with large Kitchen area, ideal for entertaining, the Two double Bedrooms, a modern fitted Bathroom, with white three piece suite and useful Utility Cupboard, off of the Hallway.

Further features PVCu Double Glazing, as well as an allocated Parking Space.

East Wichel is ideally located between Swindon's thriving Old Town and the village of Wroughton. There are a wide selection of amenities which are within easy reach and Junctions 15 and 16 of the M4 motorway are just a short drive away.