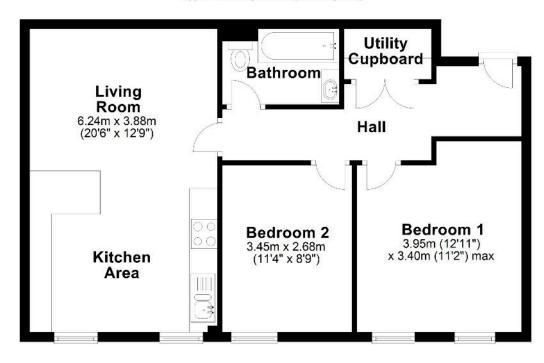

views.

This apartment offers a spacious Communal Hall, with secure entry and staircase rising to floors.

The property itself offers a large generous central Hallway, allowing access to a spacious open-plan 20' Living Room with large Kitchen area, ideal for entertaining, the Two double Bedrooms, a modern fitted Bathroom, with white three piece suite and useful Utility Cupboard, off of the Hallway.

Further features PVCu Double Glazing, as well as an allocated Parking Space.

East Wichel is ideally located between Swindon's thriving Old Town and the village of Wroughton. There are a wide selection of amenities which are within easy reach and Junctions 15 and 16 of the M4 motorway are just a short drive away.









# Floorplan

### Second Floor

Approx. 62.2 sq. metres (669.4 sq. feet)



#### Richard James & their clients give notice that:

- 1. These sales and particulars do not constitute any part of an offer of contract, and are for the guidance of prospective purchasers only and should not be relied on as statements of fact.
- 2. No representations are made in these particulars as to the condition of the property or as to whether any service or facilities are in good working order.
  - 3. All Measurements are approximate.

## **Exceptional Service**

Our team will guide you through the process of buying or selling your home.

We have a team of dedicated sales progressors in place to ensure your purchase or sale runs smoothly through to completion, keeping you in the loop and a close eye on your chain, while moving you in as swiftly and smoothly as possible.

- Honest