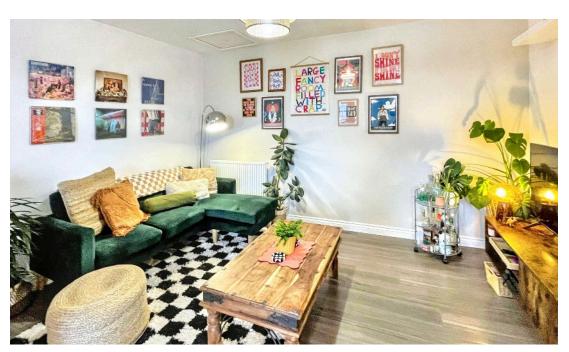

This apartment offers a spacious Communal Hall, with secure entry and staircase rising to floors.

The property itself offers a large generous central Hallway, allowing access to a spacious open-plan 20' Living Room with large Kitchen area, ideal for entertaining, the Two double Bedrooms, a modern fitted Bathroom, with white three piece suite and useful Utility Cupboard, off of the Hallway.