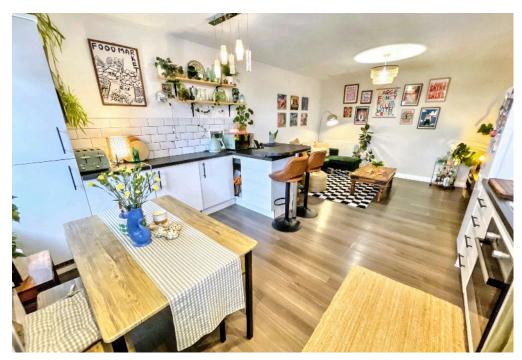

This apartment offers a spacious Communal Hall, with secure entry and staircase rising to floors.

The property itself offers a large generous central Hallway, allowing access to a spacious open-plan 20' Living Room with large Kitchen area, ideal for entertaining, the Two double Bedrooms, a modern fitted Bathroom, with white three piece suite and useful Utility Cupboard, off of the Hallway.