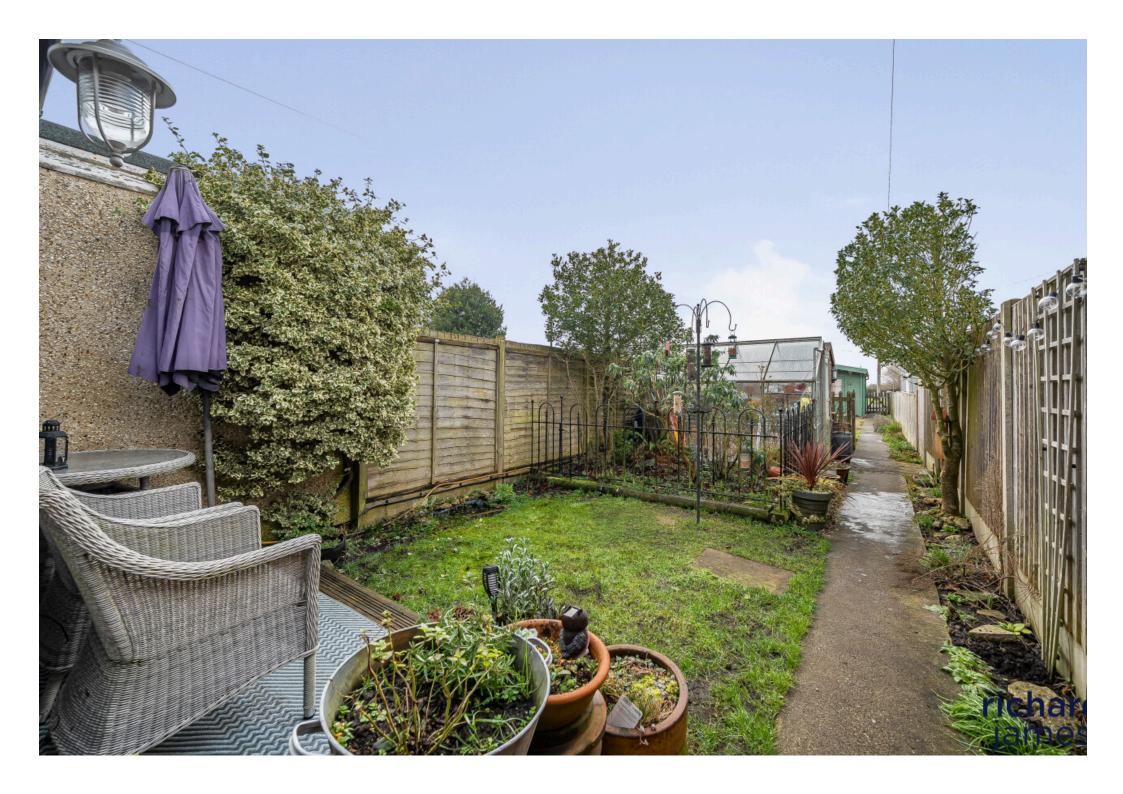

Outside are front courtyard garden and to the rear gardens with a range of outbuildings as well as parking in tandem for c. 2 cars.

Further features include gas central heating and PVCu double glazing.