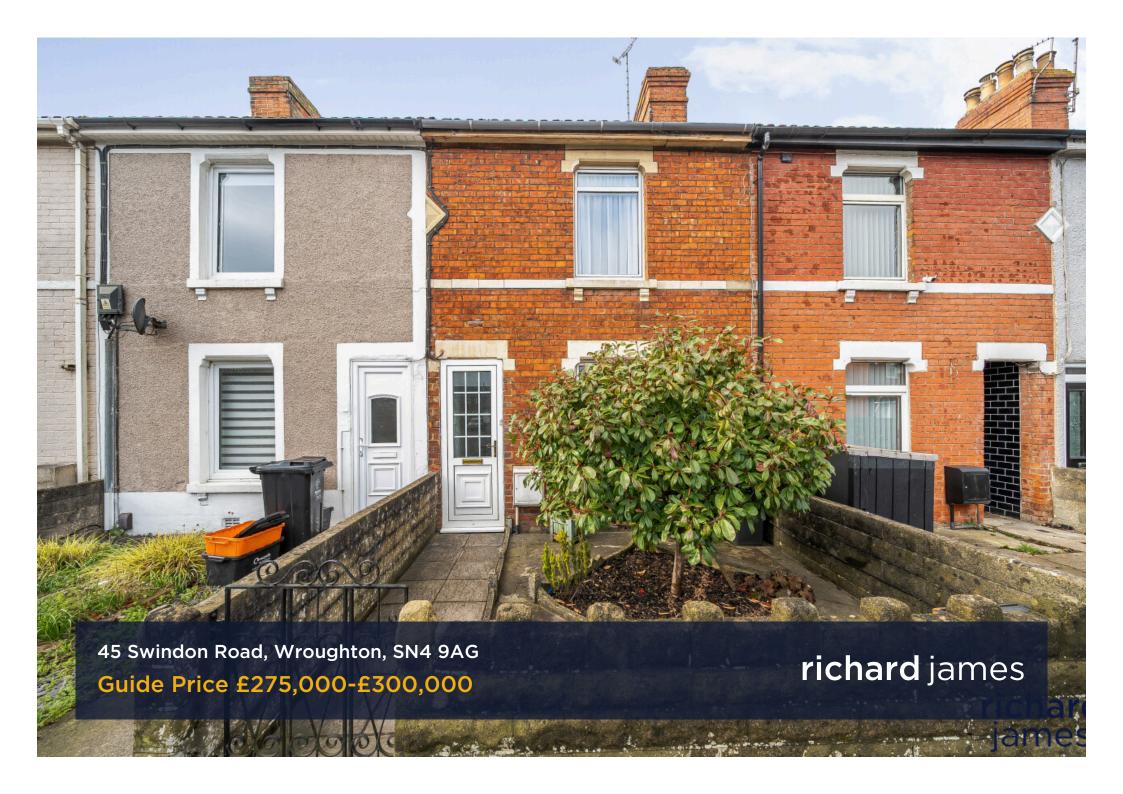

## **Swindon Road**

## Wroughton

Freehold EPC Rating - D

)

\*\* Guide Price £275,000 - £300,000 \*\*

A Perfect chance to buy a well maintained and renovated two double bedroom red brick terraced home with first floor bathroom and off road parking!!

The property which is located in Wroughton offers great access to Swindons Old Town, Wichestowe, Royal Wootton Bassett and of course Wroughtons own shopping centre with choice of takeaways, super markets and cafes.

Access to the M4, A419 and Swindon Station are all easily reachable ideal for those that regularly leave Swindon.

The property briefly comprises entrance hall, open plan living/dining room, and fitted kitchen which over looks the garden. The first floor offers two double bedrooms as well as a fitted bathroom suite.

Outside are front courtyard garden and to the rear gardens with a range of outbuildings as well as parking in tandem for c. 2 cars.

Further features include gas central heating and PVCu double glazing.