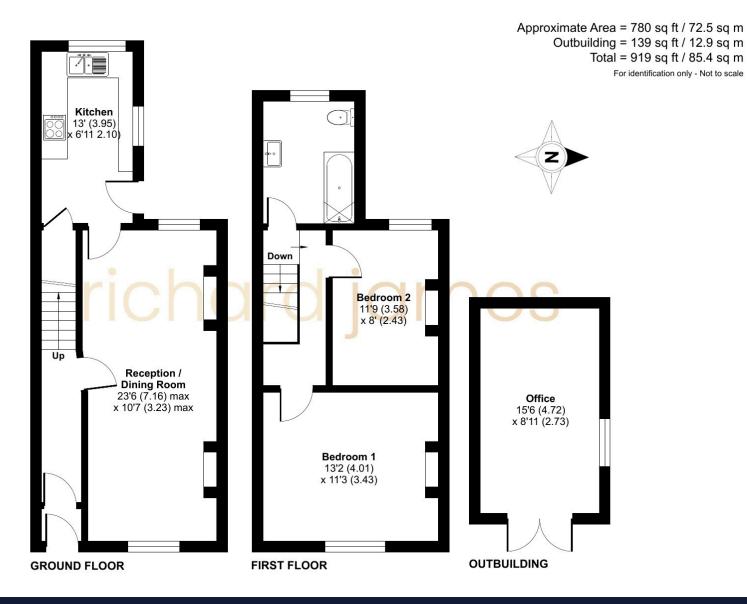

r bathroom and off road parking!!

The property which is located in Wroughton offers great access to Swindons Old Town, Wichestowe, Royal Wootton Bassett and of course Wroughtons own shopping centre with choice of takeaways, super markets and cafes.

Access to the M4, A419 and Swindon Station are all easily reachable ideal for those that regularly leave Swindon.

The property briefly comprises entrance hall, open plan living/dining room, and fitted kitchen which over looks the garden. The first floor offers two double bedrooms as well as a fitted bathroom suite.

Outside are front courtyard garden and to the rear gardens with a range of outbuildings as well as parking in tandem for c. 2 cars.

Further features include gas central heating and PVCu double glazing.













## Floorplan



01793 520 720

richard james