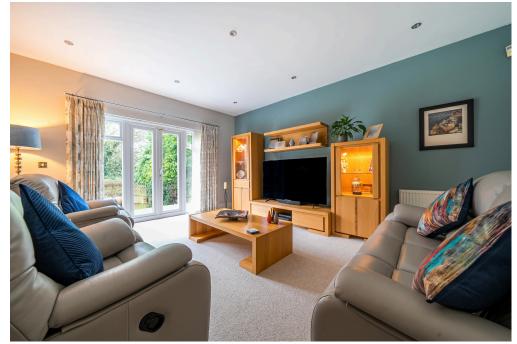

As you step into the property, you are greeted by a striking feature hallway, complete with tall ceilings that create an immediate sense of grandeur. The ground floor offers a wealth of versatile living spaces. The spacious kitchen/diner, with its charming bay-fronted window, is perfect for entertaining and leads to a separate utility room. There is also a cozy snug or family room, ideal for relaxing evenings, along with a formal dining room for special occasions. A full-length lounge provides ample space for everyday living, while a convenient cloakroom completes the ground floor.