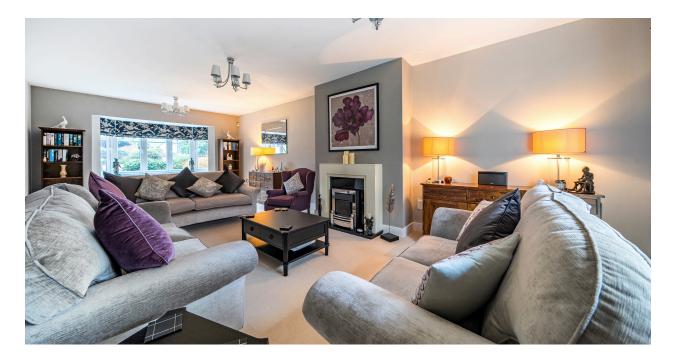

As you step into the property, you are greeted by a striking feature hallway, complete with tall ceilings that create an immediate sense of grandeur. The ground floor offers a wealth of versatile living spaces. The spacious kitchen/diner, with its charming bay-fronted window, is perfect for entertaining and leads to a separate utility room. There is also a cozy snug or family room, ideal for relaxing evenings, along with a formal dining room for special occasions. A full-length lounge provides ample space for everyday living, while a convenient cloakroom completes the ground floor.