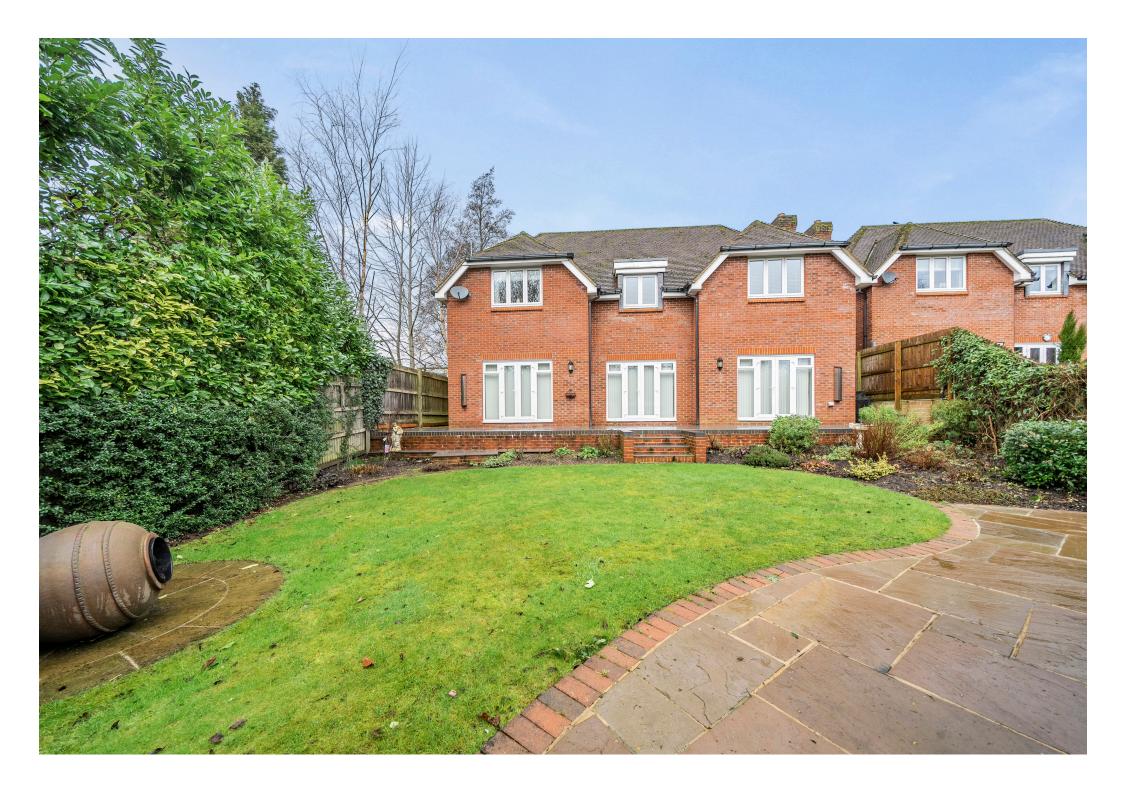

Externally, the home has a private, landscaped rear garden backing onto the arboretum, with views towards Coate Water Country Park. The garden offers a tranquil mix of lawn and patio areas, ideal for outdoor entertaining or relaxing in a peaceful setting. To the front, there is a double garage and driveway parking for multiple vehicles.