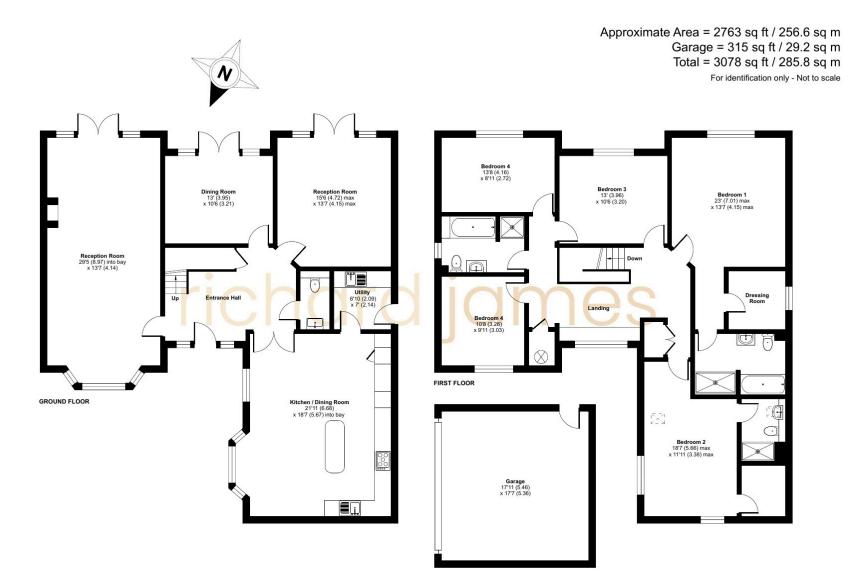

As you step into the property, you are greeted by a striking feature hallway, complete with tall ceilings that create an immediate sense of grandeur. The ground floor offers a wealth of versatile living spaces. The spacious kitchen/diner, with its charming bay-fronted window, is perfect for entertaining and leads to a separate utility room. There is also a cozy snug or family room, ideal for relaxing evenings, along with a formal dining room for special occasions. A full-length lounge provides ample space for everyday living, while a convenient cloakroom completes the ground floor.

Upstairs, the thoughtfully designed layout continues to impress. The galleried landing is a standout feature, with a striking bridge connecting the two sides of the home. All five bedrooms are generous doubles, ensuring comfort and flexibility for family and guests. The master suite is a true retreat, featuring a spacious bedroom, a large dressing room, and a luxurious four-piece en-suite. The second bedroom also boasts its own dressing room and en-suite, making it perfect for guests or as a second primary suite.

Externally, the home has a private, landscaped rear garden backing onto the arboretum, with views towards Coate Water Country Park. The garden offers a tranquil mix of lawn and patio areas, ideal for outdoor entertaining or relaxing in a peaceful setting. To the front, there is a double garage and driveway parking for multiple vehicles.