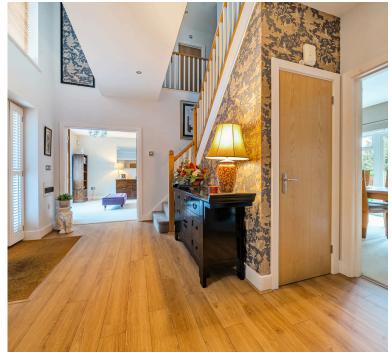

As you step into the property, you are greeted by a striking feature hallway, complete with tall ceilings that create an immediate sense of grandeur. The ground floor offers a wealth of versatile living spaces. The spacious kitchen/diner, with its charming bay-fronted window, is perfect for entertaining and leads to a separate utility room. There is also a cozy snug or family room, ideal for relaxing evenings, along with a formal dining room for special occasions. A full-length lounge provides ample space for everyday living, while a convenient cloakroom completes the ground floor.