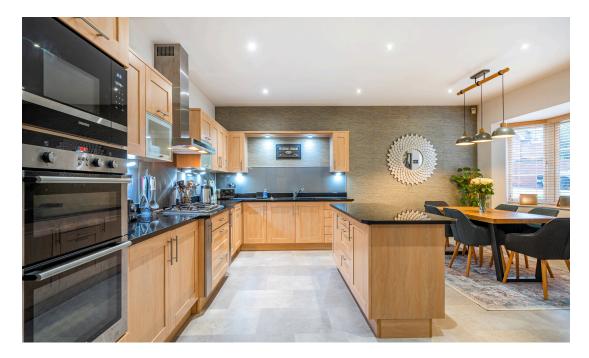

As you step into the property, you are greeted by a striking feature hallway, complete with tall ceilings that create an immediate sense of grandeur. The ground floor offers a wealth of versatile living spaces. The spacious kitchen/diner, with its charming bay-fronted window, is perfect for entertaining and leads to a separate utility room. There is also a cozy snug or family room, ideal for relaxing evenings, along with a formal dining room for special occasions. A full-length lounge provides ample space for everyday living, while a convenient cloakroom completes the ground floor.