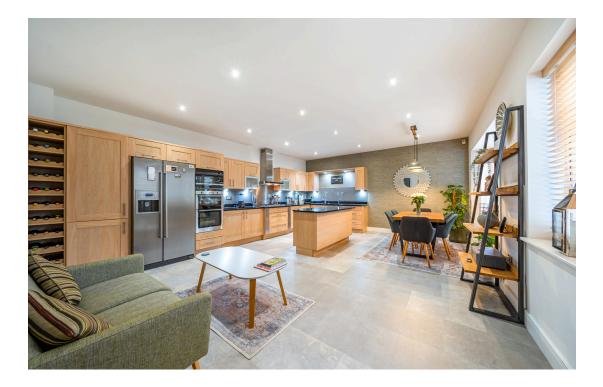

As you step into the property, you are greeted by a striking feature hallway, complete with tall ceilings that create an immediate sense of grandeur. The ground floor offers a wealth of versatile living spaces. The spacious kitchen/diner, with its charming bay-fronted window, is perfect for entertaining and leads to a separate utility room. There is also a cozy snug or family room, ideal for relaxing evenings, along with a formal dining room for special occasions. A full-length lounge provides ample space for everyday living, while a convenient cloakroom completes the ground floor.