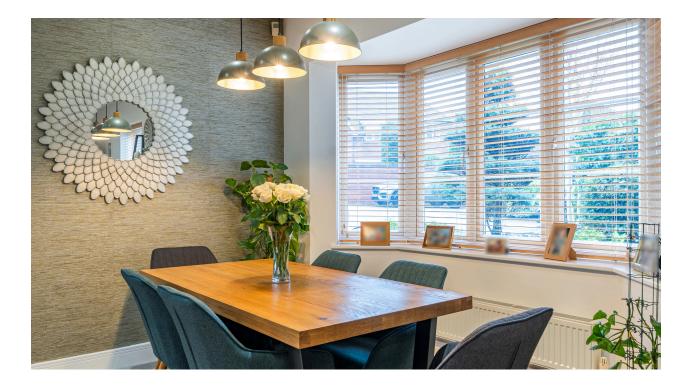

As you step into the property, you are greeted by a striking feature hallway, complete with tall ceilings that create an immediate sense of grandeur. The ground floor offers a wealth of versatile living spaces. The spacious kitchen/diner, with its charming bay-fronted window, is perfect for entertaining and leads to a separate utility room. There is also a cozy snug or family room, ideal for relaxing evenings, along with a formal dining room for special occasions. A full-length lounge provides ample space for everyday living, while a convenient cloakroom completes the ground floor.