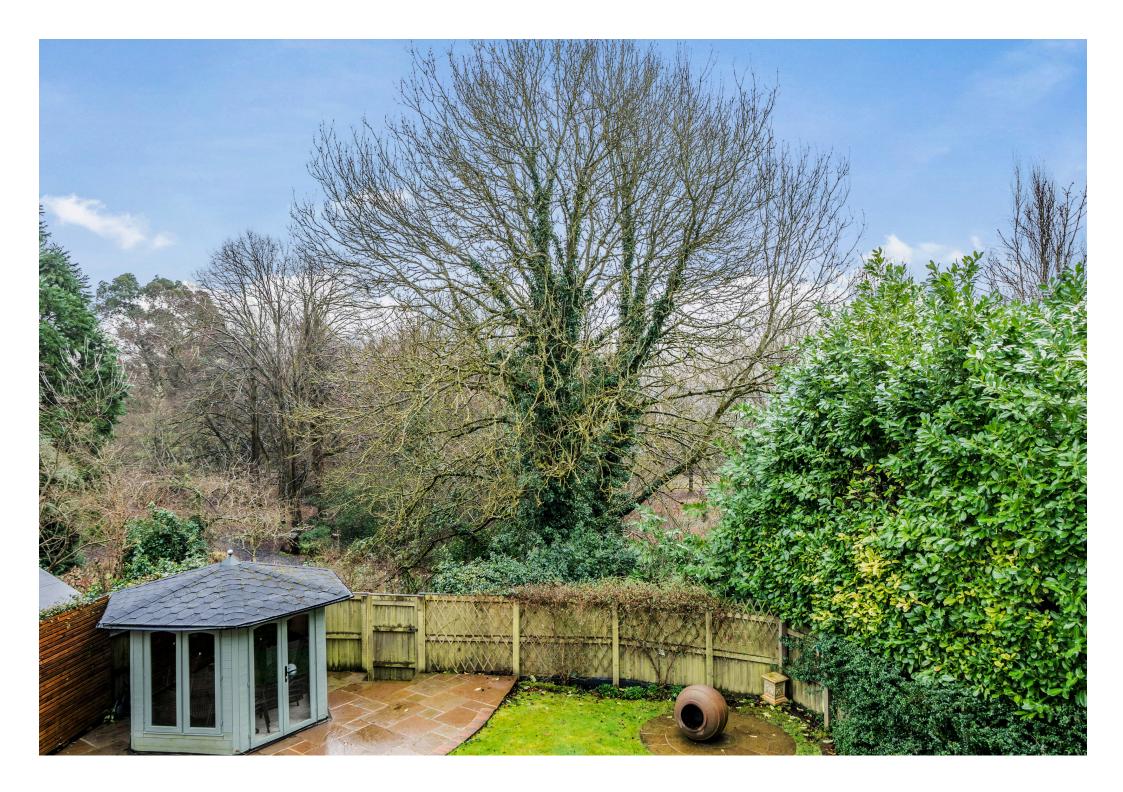

Externally, the home has a private, landscaped rear garden backing onto the arboretum, with views towards Coate Water Country Park. The garden offers a tranquil mix of lawn and patio areas, ideal for outdoor entertaining or relaxing in a peaceful setting. To the front, there is a double garage and driveway parking for multiple vehicles.