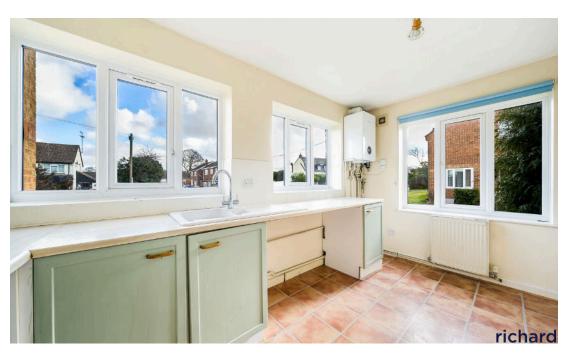

Upon entering, you are greeted by a welcoming entrance hall, complete with useful under-stair storage, ideal for keeping your home organised. The spacious living room is bright and inviting, featuring patio doors that open onto a well-maintained, enclosed rear garden, perfect for outdoor entertaining or relaxing in private. The kitchen is thoughtfully designed, offering ample workspace and storage to suit your culinary needs.