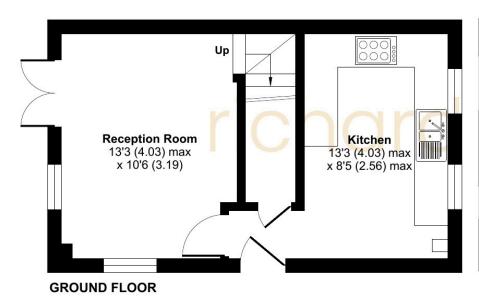

Upon entering, you are greeted by a welcoming entrance hall, complete with useful under-stair storage, ideal for keeping your home organised. The spacious living room is bright and inviting, featuring patio doors that open onto a well-maintained, enclosed rear garden, perfect for outdoor entertaining or relaxing in private. The kitchen is thoughtfully designed, offering ample workspace and storage to suit your culinary needs.

This delightful home combines comfort, practicality, and a superb location—an excellent opportunity for first-time buyers, small families, or investors alike.

Welcome Home...

FIRST FLOOR

Floor plan produced in accordance with RICS Property Measurement 2nd Edition, Incorporating International Property Measurement Standards (IPMS2 Residential). © nichecom 2025