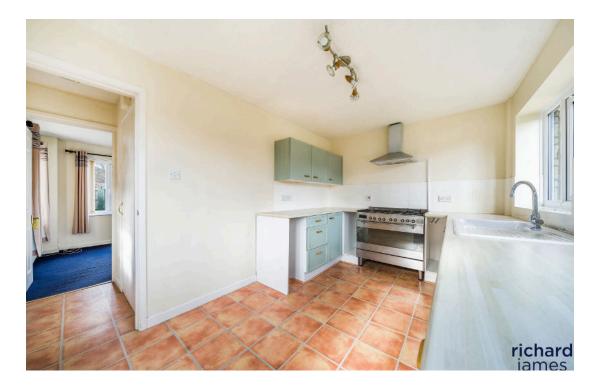

Upon entering, you are greeted by a welcoming entrance hall, complete with useful under-stair storage, ideal for keeping your home organised. The spacious living room is bright and inviting, featuring patio doors that open onto a well-maintained, enclosed rear garden, perfect for outdoor entertaining or relaxing in private. The kitchen is thoughtfully designed, offering ample workspace and storage to suit your culinary needs.