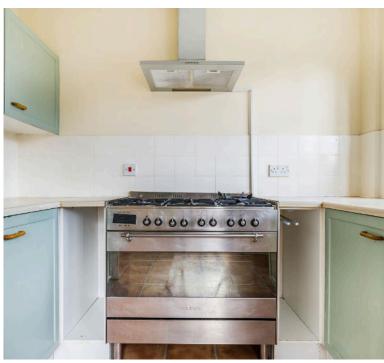

Upon entering, you are greeted by a welcoming entrance hall, complete with useful under-stair storage, ideal for keeping your home organised. The spacious living room is bright and inviting, featuring patio doors that open onto a well-maintained, enclosed rear garden, perfect for outdoor entertaining or relaxing in private. The kitchen is thoughtfully designed, offering ample workspace and storage to suit your culinary needs.