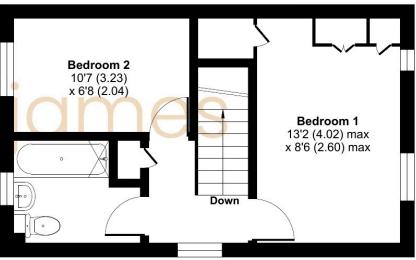

Upstairs, the property boasts two good-sized bedrooms, providing plenty of space for rest and relaxation. The family bathroom is modern and practical, equipped with a shower over the bath for added convenience.

This delightful home combines comfort, practicality, and a superb location—an excellent opportunity for first-time buyers, small families, or investors alike.

Welcome Home...

FIRST FLOOR

Floor plan produced in accordance with RICS Property Measurement 2nd Edition, Incorporating International Property Measurement Standards (IPMS2 Residential). © nichecom 2025