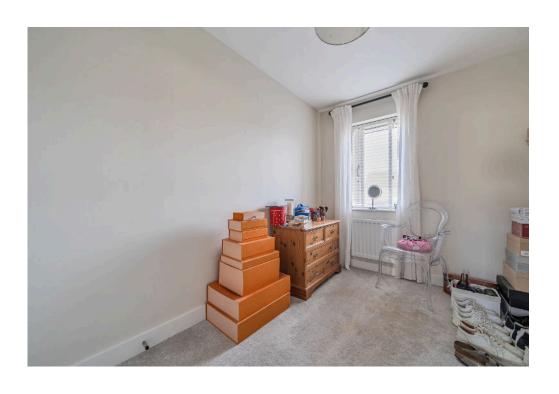

Upstairs you will find three bedrooms, two of which are fantastic sized doubles and the third bedroom significantly bigger than your typical third room. All rooms provide built in wardrobes.

The master bedroom provides a floor to ceiling window which allows a significant amount of light to flood through, you will also find the well presented en-suite. This floor is also home to the main bathroom which is fully tiled with a new vanity unit.