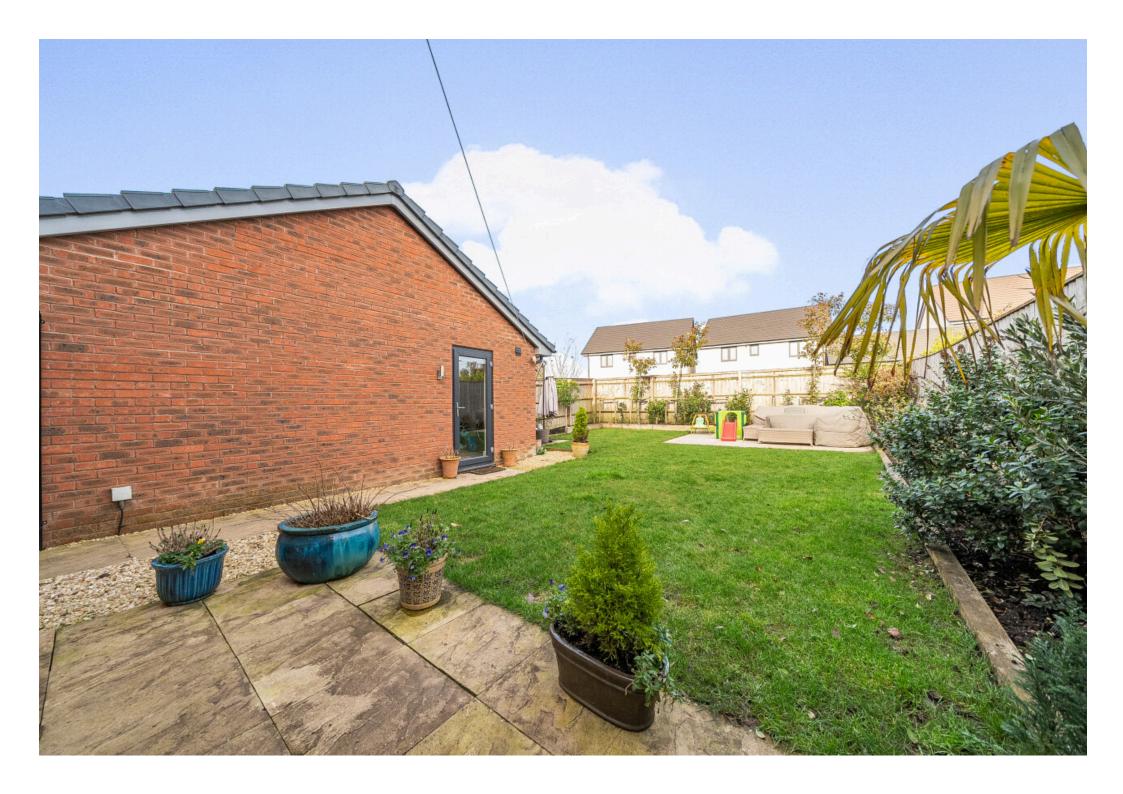

The landing is of brilliant size with ample storage. There is also scope to create another room in the loft due to its size (STPP).

Externally there is driveway parking for 3 cars in front of the garage. The rear garden has been landscaped with a combination of porcelain paving and lawn. Borders have been added to home trees which help provide privacy to the home. The garage has been partially converted to create the perfect office space with its own seperate door.