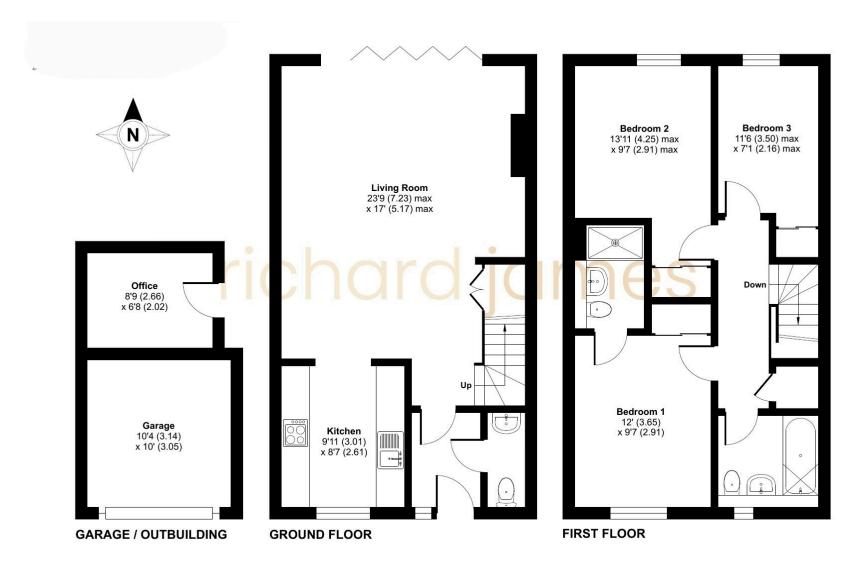

Upstairs you will find three bedrooms, two of which are fantastic sized doubles and the third bedroom significantly bigger than your typical third room. All rooms provide built in wardrobes.

The master bedroom provides a floor to ceiling window which allows a significant amount of light to flood through, you will also find the well presented en-suite. This floor is also home to the main bathroom which is fully tiled with a new vanity unit.

The landing is of brilliant size with ample storage. There is also scope to create another room in the loft due to its size (STPP).

Externally there is driveway parking for 3 cars in front of the garage. The rear garden has been landscaped with a combination of porcelain paving and lawn. Borders have been added to home trees which help provide privacy to the home. The garage has been partially converted to create the perfect office space with its own seperate door.

## Floorplan