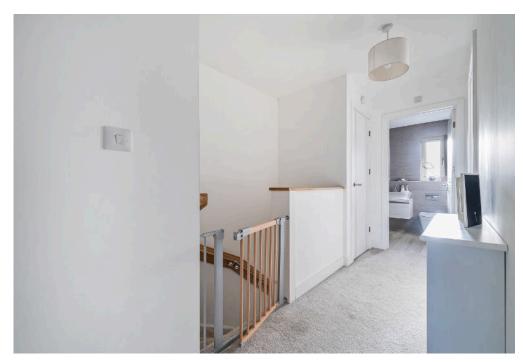

The landing is of brilliant size with ample storage. There is also scope to create another room in the loft due to its size (STPP).

Externally there is driveway parking for 3 cars in front of the garage. The rear garden has been landscaped with a combination of porcelain paving and lawn. Borders have been added to home trees which help provide privacy to the home. The garage has been partially converted to create the perfect office space with its own seperate door.