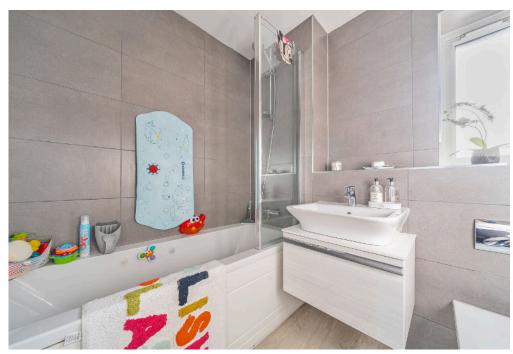

Upstairs you will find three bedrooms, two of which are fantastic sized doubles and the third bedroom significantly bigger than your typical third room. All rooms provide built in wardrobes.

The master bedroom provides a floor to ceiling window which allows a significant amount of light to flood through, you will also find the well presented en-suite. This floor is also home to the main bathroom which is fully tiled with a new vanity unit.