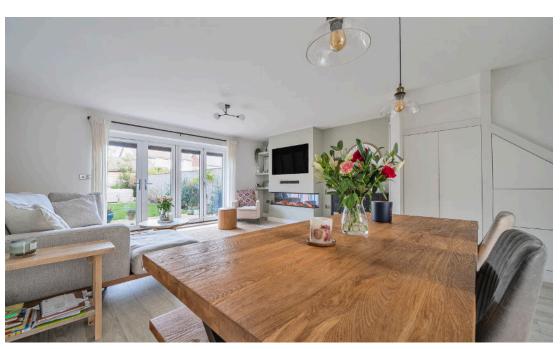

The main area provides fantastic open plan living with plenty of room for sofas, large dining table and the kitchen.

A media wall has been installed with a feature evonic fire providing a real focal point to the room. The kitchen appliances are all built in, therefore will be staying with the new owner. The flooring throughout this space is a lovely light oak effect.