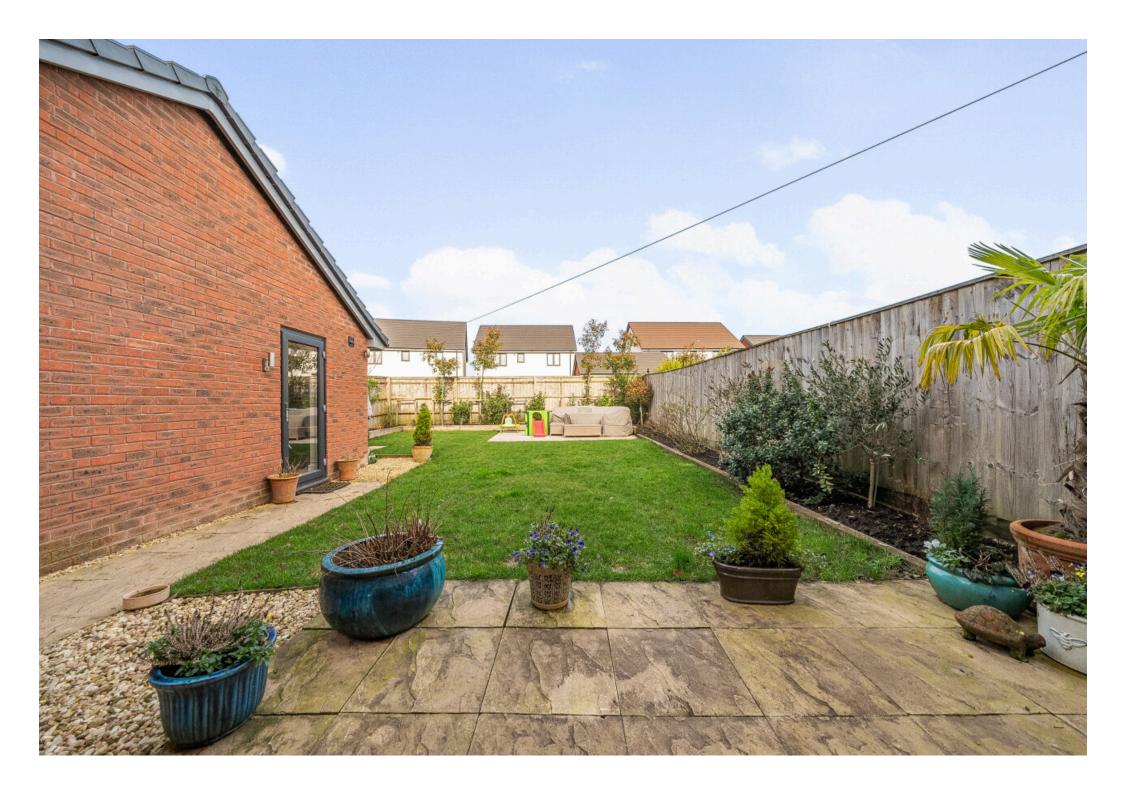

The landing is of brilliant size with ample storage. There is also scope to create another room in the loft due to its size (STPP).

Externally there is driveway parking for 3 cars in front of the garage. The rear garden has been landscaped with a combination of porcelain paving and lawn. Borders have been added to home trees which help provide privacy to the home. The garage has been partially converted to create the perfect office space with its own seperate door.