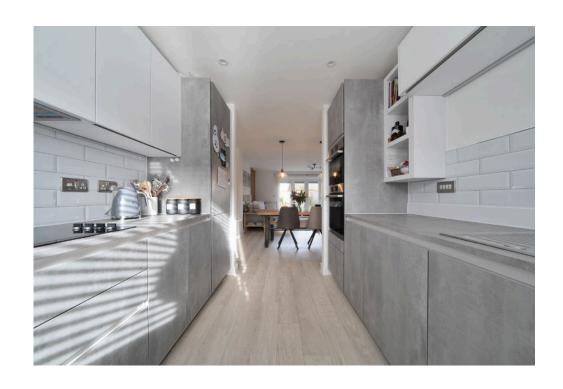

The main area provides fantastic open plan living with plenty of room for sofas, large dining table and the kitchen.

A media wall has been installed with a feature evonic fire providing a real focal point to the room. The kitchen appliances are all built in, therefore will be staying with the new owner. The flooring throughout this space is a lovely light oak effect.