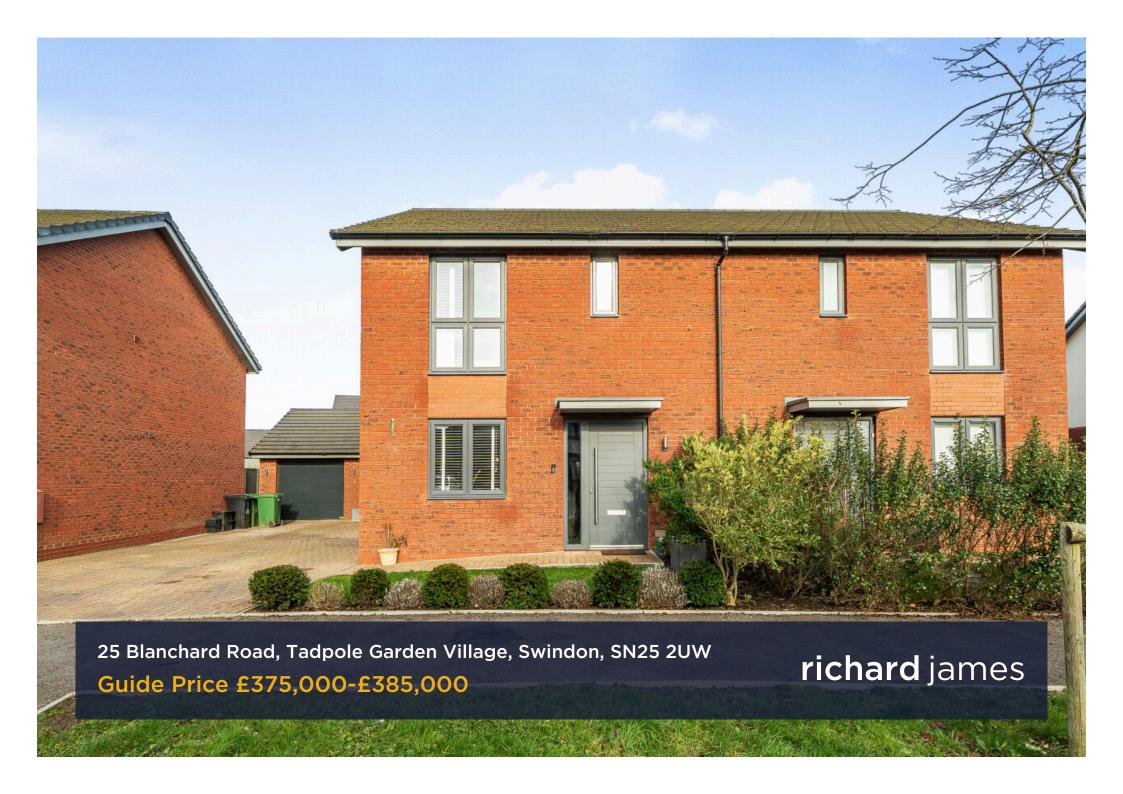

## **Blanchard Road**

Tadpole Garden Village

Freehold | EPC Rating - B

3

2

- OPEN PLAN LIVING - BI FOLD DOORS - LARGE LANDSCAPED GARDEN - DRIVEWAY PARKING - GARAGE - EN SUITE -POPULAR LOCATION

Richard James are delighted to welcome to the market this beautifully presented home in the hugely popular Tapdole Garden Village.