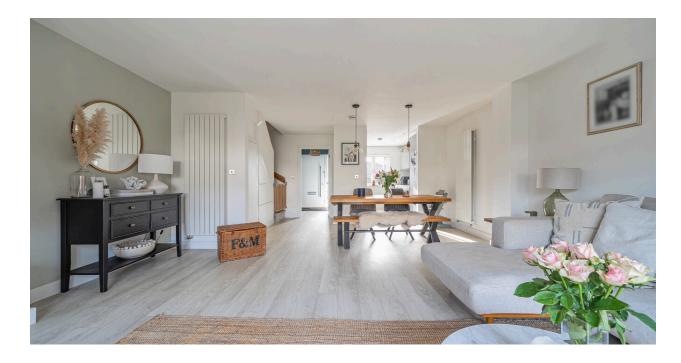

The main area provides fantastic open plan living with plenty of room for sofas, large dining table and the kitchen.

A media wall has been installed with a feature evonic fire providing a real focal point to the room. The kitchen appliances are all built in, therefore will be staying with the new owner. The flooring throughout this space is a lovely light oak effect.