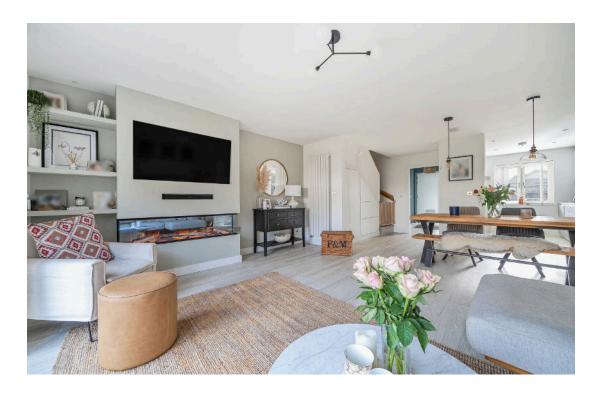

The main area provides fantastic open plan living with plenty of room for sofas, large dining table and the kitchen.

A media wall has been installed with a feature evonic fire providing a real focal point to the room. The kitchen appliances are all built in, therefore will be staying with the new owner. The flooring throughout this space is a lovely light oak effect.