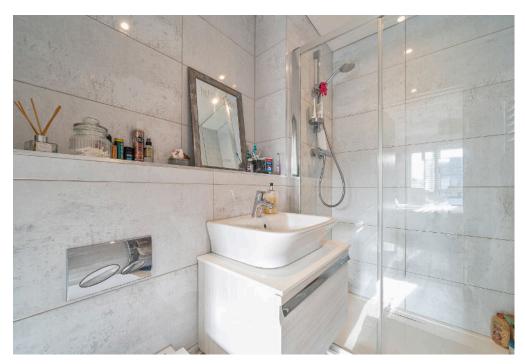

Upstairs you will find three bedrooms, two of which are fantastic sized doubles and the third bedroom significantly bigger than your typical third room. All rooms provide built in wardrobes.

The master bedroom provides a floor to ceiling window which allows a significant amount of light to flood through, you will also find the well presented en-suite. This floor is also home to the main bathroom which is fully tiled with a new vanity unit.