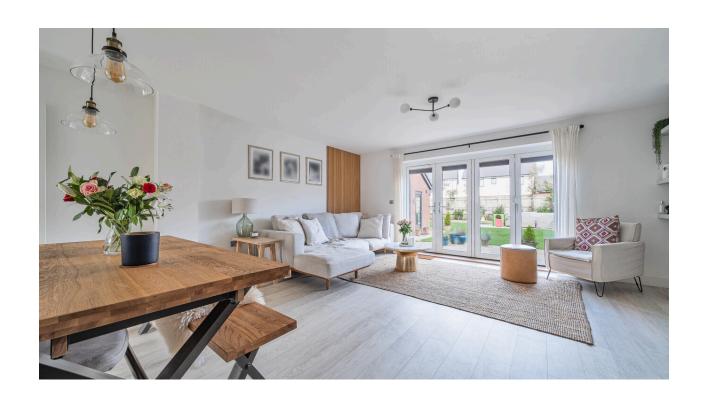

The main area provides fantastic open plan living with plenty of room for sofas, large dining table and the kitchen.

A media wall has been installed with a feature evonic fire providing a real focal point to the room. The kitchen appliances are all built in, therefore will be staying with the new owner. The flooring throughout this space is a lovely light oak effect.