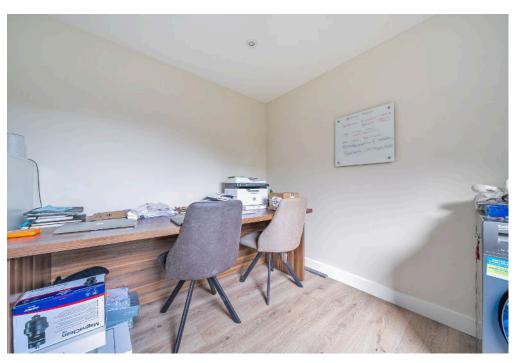

The landing is of brilliant size with ample storage. There is also scope to create another room in the loft due to its size (STPP).

Externally there is driveway parking for 3 cars in front of the garage. The rear garden has been landscaped with a combination of porcelain paving and lawn. Borders have been added to home trees which help provide privacy to the home. The garage has been partially converted to create the perfect office space with its own seperate door.