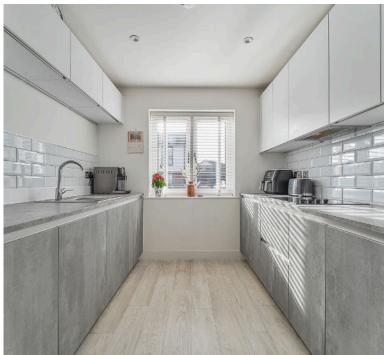

The main area provides fantastic open plan living with plenty of room for sofas, large dining table and the kitchen.

A media wall has been installed with a feature evonic fire providing a real focal point to the room. The kitchen appliances are all built in, therefore will be staying with the new owner. The flooring throughout this space is a lovely light oak effect.