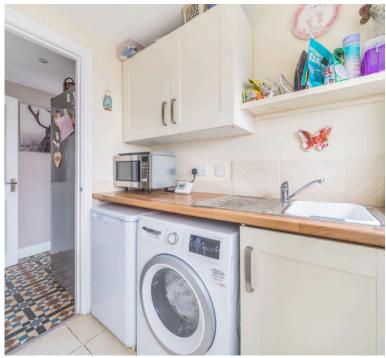

The well presented accommodation includes: Entrance Porch, 20' Living Room with log burner, Cloakroom, separate Utility Room and the lovely refitted Kitchen/Breakfast Room is light, spacious with integrated appliances and PVCu double doors opening into the Rear Garden.