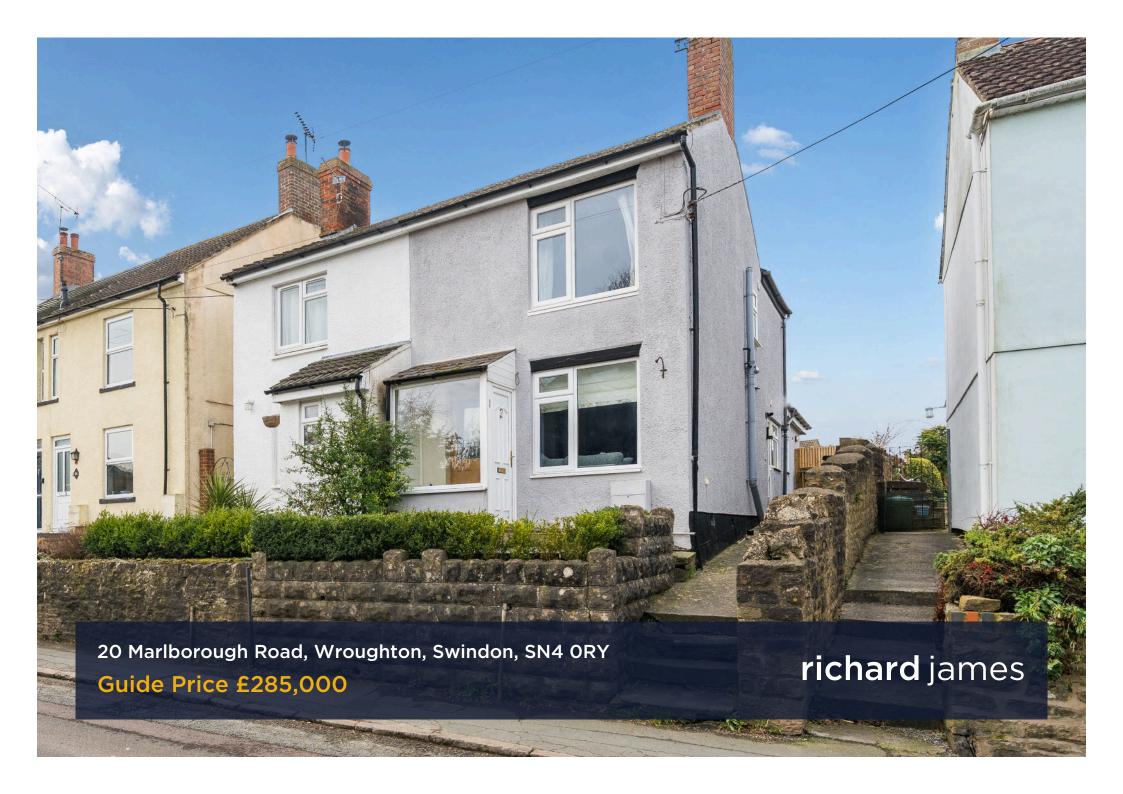

## **Marlborough Road**

## Wroughton

Freehold | EPC Rating - D

2

Wroughton.

A beautiful two double bedroom cottage, located in the lovely old quarter of

Having been perfectly maintained and improved by the current owners, the property offers timeless character features with a modern feel. The property also offers a 100ft+ westerly facing Rear Garden, with driveway parking to rear for many vehicles.