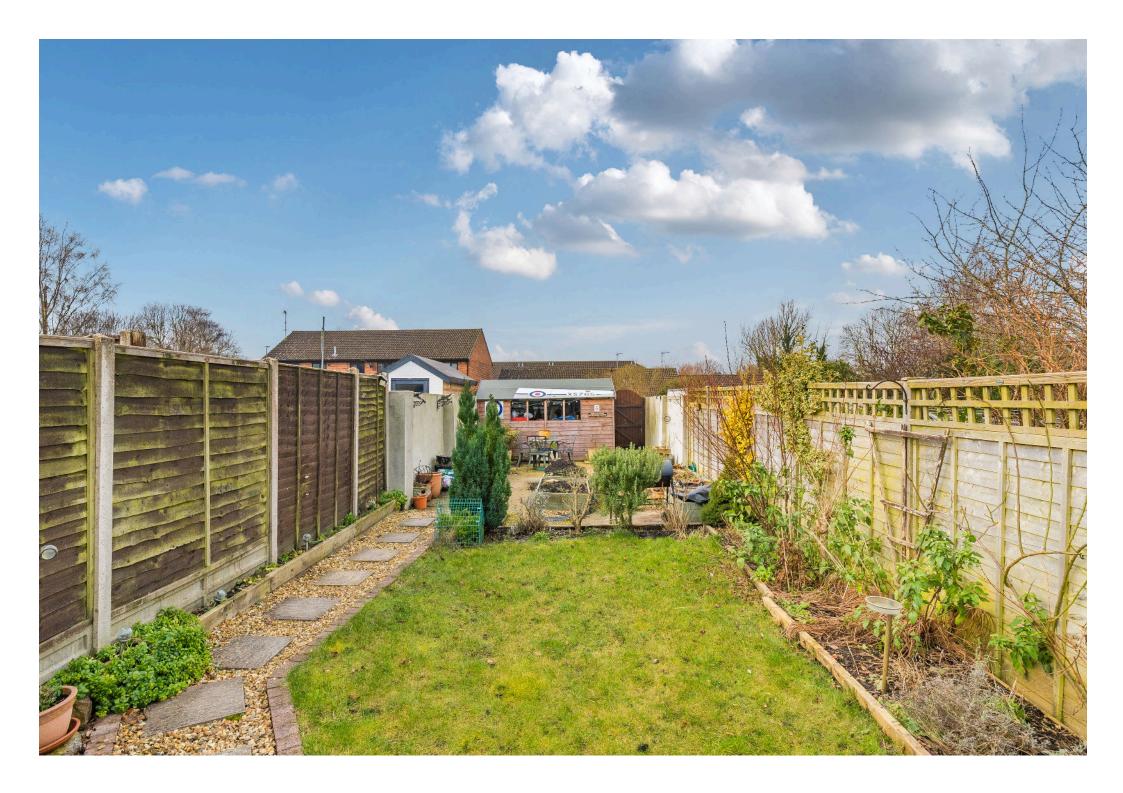

## Wroughton

Freehold | EPC Rating - D

2

Wroughton.

A beautiful two double bedroom cottage, located in the lovely old quarter of

Having been perfectly maintained and improved by the current owners, the property offers timeless character features with a modern feel. The property also offers a 100ft+ westerly facing Rear Garden, with driveway parking to rear for many vehicles.

With the two double Bedrooms, both with built-in wardrobes and a refitted Family Bathroom, is located on the first floor.

The rear garden is a great size and offers a private aspect, with both patio and lawn areas, as well as further area to the rear which could be a vegetable plot and large shed. With gated access leading to the off road parking area, suitable for circa. six vehicles.