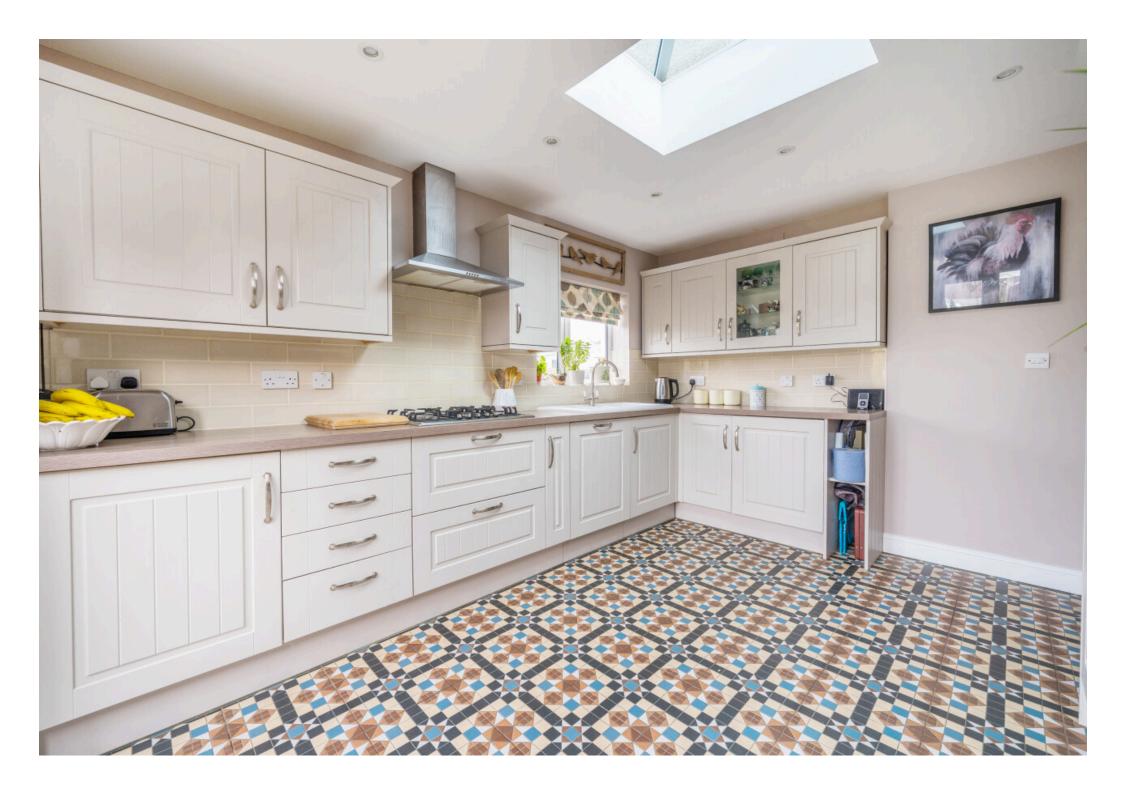

The well presented accommodation includes: Entrance Porch, 20' Living Room with log burner, Cloakroom, separate Utility Room and the lovely refitted Kitchen/Breakfast Room is light, spacious with integrated appliances and PVCu double doors opening into the Rear Garden.