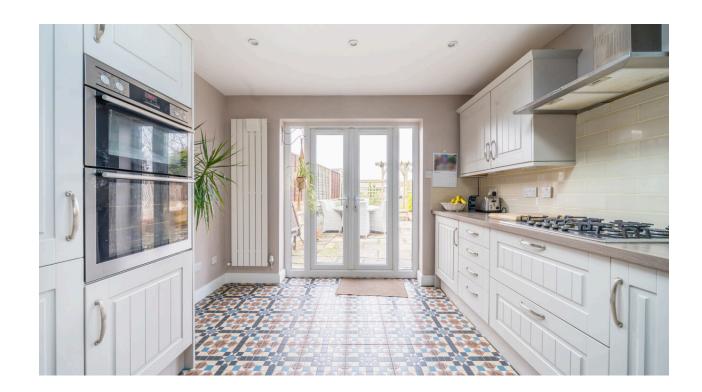

The well presented accommodation includes: Entrance Porch, 20' Living Room with log burner, Cloakroom, separate Utility Room and the lovely refitted Kitchen/Breakfast Room is light, spacious with integrated appliances and PVCu double doors opening into the Rear Garden.