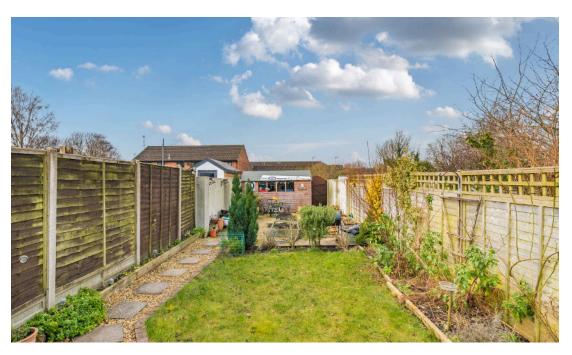

With the two double Bedrooms, both with built-in wardrobes and a refitted Family Bathroom, is located on the first floor.

The rear garden is a great size and offers a private aspect, with both patio and lawn areas, as well as further area to the rear which could be a vegetable plot and large shed. With gated access leading to the off road parking area, suitable for circa. six vehicles.