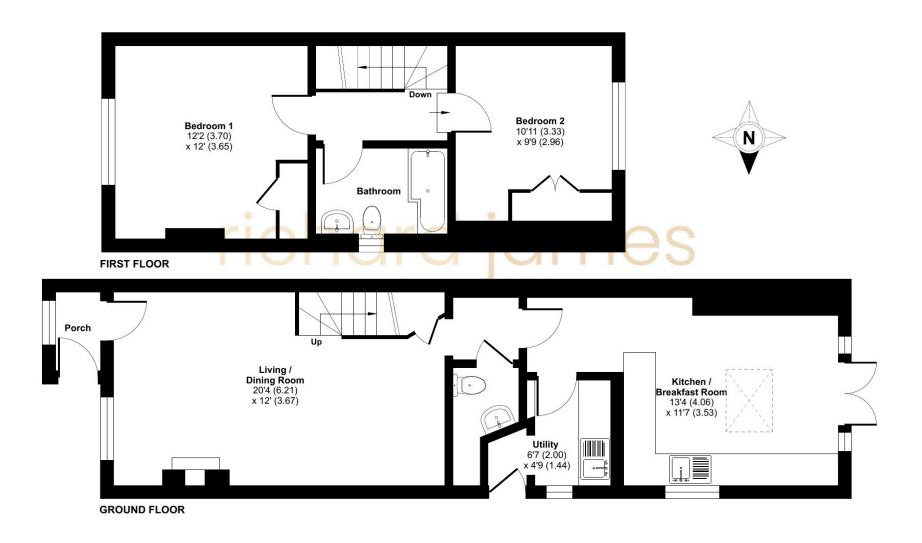

The well presented accommodation includes: Entrance Porch, 20' Living Room with log burner, Cloakroom, separate Utility Room and the lovely refitted Kitchen/Breakfast Room is light, spacious with integrated appliances and PVCu double doors opening into the Rear Garden.

With the two double Bedrooms, both with built-in wardrobes and a refitted Family Bathroom, is located on the first floor.

The rear garden is a great size and offers a private aspect, with both patio and lawn areas, as well as further area to the rear which could be a vegetable plot and large shed. With gated access leading to the off road parking area, suitable for circa. six vehicles.

## Floorplan