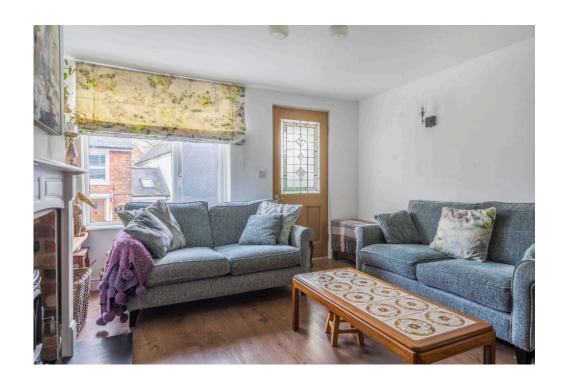

The well presented accommodation includes: Entrance Porch, 20' Living Room with log burner, Cloakroom, separate Utility Room and the lovely refitted Kitchen/Breakfast Room is light, spacious with integrated appliances and PVCu double doors opening into the Rear Garden.