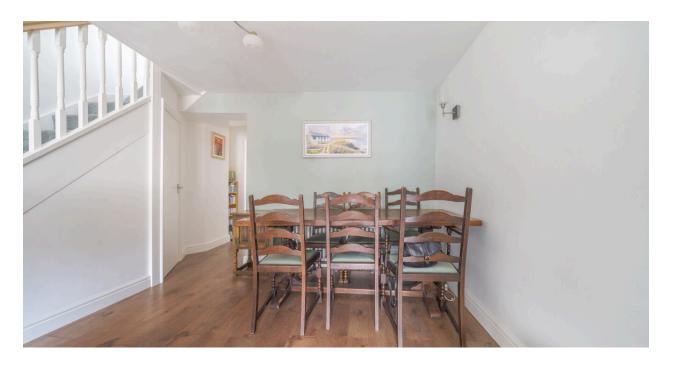

The well presented accommodation includes: Entrance Porch, 20' Living Room with log burner, Cloakroom, separate Utility Room and the lovely refitted Kitchen/Breakfast Room is light, spacious with integrated appliances and PVCu double doors opening into the Rear Garden.