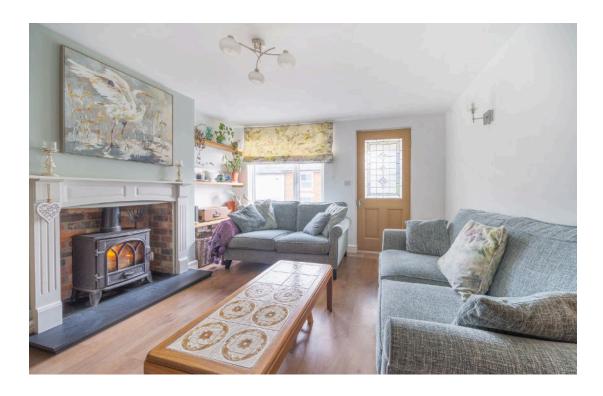

The well presented accommodation includes: Entrance Porch, 20' Living Room with log burner, Cloakroom, separate Utility Room and the lovely refitted Kitchen/Breakfast Room is light, spacious with integrated appliances and PVCu double doors opening into the Rear Garden.