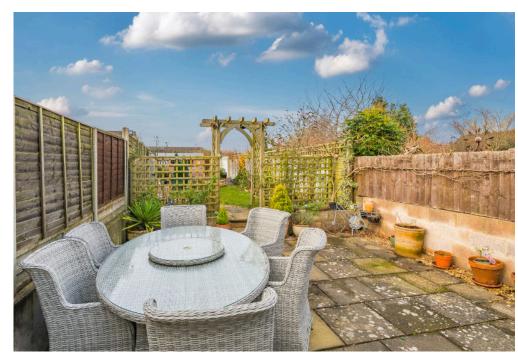

With the two double Bedrooms, both with built-in wardrobes and a refitted Family Bathroom, is located on the first floor.

The rear garden is a great size and offers a private aspect, with both patio and lawn areas, as well as further area to the rear which could be a vegetable plot and large shed. With gated access leading to the off road parking area, suitable for circa. six vehicles.