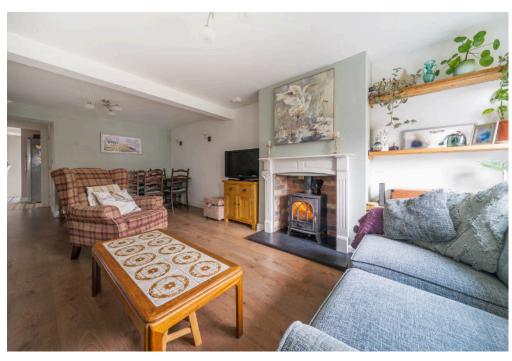

The well presented accommodation includes: Entrance Porch, 20' Living Room with log burner, Cloakroom, separate Utility Room and the lovely refitted Kitchen/Breakfast Room is light, spacious with integrated appliances and PVCu double doors opening into the Rear Garden.