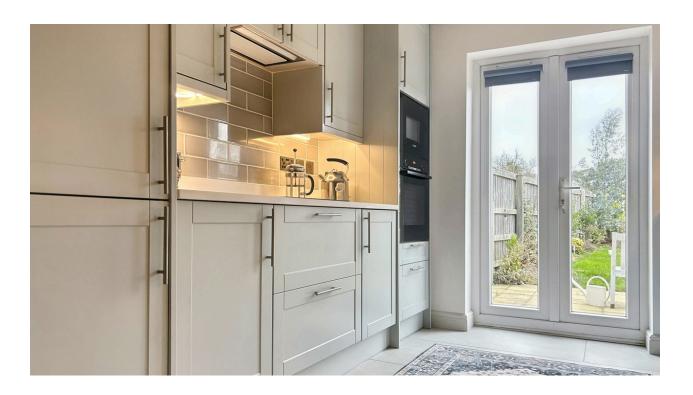

The current owner left no stone unturned when renovating this gorgeous home. The open plan lounge/diner allows light to flood in through the beautiful bay window, right through to the rear of the house where the newly fitted kitchen lies.