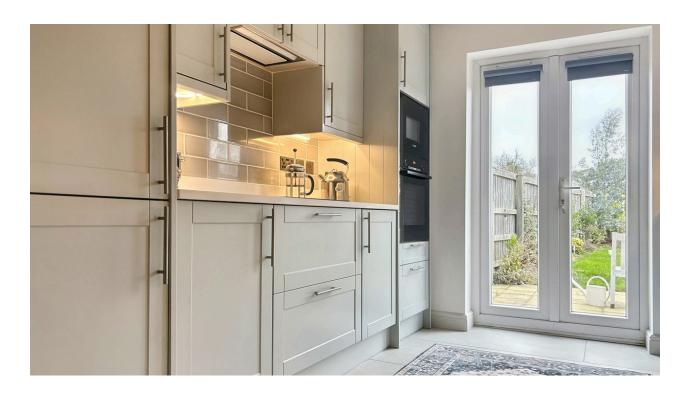

The current owner left no stone unturned when renovating this gorgeous home. The open plan lounge/diner allows light to flood in through the beautiful bay window, right through to the rear of the house where the newly fitted kitchen lies.

The feature staircase leads you upstairs to the two double bedrooms and the single bedroom/study. Up here you will also find the 3 piece family bathroom, with shower over bath.

The garden is more than generous! With a patio for socialising just outside the kitchen, plenty of lawn, and open views of the countryside at the rear - what more could you want?