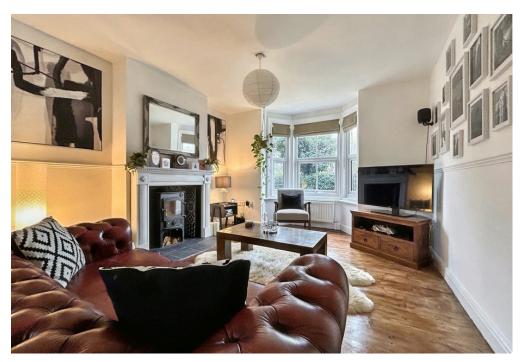

The current owner left no stone unturned when renovating this gorgeous home. The open plan lounge/diner allows light to flood in through the beautiful bay window, right through to the rear of the house where the newly fitted kitchen lies.