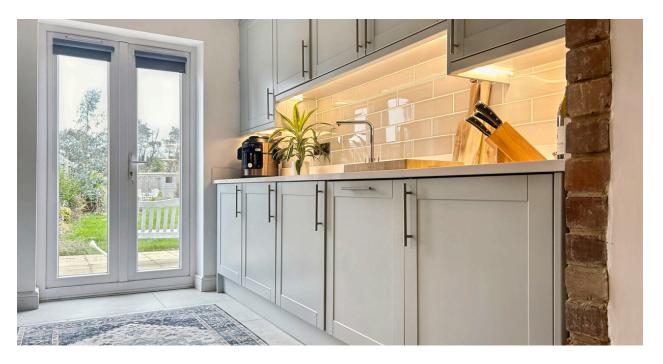

The current owner left no stone unturned when renovating this gorgeous home. The open plan lounge/diner allows light to flood in through the beautiful bay window, right through to the rear of the house where the newly fitted kitchen lies.