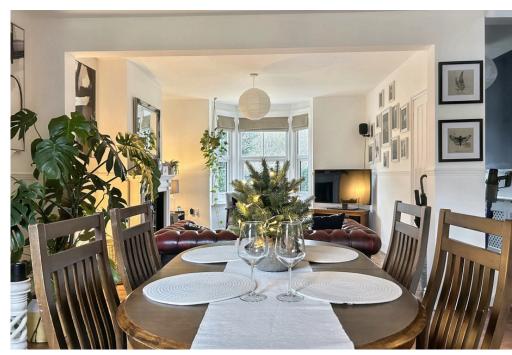

The current owner left no stone unturned when renovating this gorgeous home. The open plan lounge/diner allows light to flood in through the beautiful bay window, right through to the rear of the house where the newly fitted kitchen lies.