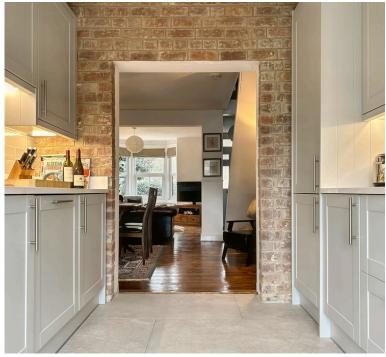

The current owner left no stone unturned when renovating this gorgeous home. The open plan lounge/diner allows light to flood in through the beautiful bay window, right through to the rear of the house where the newly fitted kitchen lies.