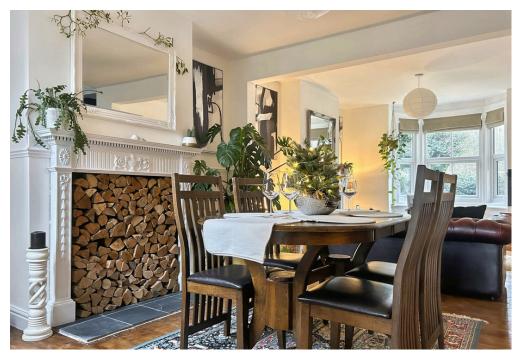

The current owner left no stone unturned when renovating this gorgeous home. The open plan lounge/diner allows light to flood in through the beautiful bay window, right through to the rear of the house where the newly fitted kitchen lies.