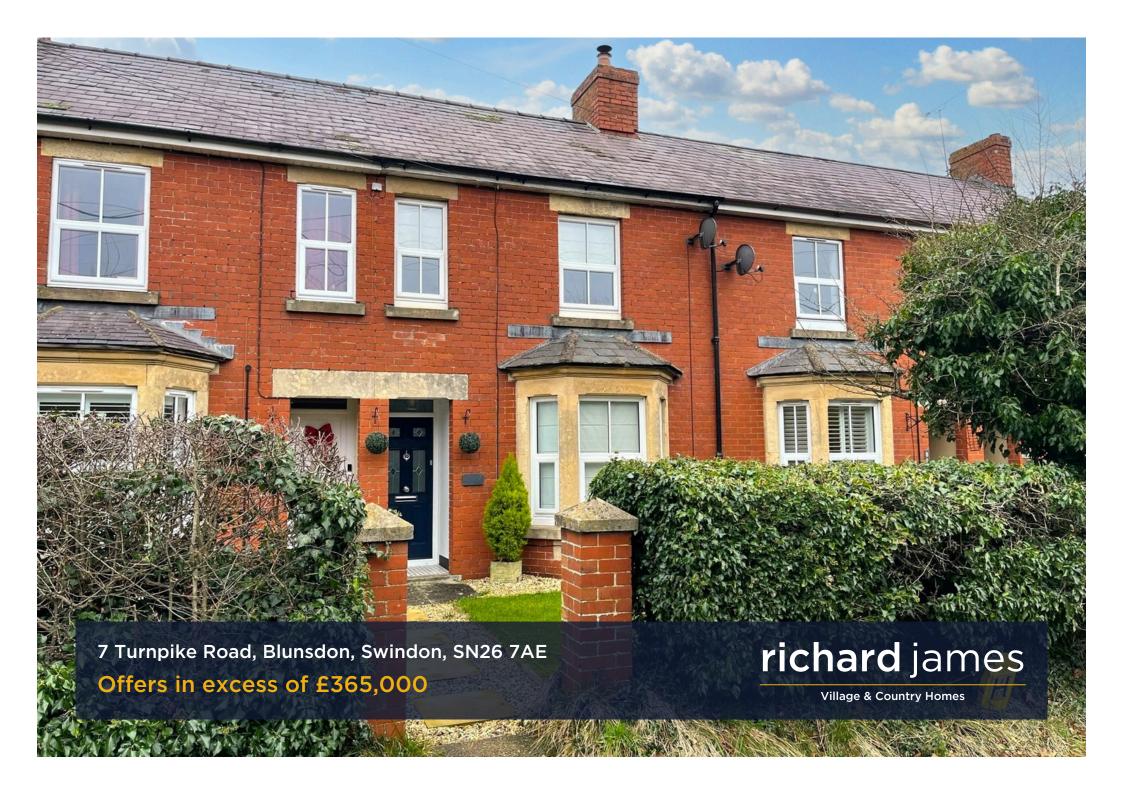

## Turnpike Road - Blunsdon Village

## **FREEHOLD**

Council Tax Band - C | EPC Rating - C

3

.

2

A stunning three-bedroom red brick Victorian terraced home located on the outskirts of this charming Village, boasting tasteful décor, a larger than average garden, and countryside views.

The property itself is set back off the road with a low maintenance front garden, gravel path and hedgerow for privacy. It also benefits from a new Combi Boiler and a selection of new windows and doors.