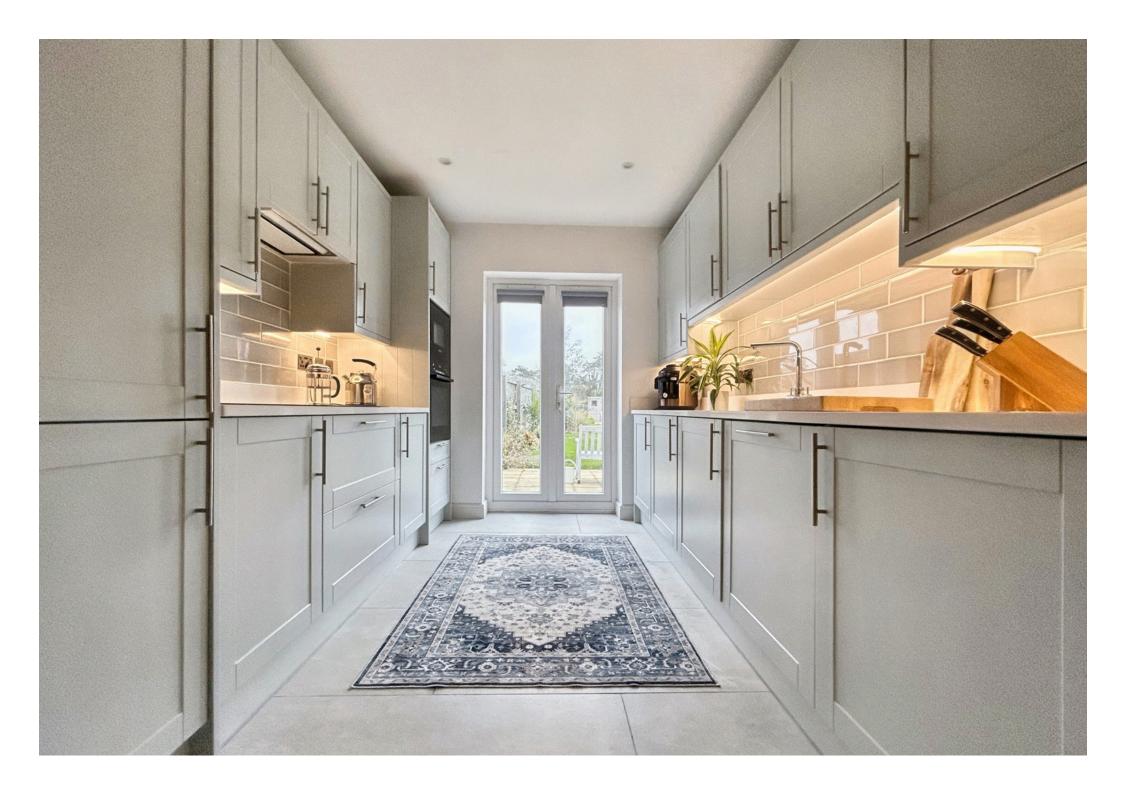

The current owner left no stone unturned when renovating this gorgeous home. The open plan lounge/diner allows light to flood in through the beautiful bay window, right through to the rear of the house where the newly fitted kitchen lies.