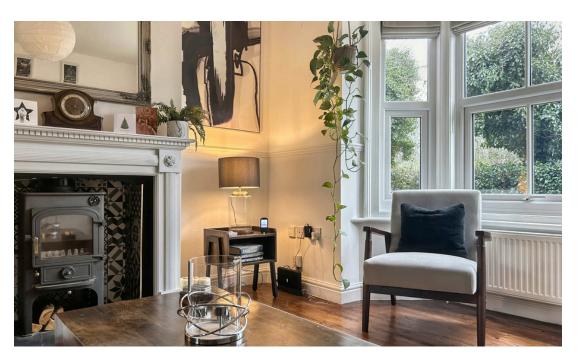

The current owner left no stone unturned when renovating this gorgeous home. The open plan lounge/diner allows light to flood in through the beautiful bay window, right through to the rear of the house where the newly fitted kitchen lies.