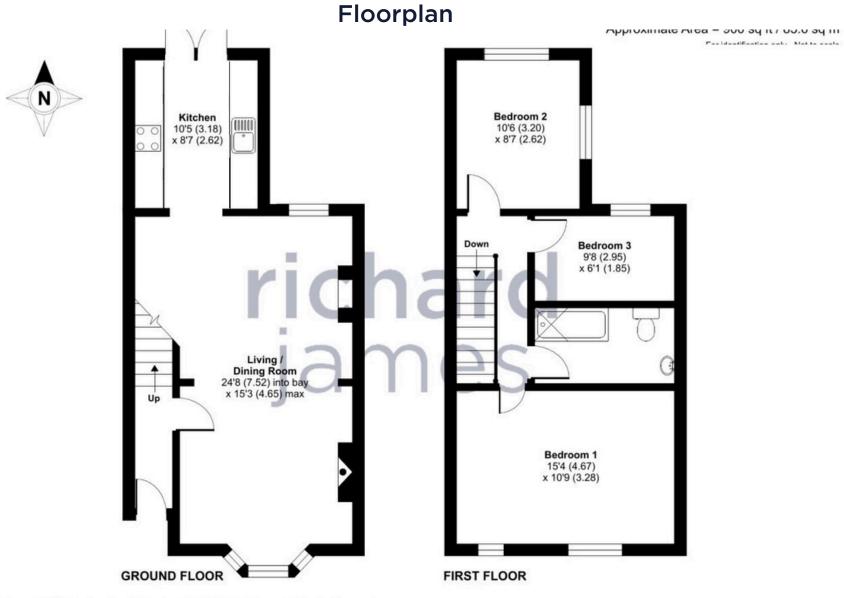

Floor plan produced in accordance with RICS Property Measurement Standards incorporating International Property Measurement Standards (IPMS2 Residential). © nichecom 2023. Produced for Richard James. REF: 942209