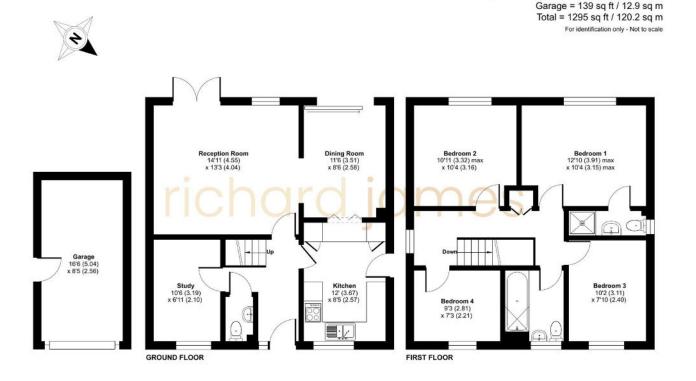

# 🚔 4 🕮 3 📛 2

FOUR BEDROOMS
DETACHED
DOWNSTAIRS WC
EN SUITE TO MASTER
PRIVATE REAR GARDEN
DRIVEWAY AND GARAGE

This fantastic four bedroom detached family home can be found beautifully tucked into a quiet cul-de-sac in the highly sought after area of Wanborough within walking distance to ample amenities such as schools and pubs. The property comprises; entrance hall, WC, study room, kitchen with serving hatch, dining room and spacious living room with access into the rear garden. Upstairs you'll find the family bathroom along with four double bedrooms including the master which boasts an en suite shower room. Furthermore, this home comes with a rear garden laid to patio and lawn as well as a single garage and driveway to the front. Get in touch for your chance to view this amazing home!

> EPC: D Council Tax: E

Floor plan produced in accordance with RICS Property Measurement 2nd Edition, Incorporating International Property Measurement Standards (IPMS2 Residential). © nichecom 2024. Produced for Richard James Estate Agents Ltd. REF-1222259

### **richard** james

101 Victoria Road | Old Town | Swindon | SN1 3BD | 01793 311 042 dannyhale@richardjames.uk

Find me on incentivised.com/Danny Hale

find your happy

Approximate Area = 1156 sq ft / 107.3 sq m