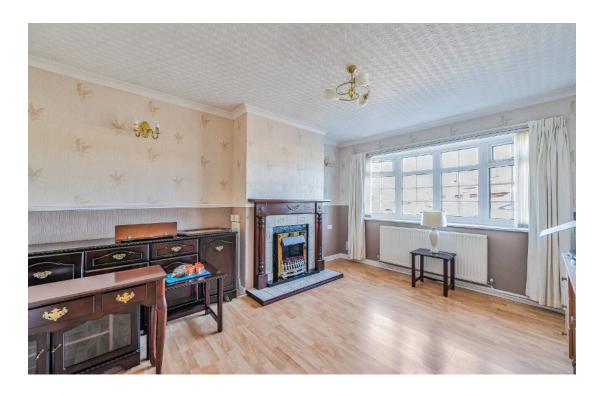

The living room is also of a great size, with bay fronted windows and a feature gas fireplace. There is a large window allowing light to flow through the home.

The kitchen is situated at the back of the home, with lots of surface space and ample room to fit in the dining table, you access to the large conservatory from here also.