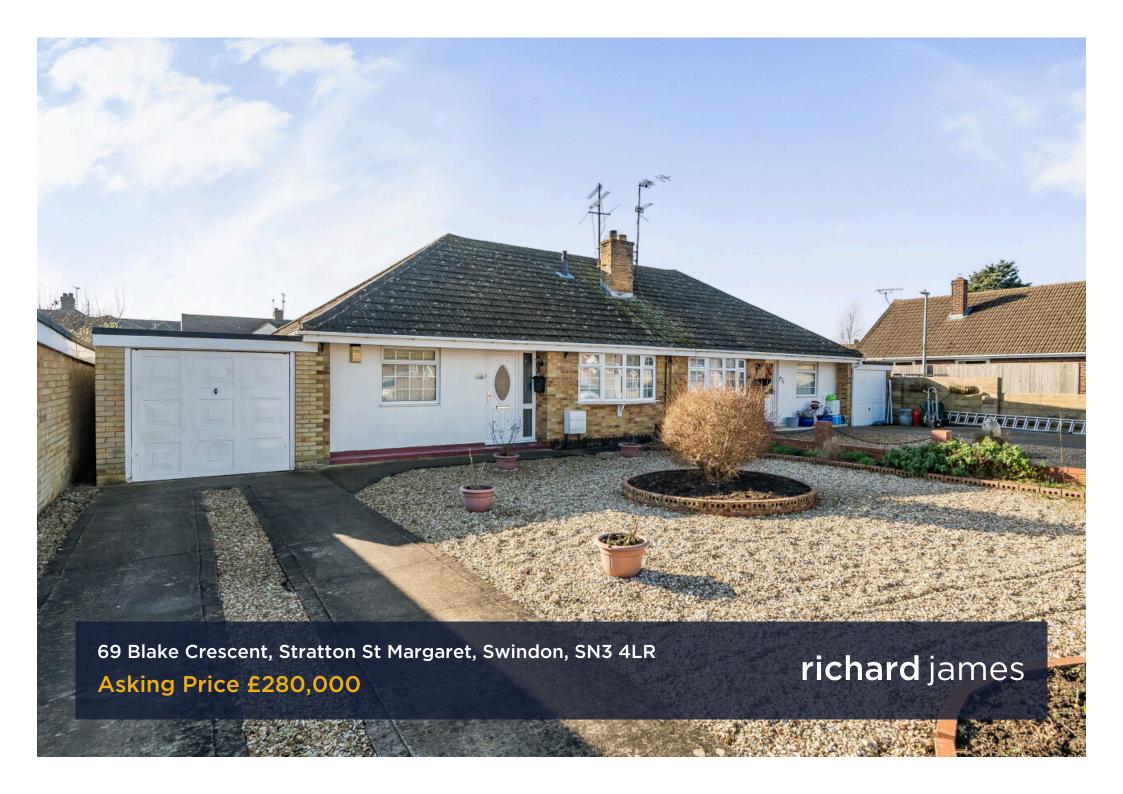

## **Blake Crescent**

Stratton St Margaret

Freehold | EPC Rating - C

2

.

- NO CHAIN -2 BEDROOMS - SEMI DETACHED - DRIVEWAY PARKING - GARAGE - CONSERVATORY- MODERN SHOWER ROOM - BAY WINDOWS -

Situated in the popular Stratton location, we welcome this 2-bed semi-detached bungalow. This property holds heaps of curb appeal & the home is being sold FREE OF CHAIN.