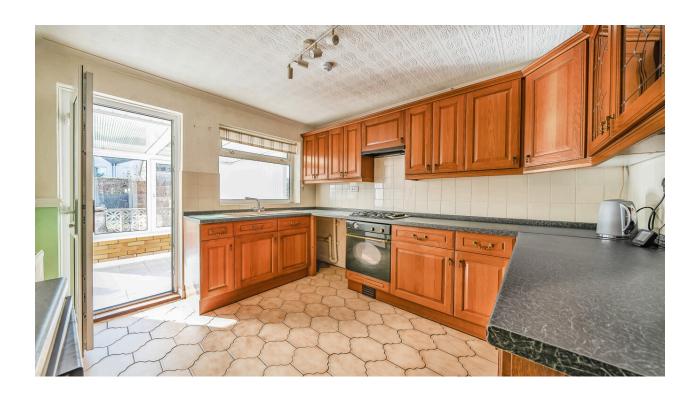

The living room is also of a great size, with bay fronted windows and a feature gas fireplace. There is a large window allowing light to flow through the home.

The kitchen is situated at the back of the home, with lots of surface space and ample room to fit in the dining table, you access to the large conservatory from here also.