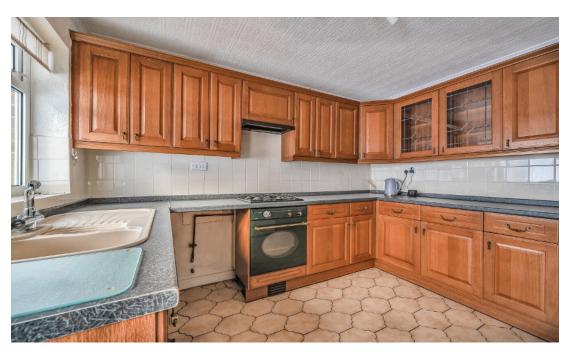

The living room is also of a great size, with bay fronted windows and a feature gas fireplace. There is a large window allowing light to flow through the home.

The kitchen is situated at the back of the home, with lots of surface space and ample room to fit in the dining table, you access to the large conservatory from here also.