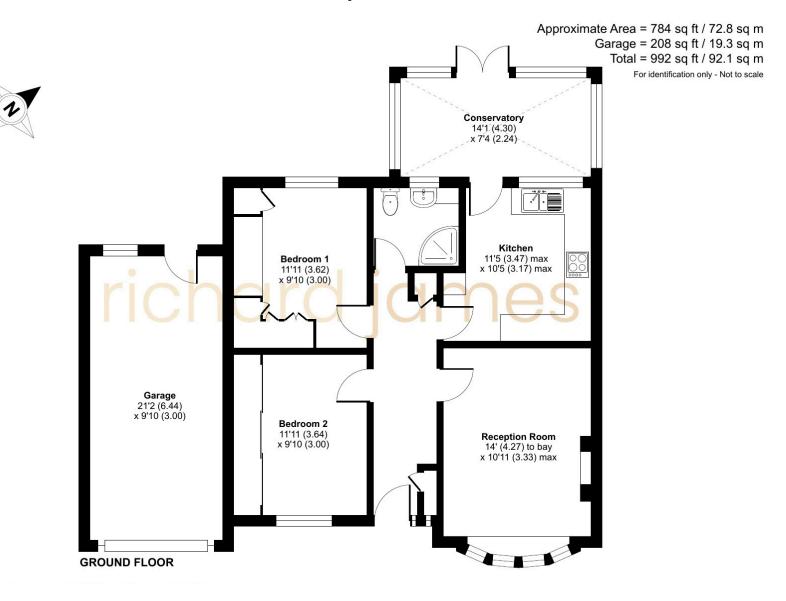

As you enter the property you are welcomed into the entrance hall. To the left, is a good-sized double bedroom with built-in storage, the room is neutrally decorated and is of a great size.

Bedroom number two is situated just down the corridor, another great size room with ample space for a double bed and other furnishings.

The living room is also of a great size, with bay fronted windows and a feature gas fireplace. There is a large window allowing light to flow through the home.

The kitchen is situated at the back of the home, with lots of surface space and ample room to fit in the dining table, you access to the large conservatory from here also.

The family bathroom has been recently changed into a shower room, with a large modern shower and modern wall tiles providing a fantastic finish.

Externally, you have a large driveway, providing parking to comfortably fit 3+vehciles and garage.