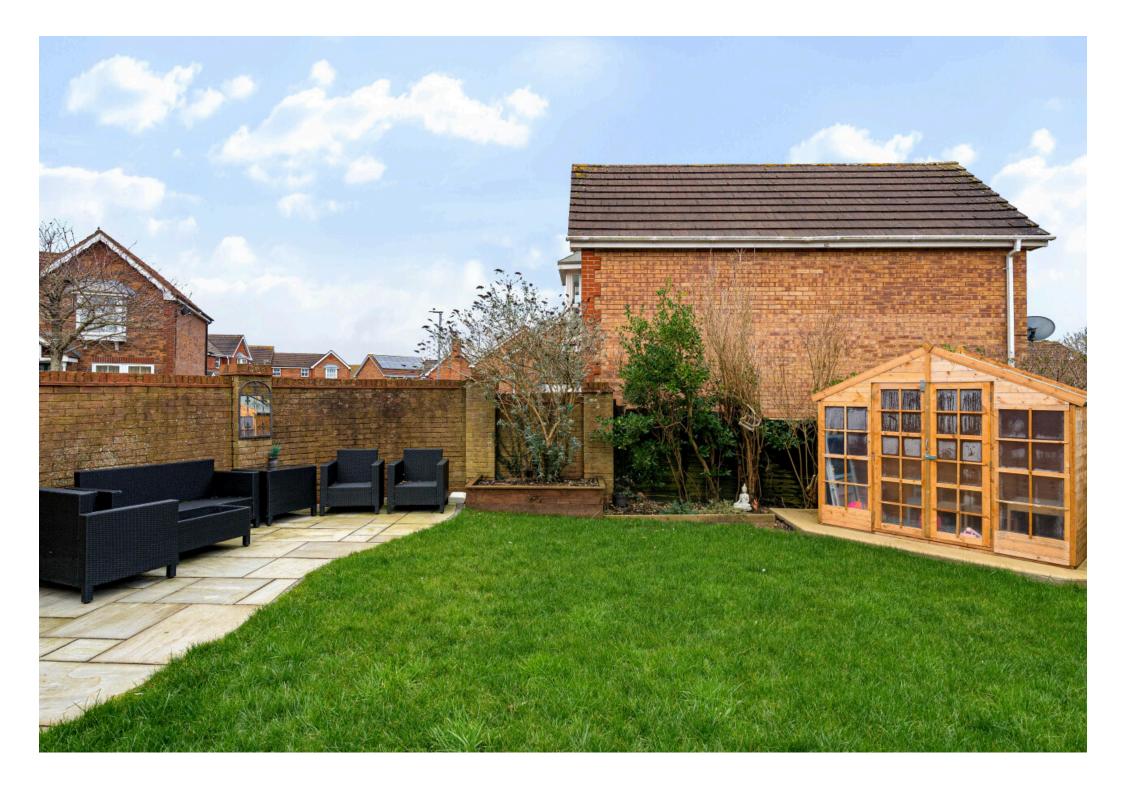

## Farne Way

This beautifully extended and improved detached Bryant home built to the Victoria design is situated in the sought-after location of Royal Wootton Bassett.

Offering a perfect blend of modern living and timeless charm, the property is presented in excellent condition throughout, making it an ideal choice for families and professionals alike.

A key highlight of this home is the stunning extended family room, which creates a bright and spacious area perfect for entertaining, relaxing, or spending quality time with loved ones. Large windows and thoughtfully designed interiors ensure a light and airy atmosphere, enhancing the overall appeal of the space.