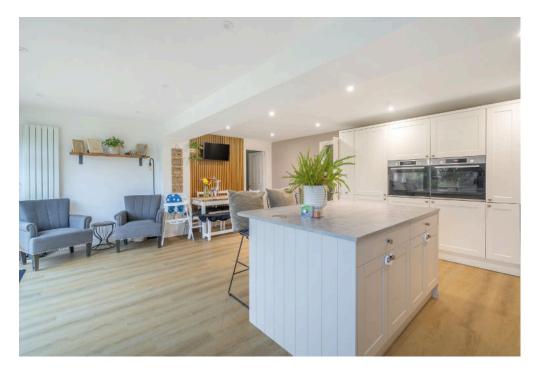

A key highlight of this home is the stunning extended family room, which creates a bright and spacious area perfect for entertaining, relaxing, or spending quality time with loved ones. Large windows and thoughtfully designed interiors ensure a light and airy atmosphere, enhancing the overall appeal of the space.