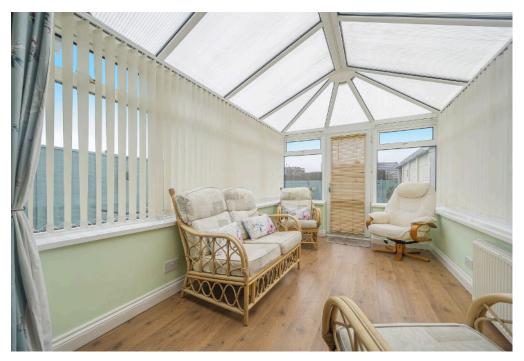

The very well presented accommodation comprises; Hall, Sitting Room with bay window, 18' modern fitted Kitchen/Dining Room which leads through to the PVCu Conservatory, which overlooks the garden.

As well as Two Bedrooms, Bedroom One also has fitted wardrobes and there is a refitted Shower Room.