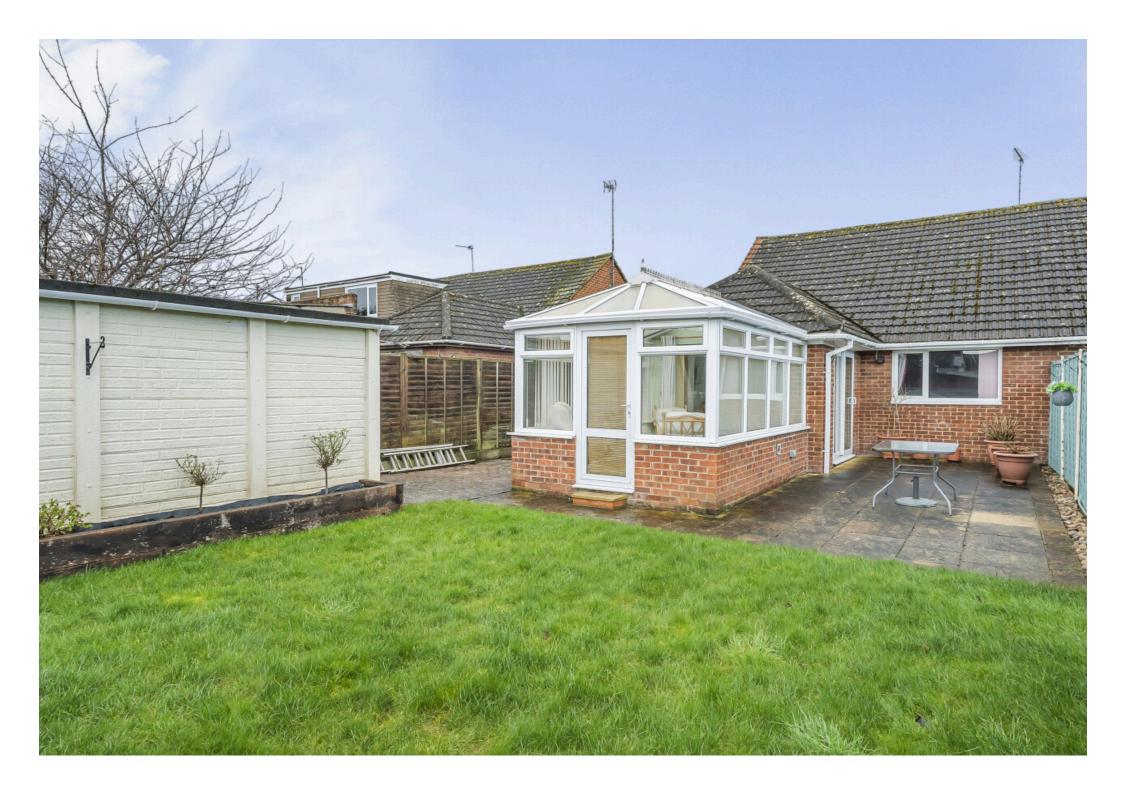

Further features include a private and enclosed Rear Garden with patio area, which opens to the lawn, path leading to Garage.

To the front, there is a low maintenance garden with driveway leading to side and to the Garage. The bungalow also benefits from PVCu Double Glazing and Gas Radiator Heating.