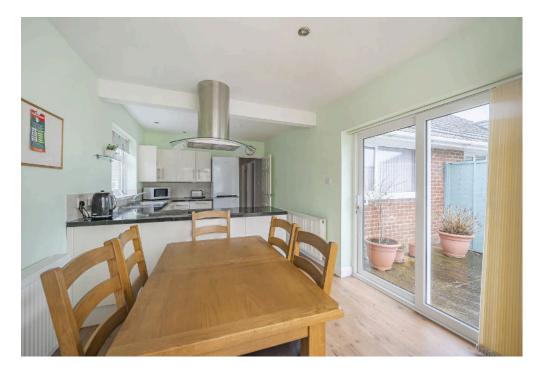

The very well presented accommodation comprises; Hall, Sitting Room with bay window, 18' modern fitted Kitchen/Dining Room which leads through to the PVCu Conservatory, which overlooks the garden.

As well as Two Bedrooms, Bedroom One also has fitted wardrobes and there is a refitted Shower Room.