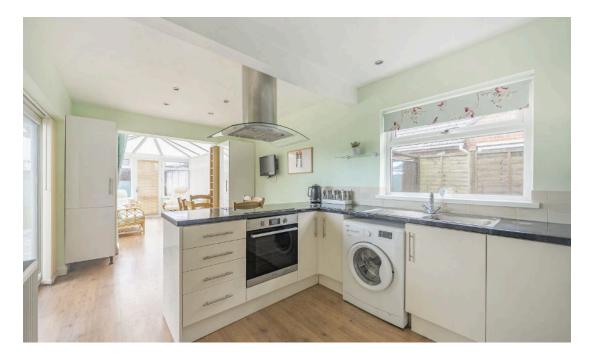

The very well presented accommodation comprises; Hall, Sitting Room with bay window, 18' modern fitted Kitchen/Dining Room which leads through to the PVCu Conservatory, which overlooks the garden.

As well as Two Bedrooms, Bedroom One also has fitted wardrobes and there is a refitted Shower Room.