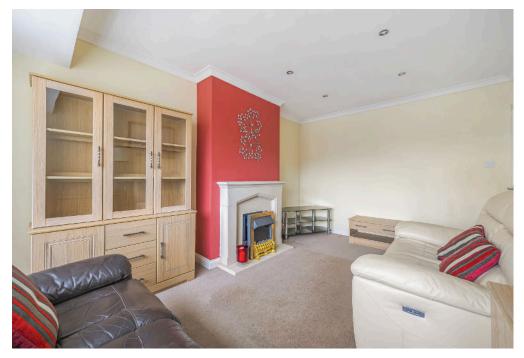

The very well presented accommodation comprises; Hall, Sitting Room with bay window, 18' modern fitted Kitchen/Dining Room which leads through to the PVCu Conservatory, which overlooks the garden.

As well as Two Bedrooms, Bedroom One also has fitted wardrobes and there is a refitted Shower Room.