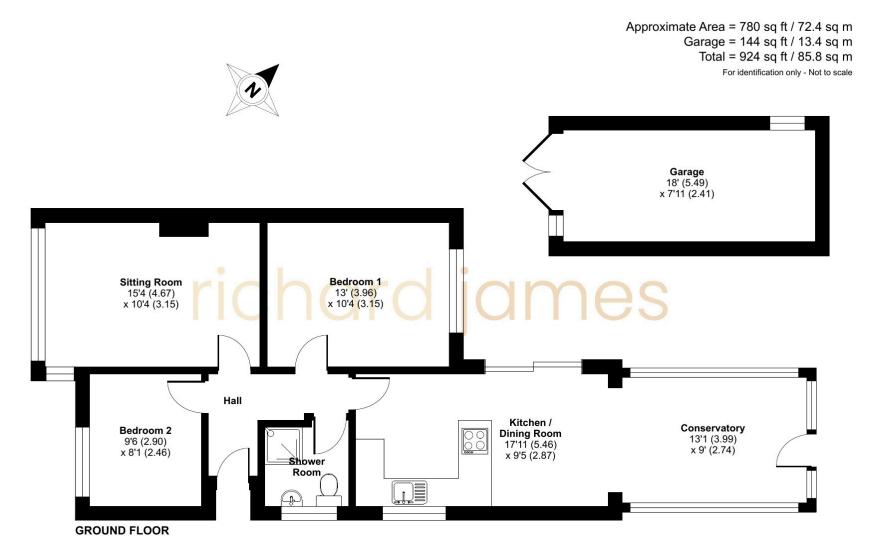

The very well presented accommodation comprises; Hall, Sitting Room with bay window, 18' modern fitted Kitchen/Dining Room which leads through to the PVCu Conservatory, which overlooks the garden.

As well as Two Bedrooms, Bedroom One also has fitted wardrobes and there is a refitted Shower Room.

Further features include a private and enclosed Rear Garden with patio area, which opens to the lawn, path leading to Garage.

To the front, there is a low maintenance garden with driveway leading to side and to the Garage. The bungalow also benefits from PVCu Double Glazing and Gas Radiator Heating.

## Floorplan

01793 520 720 oldtown@richardjames.uk 101 Victoria Road | Swindon | SN1 3BD

richardjames.uk