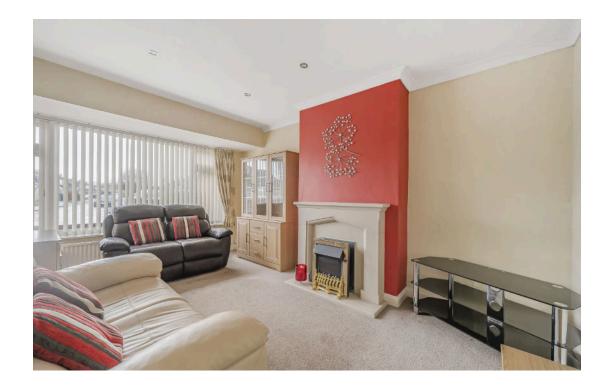

The very well presented accommodation comprises; Hall, Sitting Room with bay window, 18' modern fitted Kitchen/Dining Room which leads through to the PVCu Conservatory, which overlooks the garden.

As well as Two Bedrooms, Bedroom One also has fitted wardrobes and there is a refitted Shower Room.