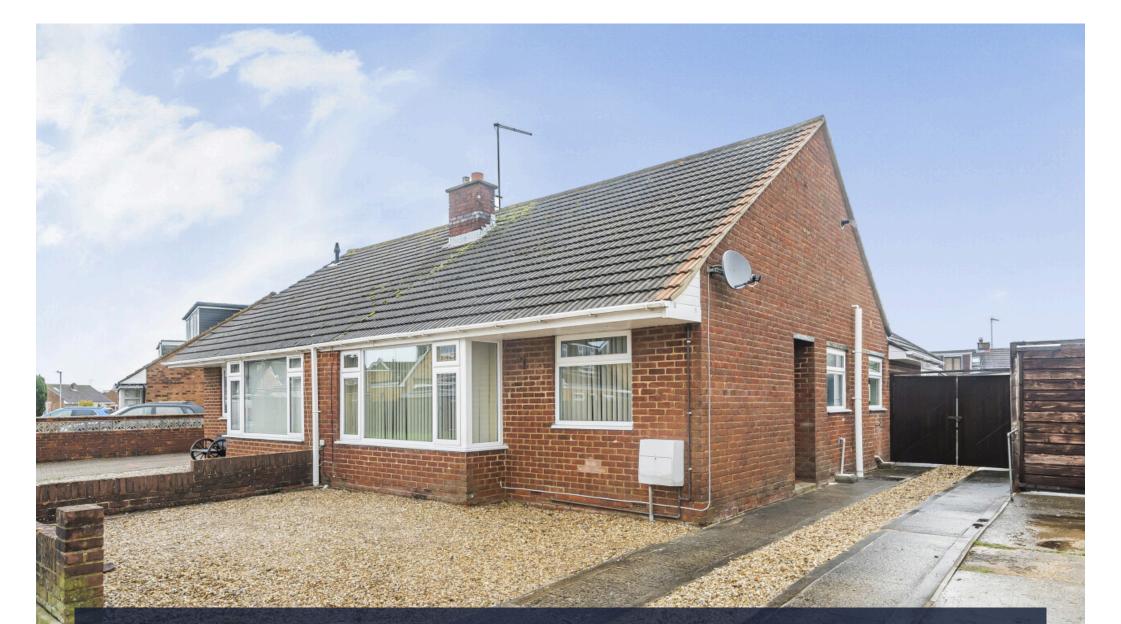

## Guide Price £295,000-£310,000

Sold Free of Chain! An extended and improved semi-detached bungalow, that also features a pleasant enclosed Rear Garden and Garage.

Situated within this popular location, right in the heart of Wroughton, with all the amenities available locally and within walking distance.

Further features include a private and enclosed Rear Garden with patio area, which opens to the lawn, path leading to Garage.

To the front, there is a low maintenance garden with driveway leading to side and to the Garage. The bungalow also benefits from PVCu Double Glazing and Gas Radiator Heating.