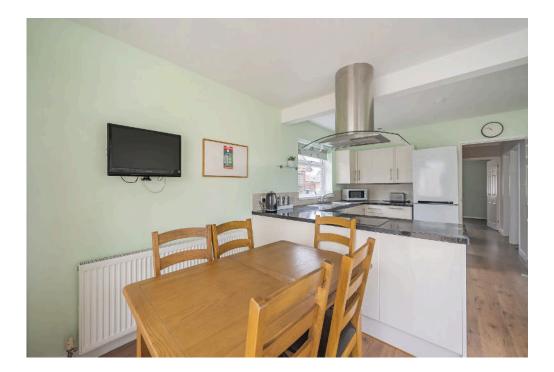

The very well presented accommodation comprises; Hall, Sitting Room with bay window, 18' modern fitted Kitchen/Dining Room which leads through to the PVCu Conservatory, which overlooks the garden.

As well as Two Bedrooms, Bedroom One also has fitted wardrobes and there is a refitted Shower Room.