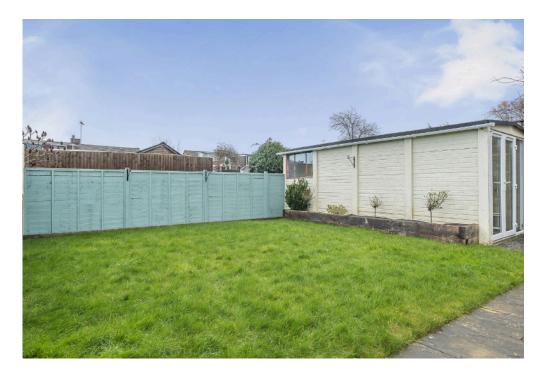

Further features include a private and enclosed Rear Garden with patio area, which opens to the lawn, path leading to Garage.

To the front, there is a low maintenance garden with driveway leading to side and to the Garage. The bungalow also benefits from PVCu Double Glazing and Gas Radiator Heating.