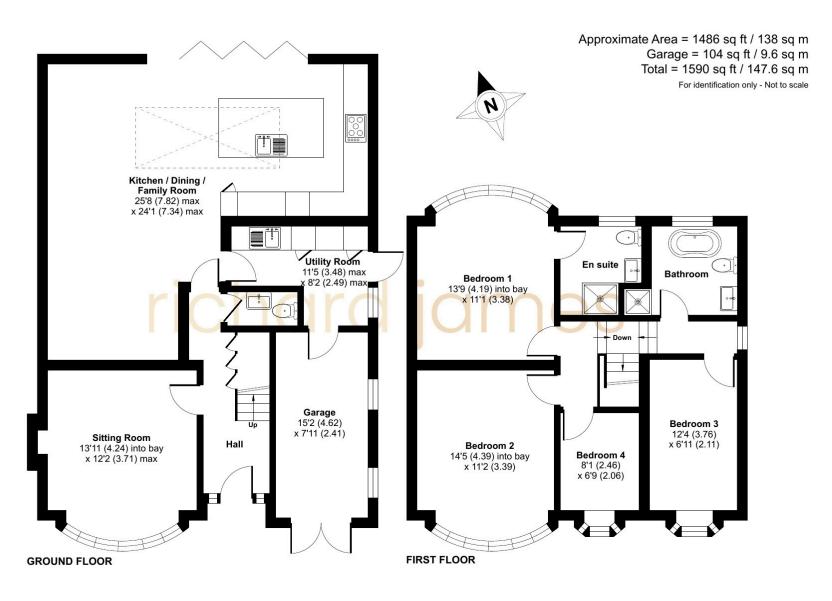

This double bay fronted, character home, has been thoughtfully extended to provide ample living space for all the family to enjoy.

The well appointed accommodation includes: Hall with useful storage system, Sitting Room with bay window and inset log burner, modern Cloakroom and the superb 25' x 24' max refitted Kitchen/Dining/Family Room, which enjoys under floor heating, lantern roof, as well as an extensively refitted Kitchen with integrated Bosch appliances, island unit and bi-fold doors opening into the landscaped Rear Garden.

As well as, a generous sized refitted Utility Room and door into the Garage. To the first floor, you'll find the Four Bedrooms with refitted Ensuite Shower Room to Bedroom One and a further refitted Family Bathroom, with four piece suite, to the first floor.

Further features include the private and enclosed, landscaped Rear Garden with large patio area ideal for entertaining with further lawned area to rear and a generous block paved driveway to front, providing ample off road parking and gives access to the Garage.

## **Floorplan**