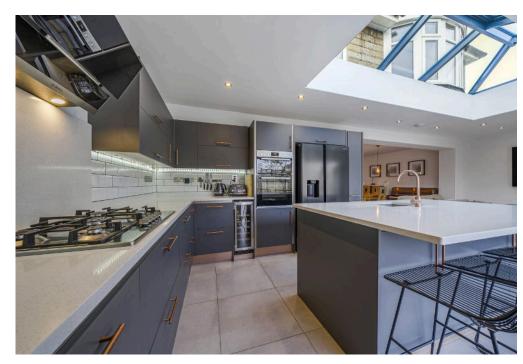

This double bay fronted, character home, has been thoughtfully extended to provide ample living space for all the family to enjoy.

The well appointed accommodation includes: Hall with useful storage system, Sitting Room with bay window and inset log burner, modern Cloakroom and the superb 25' x 24' max refitted Kitchen/Dining/Family Room, which enjoys under floor heating, lantern roof, as well as an extensively refitted Kitchen with integrated Bosch appliances, island unit and bi-fold doors opening into the landscaped Rear Garden.