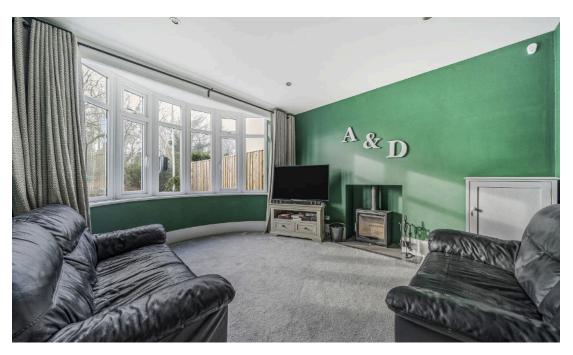

This double bay fronted, character home, has been thoughtfully extended to provide ample living space for all the family to enjoy.

The well appointed accommodation includes: Hall with useful storage system, Sitting Room with bay window and inset log burner, modern Cloakroom and the superb 25' x 24' max refitted Kitchen/Dining/Family Room, which enjoys under floor heating, lantern roof, as well as an extensively refitted Kitchen with integrated Bosch appliances, island unit and bi-fold doors opening into the landscaped Rear Garden.