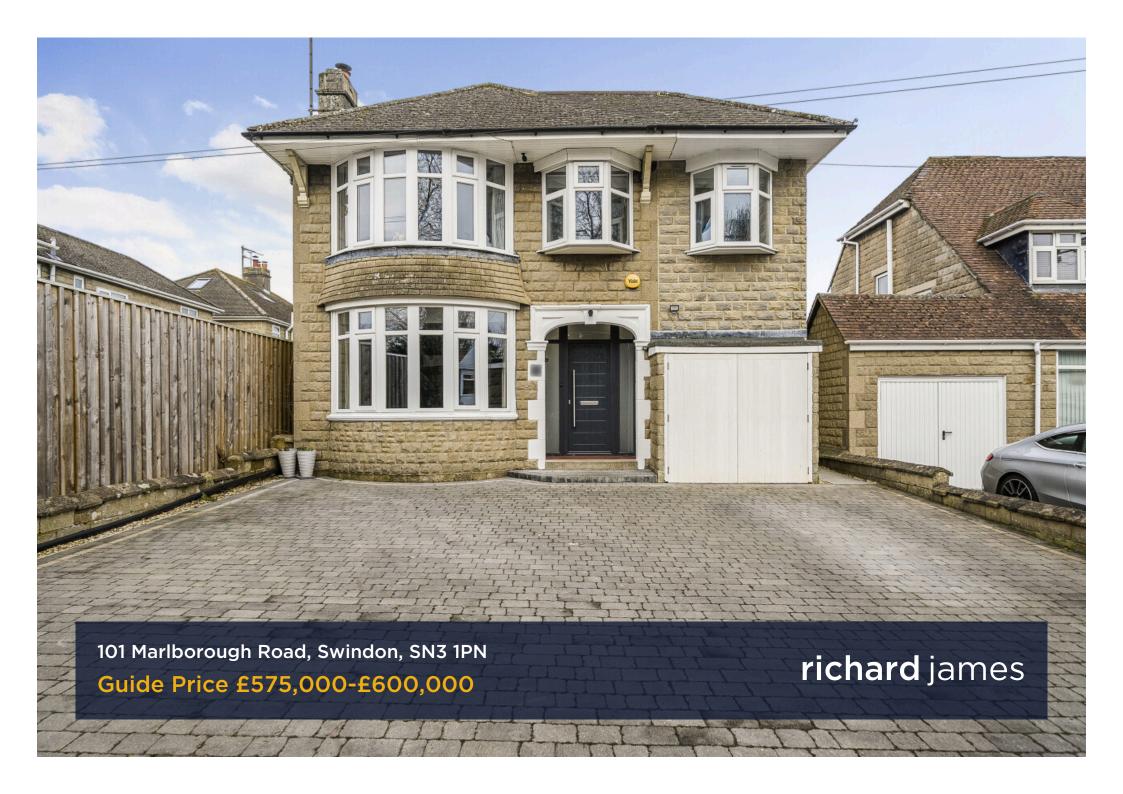

## Marlborough Road

Old Town

Freehold | EPC Rating - D

4

2

2

A stunning bay fronted, detached home, situated on the edge of the sought after Lakeside area of Old Town. Renovated throughout by the current owners and finished to a very high standard throughout, including a full width extension with bi-fold doors opening into the private rear garden. Viewing highly recommended to fully appreciate this beautiful home.

Offered to the market is this tastefully presented four bedroom, detached home situated on the edge of the desirable Lakeside area of Old Town.

The property has been extended and extensively renovated throughout by the current owners providing a fantastic family home, ideal for modern living.