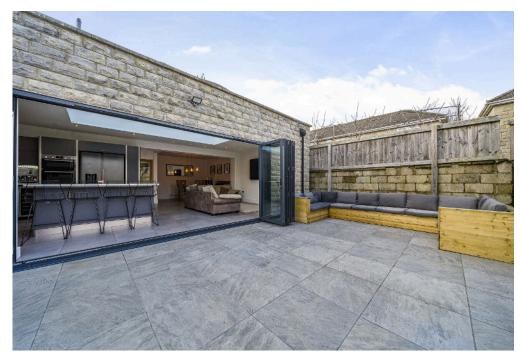

This double bay fronted, character home, has been thoughtfully extended to provide ample living space for all the family to enjoy.

The well appointed accommodation includes: Hall with useful storage system, Sitting Room with bay window and inset log burner, modern Cloakroom and the superb 25' x 24' max refitted Kitchen/Dining/Family Room, which enjoys under floor heating, lantern roof, as well as an extensively refitted Kitchen with integrated Bosch appliances, island unit and bi-fold doors opening into the landscaped Rear Garden.

Further features include the private and enclosed, landscaped Rear Garden with large patio area ideal for entertaining with further lawned area to rear and a generous block paved driveway to front, providing ample off road parking and gives access to the Garage.