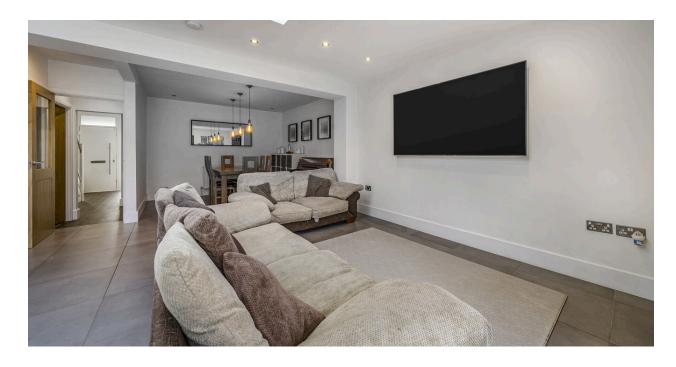

This double bay fronted, character home, has been thoughtfully extended to provide ample living space for all the family to enjoy.

The well appointed accommodation includes: Hall with useful storage system, Sitting Room with bay window and inset log burner, modern Cloakroom and the superb 25' x 24' max refitted Kitchen/Dining/Family Room, which enjoys under floor heating, lantern roof, as well as an extensively refitted Kitchen with integrated Bosch appliances, island unit and bi-fold doors opening into the landscaped Rear Garden.