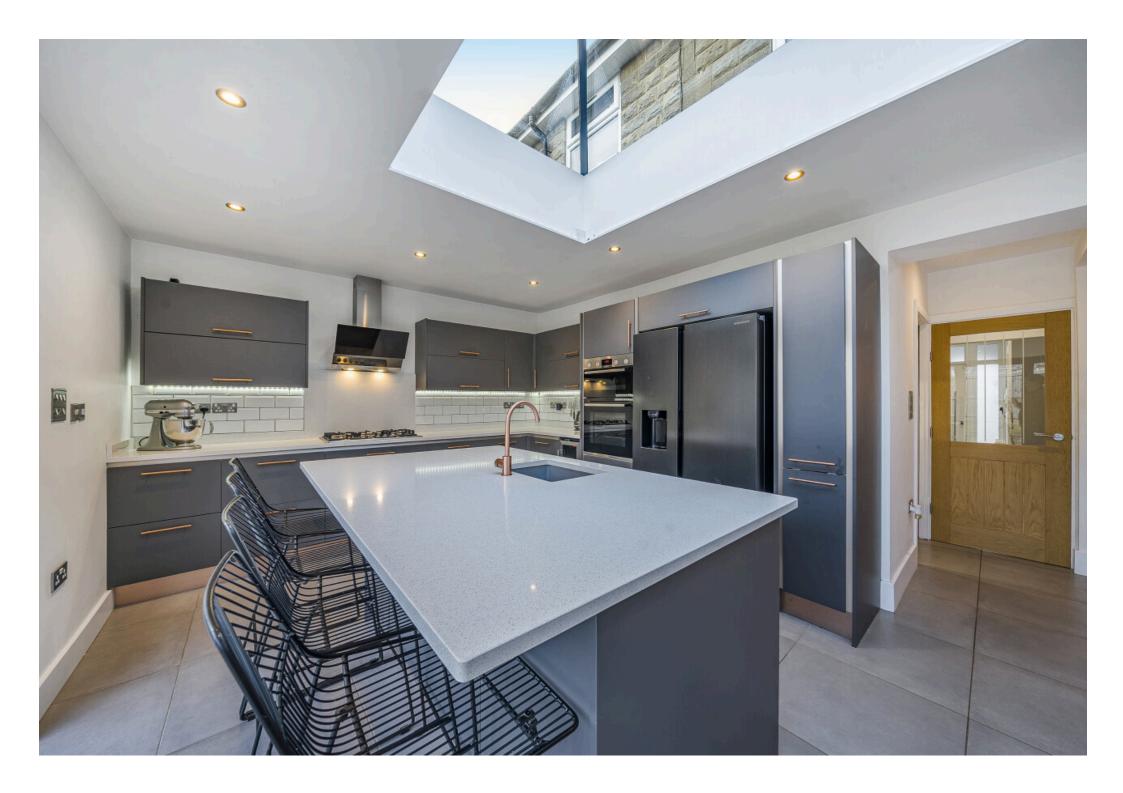

This double bay fronted, character home, has been thoughtfully extended to provide ample living space for all the family to enjoy.

The well appointed accommodation includes: Hall with useful storage system, Sitting Room with bay window and inset log burner, modern Cloakroom and the superb 25' x 24' max refitted Kitchen/Dining/Family Room, which enjoys under floor heating, lantern roof, as well as an extensively refitted Kitchen with integrated Bosch appliances, island unit and bi-fold doors opening into the landscaped Rear Garden.