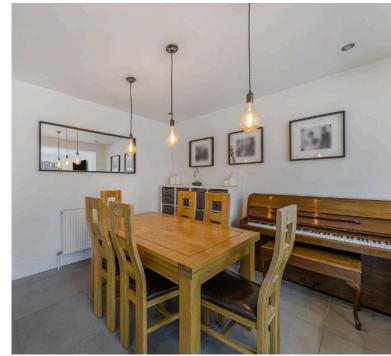

This double bay fronted, character home, has been thoughtfully extended to provide ample living space for all the family to enjoy.

The well appointed accommodation includes: Hall with useful storage system, Sitting Room with bay window and inset log burner, modern Cloakroom and the superb 25' x 24' max refitted Kitchen/Dining/Family Room, which enjoys under floor heating, lantern roof, as well as an extensively refitted Kitchen with integrated Bosch appliances, island unit and bi-fold doors opening into the landscaped Rear Garden.