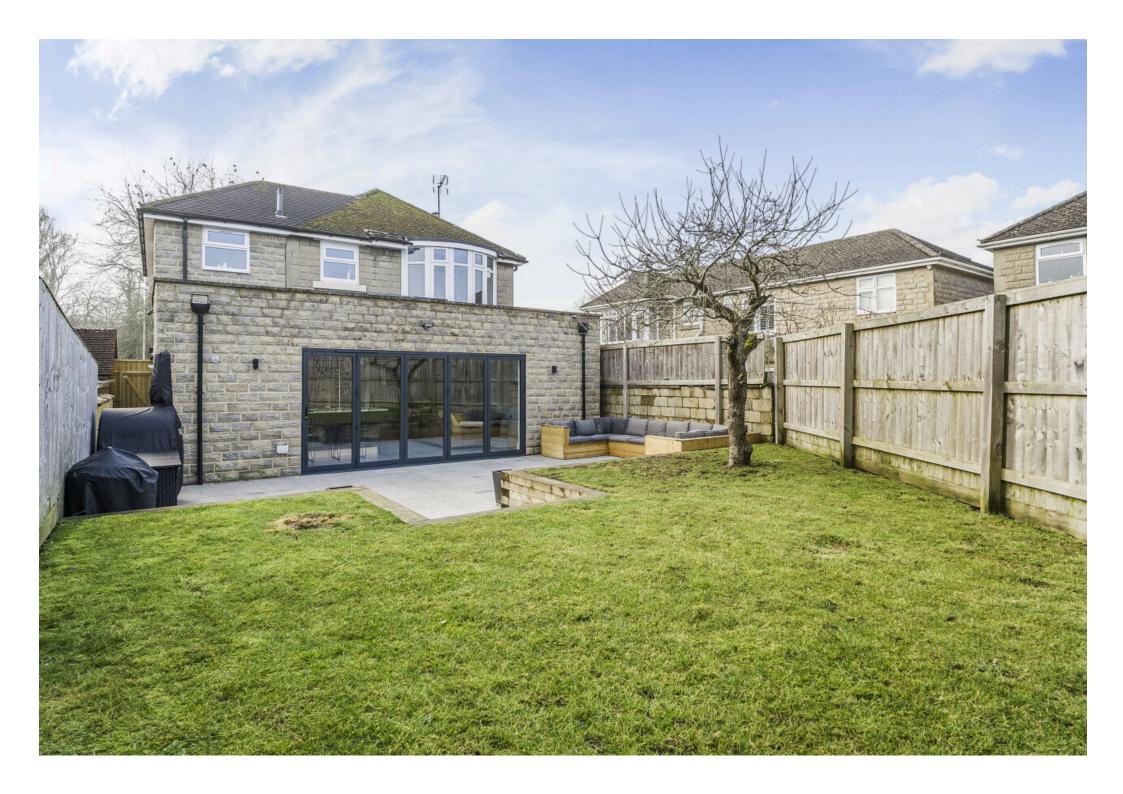

Further features include the private and enclosed, landscaped Rear Garden with large patio area ideal for entertaining with further lawned area to rear and a generous block paved driveway to front, providing ample off road parking and gives access to the Garage.