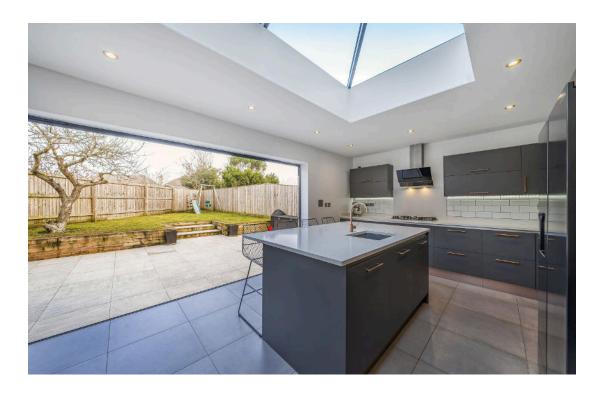

This double bay fronted, character home, has been thoughtfully extended to provide ample living space for all the family to enjoy.

The well appointed accommodation includes: Hall with useful storage system, Sitting Room with bay window and inset log burner, modern Cloakroom and the superb 25' x 24' max refitted Kitchen/Dining/Family Room, which enjoys under floor heating, lantern roof, as well as an extensively refitted Kitchen with integrated Bosch appliances, island unit and bi-fold doors opening into the landscaped Rear Garden.