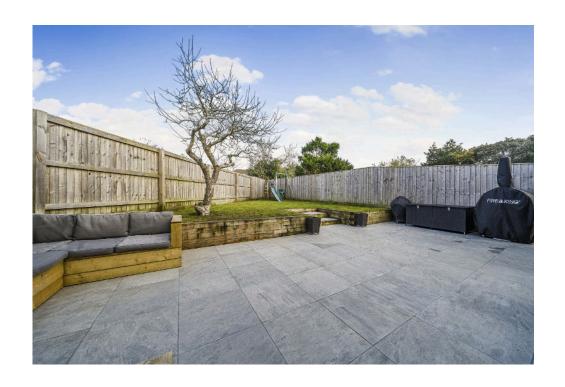

Further features include the private and enclosed, landscaped Rear Garden with large patio area ideal for entertaining with further lawned area to rear and a generous block paved driveway to front, providing ample off road parking and gives access to the Garage.