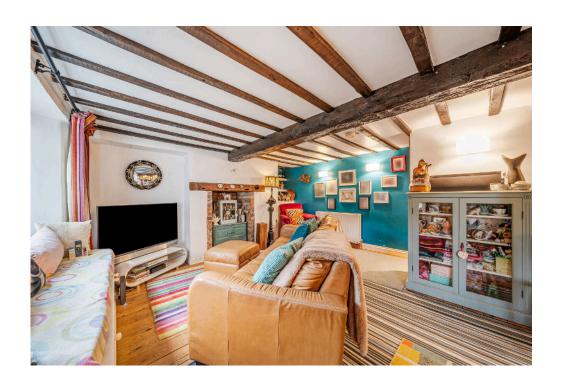

## Wroughton

Freehold | EPC Rating - D

3

This charming detached cottage in Wroughton offers a delightful blend of character and flexible living space.

Inside, the property features a spacious living and dining room with exposed beams, showcasing its cottage charm, and a farmhouse-style kitchen. A study on the ground floor provides a versatile space that can also be used as an additional bedroom, alongside a handy downstairs cloakroom.