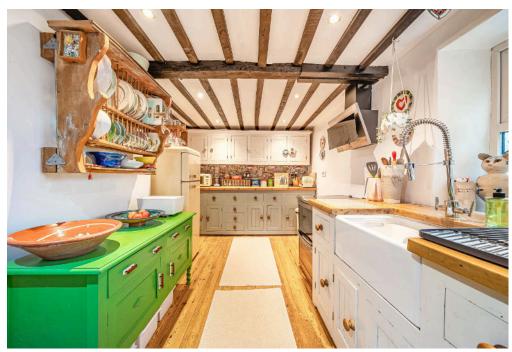

## Wroughton

Freehold | EPC Rating - D

3

This charming detached cottage in Wroughton offers a delightful blend of character and flexible living space.

Inside, the property features a spacious living and dining room with exposed beams, showcasing its cottage charm, and a farmhouse-style kitchen. A study on the ground floor provides a versatile space that can also be used as an additional bedroom, alongside a handy downstairs cloakroom.