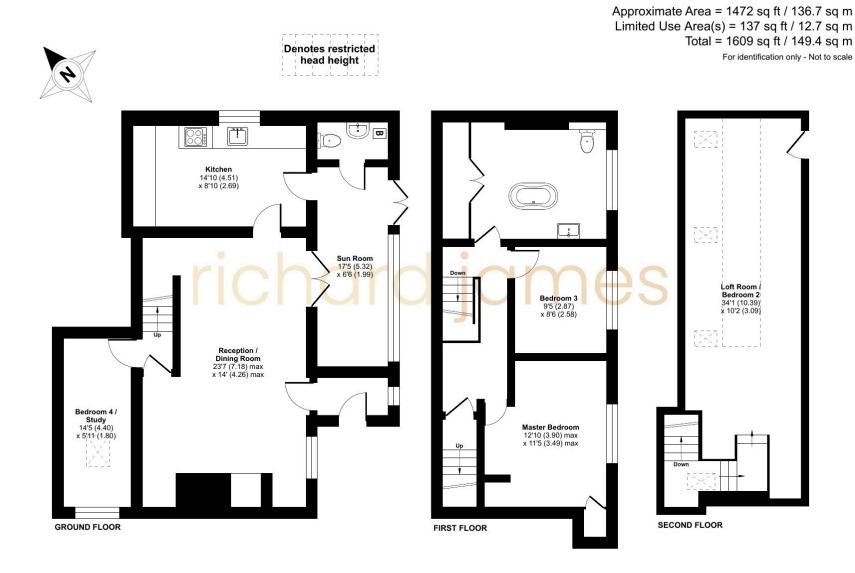

## Wroughton

Freehold | EPC Rating - D

3

This charming detached cottage in Wroughton offers a delightful blend of character and flexible living space.

Inside, the property features a spacious living and dining room with exposed beams, showcasing its cottage charm, and a farmhouse-style kitchen. A study on the ground floor provides a versatile space that can also be used as an additional bedroom, alongside a handy downstairs cloakroom.

Upstairs, there are two well-appointed bedrooms, complemented by an impressive bathroom complete with a roll-top bath. The property also boasts a functional loft room, ideal for use as a bedroom or additional living space.

Outside, the home benefits from mature gardens, driveway parking, and a garage, offering practicality and privacy.

Located within walking distance of local shops and amenities, the property is also conveniently close to Swindon's Old Town, the train station, and the hospital.

## **Floorplan**

01793 814 542

richard james