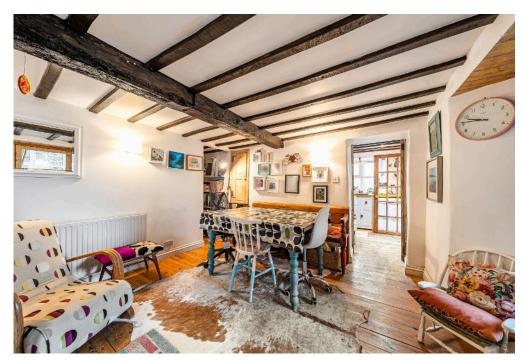

## Wroughton

Freehold | EPC Rating - D

3

This charming detached cottage in Wroughton offers a delightful blend of character and flexible living space.

Inside, the property features a spacious living and dining room with exposed beams, showcasing its cottage charm, and a farmhouse-style kitchen. A study on the ground floor provides a versatile space that can also be used as an additional bedroom, alongside a handy downstairs cloakroom.