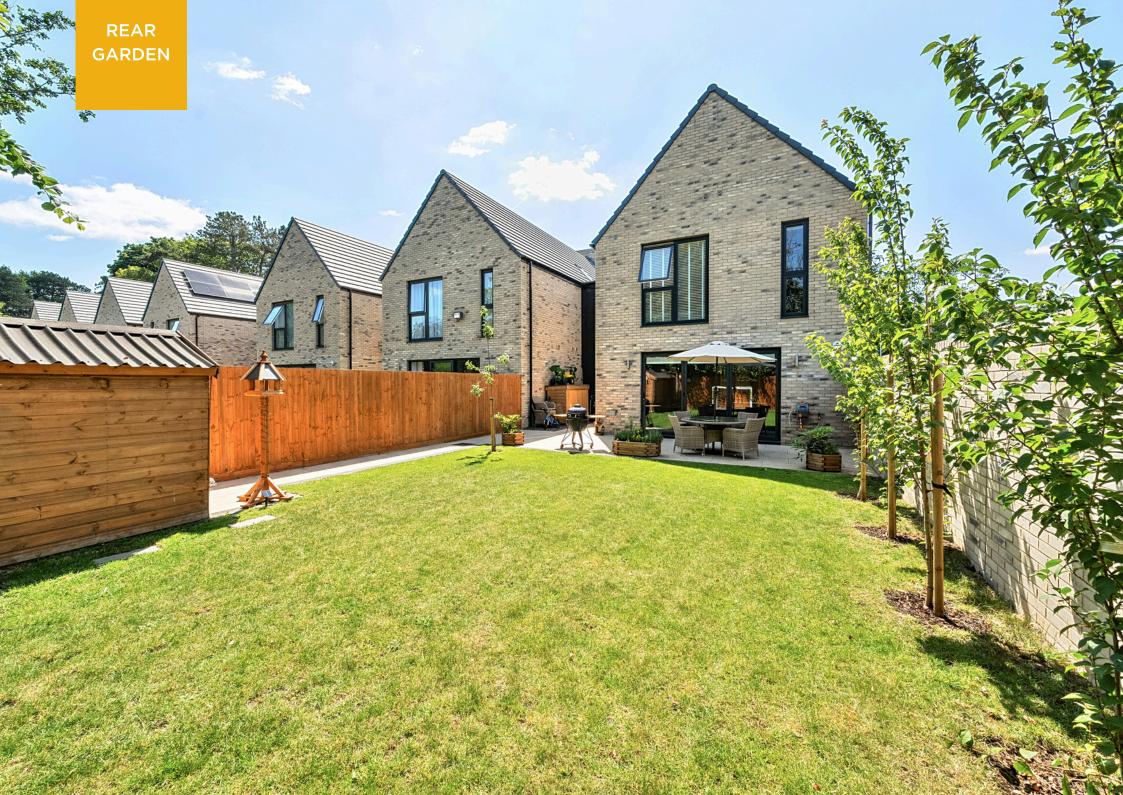

## **FREEHOLD**

Offered to the market is this beautifully presented, Backhouse Built four-bedroom detached family home, located within an increasingly sought-after development in Highworth. Constructed just two years ago, this striking property showcases a modern design with thoughtful landscaping, tasteful décor, and high-end finishes throughout—ready for immediate occupation.

The property features a stunning exterior with a unique combination of glass panelling, modern brickwork, and contemporary architectural lines. Internally, the spacious accommodation is centred around a showstopping open-plan kitchen/dining room, fitted with elegant midnight blue shaker-style units and complete with bifold doors that seamlessly open onto the landscaped rear garden—perfect for indoor-outdoor living and entertaining.

Externally, the home benefits from paved driveway parking to the front and gated side access leading to a private, enclosed garden.

With phase two of this attractive development now underway and full landscaping soon to be completed, this is a rare opportunity to secure a nearly new home in an already established and vibrant community.