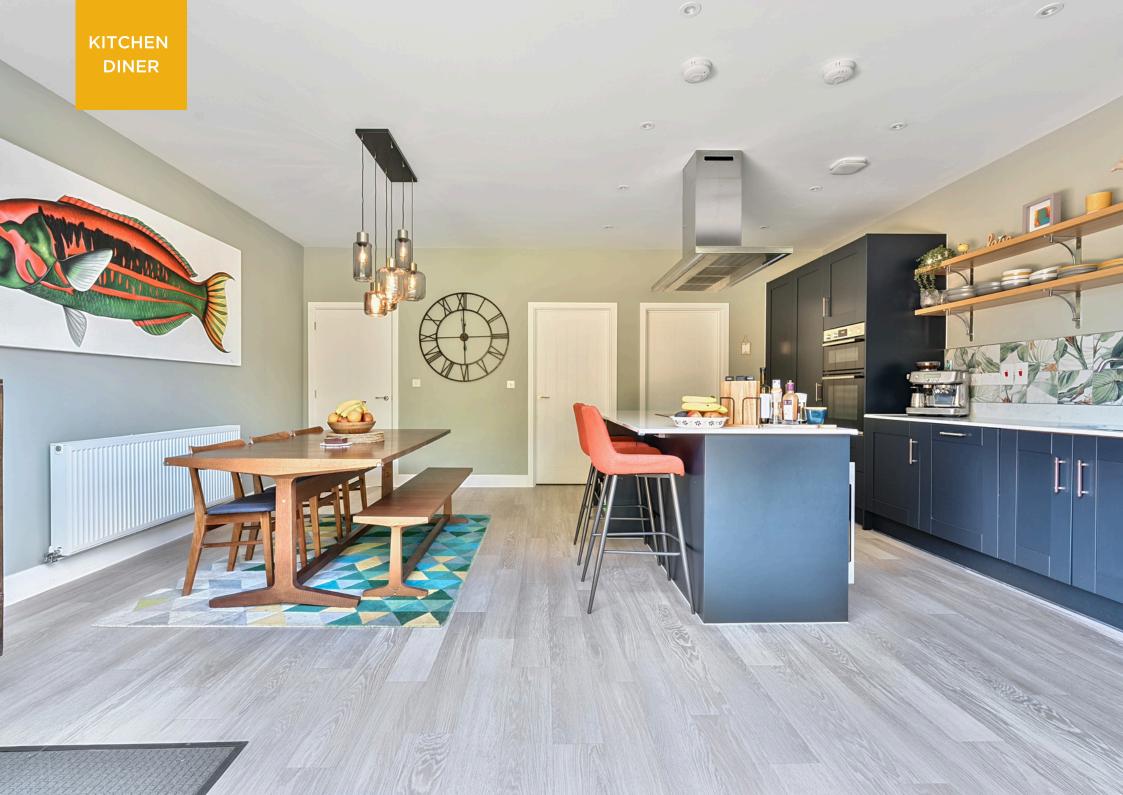

The property features a stunning exterior with a unique combination of glass panelling, modern brickwork, and contemporary architectural lines. Internally, the spacious accommodation is centred around a showstopping open-plan kitchen/dining room, fitted with elegant midnight blue shaker-style units and complete with bifold doors that seamlessly open onto the landscaped rear garden—perfect for indoor-outdoor living and entertaining.