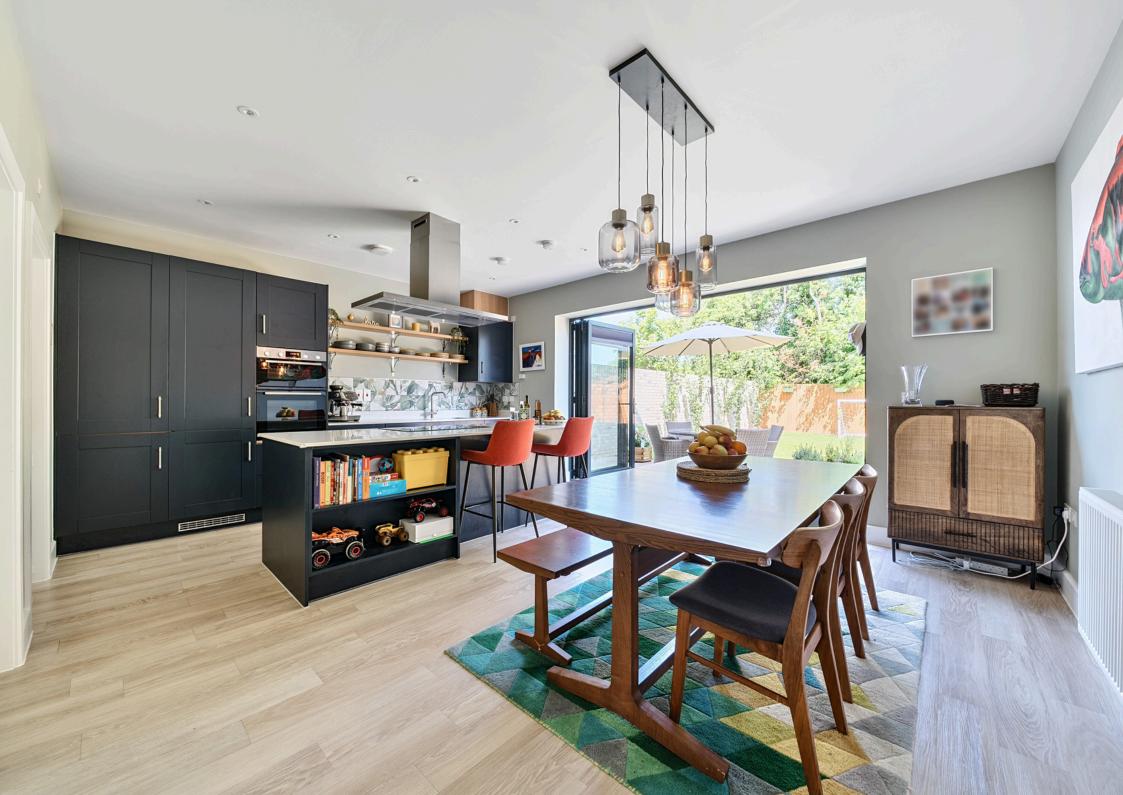

The property features a stunning exterior with a unique combination of glass panelling, modern brickwork, and contemporary architectural lines. Internally, the spacious accommodation is centred around a showstopping open-plan kitchen/dining room, fitted with elegant midnight blue shaker-style units and complete with bifold doors that seamlessly open onto the landscaped rear garden—perfect for indoor-outdoor living and entertaining.

**Charlie Berry**Branch Manager

01793 311 043 07470 489 292 charlieberry@richardjames.uk

The ground floor also includes a large dual-aspect reception room, utility room, pantry, and downstairs WC, offering both functionality and flexibility for family life. Upstairs, the first floor comprises four well-proportioned bedrooms, including a principal suite with a dressing room and en-suite. A stylish family bathroom and further en-suite to the second bedroom ensure convenience for the whole household.