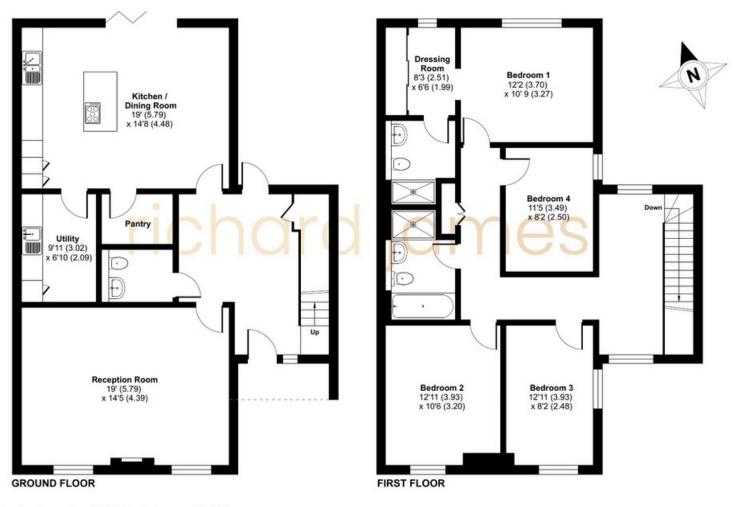

**Charlie Berry**Branch Manager

01793 311 043 07470 489 292 charlieberry@richardjames.uk

The ground floor also includes a large dual-aspect reception room, utility room, pantry, and downstairs WC, offering both functionality and flexibility for family life. Upstairs, the first floor comprises four well-proportioned bedrooms, including a principal suite with a dressing room and en-suite. A stylish family bathroom and further en-suite to the second bedroom ensure convenience for the whole household.