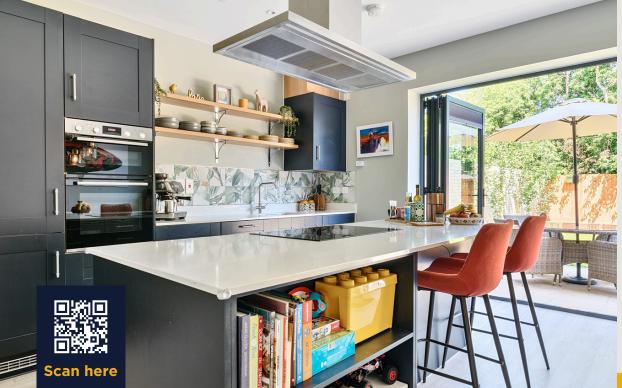

The property features a stunning exterior with a unique combination of glass panelling, modern brickwork, and contemporary architectural lines. Internally, the spacious accommodation is centred around a showstopping open-plan kitchen/dining room, fitted with elegant midnight blue shaker-style units and complete with bifold doors that seamlessly open onto the landscaped rear garden—perfect for indoor-outdoor living and entertaining.