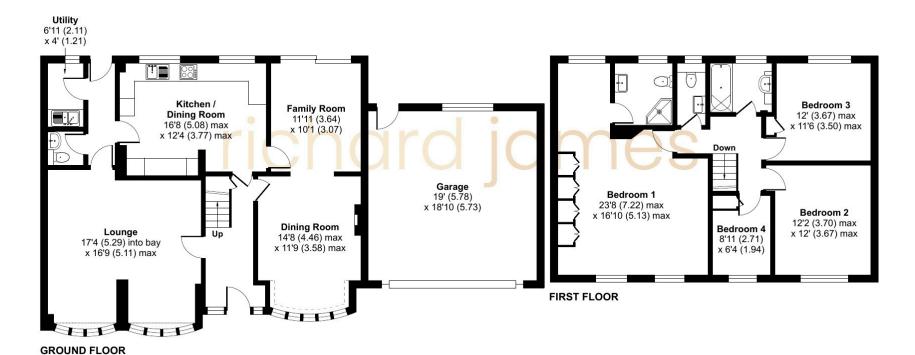

The ground floor is designed to meet the needs of a growing family, featuring three spacious reception rooms that provide ample space for both relaxing and entertaining. The large, refitted kitchen offers plenty of room for cooking and family dining, while also providing excellent space for entertaining guests. The ground floor also includes a handy utility room, adding to the convenience and functionality of the property.

Upstairs, the property continues to impress with a large, dual-aspect master bedroom that benefits from plenty of natural light and a private ensuite shower room. Three additional well-sized bedrooms offer plenty of flexibility for family use, whether it's for children's rooms, guest accommodation, or a home office. The family bathroom is spacious and well-appointed, offering a modern retreat for the whole family.

Externally, the property features a double garage, providing ample parking and additional storage space. The generous corner plot offers a private and secure garden, perfect for children to play, or for outdoor entertaining.

## **Floorplan**

Approximate Area = 1815 sq ft / 168.6 sq m Garage = 357 sq ft / 33.2 sq m Total = 2172 sq ft / 201.8 sq m For identification only - Not to scale

01793 520 720

richard james