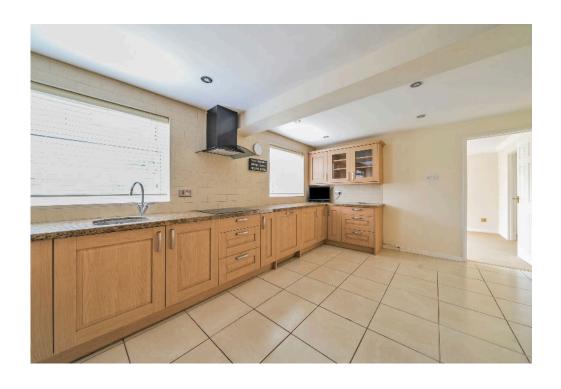

The ground floor is designed to meet the needs of a growing family, featuring three spacious reception rooms that provide ample space for both relaxing and entertaining. The large, refitted kitchen offers plenty of room for cooking and family dining, while also providing excellent space for entertaining guests. The ground floor also includes a handy utility room, adding to the convenience and functionality of the property.