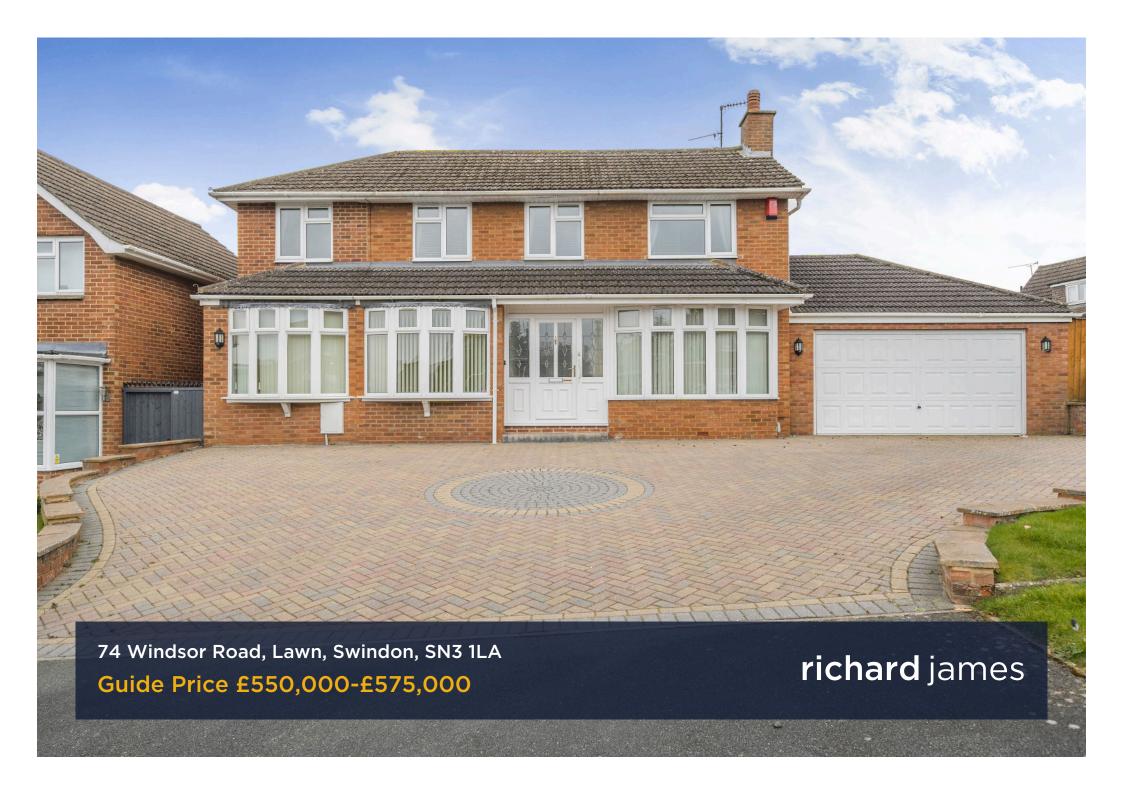

## **Windsor Road**

## Lawn

Freehold | EPC Rating - D

2

This beautifully presented four-bedroom detached family home, located in the highly sought-after Lawns area, offers a perfect blend of space, style, and practicality. Set on a generous corner plot, this property offers both space and privacy, making it an ideal choice for modern family living.

Externally, the property features a double garage, providing ample parking and additional storage space. The generous corner plot offers a private and secure garden, perfect for children to play, or for outdoor entertaining.